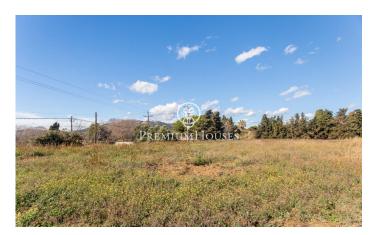

## Pineda de Mar / Maresme/Barcelona Costa Norte

Located in Pineda de Mar, known for its wide beaches and its big range of services, only 5 minutes from the Mediterranean motorway (C-32), at the foothills of Montnegre-Corredor, very attractive for nature lovers and with sea views. Access to the town on foot in 15 minutes, adjacent to urbanised area. This plot consists of 4 building plots located in a privileged and quiet environment; arranged in 5 terraces staggered so as not to lose the views. The first of 863m2; the second of 2.543m2; the third of 2.756m2 and the last of 4.711m2. With urban plan for single-family detached houses (between 18 and 30), possibility of 1 or 2 floors, with 180 to 220m2 constructed of which useful approximately 145m2, and an intensive buildable area of 13.171,28 m2 (total). Average plot size 442m2, with a minimum of 401m2 and a maximum of 545m2. Buildability Coefficient: 0.50% m2 / ROOF per 1m2 /plot. Maximum occupation of plots: 30%. Adjustable heights: one floor 3,40m. / two floors 6,45m. Separation between building and street: 5m. Separation between building and boundaries: 3m.