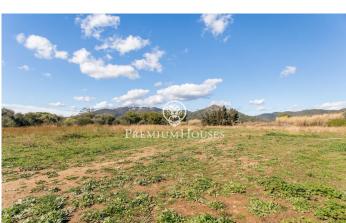

## Pineda de Mar / Maresme/Barcelona Costa Norte

Located in Pineda de Mar, known for its wide beaches and its big range of services, only 5 minutes from the Mediterranean motorway (C-32), at the foothills of Montnegre-Corredor, very attractive for nature lovers and with sea views. Access to the town on foot in 15 minutes, adjacent to urbanised area. This plot consists of 4 building plots located in a privileged and quiet environment; arranged in 5 terraces staggered so as not to lose the views. The first of 863m2; the second of 2.543m2; the third of 2.756m2 and the last of 4.711m2. With urban plan for single-family detached houses (between 18 and 30), possibility of 1 or 2 floors, with 180 to 220m2 constructed of which useful approximately 145m2, and an intensive buildable area of 13.171,28 m2 (total). Average plot size 442m2, with a minimum of 401m2 and a maximum of 545m2. Buildability Coefficient: 0.50% m2 / ROOF per 1m2 /plot. Maximum occupation of plots: 30%. Adjustable heights: one floor 3,40m. / two floors 6,45m. Separation between building and street: 5m. Separation between building and boundaries: 3m.