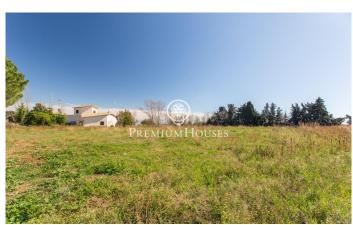

## Pineda de Mar / Maresme/Barcelona Costa Norte

Located in Pineda de Mar, known for its wide beaches and its big range of services, only 5 minutes from the Mediterranean motorway (C-32), at the foothills of Montnegre-Corredor, very attractive for nature lovers and with sea views. Access to the town on foot in 15 minutes, adjacent to urbanised area. This plot consists of 4 building plots located in a privileged and quiet environment; arranged in 5 terraces staggered so as not to lose the views. The first of 863m2; the second of 2.543m2; the third of 2.756m2 and the last of 4.711m2. With urban plan for single-family detached houses (between 18 and 30), possibility of 1 or 2 floors, with 180 to 220m2 constructed of which useful approximately 145m2, and an intensive buildable area of 13.171,28 m2 (total). Average plot size 442m2, with a minimum of 401m2 and a maximum of 545m2. Buildability Coefficient: 0.50% m2 / ROOF per 1m2 /plot. Maximum occupation of plots: 30%. Adjustable heights: one floor 3,40m. / two floors 6,45m. Separation between building and street: 5m. Separation between building and boundaries: 3m.