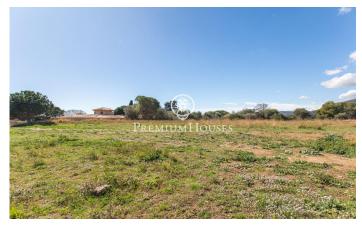

## Pineda de Mar / Maresme/Barcelona Costa Norte

Located in Pineda de Mar, known for its wide beaches and its big range of services, only 5 minutes from the Mediterranean motorway (C-32), at the foothills of Montnegre-Corredor, very attractive for nature lovers and with sea views. Access to the town on foot in 15 minutes, adjacent to urbanised area. This plot consists of 4 building plots located in a privileged and quiet environment; arranged in 5 terraces staggered so as not to lose the views. The first of 863m2; the second of 2.543m2; the third of 2.756m2 and the last of 4.711m2. With urban plan for single-family detached houses (between 18 and 30), possibility of 1 or 2 floors, with 180 to 220m2 constructed of which useful approximately 145m2, and an intensive buildable area of 13.171,28 m2 (total). Average plot size 442m2, with a minimum of 401m2 and a maximum of 545m2. Buildability Coefficient: 0.50% m2 / ROOF per 1m2 /plot. Maximum occupation of plots: 30%. Adjustable heights: one floor 3,40m. / two floors 6,45m. Separation between building and street: 5m. Separation between building and boundaries: 3m.