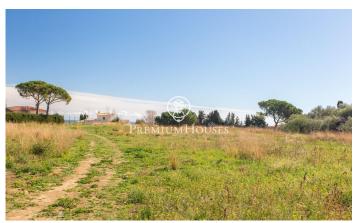

## Pineda de Mar / Maresme/Barcelona Costa Norte

Located in Pineda de Mar, known for its wide beaches and its big range of services, only 5 minutes from the Mediterranean motorway (C-32), at the foothills of Montnegre-Corredor, very attractive for nature lovers and with sea views. Access to the town on foot in 15 minutes, adjacent to urbanised area. This plot consists of 4 building plots located in a privileged and quiet environment; arranged in 5 terraces staggered so as not to lose the views. The first of 863m2; the second of 2.543m2; the third of 2.756m2 and the last of 4.711m2. With urban plan for single-family detached houses (between 18 and 30), possibility of 1 or 2 floors, with 180 to 220m2 constructed of which useful approximately 145m2, and an intensive buildable area of 13.171,28 m2 (total). Average plot size 442m2, with a minimum of 401m2 and a maximum of 545m2. Buildability Coefficient: 0.50% m2 / ROOF per 1m2 /plot. Maximum occupation of plots: 30%. Adjustable heights: one floor 3,40m. / two floors 6,45m. Separation between building and street: 5m. Separation between building and boundaries: 3m.