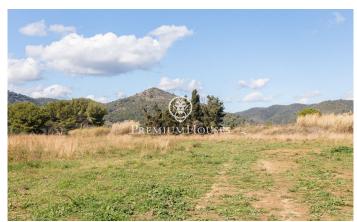

## Pineda de Mar / Maresme/Barcelona Costa Norte

Located in Pineda de Mar, known for its wide beaches and its big range of services, only 5 minutes from the Mediterranean motorway (C-32), at the foothills of Montnegre-Corredor, very attractive for nature lovers and with sea views. Access to the town on foot in 15 minutes, adjacent to urbanised area. This plot consists of 4 building plots located in a privileged and quiet environment; arranged in 5 terraces staggered so as not to lose the views. The first of 863m2; the second of 2.543m2; the third of 2.756m2 and the last of 4.711m2. With urban plan for single-family detached houses (between 18 and 30), possibility of 1 or 2 floors, with 180 to 220m2 constructed of which useful approximately 145m2, and an intensive buildable area of 13.171,28 m2 (total). Average plot size 442m2, with a minimum of 401m2 and a maximum of 545m2. Buildability Coefficient: 0.50% m2 / ROOF per 1m2 /plot. Maximum occupation of plots: 30%. Adjustable heights: one floor 3,40m. / two floors 6,45m. Separation between building and street: 5m. Separation between building and boundaries: 3m.