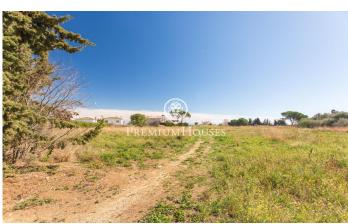

## Pineda de Mar / Maresme/Barcelona Costa Norte

Located in Pineda de Mar, known for its wide beaches and its big range of services, only 5 minutes from the Mediterranean motorway (C-32), at the foothills of Montnegre-Corredor, very attractive for nature lovers and with sea views. Access to the town on foot in 15 minutes, adjacent to urbanised area. This plot consists of 4 building plots located in a privileged and quiet environment; arranged in 5 terraces staggered so as not to lose the views. The first of 863m2; the second of 2.543m2; the third of 2.756m2 and the last of 4.711m2. With urban plan for single-family detached houses (between 18 and 30), possibility of 1 or 2 floors, with 180 to 220m2 constructed of which useful approximately 145m2, and an intensive buildable area of 13.171,28 m2 (total). Average plot size 442m2, with a minimum of 401m2 and a maximum of 545m2. Buildability Coefficient: 0.50% m2 / ROOF per 1m2 /plot. Maximum occupation of plots: 30%. Adjustable heights: one floor 3,40m. / two floors 6,45m. Separation between building and street: 5m. Separation between building and boundaries: 3m.