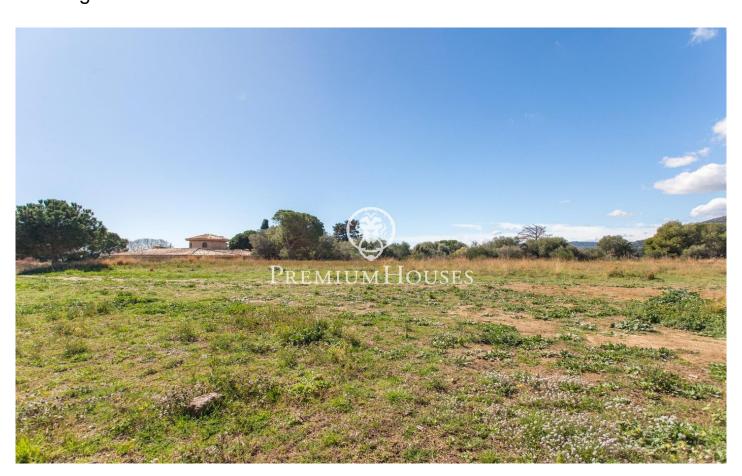

## Pineda de Mar / Maresme/Barcelona Costa Norte

Located in Pineda de Mar, known for its wide beaches and its big range of services, only 5 minutes from the Mediterranean motorway (C-32), at the foothills of Montnegre-Corredor, very attractive for nature lovers and with sea views. Access to the town on foot in 15 minutes, adjacent to urbanised area. This plot consists of 4 building plots located in a privileged and quiet environment; arranged in 5 terraces staggered so as not to lose the views. The first of 863m2; the second of 2.543m2; the third of 2.756m2 and the last of 4.711m2. With urban plan for single-family detached houses (between 18 and 30), possibility of 1 or 2 floors, with 180 to 220m2 constructed of which useful approximately 145m2, and an intensive buildable area of 13.171,28 m2 (total). Average plot size 442m2, with a minimum of 401m2 and a maximum of 545m2. Buildability Coefficient: 0.50% m2 / ROOF per 1m2 /plot. Maximum occupation of plots: 30%. Adjustable heights: one floor 3,40m. / two floors 6,45m. Separation between building and street: 5m. Separation between building and boundaries: 3m.