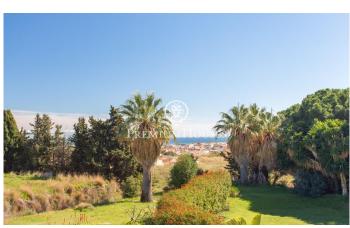

## Pineda de Mar / Maresme/Barcelona Costa Norte

Located in Pineda de Mar, known for its wide beaches and its big range of services, only 5 minutes from the Mediterranean motorway (C-32), at the foothills of Montnegre-Corredor, very attractive for nature lovers and with sea views. Access to the town on foot in 15 minutes, adjacent to urbanised area. This plot consists of 4 building plots located in a privileged and quiet environment; arranged in 5 terraces staggered so as not to lose the views. The first of 863m2; the second of 2.543m2; the third of 2.756m2 and the last of 4.711m2. With urban plan for single-family detached houses (between 18 and 30), possibility of 1 or 2 floors, with 180 to 220m2 constructed of which useful approximately 145m2, and an intensive buildable area of 13.171,28 m2 (total). Average plot size 442m2, with a minimum of 401m2 and a maximum of 545m2. Buildability Coefficient: 0.50% m2 / ROOF per 1m2 /plot. Maximum occupation of plots: 30%. Adjustable heights: one floor 3,40m. / two floors 6,45m. Separation between building and street: 5m. Separation between building and boundaries: 3m.