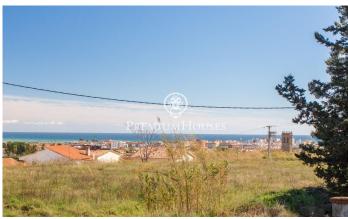

## Pineda de Mar / Maresme/Barcelona Costa Norte

Located in Pineda de Mar, known for its wide beaches and its big range of services, only 5 minutes from the Mediterranean motorway (C-32), at the foothills of Montnegre-Corredor, very attractive for nature lovers and with sea views. Access to the town on foot in 15 minutes, adjacent to urbanised area. This plot consists of 4 building plots located in a privileged and quiet environment; arranged in 5 terraces staggered so as not to lose the views. The first of 863m2; the second of 2.543m2; the third of 2.756m2 and the last of 4.711m2. With urban plan for single-family detached houses (between 18 and 30), possibility of 1 or 2 floors, with 180 to 220m2 constructed of which useful approximately 145m2, and an intensive buildable area of 13.171,28 m2 (total). Average plot size 442m2, with a minimum of 401m2 and a maximum of 545m2. Buildability Coefficient: 0.50% m2 / ROOF per 1m2 /plot. Maximum occupation of plots: 30%. Adjustable heights: one floor 3,40m. / two floors 6,45m. Separation between building and street: 5m. Separation between building and boundaries: 3m.