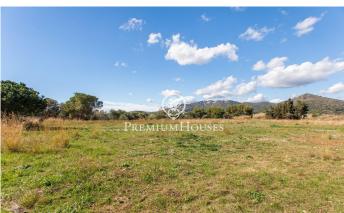

## Pineda de Mar / Maresme/Barcelona Costa Norte

Located in Pineda de Mar, known for its wide beaches and its big range of services, only 5 minutes from the Mediterranean motorway (C-32), at the foothills of Montnegre-Corredor, very attractive for nature lovers and with sea views. Access to the town on foot in 15 minutes, adjacent to urbanised area. This plot consists of 4 building plots located in a privileged and quiet environment; arranged in 5 terraces staggered so as not to lose the views. The first of 863m2; the second of 2.543m2; the third of 2.756m2 and the last of 4.711m2. With urban plan for single-family detached houses (between 18 and 30), possibility of 1 or 2 floors, with 180 to 220m2 constructed of which useful approximately 145m2, and an intensive buildable area of 13.171,28 m2 (total). Average plot size 442m2, with a minimum of 401m2 and a maximum of 545m2. Buildability Coefficient: 0.50% m2 / ROOF per 1m2 /plot. Maximum occupation of plots: 30%. Adjustable heights: one floor 3,40m. / two floors 6,45m. Separation between building and street: 5m. Separation between building and boundaries: 3m.