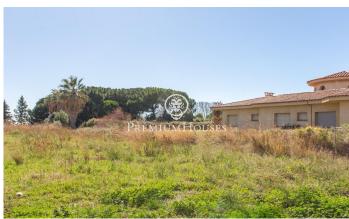

## Pineda de Mar / Maresme/Barcelona Costa Norte

Located in Pineda de Mar, known for its wide beaches and its big range of services, only 5 minutes from the Mediterranean motorway (C-32), at the foothills of Montnegre-Corredor, very attractive for nature lovers and with sea views. Access to the town on foot in 15 minutes, adjacent to urbanised area. This plot consists of 4 building plots located in a privileged and quiet environment; arranged in 5 terraces staggered so as not to lose the views. The first of 863m2; the second of 2.543m2; the third of 2.756m2 and the last of 4.711m2. With urban plan for single-family detached houses (between 18 and 30), possibility of 1 or 2 floors, with 180 to 220m2 constructed of which useful approximately 145m2, and an intensive buildable area of 13.171,28 m2 (total). Average plot size 442m2, with a minimum of 401m2 and a maximum of 545m2. Buildability Coefficient: 0.50% m2 / ROOF per 1m2 /plot. Maximum occupation of plots: 30%. Adjustable heights: one floor 3,40m. / two floors 6,45m. Separation between building and street: 5m. Separation between building and boundaries: 3m.