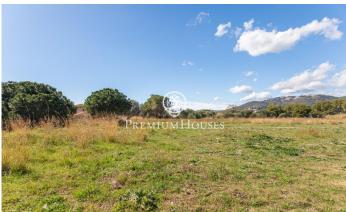

## Pineda de Mar / Maresme/Barcelona Costa Norte

Located in Pineda de Mar, known for its wide beaches and its big range of services, only 5 minutes from the Mediterranean motorway (C-32), at the foothills of Montnegre-Corredor, very attractive for nature lovers and with sea views. Access to the town on foot in 15 minutes, adjacent to urbanised area. This plot consists of 4 building plots located in a privileged and quiet environment; arranged in 5 terraces staggered so as not to lose the views. The first of 863m2; the second of 2.543m2; the third of 2.756m2 and the last of 4.711m2. With urban plan for single-family detached houses (between 18 and 30), possibility of 1 or 2 floors, with 180 to 220m2 constructed of which useful approximately 145m2, and an intensive buildable area of 13.171,28 m2 (total). Average plot size 442m2, with a minimum of 401m2 and a maximum of 545m2. Buildability Coefficient: 0.50% m2 / ROOF per 1m2 /plot. Maximum occupation of plots: 30%. Adjustable heights: one floor 3,40m. / two floors 6,45m. Separation between building and street: 5m. Separation between building and boundaries: 3m.