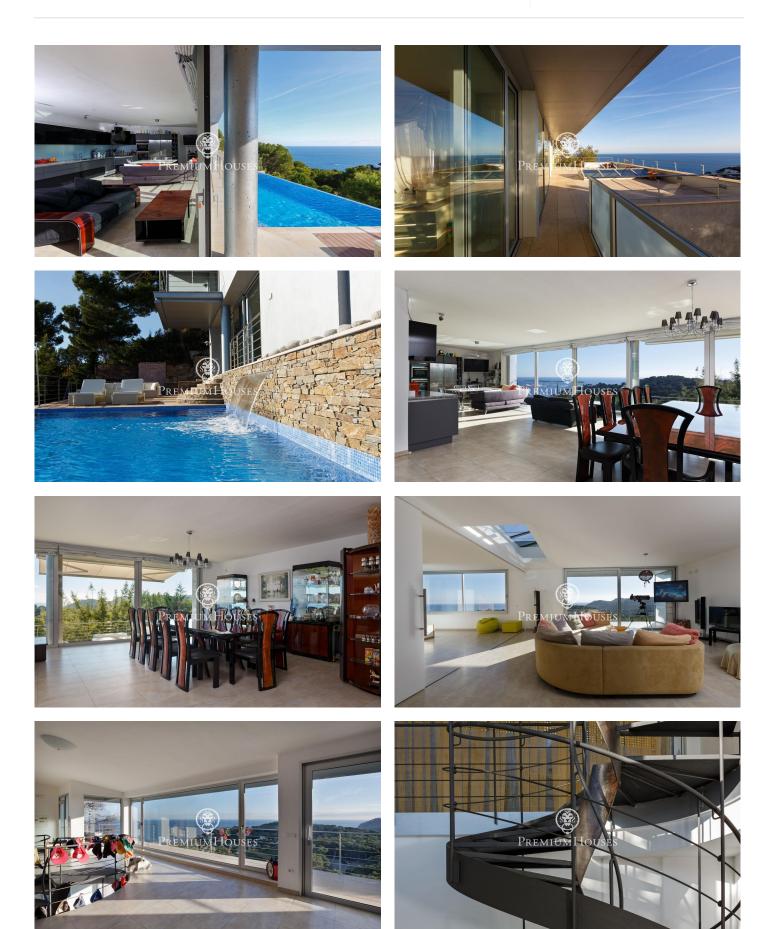

## Palafrugell / Costa Brava

Stunning elevated residence with swimming pool and breathtaking sea views in Tamariu. Located on the quiet coast of Aigua Xelida, a UNESCO protected natural heritage site, this stunning villa offers a tranquil setting, just 15 minutes' walk from the beach. Located in the charming fishing village of Palafrugell, the property boasts an enviable hillside position, allowing you to enjoy panoramic sea views from its position approximately 600 meters from the coast and 100 meters above sea level. This exceptional home, meticulously rebuilt by its current owners, occupies a south-facing plot of 967 m<sup>2</sup>. The spacious terrace features a magnificent infinity pool complete with a waterfall and a surrounding solarium. Adjacent to the terrace is an exquisite stone barbecue complemented by a summer dining area. Comprised of four floors interconnected by an internal elevator and an impressive wrought iron spiral staircase, the residence encompasses a generous 480 m<sup>2</sup> of living space. The main floor, located on the lower level, is seamlessly integrated with the terrace and pool area through large floor-to-ceiling windows. An open-concept design includes a spacious dining room with seating for up to 12 guests, a well-equipped kitchen with top-of-the-line appliances and a breakfast table, and ...