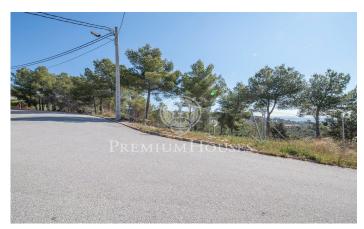

## Olivella / Barcelona Costa Sur

Magnificent Plot for Sale in Can Suria Privileged land with south orientation and magnificent views of the sea and mountains. It has an area of 750 m2 with little unevenness and the possibility in the future of a single-family corner housing project. Excellent investment opportunity. The plot has 690 m2 without building and you can build a single-family home with a maximum floor area of 276 m2 and a total of 310 m2, on the ground floor + 1 + covered basement. Urban planning regulations (Key R6C) – isolated planning area): Minimum plot 750m2 Maximum buildability of 0.45m2/m2 land Maximum occupancy 40% Minimum facade of 20m2 Maximum regulatory height 7.50m = Pb+1+under cover of land Auxiliary construction with 5% occupancy Permitted use: Use of family home. Olivella is located in the Garraf Natural Park surrounded by nature and just 15 minutes by car from Sitges and Vilafranca del Penedès. The Can Suria Norte urbanization is very well connected and has the main services within walking distance.