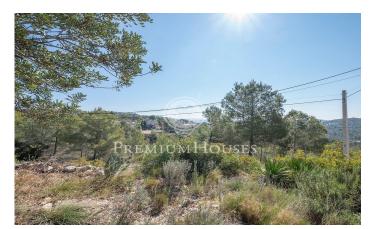

## Olivella / Barcelona Costa Sur

Magnificent Plot for Sale in Can Suria Privileged land with south orientation and magnificent views of the sea and mountains. It has an area of 750 m2 with little unevenness and the possibility in the future of a single-family corner housing project. Excellent investment opportunity. The plot has 690 m2 without building and you can build a single-family home with a maximum floor area of 276 m2 and a total of 310 m2, on the ground floor + 1 + covered basement. Urban planning regulations (Key R6C) – isolated planning area): Minimum plot 750m2 Maximum buildability of 0.45m2/m2 land Maximum occupancy 40% Minimum facade of 20m2 Maximum regulatory height 7.50m = Pb+1+under cover of land Auxiliary construction with 5% occupancy Permitted use: Use of family home. Olivella is located in the Garraf Natural Park surrounded by nature and just 15 minutes by car from Sitges and Vilafranca del Penedès. The Can Suria Norte urbanization is very well connected and has the main services within walking distance.