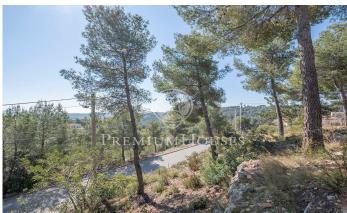

## Olivella / Barcelona Costa Sur

Magnificent Plot for Sale in Can Suria Privileged land with south orientation and magnificent views of the sea and mountains. It has an area of 750 m2 with little unevenness and the possibility in the future of a single-family corner housing project. Excellent investment opportunity. The plot has 690 m2 without building and you can build a single-family home with a maximum floor area of 276 m2 and a total of 310 m2, on the ground floor + 1 + covered basement. Urban planning regulations (Key R6C) – isolated planning area): Minimum plot 750m2 Maximum buildability of 0.45m2/m2 land Maximum occupancy 40% Minimum facade of 20m2 Maximum regulatory height 7.50m = Pb+1+under cover of land Auxiliary construction with 5% occupancy Permitted use: Use of family home. Olivella is located in the Garraf Natural Park surrounded by nature and just 15 minutes by car from Sitges and Vilafranca del Penedès. The Can Suria Norte urbanization is very well connected and has the main services within walking distance.