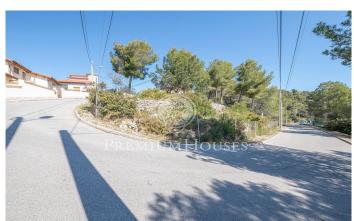

## Olivella / Barcelona Costa Sur

Magnificent Plot for Sale in Can Suria Privileged land with south orientation and magnificent views of the sea and mountains. It has an area of 750 m2 with little unevenness and the possibility in the future of a single-family corner housing project. Excellent investment opportunity. The plot has 690 m2 without building and you can build a single-family home with a maximum floor area of 276 m2 and a total of 310 m2, on the ground floor + 1 + covered basement. Urban planning regulations (Key R6C) – isolated planning area): Minimum plot 750m2 Maximum buildability of 0.45m2/m2 land Maximum occupancy 40% Minimum facade of 20m2 Maximum regulatory height 7.50m = Pb+1+under cover of land Auxiliary construction with 5% occupancy Permitted use: Use of family home. Olivella is located in the Garraf Natural Park surrounded by nature and just 15 minutes by car from Sitges and Vilafranca del Penedès. The Can Suria Norte urbanization is very well connected and has the main services within walking distance.