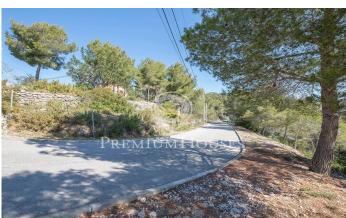

## Olivella / Barcelona Costa Sur

Magnificent Plot for Sale in Can Suria Privileged land with south orientation and magnificent views of the sea and mountains. It has an area of 750 m2 with little unevenness and the possibility in the future of a single-family corner housing project. Excellent investment opportunity. The plot has 690 m2 without building and you can build a single-family home with a maximum floor area of 276 m2 and a total of 310 m2, on the ground floor + 1 + covered basement. Urban planning regulations (Key R6C) – isolated planning area): Minimum plot 750m2 Maximum buildability of 0.45m2/m2 land Maximum occupancy 40% Minimum facade of 20m2 Maximum regulatory height 7.50m = Pb+1+under cover of land Auxiliary construction with 5% occupancy Permitted use: Use of family home. Olivella is located in the Garraf Natural Park surrounded by nature and just 15 minutes by car from Sitges and Vilafranca del Penedès. The Can Suria Norte urbanization is very well connected and has the main services within walking distance.