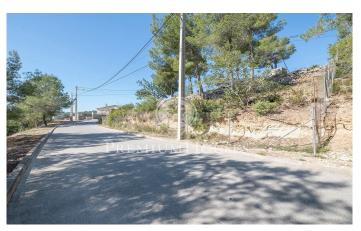

## Olivella / Barcelona Costa Sur

Magnificent Plot for Sale in Can Suria Privileged land with south orientation and magnificent views of the sea and mountains. It has an area of 750 m2 with little unevenness and the possibility in the future of a single-family corner housing project. Excellent investment opportunity. The plot has 690 m2 without building and you can build a single-family home with a maximum floor area of 276 m2 and a total of 310 m2, on the ground floor + 1 + covered basement. Urban planning regulations (Key R6C) – isolated planning area): Minimum plot 750m2 Maximum buildability of 0.45m2/m2 land Maximum occupancy 40% Minimum facade of 20m2 Maximum regulatory height 7.50m = Pb+1+under cover of land Auxiliary construction with 5% occupancy Permitted use: Use of family home. Olivella is located in the Garraf Natural Park surrounded by nature and just 15 minutes by car from Sitges and Vilafranca del Penedès. The Can Suria Norte urbanization is very well connected and has the main services within walking distance.