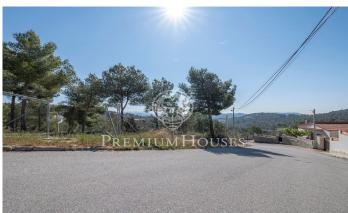

## Olivella / Barcelona Costa Sur

Magnificent Plot for Sale in Can Suria Privileged land with south orientation and magnificent views of the sea and mountains. It has an area of 750 m2 with little unevenness and the possibility in the future of a single-family corner housing project. Excellent investment opportunity. The plot has 690 m2 without building and you can build a single-family home with a maximum floor area of 276 m2 and a total of 310 m2, on the ground floor + 1 + covered basement. Urban planning regulations (Key R6C) – isolated planning area): Minimum plot 750m2 Maximum buildability of 0.45m2/m2 land Maximum occupancy 40% Minimum facade of 20m2 Maximum regulatory height 7.50m = Pb+1+under cover of land Auxiliary construction with 5% occupancy Permitted use: Use of family home. Olivella is located in the Garraf Natural Park surrounded by nature and just 15 minutes by car from Sitges and Vilafranca del Penedès. The Can Suria Norte urbanization is very well connected and has the main services within walking distance.