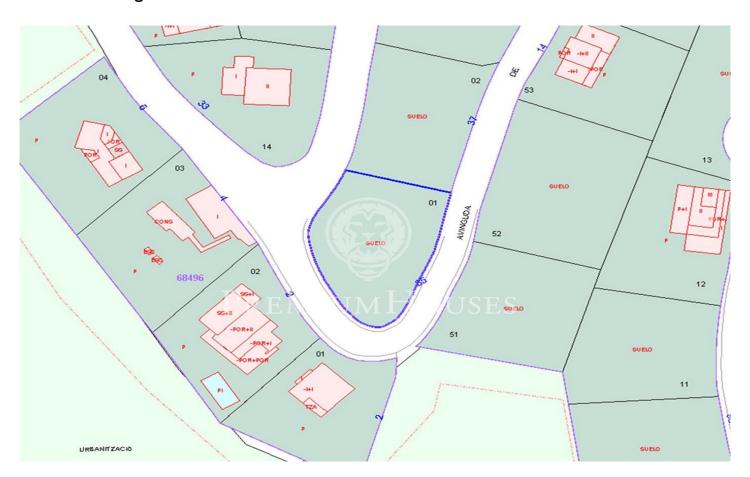

## Olivella / Barcelona Costa Sur

Magnificent Plot for Sale in Can Suria Privileged land with south orientation and magnificent views of the sea and mountains. It has an area of 750 m2 with little unevenness and the possibility in the future of a single-family corner housing project. Excellent investment opportunity. The plot has 690 m2 without building and you can build a single-family home with a maximum floor area of 276 m2 and a total of 310 m2, on the ground floor + 1 + covered basement. Urban planning regulations (Key R6C) – isolated planning area): Minimum plot 750m2 Maximum buildability of 0.45m2/m2 land Maximum occupancy 40% Minimum facade of 20m2 Maximum regulatory height 7.50m = Pb+1+under cover of land Auxiliary construction with 5% occupancy Permitted use: Use of family home. Olivella is located in the Garraf Natural Park surrounded by nature and just 15 minutes by car from Sitges and Vilafranca del Penedès. The Can Suria Norte urbanization is very well connected and has the main services within walking distance.

€120,000

690 m<sup>2</sup> plot

el: +34 93 809 72 40