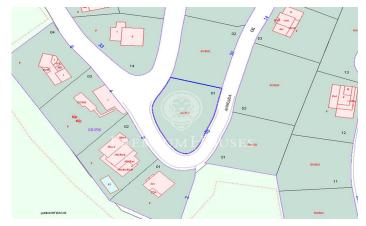

## Olivella / Barcelona Costa Sur

Magnificent Plot for Sale in Can Suria Privileged land with south orientation and magnificent views of the sea and mountains. It has an area of 750 m2 with little unevenness and the possibility in the future of a single-family corner housing project. Excellent investment opportunity. The plot has 690 m2 without building and you can build a single-family home with a maximum floor area of 276 m2 and a total of 310 m2, on the ground floor + 1 + covered basement. Urban planning regulations (Key R6C) – isolated planning area): Minimum plot 750m2 Maximum buildability of 0.45m2/m2 land Maximum occupancy 40% Minimum facade of 20m2 Maximum regulatory height 7.50m = Pb+1+under cover of land Auxiliary construction with 5% occupancy Permitted use: Use of family home. Olivella is located in the Garraf Natural Park surrounded by nature and just 15 minutes by car from Sitges and Vilafranca del Penedès. The Can Suria Norte urbanization is very well connected and has the main services within walking distance.

€120,000

690 m<sup>2</sup> plot

el: +34 93 809 72 40