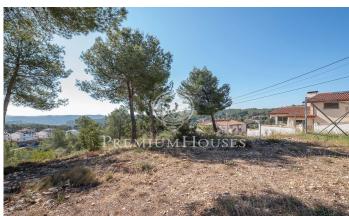

## Olivella / Barcelona Costa Sur

Magnificent Plot for Sale in Can Suria Privileged land with south orientation and magnificent views of the sea and mountains. It has an area of 750 m2 with little unevenness and the possibility in the future of a single-family corner housing project. Excellent investment opportunity. The plot has 690 m2 without building and you can build a single-family home with a maximum floor area of 276 m2 and a total of 310 m2, on the ground floor + 1 + covered basement. Urban planning regulations (Key R6C) – isolated planning area): Minimum plot 750m2 Maximum buildability of 0.45m2/m2 land Maximum occupancy 40% Minimum facade of 20m2 Maximum regulatory height 7.50m = Pb+1+under cover of land Auxiliary construction with 5% occupancy Permitted use: Use of family home. Olivella is located in the Garraf Natural Park surrounded by nature and just 15 minutes by car from Sitges and Vilafranca del Penedès. The Can Suria Norte urbanization is very well connected and has the main services within walking distance.