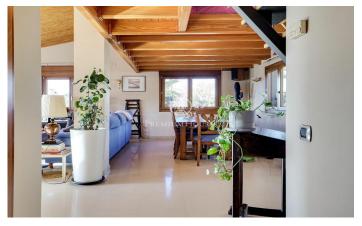

## Olesa de Montserrat / Other locations

Magnificent house located in Olesa de Montserrat of 316 m2 built on a plot divided into 2 building plots, one of 400 m2 and the other of 670 m2, with a pool and a terrace with clear views. This property is divided into three floors with double access and has plenty of natural light during most of the day. The main floor is divided into an entrance hall, bathroom with hydromassage shower, large entrance hall, two exterior double bedrooms with access to a terrace and an exterior bedroom suite with balcony that has a large dressing room and a bathroom with hydro-massage bathtub. This floor contains a spiral staircase leading to the ground floor and the upper floor. Outside is the back entrance to the house with garden, a terrace and stairs with direct access to the pool area. The upper floor has a large living-dining room with fireplace and access to a large terrace with beautiful views, a fully equipped kitchen/dining room with access to the terrace, a bathroom with bathtub and a loft converted into an office which can be used for different purposes. The ground floor is distributed in a large garage with capacity for two cars with two independent automatic doors, a toilet, a charming wine cellar, laundry area, lift to the upper floors and the swimming pool with a large garden. ...