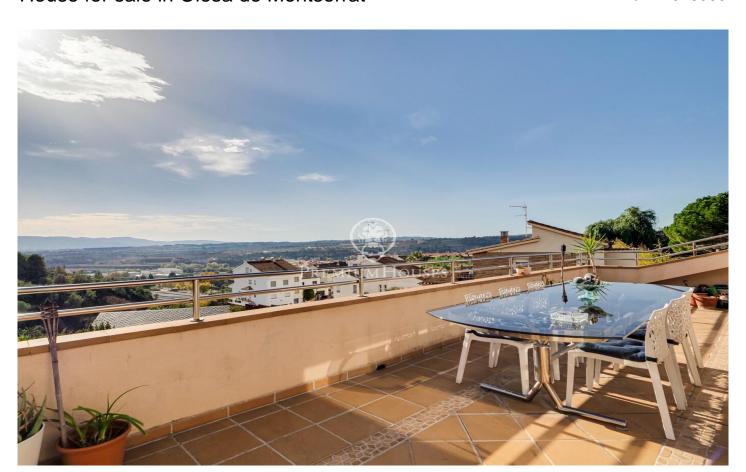

## Olesa de Montserrat / Other locations

Magnificent house located in Olesa de Montserrat of 316 m2 built on a plot divided into 2 building plots, one of 400 m2 and the other of 670 m2, with a pool and a terrace with clear views. This property is divided into three floors with double access and has plenty of natural light during most of the day. The main floor is divided into an entrance hall, bathroom with hydromassage shower, large entrance hall, two exterior double bedrooms with access to a terrace and an exterior bedroom suite with balcony that has a large dressing room and a bathroom with hydro-massage bathtub. This floor contains a spiral staircase leading to the ground floor and the upper floor. Outside is the back entrance to the house with garden, a terrace and stairs with direct access to the pool area. The upper floor has a large living-dining room with fireplace and access to a large terrace with beautiful views, a fully equipped kitchen/dining room with access to the terrace, a bathroom with bathtub and a loft converted into an office which can be used for different purposes. The ground floor is distributed in a large garage with capacity for two cars with two independent automatic doors, a toilet, a charming wine cellar, laundry area, lift to the upper floors and the swimming pool with a large garden. ...

## €750,000

316 m<sup>2</sup>

3 Bedrooms

3 Bathrooms

1,070 m<sup>2</sup> plot

Pool

A/C

Heating