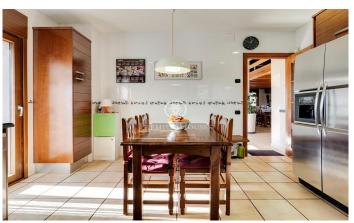

## Olesa de Montserrat / Other locations

Magnificent house located in Olesa de Montserrat of 316 m2 built on a plot divided into 2 building plots, one of 400 m2 and the other of 670 m2, with a pool and a terrace with clear views. This property is divided into three floors with double access and has plenty of natural light during most of the day. The main floor is divided into an entrance hall, bathroom with hydromassage shower, large entrance hall, two exterior double bedrooms with access to a terrace and an exterior bedroom suite with balcony that has a large dressing room and a bathroom with hydro-massage bathtub. This floor contains a spiral staircase leading to the ground floor and the upper floor. Outside is the back entrance to the house with garden, a terrace and stairs with direct access to the pool area. The upper floor has a large living-dining room with fireplace and access to a large terrace with beautiful views, a fully equipped kitchen/dining room with access to the terrace, a bathroom with bathtub and a loft converted into an office which can be used for different purposes. The ground floor is distributed in a large garage with capacity for two cars with two independent automatic doors, a toilet, a charming wine cellar, laundry area, lift to the upper floors and the swimming pool with a large garden. ...