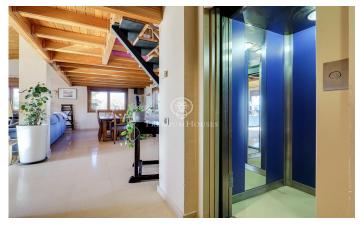

## Olesa de Montserrat / Other locations

Magnificent house located in Olesa de Montserrat of 316 m2 built on a plot divided into 2 building plots, one of 400 m2 and the other of 670 m2, with a pool and a terrace with clear views. This property is divided into three floors with double access and has plenty of natural light during most of the day. The main floor is divided into an entrance hall, bathroom with hydromassage shower, large entrance hall, two exterior double bedrooms with access to a terrace and an exterior bedroom suite with balcony that has a large dressing room and a bathroom with hydro-massage bathtub. This floor contains a spiral staircase leading to the ground floor and the upper floor. Outside is the back entrance to the house with garden, a terrace and stairs with direct access to the pool area. The upper floor has a large living-dining room with fireplace and access to a large terrace with beautiful views, a fully equipped kitchen/dining room with access to the terrace, a bathroom with bathtub and a loft converted into an office which can be used for different purposes. The ground floor is distributed in a large garage with capacity for two cars with two independent automatic doors, a toilet, a charming wine cellar, laundry area, lift to the upper floors and the swimming pool with a large garden. ...

Backyard

Storage

Lift

Furnished

**Fireplace** 

Security

Parking

Terrace