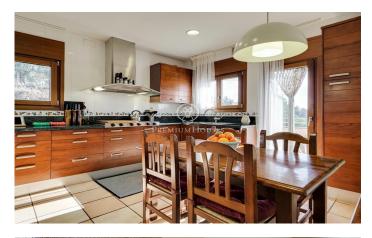

## Olesa de Montserrat / Other locations

Magnificent house located in Olesa de Montserrat of 316 m2 built on a plot divided into 2 building plots, one of 400 m2 and the other of 670 m2, with a pool and a terrace with clear views. This property is divided into three floors with double access and has plenty of natural light during most of the day. The main floor is divided into an entrance hall, bathroom with hydromassage shower, large entrance hall, two exterior double bedrooms with access to a terrace and an exterior bedroom suite with balcony that has a large dressing room and a bathroom with hydro-massage bathtub. This floor contains a spiral staircase leading to the ground floor and the upper floor. Outside is the back entrance to the house with garden, a terrace and stairs with direct access to the pool area. The upper floor has a large living-dining room with fireplace and access to a large terrace with beautiful views, a fully equipped kitchen/dining room with access to the terrace, a bathroom with bathtub and a loft converted into an office which can be used for different purposes. The ground floor is distributed in a large garage with capacity for two cars with two independent automatic doors, a toilet, a charming wine cellar, laundry area, lift to the upper floors and the swimming pool with a large garden. ...