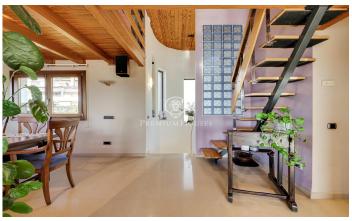

## Olesa de Montserrat / Other locations

Magnificent house located in Olesa de Montserrat of 316 m2 built on a plot divided into 2 building plots, one of 400 m2 and the other of 670 m2, with a pool and a terrace with clear views. This property is divided into three floors with double access and has plenty of natural light during most of the day. The main floor is divided into an entrance hall, bathroom with hydromassage shower, large entrance hall, two exterior double bedrooms with access to a terrace and an exterior bedroom suite with balcony that has a large dressing room and a bathroom with hydro-massage bathtub. This floor contains a spiral staircase leading to the ground floor and the upper floor. Outside is the back entrance to the house with garden, a terrace and stairs with direct access to the pool area. The upper floor has a large living-dining room with fireplace and access to a large terrace with beautiful views, a fully equipped kitchen/dining room with access to the terrace, a bathroom with bathtub and a loft converted into an office which can be used for different purposes. The ground floor is distributed in a large garage with capacity for two cars with two independent automatic doors, a toilet, a charming wine cellar, laundry area, lift to the upper floors and the swimming pool with a large garden. ...