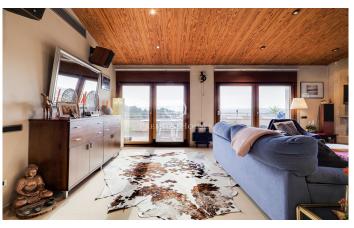

## Olesa de Montserrat / Other locations

Magnificent house located in Olesa de Montserrat of 316 m2 built on a plot divided into 2 building plots, one of 400 m2 and the other of 670 m2, with a pool and a terrace with clear views. This property is divided into three floors with double access and has plenty of natural light during most of the day. The main floor is divided into an entrance hall, bathroom with hydromassage shower, large entrance hall, two exterior double bedrooms with access to a terrace and an exterior bedroom suite with balcony that has a large dressing room and a bathroom with hydro-massage bathtub. This floor contains a spiral staircase leading to the ground floor and the upper floor. Outside is the back entrance to the house with garden, a terrace and stairs with direct access to the pool area. The upper floor has a large living-dining room with fireplace and access to a large terrace with beautiful views, a fully equipped kitchen/dining room with access to the terrace, a bathroom with bathtub and a loft converted into an office which can be used for different purposes. The ground floor is distributed in a large garage with capacity for two cars with two independent automatic doors, a toilet, a charming wine cellar, laundry area, lift to the upper floors and the swimming pool with a large garden. ...