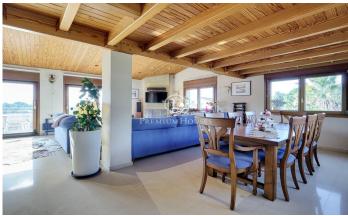

## Olesa de Montserrat / Other locations

Magnificent house located in Olesa de Montserrat of 316 m2 built on a plot divided into 2 building plots, one of 400 m2 and the other of 670 m2, with a pool and a terrace with clear views. This property is divided into three floors with double access and has plenty of natural light during most of the day. The main floor is divided into an entrance hall, bathroom with hydromassage shower, large entrance hall, two exterior double bedrooms with access to a terrace and an exterior bedroom suite with balcony that has a large dressing room and a bathroom with hydro-massage bathtub. This floor contains a spiral staircase leading to the ground floor and the upper floor. Outside is the back entrance to the house with garden, a terrace and stairs with direct access to the pool area. The upper floor has a large living-dining room with fireplace and access to a large terrace with beautiful views, a fully equipped kitchen/dining room with access to the terrace, a bathroom with bathtub and a loft converted into an office which can be used for different purposes. The ground floor is distributed in a large garage with capacity for two cars with two independent automatic doors, a toilet, a charming wine cellar, laundry area, lift to the upper floors and the swimming pool with a large garden. ...