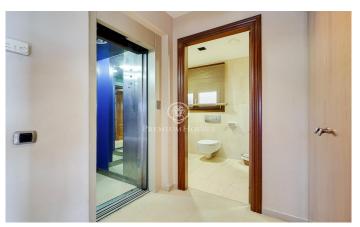

## Olesa de Montserrat / Other locations

Magnificent house located in Olesa de Montserrat of 316 m2 built on a plot divided into 2 building plots, one of 400 m2 and the other of 670 m2, with a pool and a terrace with clear views. This property is divided into three floors with double access and has plenty of natural light during most of the day. The main floor is divided into an entrance hall, bathroom with hydromassage shower, large entrance hall, two exterior double bedrooms with access to a terrace and an exterior bedroom suite with balcony that has a large dressing room and a bathroom with hydro-massage bathtub. This floor contains a spiral staircase leading to the ground floor and the upper floor. Outside is the back entrance to the house with garden, a terrace and stairs with direct access to the pool area. The upper floor has a large living-dining room with fireplace and access to a large terrace with beautiful views, a fully equipped kitchen/dining room with access to the terrace, a bathroom with bathtub and a loft converted into an office which can be used for different purposes. The ground floor is distributed in a large garage with capacity for two cars with two independent automatic doors, a toilet, a charming wine cellar, laundry area, lift to the upper floors and the swimming pool with a large garden. ...

Backyard

Storage

Lift

Furnished

**Fireplace** 

Security

Parking

Terrace