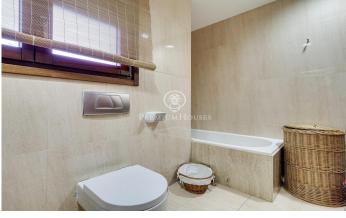

## Olesa de Montserrat / Other locations

Magnificent house located in Olesa de Montserrat of 316 m2 built on a plot divided into 2 building plots, one of 400 m2 and the other of 670 m2, with a pool and a terrace with clear views. This property is divided into three floors with double access and has plenty of natural light during most of the day. The main floor is divided into an entrance hall, bathroom with hydromassage shower, large entrance hall, two exterior double bedrooms with access to a terrace and an exterior bedroom suite with balcony that has a large dressing room and a bathroom with hydro-massage bathtub. This floor contains a spiral staircase leading to the ground floor and the upper floor. Outside is the back entrance to the house with garden, a terrace and stairs with direct access to the pool area. The upper floor has a large living-dining room with fireplace and access to a large terrace with beautiful views, a fully equipped kitchen/dining room with access to the terrace, a bathroom with bathtub and a loft converted into an office which can be used for different purposes. The ground floor is distributed in a large garage with capacity for two cars with two independent automatic doors, a toilet, a charming wine cellar, laundry area, lift to the upper floors and the swimming pool with a large garden. ...