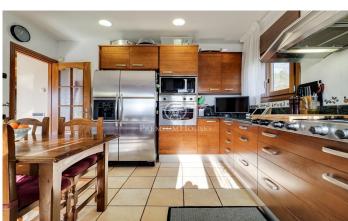

## Olesa de Montserrat / Other locations

Magnificent house located in Olesa de Montserrat of 316 m2 built on a plot divided into 2 building plots, one of 400 m2 and the other of 670 m2, with a pool and a terrace with clear views. This property is divided into three floors with double access and has plenty of natural light during most of the day. The main floor is divided into an entrance hall, bathroom with hydromassage shower, large entrance hall, two exterior double bedrooms with access to a terrace and an exterior bedroom suite with balcony that has a large dressing room and a bathroom with hydro-massage bathtub. This floor contains a spiral staircase leading to the ground floor and the upper floor. Outside is the back entrance to the house with garden, a terrace and stairs with direct access to the pool area. The upper floor has a large living-dining room with fireplace and access to a large terrace with beautiful views, a fully equipped kitchen/dining room with access to the terrace, a bathroom with bathtub and a loft converted into an office which can be used for different purposes. The ground floor is distributed in a large garage with capacity for two cars with two independent automatic doors, a toilet, a charming wine cellar, laundry area, lift to the upper floors and the swimming pool with a large garden. ...