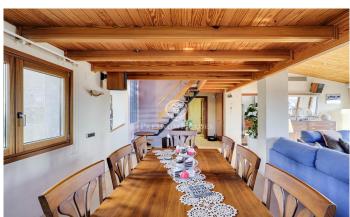

## Olesa de Montserrat / Other locations

Magnificent house located in Olesa de Montserrat of 316 m2 built on a plot divided into 2 building plots, one of 400 m2 and the other of 670 m2, with a pool and a terrace with clear views. This property is divided into three floors with double access and has plenty of natural light during most of the day. The main floor is divided into an entrance hall, bathroom with hydromassage shower, large entrance hall, two exterior double bedrooms with access to a terrace and an exterior bedroom suite with balcony that has a large dressing room and a bathroom with hydro-massage bathtub. This floor contains a spiral staircase leading to the ground floor and the upper floor. Outside is the back entrance to the house with garden, a terrace and stairs with direct access to the pool area. The upper floor has a large living-dining room with fireplace and access to a large terrace with beautiful views, a fully equipped kitchen/dining room with access to the terrace, a bathroom with bathtub and a loft converted into an office which can be used for different purposes. The ground floor is distributed in a large garage with capacity for two cars with two independent automatic doors, a toilet, a charming wine cellar, laundry area, lift to the upper floors and the swimming pool with a large garden. ...