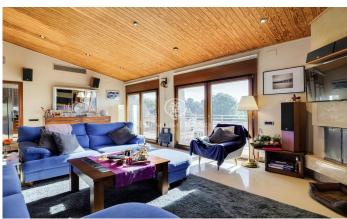

## Olesa de Montserrat / Other locations

Magnificent house located in Olesa de Montserrat of 316 m2 built on a plot divided into 2 building plots, one of 400 m2 and the other of 670 m2, with a pool and a terrace with clear views. This property is divided into three floors with double access and has plenty of natural light during most of the day. The main floor is divided into an entrance hall, bathroom with hydromassage shower, large entrance hall, two exterior double bedrooms with access to a terrace and an exterior bedroom suite with balcony that has a large dressing room and a bathroom with hydro-massage bathtub. This floor contains a spiral staircase leading to the ground floor and the upper floor. Outside is the back entrance to the house with garden, a terrace and stairs with direct access to the pool area. The upper floor has a large living-dining room with fireplace and access to a large terrace with beautiful views, a fully equipped kitchen/dining room with access to the terrace, a bathroom with bathtub and a loft converted into an office which can be used for different purposes. The ground floor is distributed in a large garage with capacity for two cars with two independent automatic doors, a toilet, a charming wine cellar, laundry area, lift to the upper floors and the swimming pool with a large garden. ...