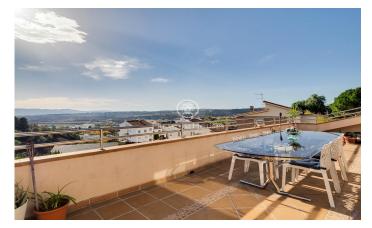

## Olesa de Montserrat / Other locations

Magnificent house located in Olesa de Montserrat of 316 m2 built on a plot divided into 2 building plots, one of 400 m2 and the other of 670 m2, with a pool and a terrace with clear views. This property is divided into three floors with double access and has plenty of natural light during most of the day. The main floor is divided into an entrance hall, bathroom with hydromassage shower, large entrance hall, two exterior double bedrooms with access to a terrace and an exterior bedroom suite with balcony that has a large dressing room and a bathroom with hydro-massage bathtub. This floor contains a spiral staircase leading to the ground floor and the upper floor. Outside is the back entrance to the house with garden, a terrace and stairs with direct access to the pool area. The upper floor has a large living-dining room with fireplace and access to a large terrace with beautiful views, a fully equipped kitchen/dining room with access to the terrace, a bathroom with bathtub and a loft converted into an office which can be used for different purposes. The ground floor is distributed in a large garage with capacity for two cars with two independent automatic doors, a toilet, a charming wine cellar, laundry area, lift to the upper floors and the swimming pool with a large garden. ...

## €750,000

316 m<sup>2</sup>

3 Bedrooms

3 Bathrooms

1,070 m<sup>2</sup> plot

Pool

A/C

Heating