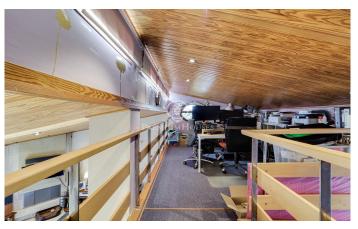

## Olesa de Montserrat / Other locations

Magnificent house located in Olesa de Montserrat of 316 m2 built on a plot divided into 2 building plots, one of 400 m2 and the other of 670 m2, with a pool and a terrace with clear views. This property is divided into three floors with double access and has plenty of natural light during most of the day. The main floor is divided into an entrance hall, bathroom with hydromassage shower, large entrance hall, two exterior double bedrooms with access to a terrace and an exterior bedroom suite with balcony that has a large dressing room and a bathroom with hydro-massage bathtub. This floor contains a spiral staircase leading to the ground floor and the upper floor. Outside is the back entrance to the house with garden, a terrace and stairs with direct access to the pool area. The upper floor has a large living-dining room with fireplace and access to a large terrace with beautiful views, a fully equipped kitchen/dining room with access to the terrace, a bathroom with bathtub and a loft converted into an office which can be used for different purposes. The ground floor is distributed in a large garage with capacity for two cars with two independent automatic doors, a toilet, a charming wine cellar, laundry area, lift to the upper floors and the swimming pool with a large garden. ...