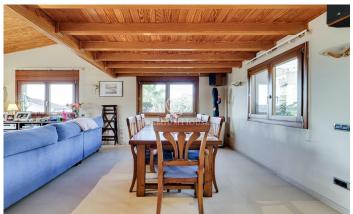

## Olesa de Montserrat / Other locations

Magnificent house located in Olesa de Montserrat of 316 m2 built on a plot divided into 2 building plots, one of 400 m2 and the other of 670 m2, with a pool and a terrace with clear views. This property is divided into three floors with double access and has plenty of natural light during most of the day. The main floor is divided into an entrance hall, bathroom with hydromassage shower, large entrance hall, two exterior double bedrooms with access to a terrace and an exterior bedroom suite with balcony that has a large dressing room and a bathroom with hydro-massage bathtub. This floor contains a spiral staircase leading to the ground floor and the upper floor. Outside is the back entrance to the house with garden, a terrace and stairs with direct access to the pool area. The upper floor has a large living-dining room with fireplace and access to a large terrace with beautiful views, a fully equipped kitchen/dining room with access to the terrace, a bathroom with bathtub and a loft converted into an office which can be used for different purposes. The ground floor is distributed in a large garage with capacity for two cars with two independent automatic doors, a toilet, a charming wine cellar, laundry area, lift to the upper floors and the swimming pool with a large garden. ...