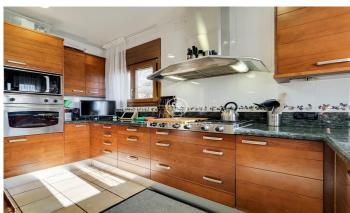

## Olesa de Montserrat / Other locations

Magnificent house located in Olesa de Montserrat of 316 m2 built on a plot divided into 2 building plots, one of 400 m2 and the other of 670 m2, with a pool and a terrace with clear views. This property is divided into three floors with double access and has plenty of natural light during most of the day. The main floor is divided into an entrance hall, bathroom with hydromassage shower, large entrance hall, two exterior double bedrooms with access to a terrace and an exterior bedroom suite with balcony that has a large dressing room and a bathroom with hydro-massage bathtub. This floor contains a spiral staircase leading to the ground floor and the upper floor. Outside is the back entrance to the house with garden, a terrace and stairs with direct access to the pool area. The upper floor has a large living-dining room with fireplace and access to a large terrace with beautiful views, a fully equipped kitchen/dining room with access to the terrace, a bathroom with bathtub and a loft converted into an office which can be used for different purposes. The ground floor is distributed in a large garage with capacity for two cars with two independent automatic doors, a toilet, a charming wine cellar, laundry area, lift to the upper floors and the swimming pool with a large garden. ...