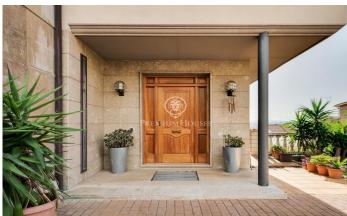

## Olesa de Montserrat / Other locations

Magnificent house located in Olesa de Montserrat of 316 m2 built on a plot divided into 2 building plots, one of 400 m2 and the other of 670 m2, with a pool and a terrace with clear views. This property is divided into three floors with double access and has plenty of natural light during most of the day. The main floor is divided into an entrance hall, bathroom with hydromassage shower, large entrance hall, two exterior double bedrooms with access to a terrace and an exterior bedroom suite with balcony that has a large dressing room and a bathroom with hydro-massage bathtub. This floor contains a spiral staircase leading to the ground floor and the upper floor. Outside is the back entrance to the house with garden, a terrace and stairs with direct access to the pool area. The upper floor has a large living-dining room with fireplace and access to a large terrace with beautiful views, a fully equipped kitchen/dining room with access to the terrace, a bathroom with bathtub and a loft converted into an office which can be used for different purposes. The ground floor is distributed in a large garage with capacity for two cars with two independent automatic doors, a toilet, a charming wine cellar, laundry area, lift to the upper floors and the swimming pool with a large garden. ...