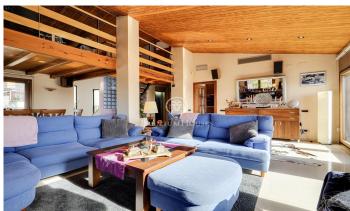

## Olesa de Montserrat / Other locations

Magnificent house located in Olesa de Montserrat of 316 m2 built on a plot divided into 2 building plots, one of 400 m2 and the other of 670 m2, with a pool and a terrace with clear views. This property is divided into three floors with double access and has plenty of natural light during most of the day. The main floor is divided into an entrance hall, bathroom with hydromassage shower, large entrance hall, two exterior double bedrooms with access to a terrace and an exterior bedroom suite with balcony that has a large dressing room and a bathroom with hydro-massage bathtub. This floor contains a spiral staircase leading to the ground floor and the upper floor. Outside is the back entrance to the house with garden, a terrace and stairs with direct access to the pool area. The upper floor has a large living-dining room with fireplace and access to a large terrace with beautiful views, a fully equipped kitchen/dining room with access to the terrace, a bathroom with bathtub and a loft converted into an office which can be used for different purposes. The ground floor is distributed in a large garage with capacity for two cars with two independent automatic doors, a toilet, a charming wine cellar, laundry area, lift to the upper floors and the swimming pool with a large garden. ...