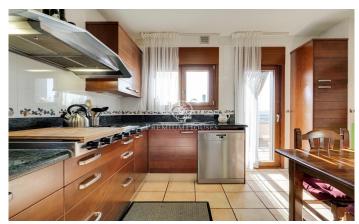

## Olesa de Montserrat / Other locations

Magnificent house located in Olesa de Montserrat of 316 m2 built on a plot divided into 2 building plots, one of 400 m2 and the other of 670 m2, with a pool and a terrace with clear views. This property is divided into three floors with double access and has plenty of natural light during most of the day. The main floor is divided into an entrance hall, bathroom with hydromassage shower, large entrance hall, two exterior double bedrooms with access to a terrace and an exterior bedroom suite with balcony that has a large dressing room and a bathroom with hydro-massage bathtub. This floor contains a spiral staircase leading to the ground floor and the upper floor. Outside is the back entrance to the house with garden, a terrace and stairs with direct access to the pool area. The upper floor has a large living-dining room with fireplace and access to a large terrace with beautiful views, a fully equipped kitchen/dining room with access to the terrace, a bathroom with bathtub and a loft converted into an office which can be used for different purposes. The ground floor is distributed in a large garage with capacity for two cars with two independent automatic doors, a toilet, a charming wine cellar, laundry area, lift to the upper floors and the swimming pool with a large garden. ...