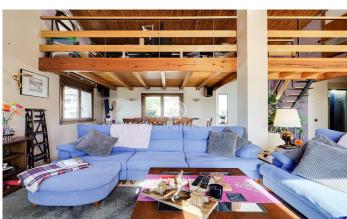

## Olesa de Montserrat / Other locations

Magnificent house located in Olesa de Montserrat of 316 m2 built on a plot divided into 2 building plots, one of 400 m2 and the other of 670 m2, with a pool and a terrace with clear views. This property is divided into three floors with double access and has plenty of natural light during most of the day. The main floor is divided into an entrance hall, bathroom with hydromassage shower, large entrance hall, two exterior double bedrooms with access to a terrace and an exterior bedroom suite with balcony that has a large dressing room and a bathroom with hydro-massage bathtub. This floor contains a spiral staircase leading to the ground floor and the upper floor. Outside is the back entrance to the house with garden, a terrace and stairs with direct access to the pool area. The upper floor has a large living-dining room with fireplace and access to a large terrace with beautiful views, a fully equipped kitchen/dining room with access to the terrace, a bathroom with bathtub and a loft converted into an office which can be used for different purposes. The ground floor is distributed in a large garage with capacity for two cars with two independent automatic doors, a toilet, a charming wine cellar, laundry area, lift to the upper floors and the swimming pool with a large garden. ...