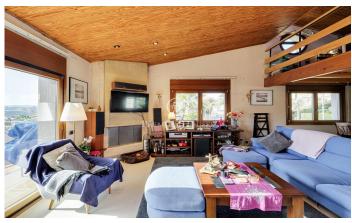

## Olesa de Montserrat / Other locations

Magnificent house located in Olesa de Montserrat of 316 m2 built on a plot divided into 2 building plots, one of 400 m2 and the other of 670 m2, with a pool and a terrace with clear views. This property is divided into three floors with double access and has plenty of natural light during most of the day. The main floor is divided into an entrance hall, bathroom with hydromassage shower, large entrance hall, two exterior double bedrooms with access to a terrace and an exterior bedroom suite with balcony that has a large dressing room and a bathroom with hydro-massage bathtub. This floor contains a spiral staircase leading to the ground floor and the upper floor. Outside is the back entrance to the house with garden, a terrace and stairs with direct access to the pool area. The upper floor has a large living-dining room with fireplace and access to a large terrace with beautiful views, a fully equipped kitchen/dining room with access to the terrace, a bathroom with bathtub and a loft converted into an office which can be used for different purposes. The ground floor is distributed in a large garage with capacity for two cars with two independent automatic doors, a toilet, a charming wine cellar, laundry area, lift to the upper floors and the swimming pool with a large garden. ...