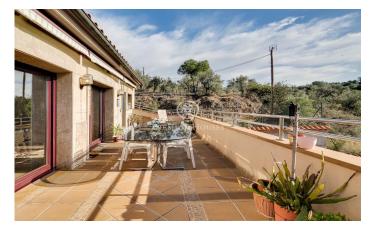

## Olesa de Montserrat / Other locations

Magnificent house located in Olesa de Montserrat of 316 m2 built on a plot divided into 2 building plots, one of 400 m2 and the other of 670 m2, with a pool and a terrace with clear views. This property is divided into three floors with double access and has plenty of natural light during most of the day. The main floor is divided into an entrance hall, bathroom with hydromassage shower, large entrance hall, two exterior double bedrooms with access to a terrace and an exterior bedroom suite with balcony that has a large dressing room and a bathroom with hydro-massage bathtub. This floor contains a spiral staircase leading to the ground floor and the upper floor. Outside is the back entrance to the house with garden, a terrace and stairs with direct access to the pool area. The upper floor has a large living-dining room with fireplace and access to a large terrace with beautiful views, a fully equipped kitchen/dining room with access to the terrace, a bathroom with bathtub and a loft converted into an office which can be used for different purposes. The ground floor is distributed in a large garage with capacity for two cars with two independent automatic doors, a toilet, a charming wine cellar, laundry area, lift to the upper floors and the swimming pool with a large garden. ...