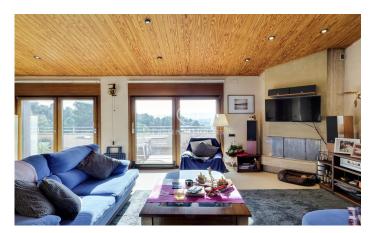

## Olesa de Montserrat / Other locations

Magnificent house located in Olesa de Montserrat of 316 m2 built on a plot divided into 2 building plots, one of 400 m2 and the other of 670 m2, with a pool and a terrace with clear views. This property is divided into three floors with double access and has plenty of natural light during most of the day. The main floor is divided into an entrance hall, bathroom with hydromassage shower, large entrance hall, two exterior double bedrooms with access to a terrace and an exterior bedroom suite with balcony that has a large dressing room and a bathroom with hydro-massage bathtub. This floor contains a spiral staircase leading to the ground floor and the upper floor. Outside is the back entrance to the house with garden, a terrace and stairs with direct access to the pool area. The upper floor has a large living-dining room with fireplace and access to a large terrace with beautiful views, a fully equipped kitchen/dining room with access to the terrace, a bathroom with bathtub and a loft converted into an office which can be used for different purposes. The ground floor is distributed in a large garage with capacity for two cars with two independent automatic doors, a toilet, a charming wine cellar, laundry area, lift to the upper floors and the swimming pool with a large garden. ...