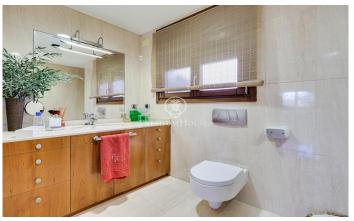

## Olesa de Montserrat / Other locations

Magnificent house located in Olesa de Montserrat of 316 m2 built on a plot divided into 2 building plots, one of 400 m2 and the other of 670 m2, with a pool and a terrace with clear views. This property is divided into three floors with double access and has plenty of natural light during most of the day. The main floor is divided into an entrance hall, bathroom with hydromassage shower, large entrance hall, two exterior double bedrooms with access to a terrace and an exterior bedroom suite with balcony that has a large dressing room and a bathroom with hydro-massage bathtub. This floor contains a spiral staircase leading to the ground floor and the upper floor. Outside is the back entrance to the house with garden, a terrace and stairs with direct access to the pool area. The upper floor has a large living-dining room with fireplace and access to a large terrace with beautiful views, a fully equipped kitchen/dining room with access to the terrace, a bathroom with bathtub and a loft converted into an office which can be used for different purposes. The ground floor is distributed in a large garage with capacity for two cars with two independent automatic doors, a toilet, a charming wine cellar, laundry area, lift to the upper floors and the swimming pool with a large garden. ...