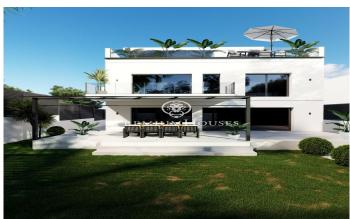

## Montgat / Maresme/Barcelona Costa Norte

Discover this spectacular newly built house, located in a privileged enclave for those looking for serenity and comfort without renouncing to all the facilities. Just a few minutes from the Hamelin International School, the Montgat Nord train station, the wonderful beaches of Montgat and surrounded by natural parks, this house offers you a relaxed and connected life. All this just 15 minutes from Barcelona and with quick access to the motorway. This property, located on a plot of 400 m<sup>2</sup>, has 350 m<sup>2</sup> constructed area, distributed in two spacious rooms. distributed over two spacious floors. On the ground floor there is a luminous double height living/dining room of 40 m<sup>2</sup> with direct access to the garden, a complete bathroom and a versatile room of 15 m<sup>2</sup> which can be used as a bedroom, study, reading room or games area. Kitchen of 26 m<sup>2</sup> fully equipped with modern appliances such as oven, microwave, hob, extractor hood, and a closed pantry. First floor Master suite with dressing room and private bathroom, two double bedrooms, one of them with access to a terrace overlooking the garden and a full bathroom with double washbasin. First floor - Terrace with sea views Open space prepared to install a kitchenette, terrace with unobstructed views, ideal to enjoy outdoor meals. It a...

## €1,590,000

350 m<sup>2</sup>

4 Bedrooms

3 Bathrooms

400 m<sup>2</sup> plot

Pool

Heating

Storage