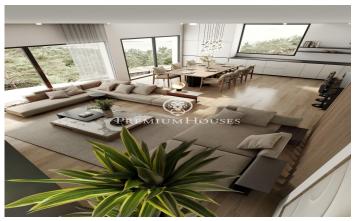

## Montgat / Maresme/Barcelona Costa Norte

Discover this spectacular newly built house, located in a privileged enclave for those looking for serenity and comfort without renouncing to all the facilities. Just a few minutes from the Hamelin International School, the Montgat Nord train station, the wonderful beaches of Montgat and surrounded by natural parks, this house offers you a relaxed and connected life. All this just 15 minutes from Barcelona and with quick access to the motorway. This property, located on a plot of 400 m<sup>2</sup>, has 350 m<sup>2</sup> constructed area, distributed in two spacious rooms. distributed over two spacious floors. On the ground floor there is a luminous double height living/dining room of 40 m<sup>2</sup> with direct access to the garden, a complete bathroom and a versatile room of 15 m<sup>2</sup> which can be used as a bedroom, study, reading room or games area. Kitchen of 26 m<sup>2</sup> fully equipped with modern appliances such as oven, microwave, hob, extractor hood, and a closed pantry. First floor Master suite with dressing room and private bathroom, two double bedrooms, one of them with access to a terrace overlooking the garden and a full bathroom with double washbasin. First floor - Terrace with sea views Open space prepared to install a kitchenette, terrace with unobstructed views, ideal to enjoy outdoor meals. It a...