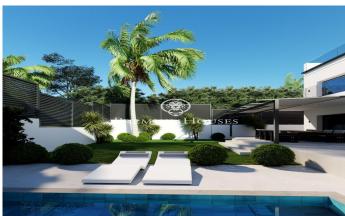

## Montgat / Maresme/Barcelona Costa Norte

Discover this spectacular newly built house, located in a privileged enclave for those looking for serenity and comfort without renouncing to all the facilities. Just a few minutes from the Hamelin International School, the Montgat Nord train station, the wonderful beaches of Montgat and surrounded by natural parks, this house offers you a relaxed and connected life. All this just 15 minutes from Barcelona and with quick access to the motorway. This property, located on a plot of 400 m<sup>2</sup>, has 350 m<sup>2</sup> constructed area, distributed in two spacious rooms. distributed over two spacious floors. On the ground floor there is a luminous double height living/dining room of 40 m<sup>2</sup> with direct access to the garden, a complete bathroom and a versatile room of 15 m<sup>2</sup> which can be used as a bedroom, study, reading room or games area. Kitchen of 26 m<sup>2</sup> fully equipped with modern appliances such as oven, microwave, hob, extractor hood, and a closed pantry. First floor Master suite with dressing room and private bathroom, two double bedrooms, one of them with access to a terrace overlooking the garden and a full bathroom with double washbasin. First floor - Terrace with sea views Open space prepared to install a kitchenette, terrace with unobstructed views, ideal to enjoy outdoor meals. It a...

## €1,590,000

350 m<sup>2</sup>

4 Bedrooms

3 Bathrooms

400 m<sup>2</sup> plot

Pool

Heating

Storage