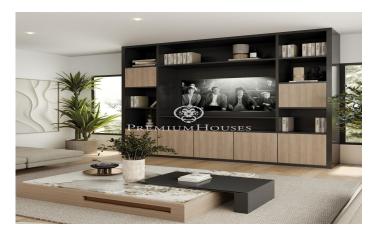

## Montgat / Maresme/Barcelona Costa Norte

Discover this spectacular newly built house, located in a privileged enclave for those looking for serenity and comfort without renouncing to all the facilities. Just a few minutes from the Hamelin International School, the Montgat Nord train station, the wonderful beaches of Montgat and surrounded by natural parks, this house offers you a relaxed and connected life. All this just 15 minutes from Barcelona and with quick access to the motorway. This property, located on a plot of 400 m<sup>2</sup>, has 350 m<sup>2</sup> constructed area, distributed in two spacious rooms. distributed over two spacious floors. On the ground floor there is a luminous double height living/dining room of 40 m<sup>2</sup> with direct access to the garden, a complete bathroom and a versatile room of 15 m<sup>2</sup> which can be used as a bedroom, study, reading room or games area. Kitchen of 26 m<sup>2</sup> fully equipped with modern appliances such as oven, microwave, hob, extractor hood, and a closed pantry. First floor Master suite with dressing room and private bathroom, two double bedrooms, one of them with access to a terrace overlooking the garden and a full bathroom with double washbasin. First floor - Terrace with sea views Open space prepared to install a kitchenette, terrace with unobstructed views, ideal to enjoy outdoor meals. It a...