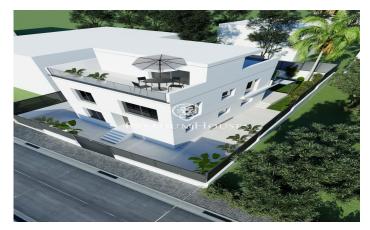

## Montgat / Maresme/Barcelona Costa Norte

Discover this spectacular newly built house, located in a privileged enclave for those looking for serenity and comfort without renouncing to all the facilities. Just a few minutes from the Hamelin International School, the Montgat Nord train station, the wonderful beaches of Montgat and surrounded by natural parks, this house offers you a relaxed and connected life. All this just 15 minutes from Barcelona and with quick access to the motorway. This property, located on a plot of 400 m<sup>2</sup>, has 350 m<sup>2</sup> constructed area, distributed in two spacious rooms. distributed over two spacious floors. On the ground floor there is a luminous double height living/dining room of 40 m<sup>2</sup> with direct access to the garden, a complete bathroom and a versatile room of 15 m<sup>2</sup> which can be used as a bedroom, study, reading room or games area. Kitchen of 26 m<sup>2</sup> fully equipped with modern appliances such as oven, microwave, hob, extractor hood, and a closed pantry. First floor Master suite with dressing room and private bathroom, two double bedrooms, one of them with access to a terrace overlooking the garden and a full bathroom with double washbasin. First floor - Terrace with sea views Open space prepared to install a kitchenette, terrace with unobstructed views, ideal to enjoy outdoor meals. It a...

## €1,590,000

350 m<sup>2</sup>

4 Bedrooms

3 Bathrooms

400 m<sup>2</sup> plot

Pool

Heating

Storage