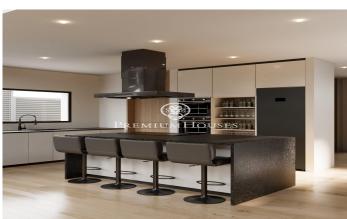

## Montgat / Maresme/Barcelona Costa Norte

Discover this spectacular newly built house, located in a privileged enclave for those looking for serenity and comfort without renouncing to all the facilities. Just a few minutes from the Hamelin International School, the Montgat Nord train station, the wonderful beaches of Montgat and surrounded by natural parks, this house offers you a relaxed and connected life. All this just 15 minutes from Barcelona and with quick access to the motorway. This property, located on a plot of 400 m<sup>2</sup>, has 350 m<sup>2</sup> constructed area, distributed in two spacious rooms. distributed over two spacious floors. On the ground floor there is a luminous double height living/dining room of 40 m<sup>2</sup> with direct access to the garden, a complete bathroom and a versatile room of 15 m<sup>2</sup> which can be used as a bedroom, study, reading room or games area. Kitchen of 26 m<sup>2</sup> fully equipped with modern appliances such as oven, microwave, hob, extractor hood, and a closed pantry. First floor Master suite with dressing room and private bathroom, two double bedrooms, one of them with access to a terrace overlooking the garden and a full bathroom with double washbasin. First floor - Terrace with sea views Open space prepared to install a kitchenette, terrace with unobstructed views, ideal to enjoy outdoor meals. It a...