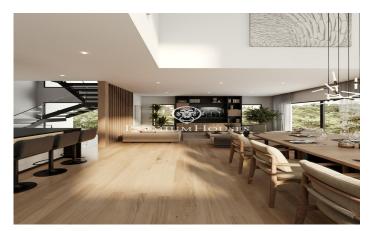

## Montgat / Maresme/Barcelona Costa Norte

Discover this spectacular newly built house, located in a privileged enclave for those looking for serenity and comfort without renouncing to all the facilities. Just a few minutes from the Hamelin International School, the Montgat Nord train station, the wonderful beaches of Montgat and surrounded by natural parks, this house offers you a relaxed and connected life. All this just 15 minutes from Barcelona and with quick access to the motorway. This property, located on a plot of 400 m<sup>2</sup>, has 350 m<sup>2</sup> constructed area, distributed in two spacious rooms. distributed over two spacious floors. On the ground floor there is a luminous double height living/dining room of 40 m<sup>2</sup> with direct access to the garden, a complete bathroom and a versatile room of 15 m<sup>2</sup> which can be used as a bedroom, study, reading room or games area. Kitchen of 26 m<sup>2</sup> fully equipped with modern appliances such as oven, microwave, hob, extractor hood, and a closed pantry. First floor Master suite with dressing room and private bathroom, two double bedrooms, one of them with access to a terrace overlooking the garden and a full bathroom with double washbasin. First floor - Terrace with sea views Open space prepared to install a kitchenette, terrace with unobstructed views, ideal to enjoy outdoor meals. It a...