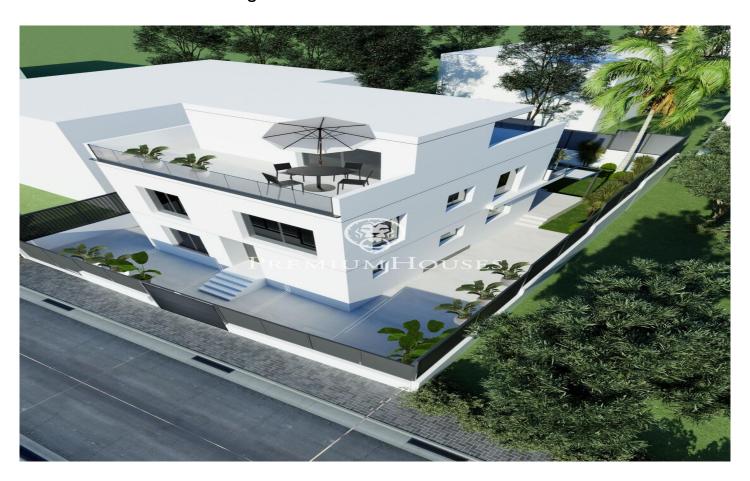

## Montgat / Maresme/Barcelona Costa Norte

Discover this spectacular newly built house, located in a privileged enclave for those looking for serenity and comfort without renouncing to all the facilities. Just a few minutes from the Hamelin International School, the Montgat Nord train station, the wonderful beaches of Montgat and surrounded by natural parks, this house offers you a relaxed and connected life. All this just 15 minutes from Barcelona and with quick access to the motorway. This property, located on a plot of 400 m<sup>2</sup>, has 350 m<sup>2</sup> constructed area, distributed in two spacious rooms. distributed over two spacious floors. On the ground floor there is a luminous double height living/dining room of 40 m<sup>2</sup> with direct access to the garden, a complete bathroom and a versatile room of 15 m<sup>2</sup> which can be used as a bedroom, study, reading room or games area. Kitchen of 26 m<sup>2</sup> fully equipped with modern appliances such as oven, microwave, hob, extractor hood, and a closed pantry. First floor Master suite with dressing room and private bathroom, two double bedrooms, one of them with access to a terrace overlooking the garden and a full bathroom with double washbasin. First floor - Terrace with sea views Open space prepared to install a kitchenette, terrace with unobstructed views, ideal to enjoy outdoor meals. It a...

## €1,590,000

350 m<sup>2</sup>

4 Bedrooms

3 Bathrooms

400 m<sup>2</sup> plot

Pool

Heating

Storage