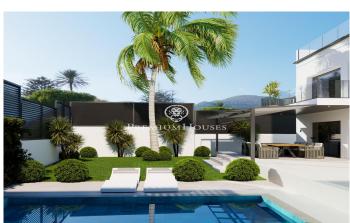

## Montgat / Maresme/Barcelona Costa Norte

Discover this spectacular newly built house, located in a privileged enclave for those looking for serenity and comfort without renouncing to all the facilities. Just a few minutes from the Hamelin International School, the Montgat Nord train station, the wonderful beaches of Montgat and surrounded by natural parks, this house offers you a relaxed and connected life. All this just 15 minutes from Barcelona and with quick access to the motorway. This property, located on a plot of 400 m<sup>2</sup>, has 350 m<sup>2</sup> constructed area, distributed in two spacious rooms. distributed over two spacious floors. On the ground floor there is a luminous double height living/dining room of 40 m<sup>2</sup> with direct access to the garden, a complete bathroom and a versatile room of 15 m<sup>2</sup> which can be used as a bedroom, study, reading room or games area. Kitchen of 26 m<sup>2</sup> fully equipped with modern appliances such as oven, microwave, hob, extractor hood, and a closed pantry. First floor Master suite with dressing room and private bathroom, two double bedrooms, one of them with access to a terrace overlooking the garden and a full bathroom with double washbasin. First floor - Terrace with sea views Open space prepared to install a kitchenette, terrace with unobstructed views, ideal to enjoy outdoor meals. It a...

## €1,590,000

350 m<sup>2</sup>

4 Bedrooms

3 Bathrooms

400 m<sup>2</sup> plot

Pool

Heating

Storage