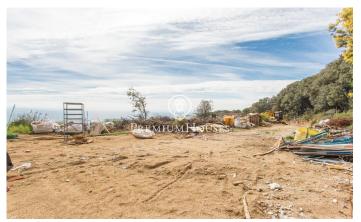

## Plot for sale with spectacular views in La Cornisa

Ref: PH103402

## Mataró / Maresme/Barcelona Costa Norte

In Mataró and with spectacular views of the sea and the city, we find this unique plot that consists of two parts, one of protected woodland the other of a building plot. In this case, this plot allows us to..: Minimum plot size 1000m Net buildability coefficient: 0.44 m2 ceiling/\*m2 ground. Maximum density of clean dwellings: 1 dwelling per plot is allowed. Maximum plot occupation: 30%. Plot ground free of building and protection of trees: At least 50% of the free ground will be maintained with vegetation and trees. Regulatory height referring to the plot: 7.00 m. Number of floors: 2p (pb+1). Minimum separations: 5.00 m to the street and 3.00 m to the side boundaries and back of the plot. Auxiliary building. 5%.

## €300,000

1,072 m² plot Sea views

Avda. Maresme, 143 Mataró Tel: +34 93 798 88 99

Barcelona Coast, the best place to live

Contact us for more information or to arrange a viewing

Tel: +34 93 798 88 99

info@premiumhouses.com