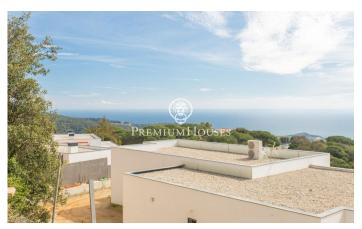

## Plot for sale with spectacular views in La Cornisa

Ref: PH103402

## Mataró / Maresme/Barcelona Costa Norte

In Mataró and with spectacular views of the sea and the city, we find this unique plot that consists of two parts, one of protected woodland the other of a building plot. In this case, this plot allows us to..: Minimum plot size 1000m Net buildability coefficient: 0.44 m2 ceiling/\*m2 ground. Maximum density of clean dwellings: 1 dwelling per plot is allowed. Maximum plot occupation: 30%. Plot ground free of building and protection of trees: At least 50% of the free ground will be maintained with vegetation and trees. Regulatory height referring to the plot: 7.00 m. Number of floors: 2p (pb+1). Minimum separations: 5.00 m to the street and 3.00 m to the side boundaries and back of the plot. Auxiliary building. 5%.

## €300,000

1,072 m² plot Sea views

Avda. Maresme, 143 Mataró Tel: +34 93 798 88 99

Barcelona Coast, the best place to live

Contact us for more information or to arrange a viewing

Tel: +34 93 798 88 99

info@premiumhouses.com