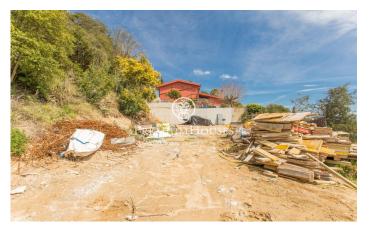

## Plot for sale with spectacular views in La Cornisa

Ref: PH103402

## Mataró / Maresme/Barcelona Costa Norte

In Mataró and with spectacular views of the sea and the city, we find this unique plot that consists of two parts, one of protected woodland the other of a building plot. In this case, this plot allows us to..: Minimum plot size 1000m Net buildability coefficient: 0.44 m2 ceiling/\*m2 ground. Maximum density of clean dwellings: 1 dwelling per plot is allowed. Maximum plot occupation: 30%. Plot ground free of building and protection of trees: At least 50% of the free ground will be maintained with vegetation and trees. Regulatory height referring to the plot: 7.00 m. Number of floors: 2p (pb+1). Minimum separations: 5.00 m to the street and 3.00 m to the side boundaries and back of the plot. Auxiliary building. 5%.

## €300,000

1,072 m² plot Sea views

Avda. Maresme, 143 Mataró Tel: +34 93 798 88 99

Barcelona Coast, the best place to live

Contact us for more information or to arrange a viewing

Tel: +34 93 798 88 99

info@premiumhouses.com