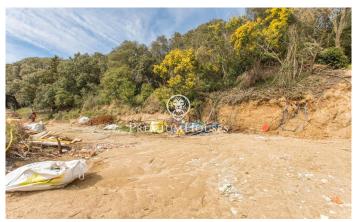

## Plot for sale with spectacular views in La Cornisa

Ref: PH103402

## Mataró / Maresme/Barcelona Costa Norte

In Mataró and with spectacular views of the sea and the city, we find this unique plot that consists of two parts, one of protected woodland the other of a building plot. In this case, this plot allows us to..: Minimum plot size 1000m Net buildability coefficient: 0.44 m2 ceiling/\*m2 ground. Maximum density of clean dwellings: 1 dwelling per plot is allowed. Maximum plot occupation: 30%. Plot ground free of building and protection of trees: At least 50% of the free ground will be maintained with vegetation and trees. Regulatory height referring to the plot: 7.00 m. Number of floors: 2p (pb+1). Minimum separations: 5.00 m to the street and 3.00 m to the side boundaries and back of the plot. Auxiliary building. 5%.

## €300,000

1,072 m² plot Sea views

Avda. Maresme, 143 Mataró Tel: +34 93 798 88 99

Barcelona Coast, the best place to live

Contact us for more information or to arrange a viewing

Tel: +34 93 798 88 99

info@premiumhouses.com