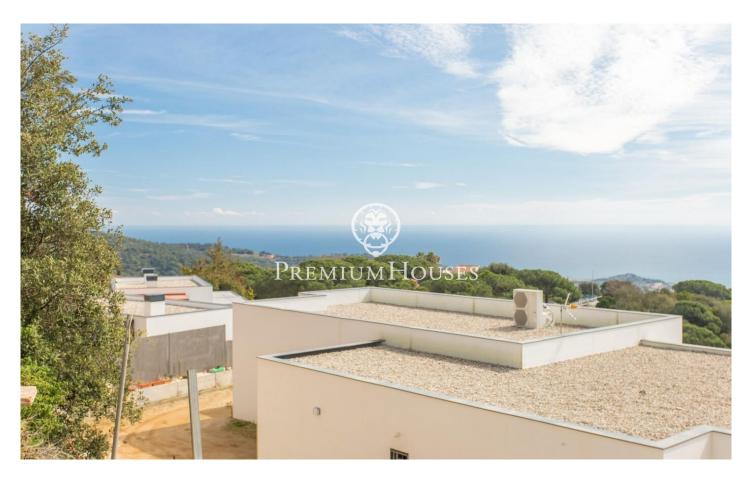

## Plot for sale with spectacular views in La Cornisa

Ref: PH103402

## Mataró / Maresme/Barcelona Costa Norte

In Mataró and with spectacular views of the sea and the city, we find this unique plot that consists of two parts, one of protected woodland the other of a building plot. In this case, this plot allows us to..: Minimum plot size 1000m Net buildability coefficient: 0.44 m2 ceiling/\*m2 ground. Maximum density of clean dwellings: 1 dwelling per plot is allowed. Maximum plot occupation: 30%. Plot ground free of building and protection of trees: At least 50% of the free ground will be maintained with vegetation and trees. Regulatory height referring to the plot: 7.00 m. Number of floors: 2p (pb+1). Minimum separations: 5.00 m to the street and 3.00 m to the side boundaries and back of the plot. Auxiliary building. 5%.

## €300,000

1,072 m² plot Sea views

Avda. Maresme, 143 Mataró Tel: +34 93 798 88 99

Barcelona Coast, the best place to live

Contact us for more information or to arrange a viewing

Tel: +34 93 798 88 99

info@premiumhouses.com