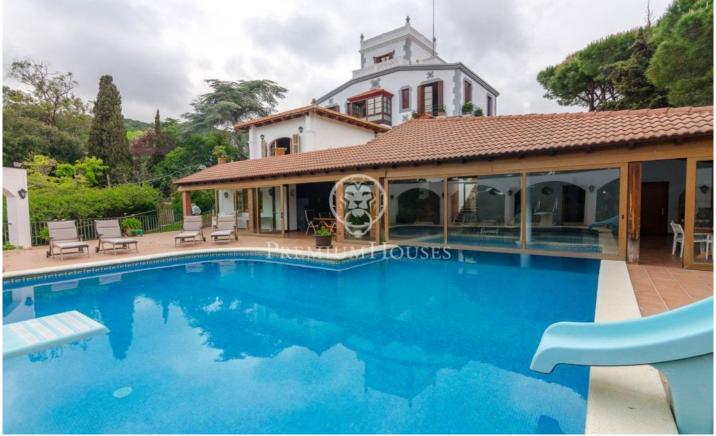

## Mataró / Maresme/Barcelona Costa Norte

In a privileged enclave, close to the best beaches on the coast of Barcelona. is this majestic property that enjoys privacy and panoramic views of the Mediterranean Sea. It is distributed in several buildings, an 18th-century farmhouse currently used as a guard house, a listed main house of more than 900m2, and an annexe of 250m2 with an indoor and outdoor swimming pool. All are surrounded by 6.8 hectares of land divided into areas of woodland, orchards, fruit trees... The property has well water for irrigation. The main house was renovated in 2005. It has spacious rooms with high ceilings and large windows that provide a lot of light. The entrance hall leads us to a large double living room with a fireplace, a spacious dining room, and the kitchen with an office area and indoor barbecue. There is also a separate entrance to the laundry and ironing area and a bedroom on the ground floor with a living room and in-suite bathroom. Through a beautiful hall, we have access to a large multipurpose room with a bar ideal for organizing celebrations with family and friends. A beautiful wooden staircase leads us to the first floor where we are surprised by the sea views offered by the master suite, with a living room with fireplace, dressing room, and bathroom. There are two further be...

## €5,700,000

1,648 m<sup>2</sup> 10 Bedrooms 6 Bathrooms 64,000 m<sup>2</sup> plot Pool Heating Sea views Fireplace **Parking** Built in closets