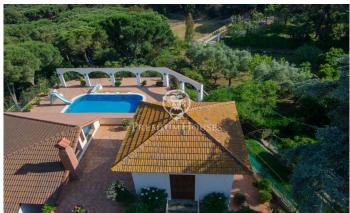

## Mataró / Maresme/Barcelona Costa Norte

In a privileged enclave, close to the best beaches on the coast of Barcelona. is this majestic property that enjoys privacy and panoramic views of the Mediterranean Sea. It is distributed in several buildings, an 18th-century farmhouse currently used as a guard house, a listed main house of more than 900m2, and an annexe of 250m2 with an indoor and outdoor swimming pool. All are surrounded by 6.8 hectares of land divided into areas of woodland, orchards, fruit trees... The property has well water for irrigation. The main house was renovated in 2005. It has spacious rooms with high ceilings and large windows that provide a lot of light. The entrance hall leads us to a large double living room with a fireplace, a spacious dining room, and the kitchen with an office area and indoor barbecue. There is also a separate entrance to the laundry and ironing area and a bedroom on the ground floor with a living room and in-suite bathroom. Through a beautiful hall, we have access to a large multipurpose room with a bar ideal for organizing celebrations with family and friends. A beautiful wooden staircase leads us to the first floor where we are surprised by the sea views offered by the master suite, with a living room with fireplace, dressing room, and bathroom. There are two further be...