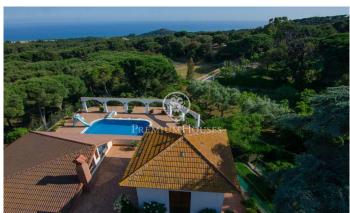

## Mataró / Maresme/Barcelona Costa Norte

In a privileged enclave, close to the best beaches on the coast of Barcelona. is this majestic property that enjoys privacy and panoramic views of the Mediterranean Sea. It is distributed in several buildings, an 18th-century farmhouse currently used as a guard house, a listed main house of more than 900m2, and an annexe of 250m2 with an indoor and outdoor swimming pool. All are surrounded by 6.8 hectares of land divided into areas of woodland, orchards, fruit trees... The property has well water for irrigation. The main house was renovated in 2005. It has spacious rooms with high ceilings and large windows that provide a lot of light. The entrance hall leads us to a large double living room with a fireplace, a spacious dining room, and the kitchen with an office area and indoor barbecue. There is also a separate entrance to the laundry and ironing area and a bedroom on the ground floor with a living room and in-suite bathroom. Through a beautiful hall, we have access to a large multipurpose room with a bar ideal for organizing celebrations with family and friends. A beautiful wooden staircase leads us to the first floor where we are surprised by the sea views offered by the master suite, with a living room with fireplace, dressing room, and bathroom. There are two further be...