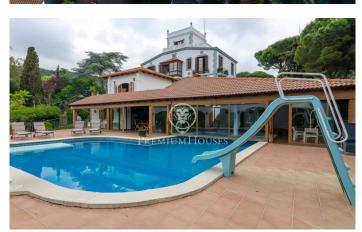

## Mataró / Maresme/Barcelona Costa Norte

In a privileged enclave, close to the best beaches on the coast of Barcelona. is this majestic property that enjoys privacy and panoramic views of the Mediterranean Sea. It is distributed in several buildings, an 18th-century farmhouse currently used as a guard house, a listed main house of more than 900m2, and an annexe of 250m2 with an indoor and outdoor swimming pool. All are surrounded by 6.8 hectares of land divided into areas of woodland, orchards, fruit trees... The property has well water for irrigation. The main house was renovated in 2005. It has spacious rooms with high ceilings and large windows that provide a lot of light. The entrance hall leads us to a large double living room with a fireplace, a spacious dining room, and the kitchen with an office area and indoor barbecue. There is also a separate entrance to the laundry and ironing area and a bedroom on the ground floor with a living room and in-suite bathroom. Through a beautiful hall, we have access to a large multipurpose room with a bar ideal for organizing celebrations with family and friends. A beautiful wooden staircase leads us to the first floor where we are surprised by the sea views offered by the master suite, with a living room with fireplace, dressing room, and bathroom. There are two further be...