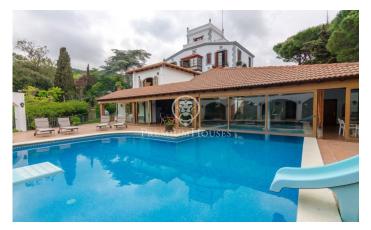

## Mataró / Maresme/Barcelona Costa Norte

In a privileged enclave, close to the best beaches on the coast of Barcelona. is this majestic property that enjoys privacy and panoramic views of the Mediterranean Sea. It is distributed in several buildings, an 18th-century farmhouse currently used as a guard house, a listed main house of more than 900m2, and an annexe of 250m2 with an indoor and outdoor swimming pool. All are surrounded by 6.8 hectares of land divided into areas of woodland, orchards, fruit trees... The property has well water for irrigation. The main house was renovated in 2005. It has spacious rooms with high ceilings and large windows that provide a lot of light. The entrance hall leads us to a large double living room with a fireplace, a spacious dining room, and the kitchen with an office area and indoor barbecue. There is also a separate entrance to the laundry and ironing area and a bedroom on the ground floor with a living room and in-suite bathroom. Through a beautiful hall, we have access to a large multipurpose room with a bar ideal for organizing celebrations with family and friends. A beautiful wooden staircase leads us to the first floor where we are surprised by the sea views offered by the master suite, with a living room with fireplace, dressing room, and bathroom. There are two further be...

## €5,700,000

1,648 m<sup>2</sup> 10 Bedrooms 6 Bathrooms 64,000 m<sup>2</sup> plot Pool Heating Sea views Fireplace **Parking** Built in closets