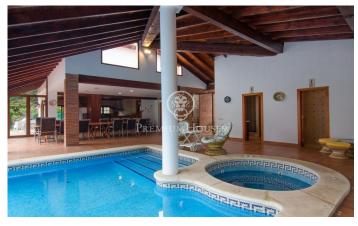

## Mataró / Maresme/Barcelona Costa Norte

In a privileged enclave, close to the best beaches on the coast of Barcelona. is this majestic property that enjoys privacy and panoramic views of the Mediterranean Sea. It is distributed in several buildings, an 18th-century farmhouse currently used as a guard house, a listed main house of more than 900m2, and an annexe of 250m2 with an indoor and outdoor swimming pool. All are surrounded by 6.8 hectares of land divided into areas of woodland, orchards, fruit trees... The property has well water for irrigation. The main house was renovated in 2005. It has spacious rooms with high ceilings and large windows that provide a lot of light. The entrance hall leads us to a large double living room with a fireplace, a spacious dining room, and the kitchen with an office area and indoor barbecue. There is also a separate entrance to the laundry and ironing area and a bedroom on the ground floor with a living room and in-suite bathroom. Through a beautiful hall, we have access to a large multipurpose room with a bar ideal for organizing celebrations with family and friends. A beautiful wooden staircase leads us to the first floor where we are surprised by the sea views offered by the master suite, with a living room with fireplace, dressing room, and bathroom. There are two further be...