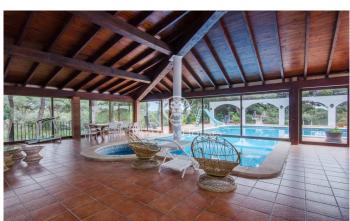

## Mataró / Maresme/Barcelona Costa Norte

In a privileged enclave, close to the best beaches on the coast of Barcelona. is this majestic property that enjoys privacy and panoramic views of the Mediterranean Sea. It is distributed in several buildings, an 18th-century farmhouse currently used as a guard house, a listed main house of more than 900m2, and an annexe of 250m2 with an indoor and outdoor swimming pool. All are surrounded by 6.8 hectares of land divided into areas of woodland, orchards, fruit trees... The property has well water for irrigation. The main house was renovated in 2005. It has spacious rooms with high ceilings and large windows that provide a lot of light. The entrance hall leads us to a large double living room with a fireplace, a spacious dining room, and the kitchen with an office area and indoor barbecue. There is also a separate entrance to the laundry and ironing area and a bedroom on the ground floor with a living room and in-suite bathroom. Through a beautiful hall, we have access to a large multipurpose room with a bar ideal for organizing celebrations with family and friends. A beautiful wooden staircase leads us to the first floor where we are surprised by the sea views offered by the master suite, with a living room with fireplace, dressing room, and bathroom. There are two further be...