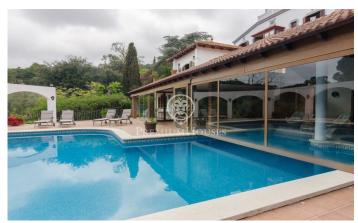

## Mataró / Maresme/Barcelona Costa Norte

In a privileged enclave, close to the best beaches on the coast of Barcelona. is this majestic property that enjoys privacy and panoramic views of the Mediterranean Sea. It is distributed in several buildings, an 18th-century farmhouse currently used as a guard house, a listed main house of more than 900m2, and an annexe of 250m2 with an indoor and outdoor swimming pool. All are surrounded by 6.8 hectares of land divided into areas of woodland, orchards, fruit trees... The property has well water for irrigation. The main house was renovated in 2005. It has spacious rooms with high ceilings and large windows that provide a lot of light. The entrance hall leads us to a large double living room with a fireplace, a spacious dining room, and the kitchen with an office area and indoor barbecue. There is also a separate entrance to the laundry and ironing area and a bedroom on the ground floor with a living room and in-suite bathroom. Through a beautiful hall, we have access to a large multipurpose room with a bar ideal for organizing celebrations with family and friends. A beautiful wooden staircase leads us to the first floor where we are surprised by the sea views offered by the master suite, with a living room with fireplace, dressing room, and bathroom. There are two further be...