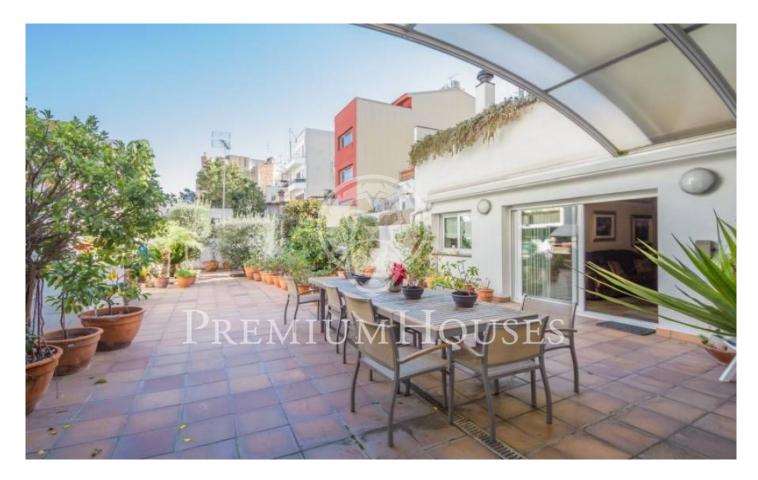

## Mataró / Maresme/Barcelona Costa Norte

Great house of approximately 688 m2 in the center of Mataró, 500 meters away from the iconic street of La Riera. Solid construction of 3 floors and a basement garage, it has a facade of 10 ms and 20 ms deep. The garage has space for 8 cars and cellar, from here; you can reach all floors of the house via elevator. The main entrance directly from the street and from the garage leads to an office with its own toilet, two small storage rooms, a toilet, a grand living room with fireplace and access to a large patio that has automatic telescoping roof that can cover half the space. From the living room it leads to a large modern kitchen with a pantry. On the first floor: another fully equipped kitchen, master bedroom with en suite plus dressing room and large terrace, a large living room with balcony access, and a laundry.On the second floor, a large suite with two bedrooms, full bathroom and access to another terrace. There is a sauna area with toile, and a bedroom with en suite. On the third floor there is a large multipurpose room with access to terrace. Another great space houses the air conditioning machines distributed throughout the building and independent functioning, plus a hot water tank and heating system. Prime location close to all amenities: shops, public transport...