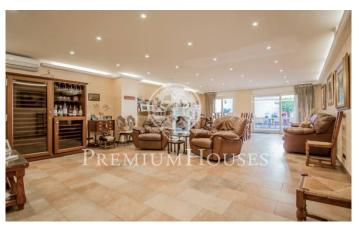

## Mataró / Maresme/Barcelona Costa Norte

Great house of approximately 688 m2 in the center of Mataró, 500 meters away from the iconic street of La Riera. Solid construction of 3 floors and a basement garage, it has a facade of 10 ms and 20 ms deep. The garage has space for 8 cars and cellar, from here; you can reach all floors of the house via elevator. The main entrance directly from the street and from the garage leads to an office with its own toilet, two small storage rooms, a toilet, a grand living room with fireplace and access to a large patio that has automatic telescoping roof that can cover half the space. From the living room it leads to a large modern kitchen with a pantry. On the first floor: another fully equipped kitchen, master bedroom with en suite plus dressing room and large terrace, a large living room with balcony access, and a laundry.On the second floor, a large suite with two bedrooms, full bathroom and access to another terrace. There is a sauna area with toile, and a bedroom with en suite. On the third floor there is a large multipurpose room with access to terrace. Another great space houses the air conditioning machines distributed throughout the building and independent functioning, plus a hot water tank and heating system. Prime location close to all amenities: shops, public transport...