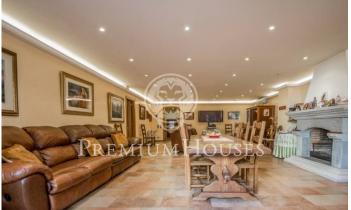

## Mataró / Maresme/Barcelona Costa Norte

Great house of approximately 688 m2 in the center of Mataró, 500 meters away from the iconic street of La Riera. Solid construction of 3 floors and a basement garage, it has a facade of 10 ms and 20 ms deep. The garage has space for 8 cars and cellar, from here; you can reach all floors of the house via elevator. The main entrance directly from the street and from the garage leads to an office with its own toilet, two small storage rooms, a toilet, a grand living room with fireplace and access to a large patio that has automatic telescoping roof that can cover half the space. From the living room it leads to a large modern kitchen with a pantry. On the first floor: another fully equipped kitchen, master bedroom with en suite plus dressing room and large terrace, a large living room with balcony access, and a laundry.On the second floor, a large suite with two bedrooms, full bathroom and access to another terrace. There is a sauna area with toile, and a bedroom with en suite. On the third floor there is a large multipurpose room with access to terrace. Another great space houses the air conditioning machines distributed throughout the building and independent functioning, plus a hot water tank and heating system. Prime location close to all amenities: shops, public transport...