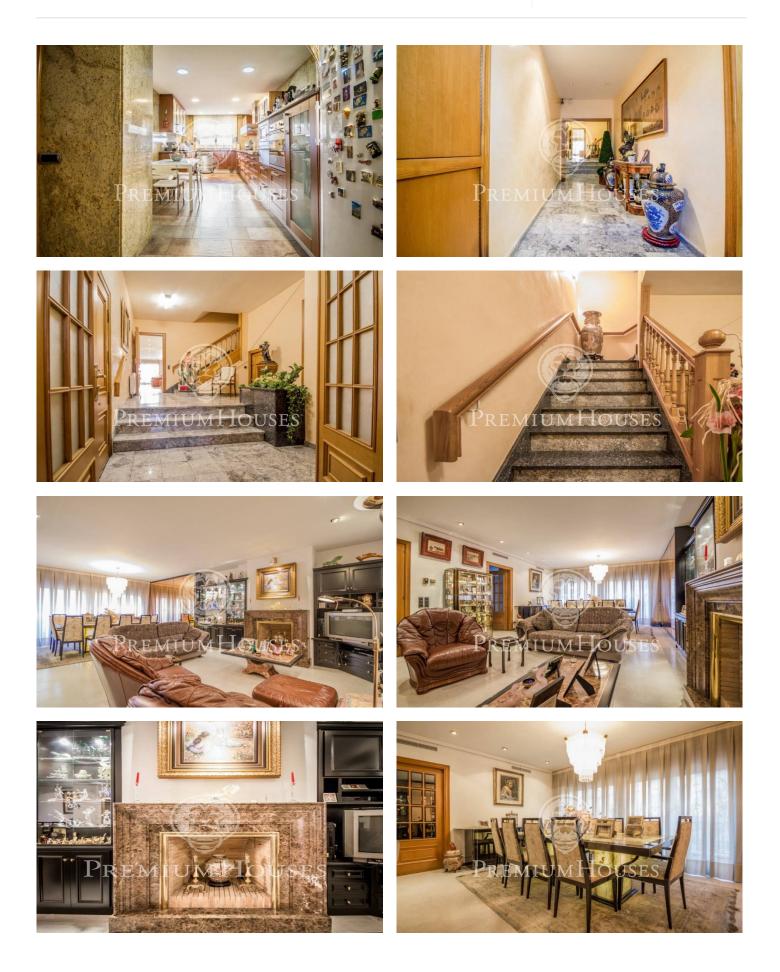

## Mataró / Maresme/Barcelona Costa Norte

Great house of approximately 688 m2 in the center of Mataró, 500 meters away from the iconic street of La Riera. Solid construction of 3 floors and a basement garage, it has a facade of 10 ms and 20 ms deep. The garage has space for 8 cars and cellar, from here; you can reach all floors of the house via elevator. The main entrance directly from the street and from the garage leads to an office with its own toilet, two small storage rooms, a toilet, a grand living room with fireplace and access to a large patio that has automatic telescoping roof that can cover half the space. From the living room it leads to a large modern kitchen with a pantry. On the first floor: another fully equipped kitchen, master bedroom with en suite plus dressing room and large terrace, a large living room with balcony access, and a laundry.On the second floor, a large suite with two bedrooms, full bathroom and access to another terrace. There is a sauna area with toile, and a bedroom with en suite. On the third floor there is a large multipurpose room with access to terrace. Another great space houses the air conditioning machines distributed throughout the building and independent functioning, plus a hot water tank and heating system. Prime location close to all amenities: shops, public transport...