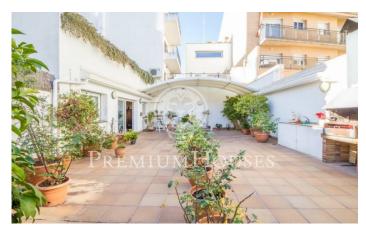

## Mataró / Maresme/Barcelona Costa Norte

Great house of approximately 688 m2 in the center of Mataró, 500 meters away from the iconic street of La Riera. Solid construction of 3 floors and a basement garage, it has a facade of 10 ms and 20 ms deep. The garage has space for 8 cars and cellar, from here; you can reach all floors of the house via elevator. The main entrance directly from the street and from the garage leads to an office with its own toilet, two small storage rooms, a toilet, a grand living room with fireplace and access to a large patio that has automatic telescoping roof that can cover half the space. From the living room it leads to a large modern kitchen with a pantry. On the first floor: another fully equipped kitchen, master bedroom with en suite plus dressing room and large terrace, a large living room with balcony access, and a laundry.On the second floor, a large suite with two bedrooms, full bathroom and access to another terrace. There is a sauna area with toile, and a bedroom with en suite. On the third floor there is a large multipurpose room with access to terrace. Another great space houses the air conditioning machines distributed throughout the building and independent functioning, plus a hot water tank and heating system. Prime location close to all amenities: shops, public transport...