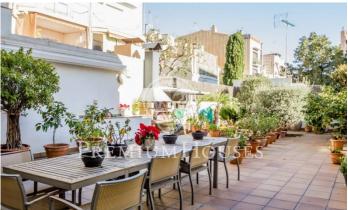

## Mataró / Maresme/Barcelona Costa Norte

Great house of approximately 688 m2 in the center of Mataró, 500 meters away from the iconic street of La Riera. Solid construction of 3 floors and a basement garage, it has a facade of 10 ms and 20 ms deep. The garage has space for 8 cars and cellar, from here; you can reach all floors of the house via elevator. The main entrance directly from the street and from the garage leads to an office with its own toilet, two small storage rooms, a toilet, a grand living room with fireplace and access to a large patio that has automatic telescoping roof that can cover half the space. From the living room it leads to a large modern kitchen with a pantry. On the first floor: another fully equipped kitchen, master bedroom with en suite plus dressing room and large terrace, a large living room with balcony access, and a laundry.On the second floor, a large suite with two bedrooms, full bathroom and access to another terrace. There is a sauna area with toile, and a bedroom with en suite. On the third floor there is a large multipurpose room with access to terrace. Another great space houses the air conditioning machines distributed throughout the building and independent functioning, plus a hot water tank and heating system. Prime location close to all amenities: shops, public transport...