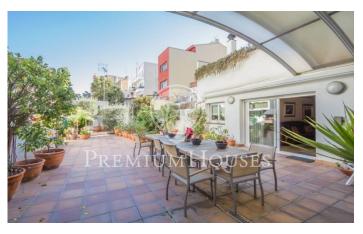

## Mataró / Maresme/Barcelona Costa Norte

Great house of approximately 688 m2 in the center of Mataró, 500 meters away from the iconic street of La Riera. Solid construction of 3 floors and a basement garage, it has a facade of 10 ms and 20 ms deep. The garage has space for 8 cars and cellar, from here; you can reach all floors of the house via elevator. The main entrance directly from the street and from the garage leads to an office with its own toilet, two small storage rooms, a toilet, a grand living room with fireplace and access to a large patio that has automatic telescoping roof that can cover half the space. From the living room it leads to a large modern kitchen with a pantry. On the first floor: another fully equipped kitchen, master bedroom with en suite plus dressing room and large terrace, a large living room with balcony access, and a laundry.On the second floor, a large suite with two bedrooms, full bathroom and access to another terrace. There is a sauna area with toile, and a bedroom with en suite. On the third floor there is a large multipurpose room with access to terrace. Another great space houses the air conditioning machines distributed throughout the building and independent functioning, plus a hot water tank and heating system. Prime location close to all amenities: shops, public transport...