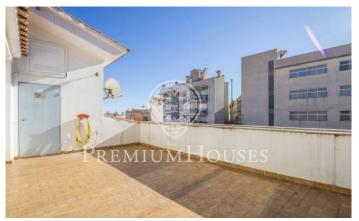

## Mataró / Maresme/Barcelona Costa Norte

Great house of approximately 688 m2 in the center of Mataró, 500 meters away from the iconic street of La Riera. Solid construction of 3 floors and a basement garage, it has a facade of 10 ms and 20 ms deep. The garage has space for 8 cars and cellar, from here; you can reach all floors of the house via elevator. The main entrance directly from the street and from the garage leads to an office with its own toilet, two small storage rooms, a toilet, a grand living room with fireplace and access to a large patio that has automatic telescoping roof that can cover half the space. From the living room it leads to a large modern kitchen with a pantry. On the first floor: another fully equipped kitchen, master bedroom with en suite plus dressing room and large terrace, a large living room with balcony access, and a laundry.On the second floor, a large suite with two bedrooms, full bathroom and access to another terrace. There is a sauna area with toile, and a bedroom with en suite. On the third floor there is a large multipurpose room with access to terrace. Another great space houses the air conditioning machines distributed throughout the building and independent functioning, plus a hot water tank and heating system. Prime location close to all amenities: shops, public transport...