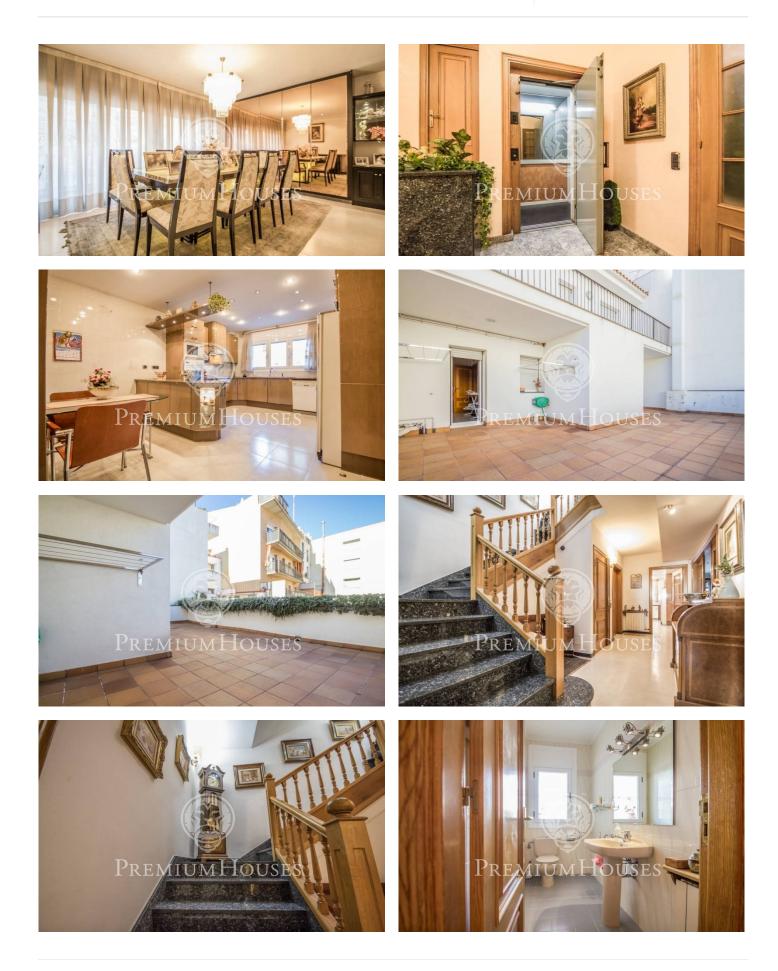

## Mataró / Maresme/Barcelona Costa Norte

Great house of approximately 688 m2 in the center of Mataró, 500 meters away from the iconic street of La Riera. Solid construction of 3 floors and a basement garage, it has a facade of 10 ms and 20 ms deep. The garage has space for 8 cars and cellar, from here; you can reach all floors of the house via elevator. The main entrance directly from the street and from the garage leads to an office with its own toilet, two small storage rooms, a toilet, a grand living room with fireplace and access to a large patio that has automatic telescoping roof that can cover half the space. From the living room it leads to a large modern kitchen with a pantry. On the first floor: another fully equipped kitchen, master bedroom with en suite plus dressing room and large terrace, a large living room with balcony access, and a laundry.On the second floor, a large suite with two bedrooms, full bathroom and access to another terrace. There is a sauna area with toile, and a bedroom with en suite. On the third floor there is a large multipurpose room with access to terrace. Another great space houses the air conditioning machines distributed throughout the building and independent functioning, plus a hot water tank and heating system. Prime location close to all amenities: shops, public transport...

## €750,000

688 m<sup>2</sup> 4 Bedrooms 3 Bathrooms 331 m<sup>2</sup> plot Storage Lift Fireplace Security Parking Terrace

Avda. Maresme, 143 Mataró Tel: +34 93 798 88 99

Avda. Maresme, 143 Mataró Tel: +34 93 798 88 99