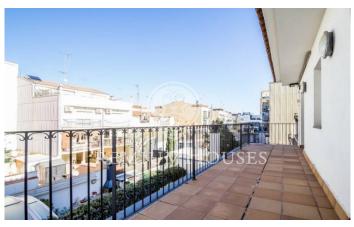

## Mataró / Maresme/Barcelona Costa Norte

Great house of approximately 688 m2 in the center of Mataró, 500 meters away from the iconic street of La Riera. Solid construction of 3 floors and a basement garage, it has a facade of 10 ms and 20 ms deep. The garage has space for 8 cars and cellar, from here; you can reach all floors of the house via elevator. The main entrance directly from the street and from the garage leads to an office with its own toilet, two small storage rooms, a toilet, a grand living room with fireplace and access to a large patio that has automatic telescoping roof that can cover half the space. From the living room it leads to a large modern kitchen with a pantry. On the first floor: another fully equipped kitchen, master bedroom with en suite plus dressing room and large terrace, a large living room with balcony access, and a laundry.On the second floor, a large suite with two bedrooms, full bathroom and access to another terrace. There is a sauna area with toile, and a bedroom with en suite. On the third floor there is a large multipurpose room with access to terrace. Another great space houses the air conditioning machines distributed throughout the building and independent functioning, plus a hot water tank and heating system. Prime location close to all amenities: shops, public transport...