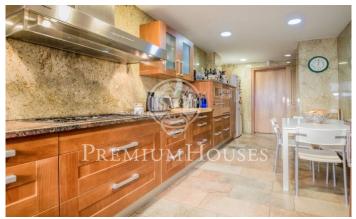

## Mataró / Maresme/Barcelona Costa Norte

Great house of approximately 688 m2 in the center of Mataró, 500 meters away from the iconic street of La Riera. Solid construction of 3 floors and a basement garage, it has a facade of 10 ms and 20 ms deep. The garage has space for 8 cars and cellar, from here; you can reach all floors of the house via elevator. The main entrance directly from the street and from the garage leads to an office with its own toilet, two small storage rooms, a toilet, a grand living room with fireplace and access to a large patio that has automatic telescoping roof that can cover half the space. From the living room it leads to a large modern kitchen with a pantry. On the first floor: another fully equipped kitchen, master bedroom with en suite plus dressing room and large terrace, a large living room with balcony access, and a laundry.On the second floor, a large suite with two bedrooms, full bathroom and access to another terrace. There is a sauna area with toile, and a bedroom with en suite. On the third floor there is a large multipurpose room with access to terrace. Another great space houses the air conditioning machines distributed throughout the building and independent functioning, plus a hot water tank and heating system. Prime location close to all amenities: shops, public transport...