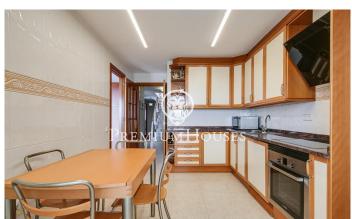

## Mataró / Maresme/Barcelona Costa Norte

This spectacular duplex penthouse, built in 2000, stands out for its spaciousness, luminosity and impressive views. The property was built with high quality materials, and the use that has been given to the property has been impeccable, so it is in an excellent state of preservation. On entering, we find a fully equipped kitchen with a separate laundry room. The livingdining room is spacious and bright, and has direct access to a balcony offering unobstructed views of the central park and the sea. On this same floor, there is a complete bathroom with bathtub that serves two double bedrooms, plus an en-suite bedroom with its own private bathroom. All the rooms are exterior, overlooking a quiet pedestrian street, and have doubleglazed windows, which ensures brightness and insulation. On the upper floor, we find a large multipurpose room, perfect to be adapted as a games room, an office or an additional bedroom. In addition, on this floor there is a toilet that can be transformed into a third complete bathroom by adding a shower. The penthouse has two large terraces: one facing south-east, perfect for outdoor dining with sea views, and the other with mountain views, ideal for relaxing. Two parking spaces are included in the price. This penthouse is located in a privileged ar...