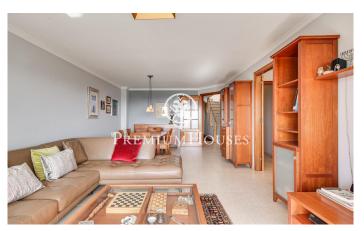

## Mataró / Maresme/Barcelona Costa Norte

This spectacular duplex penthouse, built in 2000, stands out for its spaciousness, luminosity and impressive views. The property was built with high quality materials, and the use that has been given to the property has been impeccable, so it is in an excellent state of preservation. On entering, we find a fully equipped kitchen with a separate laundry room. The livingdining room is spacious and bright, and has direct access to a balcony offering unobstructed views of the central park and the sea. On this same floor, there is a complete bathroom with bathtub that serves two double bedrooms, plus an en-suite bedroom with its own private bathroom. All the rooms are exterior, overlooking a quiet pedestrian street, and have doubleglazed windows, which ensures brightness and insulation. On the upper floor, we find a large multipurpose room, perfect to be adapted as a games room, an office or an additional bedroom. In addition, on this floor there is a toilet that can be transformed into a third complete bathroom by adding a shower. The penthouse has two large terraces: one facing south-east, perfect for outdoor dining with sea views, and the other with mountain views, ideal for relaxing. Two parking spaces are included in the price. This penthouse is located in a privileged ar...