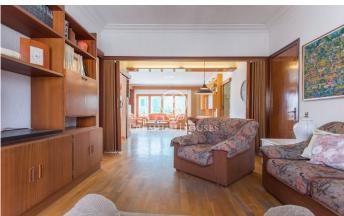

## Malgrat de Mar / Maresme/Barcelona Costa Norte

Building to renovate located in the center of Malgrat de Mar and a few minutes walking from the beach. Malgrat de Mar is a municipality located north of the coast of Barcelona and only 60 km from the city of Barcelona. Its Mediterranean climate and its more than 4.5 km of extensive white sandy beaches invite you to spend the day outdoors. It occupies a constructed area of 666 m2 and was built in 1976. This building is divided into three levels connected by an elevator. On the first floor there is a large garage for four cars, a large commercial space with five rooms, a dressing room and a toilet. On the other hand, an apartment consisting of a living room with fireplace and access to a balcony, a separate kitchen, a double bedroom and a bathroom with bathtub that communicates with another living room with fireplace with access to a terrace and a double bedroom. On the second floor, there is what was a former hostel with seven rooms with a toilet in each of the rooms. This part of the property has a direct access from the street. The second floor consists of another house, consisting of a very spacious and bright living room, a separate kitchen, two double bedrooms, one single and two bathrooms with bathtub. The carpentry is wood, electric shutters, tile and wood floors and city...