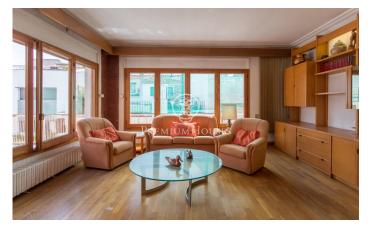

## Malgrat de Mar / Maresme/Barcelona Costa Norte

Building to renovate located in the center of Malgrat de Mar and a few minutes walking from the beach. Malgrat de Mar is a municipality located north of the coast of Barcelona and only 60 km from the city of Barcelona. Its Mediterranean climate and its more than 4.5 km of extensive white sandy beaches invite you to spend the day outdoors. It occupies a constructed area of 666 m2 and was built in 1976. This building is divided into three levels connected by an elevator. On the first floor there is a large garage for four cars, a large commercial space with five rooms, a dressing room and a toilet. On the other hand, an apartment consisting of a living room with fireplace and access to a balcony, a separate kitchen, a double bedroom and a bathroom with bathtub that communicates with another living room with fireplace with access to a terrace and a double bedroom. On the second floor, there is what was a former hostel with seven rooms with a toilet in each of the rooms. This part of the property has a direct access from the street. The second floor consists of another house, consisting of a very spacious and bright living room, a separate kitchen, two double bedrooms, one single and two bathrooms with bathtub. The carpentry is wood, electric shutters, tile and wood floors and city...