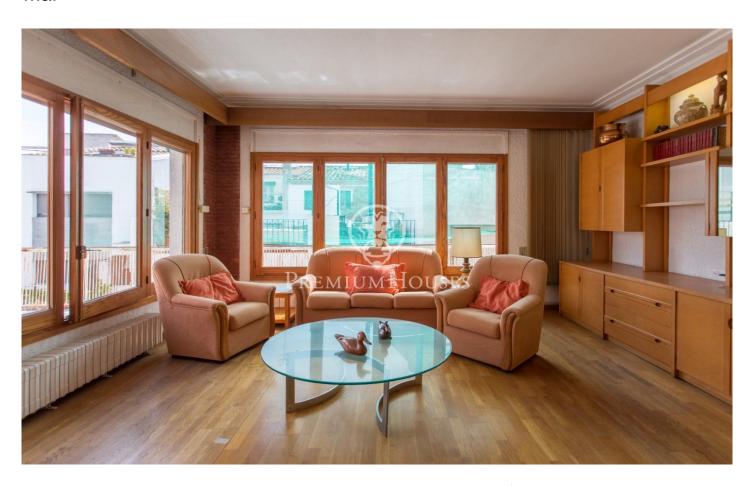

## Malgrat de Mar / Maresme/Barcelona Costa Norte

Building to renovate located in the center of Malgrat de Mar and a few minutes walking from the beach. Malgrat de Mar is a municipality located north of the coast of Barcelona and only 60 km from the city of Barcelona. Its Mediterranean climate and its more than 4.5 km of extensive white sandy beaches invite you to spend the day outdoors. It occupies a constructed area of 666 m2 and was built in 1976. This building is divided into three levels connected by an elevator. On the first floor there is a large garage for four cars, a large commercial space with five rooms, a dressing room and a toilet. On the other hand, an apartment consisting of a living room with fireplace and access to a balcony, a separate kitchen, a double bedroom and a bathroom with bathtub that communicates with another living room with fireplace with access to a terrace and a double bedroom. On the second floor, there is what was a former hostel with seven rooms with a toilet in each of the rooms. This part of the property has a direct access from the street. The second floor consists of another house, consisting of a very spacious and bright living room, a separate kitchen, two double bedrooms, one single and two bathrooms with bathtub. The carpentry is wood, electric shutters, tile and wood floors and city...