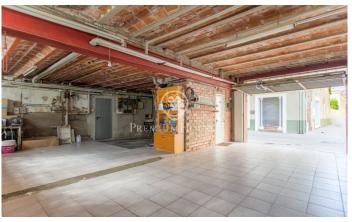

## Malgrat de Mar / Maresme/Barcelona Costa Norte

Building to renovate located in the center of Malgrat de Mar and a few minutes walking from the beach. Malgrat de Mar is a municipality located north of the coast of Barcelona and only 60 km from the city of Barcelona. Its Mediterranean climate and its more than 4.5 km of extensive white sandy beaches invite you to spend the day outdoors. It occupies a constructed area of 666 m2 and was built in 1976. This building is divided into three levels connected by an elevator. On the first floor there is a large garage for four cars, a large commercial space with five rooms, a dressing room and a toilet. On the other hand, an apartment consisting of a living room with fireplace and access to a balcony, a separate kitchen, a double bedroom and a bathroom with bathtub that communicates with another living room with fireplace with access to a terrace and a double bedroom. On the second floor, there is what was a former hostel with seven rooms with a toilet in each of the rooms. This part of the property has a direct access from the street. The second floor consists of another house, consisting of a very spacious and bright living room, a separate kitchen, two double bedrooms, one single and two bathrooms with bathtub. The carpentry is wood, electric shutters, tile and wood floors and city...