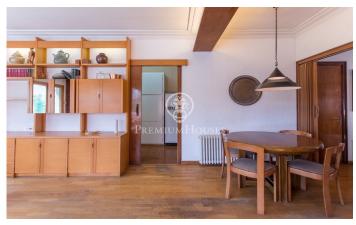

## Malgrat de Mar / Maresme/Barcelona Costa Norte

Building to renovate located in the center of Malgrat de Mar and a few minutes walking from the beach. Malgrat de Mar is a municipality located north of the coast of Barcelona and only 60 km from the city of Barcelona. Its Mediterranean climate and its more than 4.5 km of extensive white sandy beaches invite you to spend the day outdoors. It occupies a constructed area of 666 m2 and was built in 1976. This building is divided into three levels connected by an elevator. On the first floor there is a large garage for four cars, a large commercial space with five rooms, a dressing room and a toilet. On the other hand, an apartment consisting of a living room with fireplace and access to a balcony, a separate kitchen, a double bedroom and a bathroom with bathtub that communicates with another living room with fireplace with access to a terrace and a double bedroom. On the second floor, there is what was a former hostel with seven rooms with a toilet in each of the rooms. This part of the property has a direct access from the street. The second floor consists of another house, consisting of a very spacious and bright living room, a separate kitchen, two double bedrooms, one single and two bathrooms with bathtub. The carpentry is wood, electric shutters, tile and wood floors and city...