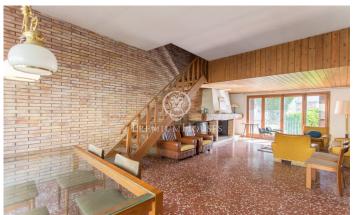

## Malgrat de Mar / Maresme/Barcelona Costa Norte

Building to renovate located in the center of Malgrat de Mar and a few minutes walking from the beach. Malgrat de Mar is a municipality located north of the coast of Barcelona and only 60 km from the city of Barcelona. Its Mediterranean climate and its more than 4.5 km of extensive white sandy beaches invite you to spend the day outdoors. It occupies a constructed area of 666 m2 and was built in 1976. This building is divided into three levels connected by an elevator. On the first floor there is a large garage for four cars, a large commercial space with five rooms, a dressing room and a toilet. On the other hand, an apartment consisting of a living room with fireplace and access to a balcony, a separate kitchen, a double bedroom and a bathroom with bathtub that communicates with another living room with fireplace with access to a terrace and a double bedroom. On the second floor, there is what was a former hostel with seven rooms with a toilet in each of the rooms. This part of the property has a direct access from the street. The second floor consists of another house, consisting of a very spacious and bright living room, a separate kitchen, two double bedrooms, one single and two bathrooms with bathtub. The carpentry is wood, electric shutters, tile and wood floors and city...