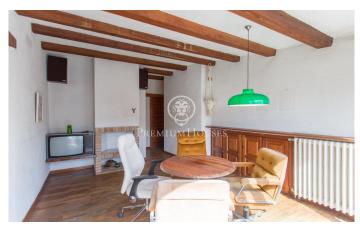

## Malgrat de Mar / Maresme/Barcelona Costa Norte

Building to renovate located in the center of Malgrat de Mar and a few minutes walking from the beach. Malgrat de Mar is a municipality located north of the coast of Barcelona and only 60 km from the city of Barcelona. Its Mediterranean climate and its more than 4.5 km of extensive white sandy beaches invite you to spend the day outdoors. It occupies a constructed area of 666 m2 and was built in 1976. This building is divided into three levels connected by an elevator. On the first floor there is a large garage for four cars, a large commercial space with five rooms, a dressing room and a toilet. On the other hand, an apartment consisting of a living room with fireplace and access to a balcony, a separate kitchen, a double bedroom and a bathroom with bathtub that communicates with another living room with fireplace with access to a terrace and a double bedroom. On the second floor, there is what was a former hostel with seven rooms with a toilet in each of the rooms. This part of the property has a direct access from the street. The second floor consists of another house, consisting of a very spacious and bright living room, a separate kitchen, two double bedrooms, one single and two bathrooms with bathtub. The carpentry is wood, electric shutters, tile and wood floors and city...