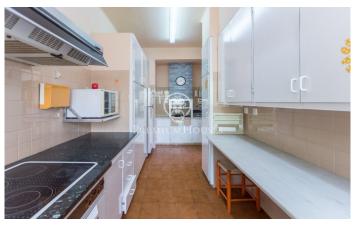

## Malgrat de Mar / Maresme/Barcelona Costa Norte

Building to renovate located in the center of Malgrat de Mar and a few minutes walking from the beach. Malgrat de Mar is a municipality located north of the coast of Barcelona and only 60 km from the city of Barcelona. Its Mediterranean climate and its more than 4.5 km of extensive white sandy beaches invite you to spend the day outdoors. It occupies a constructed area of 666 m2 and was built in 1976. This building is divided into three levels connected by an elevator. On the first floor there is a large garage for four cars, a large commercial space with five rooms, a dressing room and a toilet. On the other hand, an apartment consisting of a living room with fireplace and access to a balcony, a separate kitchen, a double bedroom and a bathroom with bathtub that communicates with another living room with fireplace with access to a terrace and a double bedroom. On the second floor, there is what was a former hostel with seven rooms with a toilet in each of the rooms. This part of the property has a direct access from the street. The second floor consists of another house, consisting of a very spacious and bright living room, a separate kitchen, two double bedrooms, one single and two bathrooms with bathtub. The carpentry is wood, electric shutters, tile and wood floors and city...