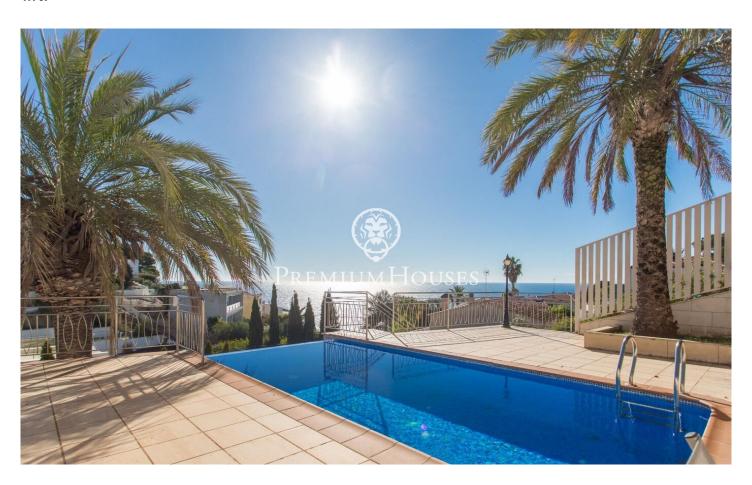

## Lloret de Mar / Costa Brava

We present this beautiful property situated in the urbanization of La Montgoda, one of the best locations in Lloret de Mar. Set on a plot of 1.074 m2 just 100 metres from the sea. It has a constructed surface area of 369 m2 distributed over three comfortable floors. On the first floor is where the house is located, it consists of a spacious living-dining room with fireplace and access to the infinity pool. It communicates with a spacious fully equipped kitchen with laundry area and a complete bathroom that gives service to this floor. On the upper floor, the sleeping area has two en-suite bedrooms with complete bathrooms, a double bedroom and another complete bathroom. All the bedrooms have access to the terrace with spectacular sea views and built-in wardrobes. The floors are made of Italian marble, it has pre-installation of air conditioning, solar panels for the sanitary water, ducted heating and lift in all the floors. On the ground floor there is a garage with capacity for two cars and another one outside the property, a sauna and a complete bathroom. At 100 metres from the house there is an access to a beautiful rocky cove and at 10 minutes walking distance you can reach the beach called "Cala Trons". The distance to the city of Girona is 44 km and 77 km to Barcelona, b...

## €1,650,000

265 m<sup>2</sup>

3 Bedrooms

5 Bathrooms

Pool

A/C

Heating

Sea views