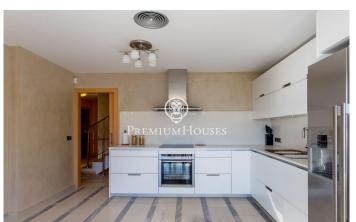

## Lloret de Mar / Costa Brava

We present this beautiful property situated in the urbanization of La Montgoda, one of the best locations in Lloret de Mar. Set on a plot of 1.074 m2 just 100 metres from the sea. It has a constructed surface area of 369 m2 distributed over three comfortable floors. On the first floor is where the house is located, it consists of a spacious living-dining room with fireplace and access to the infinity pool. It communicates with a spacious fully equipped kitchen with laundry area and a complete bathroom that gives service to this floor. On the upper floor, the sleeping area has two en-suite bedrooms with complete bathrooms, a double bedroom and another complete bathroom. All the bedrooms have access to the terrace with spectacular sea views and built-in wardrobes. The floors are made of Italian marble, it has pre-installation of air conditioning, solar panels for the sanitary water, ducted heating and lift in all the floors. On the ground floor there is a garage with capacity for two cars and another one outside the property, a sauna and a complete bathroom. At 100 metres from the house there is an access to a beautiful rocky cove and at 10 minutes walking distance you can reach the beach called "Cala Trons". The distance to the city of Girona is 44 km and 77 km to Barcelona, b...