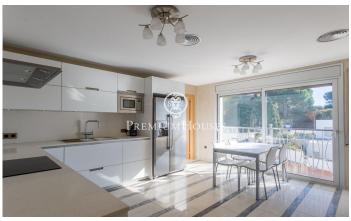

## Lloret de Mar / Costa Brava

We present this beautiful property situated in the urbanization of La Montgoda, one of the best locations in Lloret de Mar. Set on a plot of 1.074 m2 just 100 metres from the sea. It has a constructed surface area of 369 m2 distributed over three comfortable floors. On the first floor is where the house is located, it consists of a spacious living-dining room with fireplace and access to the infinity pool. It communicates with a spacious fully equipped kitchen with laundry area and a complete bathroom that gives service to this floor. On the upper floor, the sleeping area has two en-suite bedrooms with complete bathrooms, a double bedroom and another complete bathroom. All the bedrooms have access to the terrace with spectacular sea views and built-in wardrobes. The floors are made of Italian marble, it has pre-installation of air conditioning, solar panels for the sanitary water, ducted heating and lift in all the floors. On the ground floor there is a garage with capacity for two cars and another one outside the property, a sauna and a complete bathroom. At 100 metres from the house there is an access to a beautiful rocky cove and at 10 minutes walking distance you can reach the beach called "Cala Trons". The distance to the city of Girona is 44 km and 77 km to Barcelona, b...