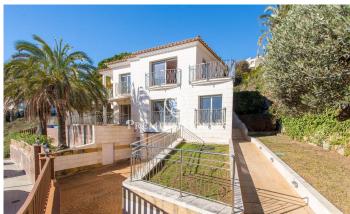

## Lloret de Mar / Costa Brava

We present this beautiful property situated in the urbanization of La Montgoda, one of the best locations in Lloret de Mar. Set on a plot of 1.074 m2 just 100 metres from the sea. It has a constructed surface area of 369 m2 distributed over three comfortable floors. On the first floor is where the house is located, it consists of a spacious living-dining room with fireplace and access to the infinity pool. It communicates with a spacious fully equipped kitchen with laundry area and a complete bathroom that gives service to this floor. On the upper floor, the sleeping area has two en-suite bedrooms with complete bathrooms, a double bedroom and another complete bathroom. All the bedrooms have access to the terrace with spectacular sea views and built-in wardrobes. The floors are made of Italian marble, it has pre-installation of air conditioning, solar panels for the sanitary water, ducted heating and lift in all the floors. On the ground floor there is a garage with capacity for two cars and another one outside the property, a sauna and a complete bathroom. At 100 metres from the house there is an access to a beautiful rocky cove and at 10 minutes walking distance you can reach the beach called "Cala Trons". The distance to the city of Girona is 44 km and 77 km to Barcelona, b...