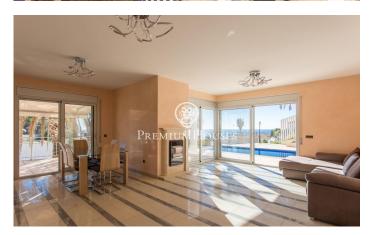

## Lloret de Mar / Costa Brava

We present this beautiful property situated in the urbanization of La Montgoda, one of the best locations in Lloret de Mar. Set on a plot of 1.074 m2 just 100 metres from the sea. It has a constructed surface area of 369 m2 distributed over three comfortable floors. On the first floor is where the house is located, it consists of a spacious living-dining room with fireplace and access to the infinity pool. It communicates with a spacious fully equipped kitchen with laundry area and a complete bathroom that gives service to this floor. On the upper floor, the sleeping area has two en-suite bedrooms with complete bathrooms, a double bedroom and another complete bathroom. All the bedrooms have access to the terrace with spectacular sea views and built-in wardrobes. The floors are made of Italian marble, it has pre-installation of air conditioning, solar panels for the sanitary water, ducted heating and lift in all the floors. On the ground floor there is a garage with capacity for two cars and another one outside the property, a sauna and a complete bathroom. At 100 metres from the house there is an access to a beautiful rocky cove and at 10 minutes walking distance you can reach the beach called "Cala Trons". The distance to the city of Girona is 44 km and 77 km to Barcelona, b...