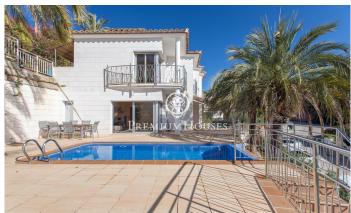

## Lloret de Mar / Costa Brava

We present this beautiful property situated in the urbanization of La Montgoda, one of the best locations in Lloret de Mar. Set on a plot of 1.074 m2 just 100 metres from the sea. It has a constructed surface area of 369 m2 distributed over three comfortable floors. On the first floor is where the house is located, it consists of a spacious living-dining room with fireplace and access to the infinity pool. It communicates with a spacious fully equipped kitchen with laundry area and a complete bathroom that gives service to this floor. On the upper floor, the sleeping area has two en-suite bedrooms with complete bathrooms, a double bedroom and another complete bathroom. All the bedrooms have access to the terrace with spectacular sea views and built-in wardrobes. The floors are made of Italian marble, it has pre-installation of air conditioning, solar panels for the sanitary water, ducted heating and lift in all the floors. On the ground floor there is a garage with capacity for two cars and another one outside the property, a sauna and a complete bathroom. At 100 metres from the house there is an access to a beautiful rocky cove and at 10 minutes walking distance you can reach the beach called "Cala Trons". The distance to the city of Girona is 44 km and 77 km to Barcelona, b...

## €1,650,000

265 m<sup>2</sup>

3 Bedrooms

5 Bathrooms

Pool

A/C

Heating

Sea views