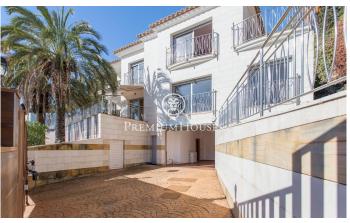

## Lloret de Mar / Costa Brava

We present this beautiful property situated in the urbanization of La Montgoda, one of the best locations in Lloret de Mar. Set on a plot of 1.074 m2 just 100 metres from the sea. It has a constructed surface area of 369 m2 distributed over three comfortable floors. On the first floor is where the house is located, it consists of a spacious living-dining room with fireplace and access to the infinity pool. It communicates with a spacious fully equipped kitchen with laundry area and a complete bathroom that gives service to this floor. On the upper floor, the sleeping area has two en-suite bedrooms with complete bathrooms, a double bedroom and another complete bathroom. All the bedrooms have access to the terrace with spectacular sea views and built-in wardrobes. The floors are made of Italian marble, it has pre-installation of air conditioning, solar panels for the sanitary water, ducted heating and lift in all the floors. On the ground floor there is a garage with capacity for two cars and another one outside the property, a sauna and a complete bathroom. At 100 metres from the house there is an access to a beautiful rocky cove and at 10 minutes walking distance you can reach the beach called "Cala Trons". The distance to the city of Girona is 44 km and 77 km to Barcelona, b...