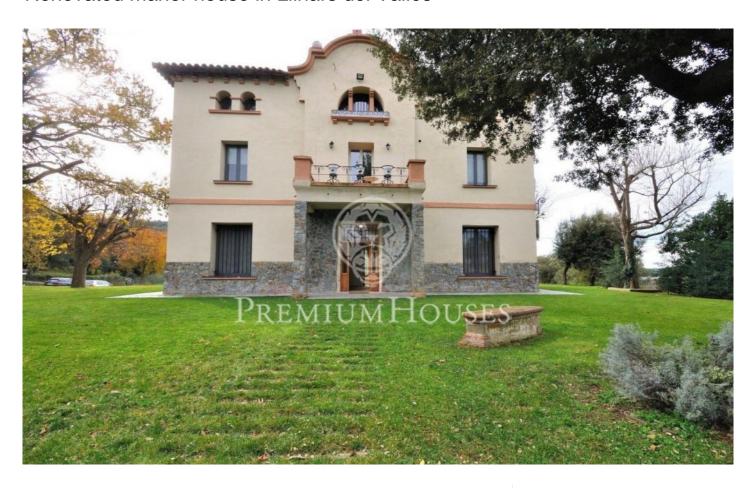

## Renovated manor house in Llinars del Vallés

## Llinars del Valles / Other locations

Magnificent manor house of 1942 completely renovated, ready to move into. It is located in the term of Llinars del Vallés, in the Baix Montseny, within the Natural Park of Mont Negre.... A short distance from the center of the town of Llinars, 8 km from the Roca Village, 15 km from the Costa del Maresme, 40 km from Barcelona and 60 km from Girona. In an ideal environment to live in contact with nature, the house is located on several lands totalling 16,000m2, surrounded by pine, oak and oak forests. It consists of a main construction and another minor construction, as auxiliary housing. The stately home, with 336 m2 built, is distributed over 3 floors connected by a modern hydraulic lift. On the ground floor we find a cosy living room with fireplace, a fantastic and spacious dining room with integrated kitchen, a courtesy bathroom, an ironing room and a storage room. On the first floor, a distributor with access to the terrace and views of the garden, gives way to 4 bedrooms with 2 bathrooms in suite. On the top floor we find a distributor and 2 spectacular suites with dressing room, with their respective bathrooms that have a hot tub. The house is recently renovated, combining with good taste, sobriety, modernity and tradition, adapting it to all current needs and comfo...