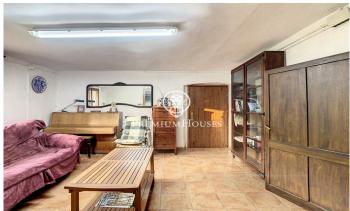

## Fogars de la Selva / Maresme/Barcelona Costa Norte

Located in the Montnegre, classified as a protected natural space, where a great variety of flora and fauna abounds. It has forest tracks for horse riding, hiking or mountain biking. It is a stone country house of 232 m2 built, set on a completely flat land of 7.500 m2 in the middle of nature. The house is on two levels. The main floor is distributed in a large hall that communicates with an office, where you can enjoy beautiful views and watch the horses grazing in freedom. Next, there is a living room which connects with a dining room with fireplace and the independent kitchen. From the kitchen there is direct access to the porch. The garage has a capacity to park two cars and communicates with the interior of the house, together with the pantry, the laundry, a workshop and a complete bathroom with access from the outside, ideal for when working on the property, without the need to enter the house. On the upper floor, there are four double bedrooms with wooden ceilings and floors; two of them have access to a large terrace, from where you can enjoy beautiful views of the mountains and the facilities. Finally, the bedrooms are complemented by a bathroom with shower. All the carpentry is made of wood, stoneware and wooden floors, gasoil heating, septic tank, butane gas wate ...