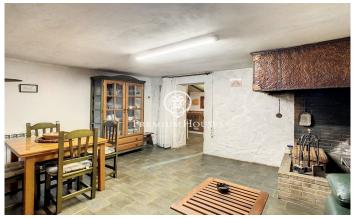

## Fogars de la Selva / Maresme/Barcelona Costa Norte

Located in the Montnegre, classified as a protected natural space, where a great variety of flora and fauna abounds. It has forest tracks for horse riding, hiking or mountain biking. It is a stone country house of 232 m2 built, set on a completely flat land of 7.500 m2 in the middle of nature. The house is on two levels. The main floor is distributed in a large hall that communicates with an office, where you can enjoy beautiful views and watch the horses grazing in freedom. Next, there is a living room which connects with a dining room with fireplace and the independent kitchen. From the kitchen there is direct access to the porch. The garage has a capacity to park two cars and communicates with the interior of the house, together with the pantry, the laundry, a workshop and a complete bathroom with access from the outside, ideal for when working on the property, without the need to enter the house. On the upper floor, there are four double bedrooms with wooden ceilings and floors; two of them have access to a large terrace, from where you can enjoy beautiful views of the mountains and the facilities. Finally, the bedrooms are complemented by a bathroom with shower. All the carpentry is made of wood, stoneware and wooden floors, gasoil heating, septic tank, butane gas wate ...