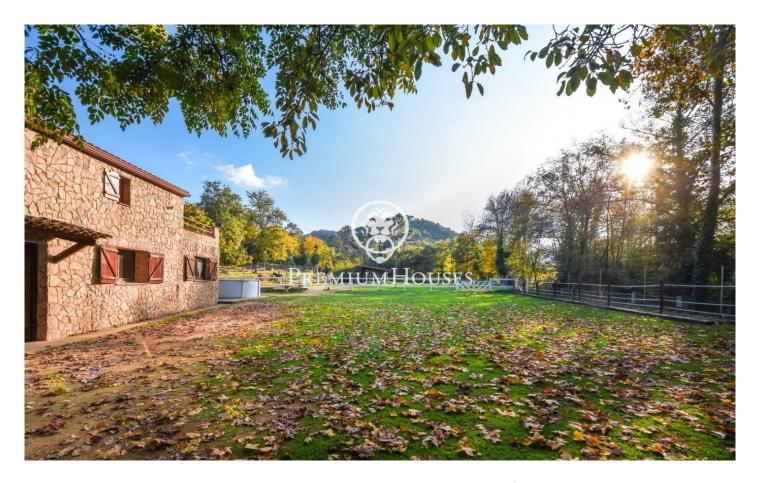

## Fogars de la Selva / Maresme/Barcelona Costa Norte

Located in the Montnegre, classified as a protected natural space, where a great variety of flora and fauna abounds. It has forest tracks for horse riding, hiking or mountain biking. It is a stone country house of 232 m2 built, set on a completely flat land of 7.500 m2 in the middle of nature. The house is on two levels. The main floor is distributed in a large hall that communicates with an office, where you can enjoy beautiful views and watch the horses grazing in freedom. Next, there is a living room which connects with a dining room with fireplace and the independent kitchen. From the kitchen there is direct access to the porch. The garage has a capacity to park two cars and communicates with the interior of the house, together with the pantry, the laundry, a workshop and a complete bathroom with access from the outside, ideal for when working on the property, without the need to enter the house. On the upper floor, there are four double bedrooms with wooden ceilings and floors; two of them have access to a large terrace, from where you can enjoy beautiful views of the mountains and the facilities. Finally, the bedrooms are complemented by a bathroom with shower. All the carpentry is made of wood, stoneware and wooden floors, gasoil heating, septic tank, butane gas wate ...