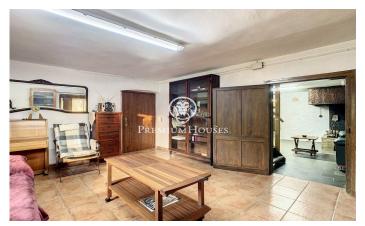

## Fogars de la Selva / Maresme/Barcelona Costa Norte

Located in the Montnegre, classified as a protected natural space, where a great variety of flora and fauna abounds. It has forest tracks for horse riding, hiking or mountain biking. It is a stone country house of 232 m2 built, set on a completely flat land of 7.500 m2 in the middle of nature. The house is on two levels. The main floor is distributed in a large hall that communicates with an office, where you can enjoy beautiful views and watch the horses grazing in freedom. Next, there is a living room which connects with a dining room with fireplace and the independent kitchen. From the kitchen there is direct access to the porch. The garage has a capacity to park two cars and communicates with the interior of the house, together with the pantry, the laundry, a workshop and a complete bathroom with access from the outside, ideal for when working on the property, without the need to enter the house. On the upper floor, there are four double bedrooms with wooden ceilings and floors; two of them have access to a large terrace, from where you can enjoy beautiful views of the mountains and the facilities. Finally, the bedrooms are complemented by a bathroom with shower. All the carpentry is made of wood, stoneware and wooden floors, gasoil heating, septic tank, butane gas wate ...