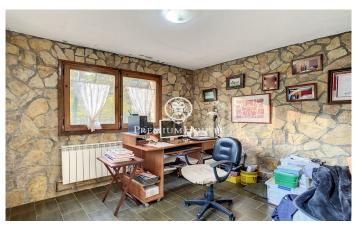

## Fogars de la Selva / Maresme/Barcelona Costa Norte

Located in the Montnegre, classified as a protected natural space, where a great variety of flora and fauna abounds. It has forest tracks for horse riding, hiking or mountain biking. It is a stone country house of 232 m2 built, set on a completely flat land of 7.500 m2 in the middle of nature. The house is on two levels. The main floor is distributed in a large hall that communicates with an office, where you can enjoy beautiful views and watch the horses grazing in freedom. Next, there is a living room which connects with a dining room with fireplace and the independent kitchen. From the kitchen there is direct access to the porch. The garage has a capacity to park two cars and communicates with the interior of the house, together with the pantry, the laundry, a workshop and a complete bathroom with access from the outside, ideal for when working on the property, without the need to enter the house. On the upper floor, there are four double bedrooms with wooden ceilings and floors; two of them have access to a large terrace, from where you can enjoy beautiful views of the mountains and the facilities. Finally, the bedrooms are complemented by a bathroom with shower. All the carpentry is made of wood, stoneware and wooden floors, gasoil heating, septic tank, butane gas wate ...