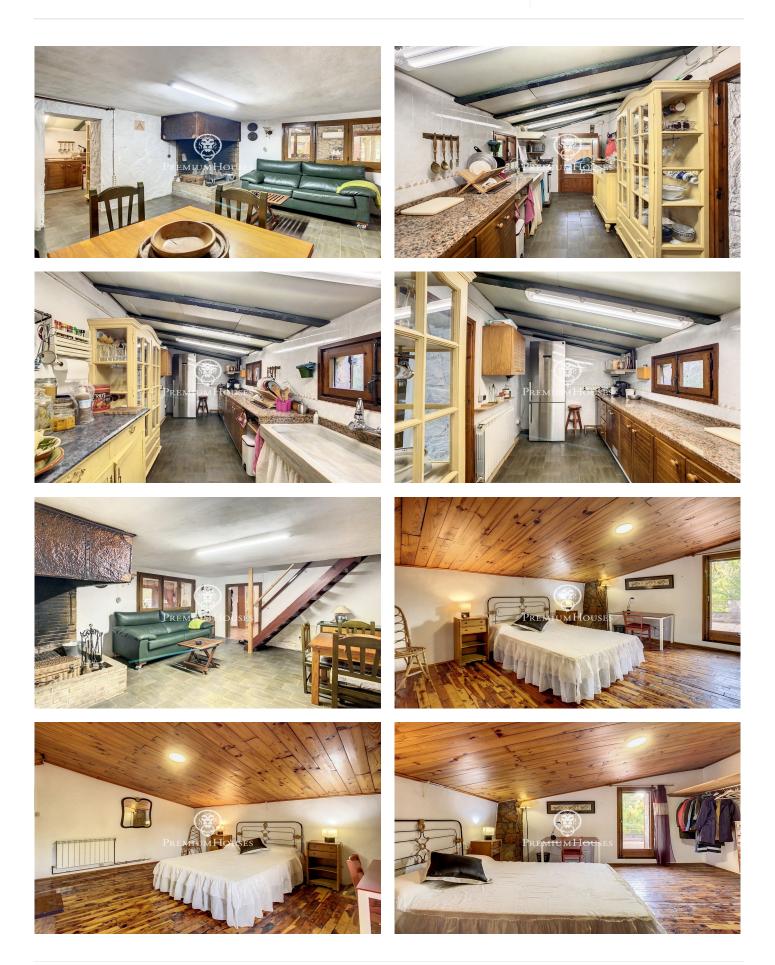

## Fogars de la Selva / Maresme/Barcelona Costa Norte

Located in the Montnegre, classified as a protected natural space, where a great variety of flora and fauna abounds. It has forest tracks for horse riding, hiking or mountain biking. It is a stone country house of 232 m2 built, set on a completely flat land of 7.500 m2 in the middle of nature. The house is on two levels. The main floor is distributed in a large hall that communicates with an office, where you can enjoy beautiful views and watch the horses grazing in freedom. Next, there is a living room which connects with a dining room with fireplace and the independent kitchen. From the kitchen there is direct access to the porch. The garage has a capacity to park two cars and communicates with the interior of the house, together with the pantry, the laundry, a workshop and a complete bathroom with access from the outside, ideal for when working on the property, without the need to enter the house. On the upper floor, there are four double bedrooms with wooden ceilings and floors; two of them have access to a large terrace, from where you can enjoy beautiful views of the mountains and the facilities. Finally, the bedrooms are complemented by a bathroom with shower. All the carpentry is made of wood, stoneware and wooden floors, gasoil heating, septic tank, butane gas wate ...