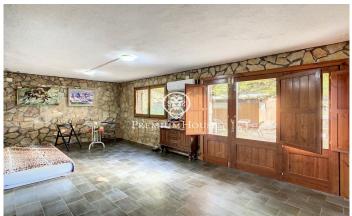

## Fogars de la Selva / Maresme/Barcelona Costa Norte

Located in the Montnegre, classified as a protected natural space, where a great variety of flora and fauna abounds. It has forest tracks for horse riding, hiking or mountain biking. It is a stone country house of 232 m2 built, set on a completely flat land of 7.500 m2 in the middle of nature. The house is on two levels. The main floor is distributed in a large hall that communicates with an office, where you can enjoy beautiful views and watch the horses grazing in freedom. Next, there is a living room which connects with a dining room with fireplace and the independent kitchen. From the kitchen there is direct access to the porch. The garage has a capacity to park two cars and communicates with the interior of the house, together with the pantry, the laundry, a workshop and a complete bathroom with access from the outside, ideal for when working on the property, without the need to enter the house. On the upper floor, there are four double bedrooms with wooden ceilings and floors; two of them have access to a large terrace, from where you can enjoy beautiful views of the mountains and the facilities. Finally, the bedrooms are complemented by a bathroom with shower. All the carpentry is made of wood, stoneware and wooden floors, gasoil heating, septic tank, butane gas wate ...