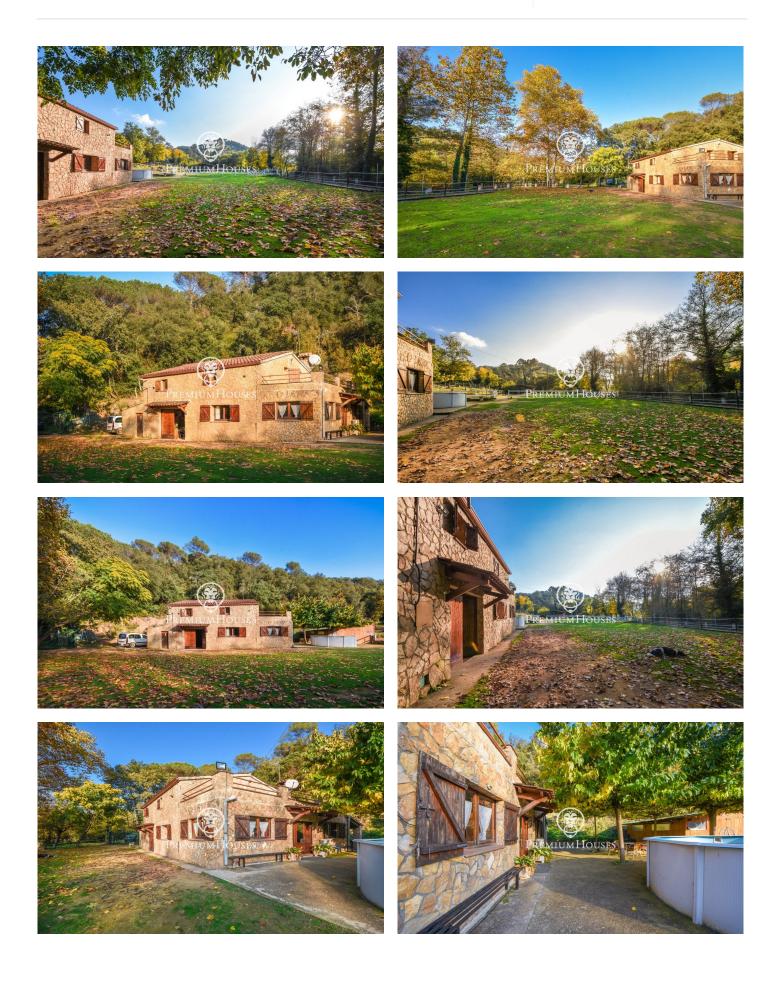

## Fogars de la Selva / Maresme/Barcelona Costa Norte

Located in the Montnegre, classified as a protected natural space, where a great variety of flora and fauna abounds. It has forest tracks for horse riding, hiking or mountain biking. It is a stone country house of 232 m2 built, set on a completely flat land of 7.500 m2 in the middle of nature. The house is on two levels. The main floor is distributed in a large hall that communicates with an office, where you can enjoy beautiful views and watch the horses grazing in freedom. Next, there is a living room which connects with a dining room with fireplace and the independent kitchen. From the kitchen there is direct access to the porch. The garage has a capacity to park two cars and communicates with the interior of the house, together with the pantry, the laundry, a workshop and a complete bathroom with access from the outside, ideal for when working on the property, without the need to enter the house. On the upper floor, there are four double bedrooms with wooden ceilings and floors; two of them have access to a large terrace, from where you can enjoy beautiful views of the mountains and the facilities. Finally, the bedrooms are complemented by a bathroom with shower. All the carpentry is made of wood, stoneware and wooden floors, gasoil heating, septic tank, butane gas wate ...