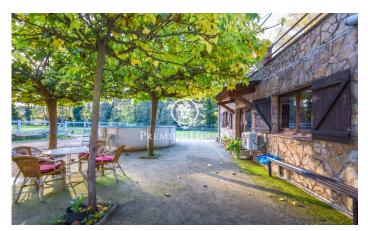

## Fogars de la Selva / Maresme/Barcelona Costa Norte

Located in the Montnegre, classified as a protected natural space, where a great variety of flora and fauna abounds. It has forest tracks for horse riding, hiking or mountain biking. It is a stone country house of 232 m2 built, set on a completely flat land of 7.500 m2 in the middle of nature. The house is on two levels. The main floor is distributed in a large hall that communicates with an office, where you can enjoy beautiful views and watch the horses grazing in freedom. Next, there is a living room which connects with a dining room with fireplace and the independent kitchen. From the kitchen there is direct access to the porch. The garage has a capacity to park two cars and communicates with the interior of the house, together with the pantry, the laundry, a workshop and a complete bathroom with access from the outside, ideal for when working on the property, without the need to enter the house. On the upper floor, there are four double bedrooms with wooden ceilings and floors; two of them have access to a large terrace, from where you can enjoy beautiful views of the mountains and the facilities. Finally, the bedrooms are complemented by a bathroom with shower. All the carpentry is made of wood, stoneware and wooden floors, gasoil heating, septic tank, butane gas wate ...