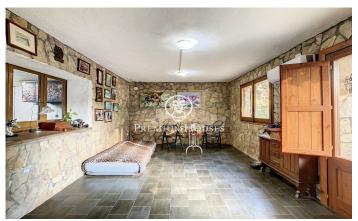

## Fogars de la Selva / Maresme/Barcelona Costa Norte

Located in the Montnegre, classified as a protected natural space, where a great variety of flora and fauna abounds. It has forest tracks for horse riding, hiking or mountain biking. It is a stone country house of 232 m2 built, set on a completely flat land of 7.500 m2 in the middle of nature. The house is on two levels. The main floor is distributed in a large hall that communicates with an office, where you can enjoy beautiful views and watch the horses grazing in freedom. Next, there is a living room which connects with a dining room with fireplace and the independent kitchen. From the kitchen there is direct access to the porch. The garage has a capacity to park two cars and communicates with the interior of the house, together with the pantry, the laundry, a workshop and a complete bathroom with access from the outside, ideal for when working on the property, without the need to enter the house. On the upper floor, there are four double bedrooms with wooden ceilings and floors; two of them have access to a large terrace, from where you can enjoy beautiful views of the mountains and the facilities. Finally, the bedrooms are complemented by a bathroom with shower. All the carpentry is made of wood, stoneware and wooden floors, gasoil heating, septic tank, butane gas wate ...