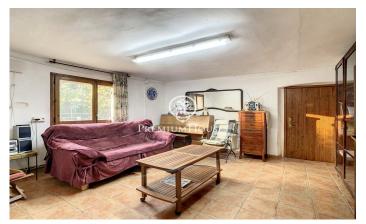

## Fogars de la Selva / Maresme/Barcelona Costa Norte

Located in the Montnegre, classified as a protected natural space, where a great variety of flora and fauna abounds. It has forest tracks for horse riding, hiking or mountain biking. It is a stone country house of 232 m2 built, set on a completely flat land of 7.500 m2 in the middle of nature. The house is on two levels. The main floor is distributed in a large hall that communicates with an office, where you can enjoy beautiful views and watch the horses grazing in freedom. Next, there is a living room which connects with a dining room with fireplace and the independent kitchen. From the kitchen there is direct access to the porch. The garage has a capacity to park two cars and communicates with the interior of the house, together with the pantry, the laundry, a workshop and a complete bathroom with access from the outside, ideal for when working on the property, without the need to enter the house. On the upper floor, there are four double bedrooms with wooden ceilings and floors; two of them have access to a large terrace, from where you can enjoy beautiful views of the mountains and the facilities. Finally, the bedrooms are complemented by a bathroom with shower. All the carpentry is made of wood, stoneware and wooden floors, gasoil heating, septic tank, butane gas wate ...