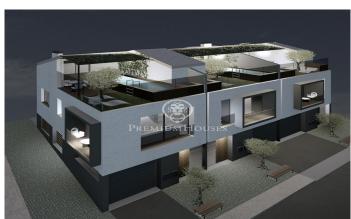

## Esplugues de Llobregat / Barcelona

Set of three semi-detached houses under construction in Finestrelles, Esplugues de Llobregat. In a privileged location, behind the Hospital Sant Joan de Deu. Semi-detached houses of approximately 240 m2, distributed in basement, ground floor, first floor and a floor under the roof. Houses with garage, individual pool and high quality finishes. Estimated date of completion and delivery, April 2024.