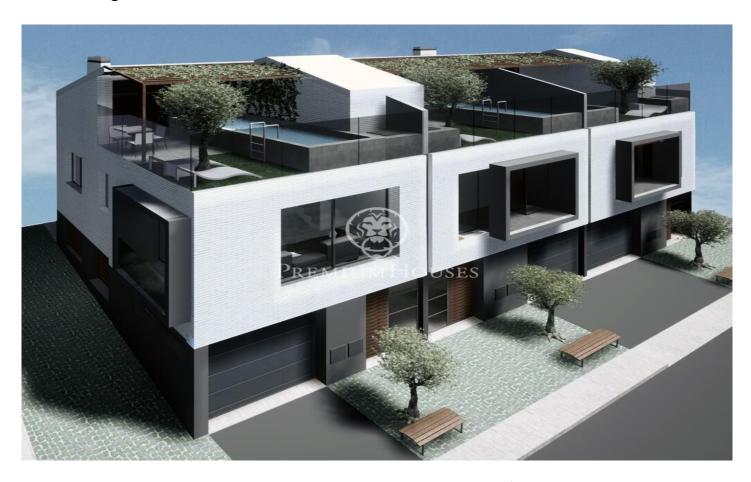

## Esplugues de Llobregat / Barcelona

Set of three semi-detached houses under construction in Finestrelles, Esplugues de Llobregat. In a privileged location, behind the Hospital Sant Joan de Deu. Semi-detached houses of approximately 240 m2, distributed in basement, ground floor, first floor and a floor under the roof. Houses with garage, individual pool and high quality finishes. Estimated date of completion and delivery, April 2024.

## €1,350,000

240 m<sup>2</sup>

4 Bedrooms

3 Bathrooms

Pool

A/C

Heating

Sea views