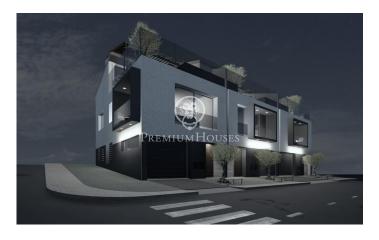

## Esplugues de Llobregat / Barcelona

Set of three semi-detached houses under construction in Finestrelles, Esplugues de Llobregat. In a privileged location, behind the Hospital Sant Joan de Deu. Semi-detached houses of approximately 240 m2, distributed in basement, ground floor, first floor and a floor under the roof. Houses with garage, individual pool and high quality finishes. Estimated date of completion and delivery, April 2024.