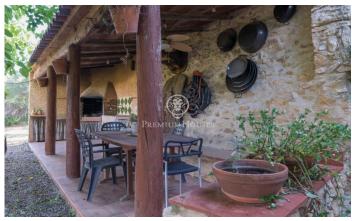

## El Catllar / Tarragona - Costa Dorada

Farmhouse for sale in El Catllar. Fantastic 3 hectare farm with tourist accommodation license. A property to live in the countryside, to operate a tourist establishment or to combine both. The location is unbeatable: a rural, quiet environment surrounded by nature, but at the same time, very close to the beach, a golf course, the AVE station, an International school, Tarragona capital and the rest of tourist destinations on the Costa Dorada. The farm has an area of 3 hectares of land largely covered by a lush pine forest. It contains three independent houses: the large main house, the stone farmhouse with a tourist license and the masovero's house. The large main house, currently used as a home, can be used to extend the current tourist accommodation license or even be used as a restaurant or for events. On the ground floor we find a garage, a living room with an open kitchen and two double bedrooms that share a bathroom. On the first floor we find a main living room, a large kitchen, two double bedrooms that share a bathroom and a suite room with its own bathroom and dressing room. On the second floor, an attic with wooden ceilings, we find a central open-plan living room, a double bedroom with a bathroom, a laundry room, a storage room and a terrace. On the other hand, ...