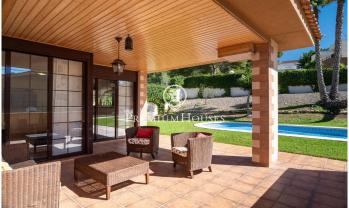

## **Cubelles / Barcelona Costa Sur**

In the Corral d'en Cona neighborhood of Cubelles we find this house with a pool and garden. The house has clear views of the mountains. The common spaces of the house are large in size. The property consists of a main house and has an annex that consists of an independent apartment with views of the vineyards. The house is distributed over three floors. On the main floor is the day area, which consists of a living-dining room and a kitchen-dining room. From the last one you can access a summer dining room and a barbecue. Next we have three double bedrooms and a full bathroom that serves the entire floor. On the first floor we have the night area. It is composed of an en-suite room with a dressing room and a study with access to a terrace. On the lower floor the house has an independent apartment, an open room and a garage with space for four cars. The independent apartment is made up of a double room, a single room and a full bathroom. The independent apartment has a terrace with stunning views of the vineyards. The Corral d'en Cona neighborhood is characterized by enjoying a privileged location with respect to the Garraf Natural Park without giving up an optimal connection to the C-32 towards Barcelona.