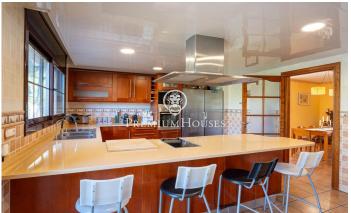

## **Cubelles / Barcelona Costa Sur**

In the Corral d'en Cona neighborhood of Cubelles we find this house with a pool and garden. The house has clear views of the mountains. The common spaces of the house are large in size. The property consists of a main house and has an annex that consists of an independent apartment with views of the vineyards. The house is distributed over three floors. On the main floor is the day area, which consists of a living-dining room and a kitchen-dining room. From the last one you can access a summer dining room and a barbecue. Next we have three double bedrooms and a full bathroom that serves the entire floor. On the first floor we have the night area. It is composed of an en-suite room with a dressing room and a study with access to a terrace. On the lower floor the house has an independent apartment, an open room and a garage with space for four cars. The independent apartment is made up of a double room, a single room and a full bathroom. The independent apartment has a terrace with stunning views of the vineyards. The Corral d'en Cona neighborhood is characterized by enjoying a privileged location with respect to the Garraf Natural Park without giving up an optimal connection to the C-32 towards Barcelona.