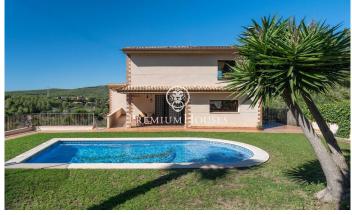

## **Cubelles / Barcelona Costa Sur**

In the Corral d'en Cona neighborhood of Cubelles we find this house with a pool and garden. The house has clear views of the mountains. The common spaces of the house are large in size. The property consists of a main house and has an annex that consists of an independent apartment with views of the vineyards. The house is distributed over three floors. On the main floor is the day area, which consists of a living-dining room and a kitchen-dining room. From the last one you can access a summer dining room and a barbecue. Next we have three double bedrooms and a full bathroom that serves the entire floor. On the first floor we have the night area. It is composed of an en-suite room with a dressing room and a study with access to a terrace. On the lower floor the house has an independent apartment, an open room and a garage with space for four cars. The independent apartment is made up of a double room, a single room and a full bathroom. The independent apartment has a terrace with stunning views of the vineyards. The Corral d'en Cona neighborhood is characterized by enjoying a privileged location with respect to the Garraf Natural Park without giving up an optimal connection to the C-32 towards Barcelona.