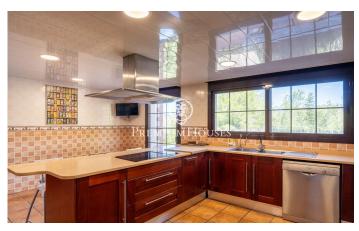

## **Cubelles / Barcelona Costa Sur**

In the Corral d'en Cona neighborhood of Cubelles we find this house with a pool and garden. The house has clear views of the mountains. The common spaces of the house are large in size. The property consists of a main house and has an annex that consists of an independent apartment with views of the vineyards. The house is distributed over three floors. On the main floor is the day area, which consists of a living-dining room and a kitchen-dining room. From the last one you can access a summer dining room and a barbecue. Next we have three double bedrooms and a full bathroom that serves the entire floor. On the first floor we have the night area. It is composed of an en-suite room with a dressing room and a study with access to a terrace. On the lower floor the house has an independent apartment, an open room and a garage with space for four cars. The independent apartment is made up of a double room, a single room and a full bathroom. The independent apartment has a terrace with stunning views of the vineyards. The Corral d'en Cona neighborhood is characterized by enjoying a privileged location with respect to the Garraf Natural Park without giving up an optimal connection to the C-32 towards Barcelona.