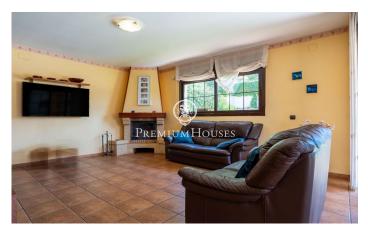

## **Cubelles / Barcelona Costa Sur**

In the Corral d'en Cona neighborhood of Cubelles we find this house with a pool and garden. The house has clear views of the mountains. The common spaces of the house are large in size. The property consists of a main house and has an annex that consists of an independent apartment with views of the vineyards. The house is distributed over three floors. On the main floor is the day area, which consists of a living-dining room and a kitchen-dining room. From the last one you can access a summer dining room and a barbecue. Next we have three double bedrooms and a full bathroom that serves the entire floor. On the first floor we have the night area. It is composed of an en-suite room with a dressing room and a study with access to a terrace. On the lower floor the house has an independent apartment, an open room and a garage with space for four cars. The independent apartment is made up of a double room, a single room and a full bathroom. The independent apartment has a terrace with stunning views of the vineyards. The Corral d'en Cona neighborhood is characterized by enjoying a privileged location with respect to the Garraf Natural Park without giving up an optimal connection to the C-32 towards Barcelona.