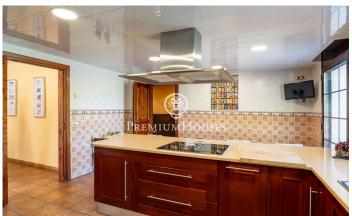

## **Cubelles / Barcelona Costa Sur**

In the Corral d'en Cona neighborhood of Cubelles we find this house with a pool and garden. The house has clear views of the mountains. The common spaces of the house are large in size. The property consists of a main house and has an annex that consists of an independent apartment with views of the vineyards. The house is distributed over three floors. On the main floor is the day area, which consists of a living-dining room and a kitchen-dining room. From the last one you can access a summer dining room and a barbecue. Next we have three double bedrooms and a full bathroom that serves the entire floor. On the first floor we have the night area. It is composed of an en-suite room with a dressing room and a study with access to a terrace. On the lower floor the house has an independent apartment, an open room and a garage with space for four cars. The independent apartment is made up of a double room, a single room and a full bathroom. The independent apartment has a terrace with stunning views of the vineyards. The Corral d'en Cona neighborhood is characterized by enjoying a privileged location with respect to the Garraf Natural Park without giving up an optimal connection to the C-32 towards Barcelona.