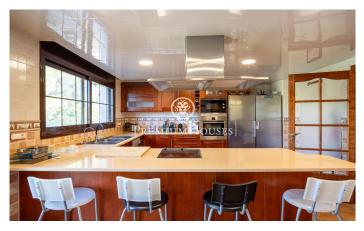

## **Cubelles / Barcelona Costa Sur**

In the Corral d'en Cona neighborhood of Cubelles we find this house with a pool and garden. The house has clear views of the mountains. The common spaces of the house are large in size. The property consists of a main house and has an annex that consists of an independent apartment with views of the vineyards. The house is distributed over three floors. On the main floor is the day area, which consists of a living-dining room and a kitchen-dining room. From the last one you can access a summer dining room and a barbecue. Next we have three double bedrooms and a full bathroom that serves the entire floor. On the first floor we have the night area. It is composed of an en-suite room with a dressing room and a study with access to a terrace. On the lower floor the house has an independent apartment, an open room and a garage with space for four cars. The independent apartment is made up of a double room, a single room and a full bathroom. The independent apartment has a terrace with stunning views of the vineyards. The Corral d'en Cona neighborhood is characterized by enjoying a privileged location with respect to the Garraf Natural Park without giving up an optimal connection to the C-32 towards Barcelona.