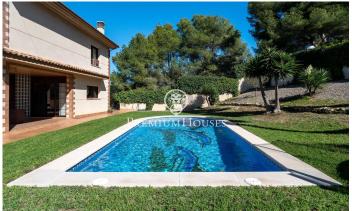

## **Cubelles / Barcelona Costa Sur**

In the Corral d'en Cona neighborhood of Cubelles we find this house with a pool and garden. The house has clear views of the mountains. The common spaces of the house are large in size. The property consists of a main house and has an annex that consists of an independent apartment with views of the vineyards. The house is distributed over three floors. On the main floor is the day area, which consists of a living-dining room and a kitchen-dining room. From the last one you can access a summer dining room and a barbecue. Next we have three double bedrooms and a full bathroom that serves the entire floor. On the first floor we have the night area. It is composed of an en-suite room with a dressing room and a study with access to a terrace. On the lower floor the house has an independent apartment, an open room and a garage with space for four cars. The independent apartment is made up of a double room, a single room and a full bathroom. The independent apartment has a terrace with stunning views of the vineyards. The Corral d'en Cona neighborhood is characterized by enjoying a privileged location with respect to the Garraf Natural Park without giving up an optimal connection to the C-32 towards Barcelona.