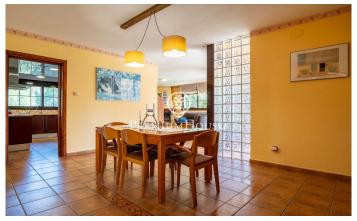

## **Cubelles / Barcelona Costa Sur**

In the Corral d'en Cona neighborhood of Cubelles we find this house with a pool and garden. The house has clear views of the mountains. The common spaces of the house are large in size. The property consists of a main house and has an annex that consists of an independent apartment with views of the vineyards. The house is distributed over three floors. On the main floor is the day area, which consists of a living-dining room and a kitchen-dining room. From the last one you can access a summer dining room and a barbecue. Next we have three double bedrooms and a full bathroom that serves the entire floor. On the first floor we have the night area. It is composed of an en-suite room with a dressing room and a study with access to a terrace. On the lower floor the house has an independent apartment, an open room and a garage with space for four cars. The independent apartment is made up of a double room, a single room and a full bathroom. The independent apartment has a terrace with stunning views of the vineyards. The Corral d'en Cona neighborhood is characterized by enjoying a privileged location with respect to the Garraf Natural Park without giving up an optimal connection to the C-32 towards Barcelona.