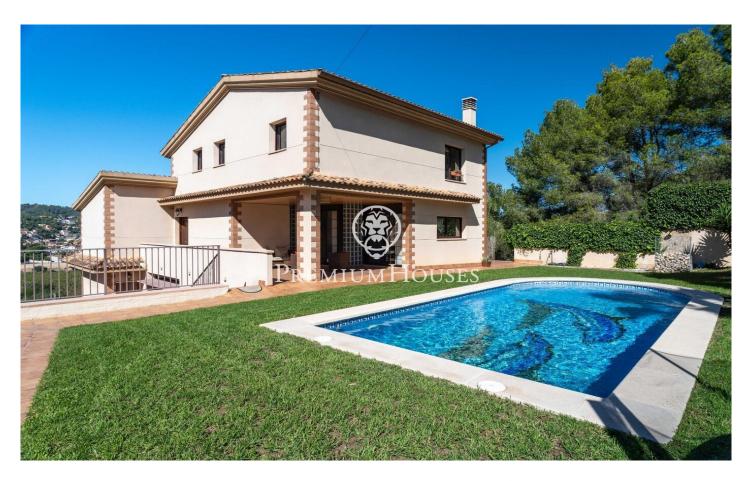

## House With Views in Corral d'en Cona

Ref: PHS100992

## **Cubelles / Barcelona Costa Sur**

In the Corral d'en Cona neighborhood of Cubelles we find this house with a pool and garden. The house has clear views of the mountains. The common spaces of the house are large in size. The property consists of a main house and has an annex that consists of an independent apartment with views of the vineyards. The house is distributed over three floors. On the main floor is the day area, which consists of a living-dining room and a kitchen-dining room. From the last one you can access a summer dining room and a barbecue. Next we have three double bedrooms and a full bathroom that serves the entire floor. On the first floor we have the night area. It is composed of an en-suite room with a dressing room and a study with access to a terrace. On the lower floor the house has an independent apartment, an open room and a garage with space for four cars. The independent apartment is made up of a double room, a single room and a full bathroom. The independent apartment has a terrace with stunning views of the vineyards. The Corral d'en Cona neighborhood is characterized by enjoying a privileged location with respect to the Garraf Natural Park without giving up an optimal connection to the C-32 towards Barcelona.

## €699,900

423 m<sup>2</sup> 6 Bedrooms 3 Bathrooms 860 m<sup>2</sup> plot Pool Heating Mountain views Storage Phone Fireplace Parking Built in closets

Contact us for more information or to arrange a viewing Tel: +34 93 809 72 40 sitges@premiumhouses.com