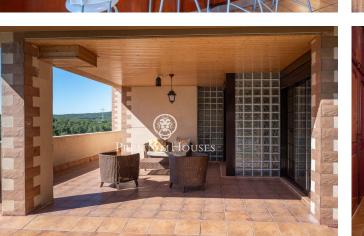

## **Cubelles / Barcelona Costa Sur**

In the Corral d'en Cona neighborhood of Cubelles we find this house with a pool and garden. The house has clear views of the mountains. The common spaces of the house are large in size. The property consists of a main house and has an annex that consists of an independent apartment with views of the vineyards. The house is distributed over three floors. On the main floor is the day area, which consists of a living-dining room and a kitchen-dining room. From the last one you can access a summer dining room and a barbecue. Next we have three double bedrooms and a full bathroom that serves the entire floor. On the first floor we have the night area. It is composed of an en-suite room with a dressing room and a study with access to a terrace. On the lower floor the house has an independent apartment, an open room and a garage with space for four cars. The independent apartment is made up of a double room, a single room and a full bathroom. The independent apartment has a terrace with stunning views of the vineyards. The Corral d'en Cona neighborhood is characterized by enjoying a privileged location with respect to the Garraf Natural Park without giving up an optimal connection to the C-32 towards Barcelona.