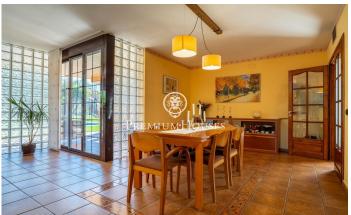

## **Cubelles / Barcelona Costa Sur**

In the Corral d'en Cona neighborhood of Cubelles we find this house with a pool and garden. The house has clear views of the mountains. The common spaces of the house are large in size. The property consists of a main house and has an annex that consists of an independent apartment with views of the vineyards. The house is distributed over three floors. On the main floor is the day area, which consists of a living-dining room and a kitchen-dining room. From the last one you can access a summer dining room and a barbecue. Next we have three double bedrooms and a full bathroom that serves the entire floor. On the first floor we have the night area. It is composed of an en-suite room with a dressing room and a study with access to a terrace. On the lower floor the house has an independent apartment, an open room and a garage with space for four cars. The independent apartment is made up of a double room, a single room and a full bathroom. The independent apartment has a terrace with stunning views of the vineyards. The Corral d'en Cona neighborhood is characterized by enjoying a privileged location with respect to the Garraf Natural Park without giving up an optimal connection to the C-32 towards Barcelona.