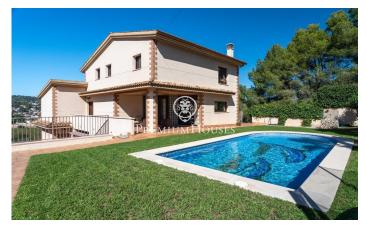

## **Cubelles / Barcelona Costa Sur**

In the Corral d'en Cona neighborhood of Cubelles we find this house with a pool and garden. The house has clear views of the mountains. The common spaces of the house are large in size. The property consists of a main house and has an annex that consists of an independent apartment with views of the vineyards. The house is distributed over three floors. On the main floor is the day area, which consists of a living-dining room and a kitchen-dining room. From the last one you can access a summer dining room and a barbecue. Next we have three double bedrooms and a full bathroom that serves the entire floor. On the first floor we have the night area. It is composed of an en-suite room with a dressing room and a study with access to a terrace. On the lower floor the house has an independent apartment, an open room and a garage with space for four cars. The independent apartment is made up of a double room, a single room and a full bathroom. The independent apartment has a terrace with stunning views of the vineyards. The Corral d'en Cona neighborhood is characterized by enjoying a privileged location with respect to the Garraf Natural Park without giving up an optimal connection to the C-32 towards Barcelona.