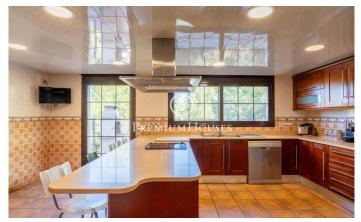

## **Cubelles / Barcelona Costa Sur**

In the Corral d'en Cona neighborhood of Cubelles we find this house with a pool and garden. The house has clear views of the mountains. The common spaces of the house are large in size. The property consists of a main house and has an annex that consists of an independent apartment with views of the vineyards. The house is distributed over three floors. On the main floor is the day area, which consists of a living-dining room and a kitchen-dining room. From the last one you can access a summer dining room and a barbecue. Next we have three double bedrooms and a full bathroom that serves the entire floor. On the first floor we have the night area. It is composed of an en-suite room with a dressing room and a study with access to a terrace. On the lower floor the house has an independent apartment, an open room and a garage with space for four cars. The independent apartment is made up of a double room, a single room and a full bathroom. The independent apartment has a terrace with stunning views of the vineyards. The Corral d'en Cona neighborhood is characterized by enjoying a privileged location with respect to the Garraf Natural Park without giving up an optimal connection to the C-32 towards Barcelona.