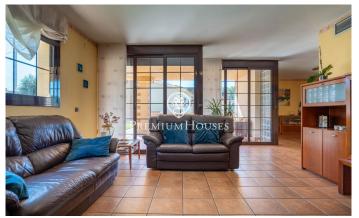

## **Cubelles / Barcelona Costa Sur**

In the Corral d'en Cona neighborhood of Cubelles we find this house with a pool and garden. The house has clear views of the mountains. The common spaces of the house are large in size. The property consists of a main house and has an annex that consists of an independent apartment with views of the vineyards. The house is distributed over three floors. On the main floor is the day area, which consists of a living-dining room and a kitchen-dining room. From the last one you can access a summer dining room and a barbecue. Next we have three double bedrooms and a full bathroom that serves the entire floor. On the first floor we have the night area. It is composed of an en-suite room with a dressing room and a study with access to a terrace. On the lower floor the house has an independent apartment, an open room and a garage with space for four cars. The independent apartment is made up of a double room, a single room and a full bathroom. The independent apartment has a terrace with stunning views of the vineyards. The Corral d'en Cona neighborhood is characterized by enjoying a privileged location with respect to the Garraf Natural Park without giving up an optimal connection to the C-32 towards Barcelona.