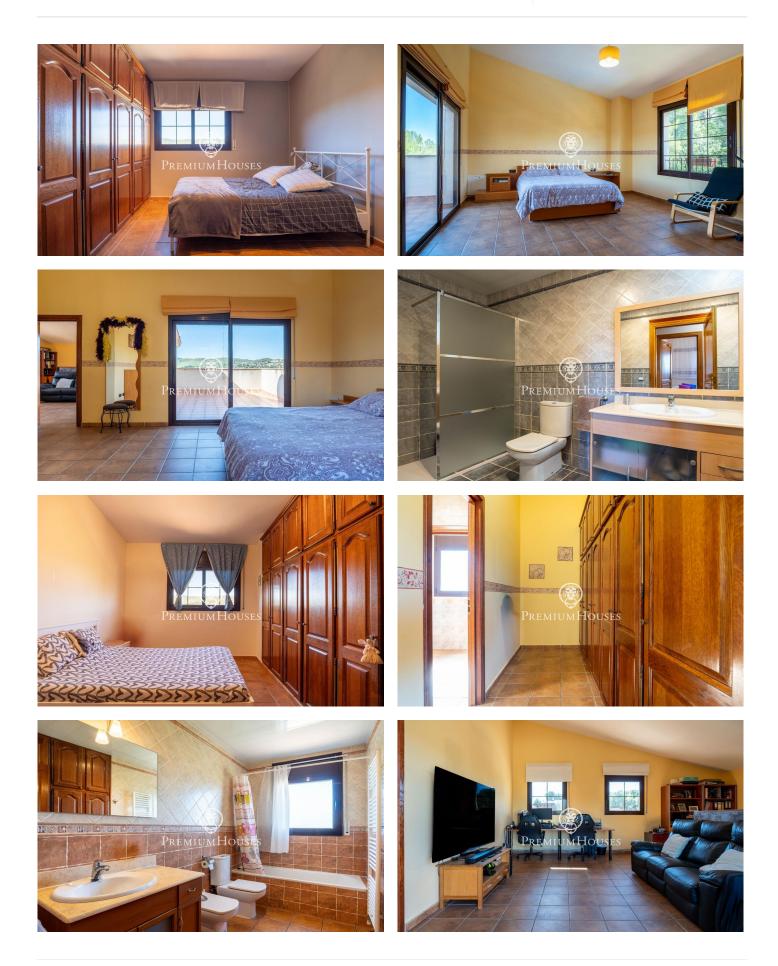

## **Cubelles / Barcelona Costa Sur**

In the Corral d'en Cona neighborhood of Cubelles we find this house with a pool and garden. The house has clear views of the mountains. The common spaces of the house are large in size. The property consists of a main house and has an annex that consists of an independent apartment with views of the vineyards. The house is distributed over three floors. On the main floor is the day area, which consists of a living-dining room and a kitchen-dining room. From the last one you can access a summer dining room and a barbecue. Next we have three double bedrooms and a full bathroom that serves the entire floor. On the first floor we have the night area. It is composed of an en-suite room with a dressing room and a study with access to a terrace. On the lower floor the house has an independent apartment, an open room and a garage with space for four cars. The independent apartment is made up of a double room, a single room and a full bathroom. The independent apartment has a terrace with stunning views of the vineyards. The Corral d'en Cona neighborhood is characterized by enjoying a privileged location with respect to the Garraf Natural Park without giving up an optimal connection to the C-32 towards Barcelona.