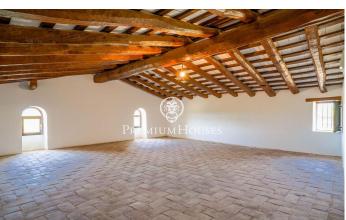

## Castellet i la Gornal / Other locations

We fiund this impressive farmhouse for sale in the Alt Penedés region. The property is listed as dating from the 18th century and has a 12,000m2 plot. The farmhouse is completely surrounded by vineyard fields. The house has 1,314 built square meters and consists of a ground floor and two upper floors. It also has an attached house that was the sharecropper's. Accessing the property through the main entrance we find the day area; composed by a hall, a large dining room and a kitchen with fireplace. Going up to the first floor we find the night area that is distributed in a large living room, four bedrooms and a bathroom. We continue going up one more floor and we find an attic made up of two rooms. Attached to the main house, we have the house that was used by the sharecropper and consists of a day area with dining room, kitchen with fireplace and three bedrooms. Going up one floor we find the night area made up of three bedrooms and a bathroom. The farmhouse also has an old attached winery from which you can access a large terrace with impressive views of the vineyards. The entire property has been recently renovated, making it a unique investment opportunity with several possibilities for developing businesses (including horse riding) in Alt Penedés. Hotel uses, rural ...