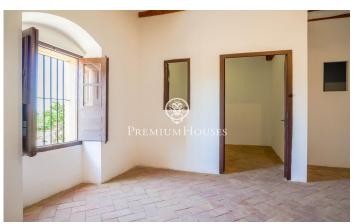

## Castellet i la Gornal / Other locations

We fiund this impressive farmhouse for sale in the Alt Penedés region. The property is listed as dating from the 18th century and has a 12,000m2 plot. The farmhouse is completely surrounded by vineyard fields. The house has 1,314 built square meters and consists of a ground floor and two upper floors. It also has an attached house that was the sharecropper's. Accessing the property through the main entrance we find the day area; composed by a hall, a large dining room and a kitchen with fireplace. Going up to the first floor we find the night area that is distributed in a large living room, four bedrooms and a bathroom. We continue going up one more floor and we find an attic made up of two rooms. Attached to the main house, we have the house that was used by the sharecropper and consists of a day area with dining room, kitchen with fireplace and three bedrooms. Going up one floor we find the night area made up of three bedrooms and a bathroom. The farmhouse also has an old attached winery from which you can access a large terrace with impressive views of the vineyards. The entire property has been recently renovated, making it a unique investment opportunity with several possibilities for developing businesses (including horse riding) in Alt Penedés. Hotel uses, rural ...