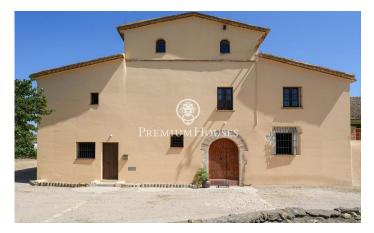

## Castellet i la Gornal / Other locations

We fiund this impressive farmhouse for sale in the Alt Penedés region. The property is listed as dating from the 18th century and has a 12,000m2 plot. The farmhouse is completely surrounded by vineyard fields. The house has 1,314 built square meters and consists of a ground floor and two upper floors. It also has an attached house that was the sharecropper's. Accessing the property through the main entrance we find the day area; composed by a hall, a large dining room and a kitchen with fireplace. Going up to the first floor we find the night area that is distributed in a large living room, four bedrooms and a bathroom. We continue going up one more floor and we find an attic made up of two rooms. Attached to the main house, we have the house that was used by the sharecropper and consists of a day area with dining room, kitchen with fireplace and three bedrooms. Going up one floor we find the night area made up of three bedrooms and a bathroom. The farmhouse also has an old attached winery from which you can access a large terrace with impressive views of the vineyards. The entire property has been recently renovated, making it a unique investment opportunity with several possibilities for developing businesses (including horse riding) in Alt Penedés. Hotel uses, rural ...