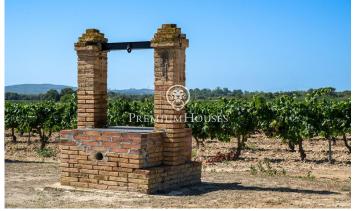

## Castellet i la Gornal / Other locations

We fiund this impressive farmhouse for sale in the Alt Penedés region. The property is listed as dating from the 18th century and has a 12,000m2 plot. The farmhouse is completely surrounded by vineyard fields. The house has 1,314 built square meters and consists of a ground floor and two upper floors. It also has an attached house that was the sharecropper's. Accessing the property through the main entrance we find the day area; composed by a hall, a large dining room and a kitchen with fireplace. Going up to the first floor we find the night area that is distributed in a large living room, four bedrooms and a bathroom. We continue going up one more floor and we find an attic made up of two rooms. Attached to the main house, we have the house that was used by the sharecropper and consists of a day area with dining room, kitchen with fireplace and three bedrooms. Going up one floor we find the night area made up of three bedrooms and a bathroom. The farmhouse also has an old attached winery from which you can access a large terrace with impressive views of the vineyards. The entire property has been recently renovated, making it a unique investment opportunity with several possibilities for developing businesses (including horse riding) in Alt Penedés. Hotel uses, rural ...