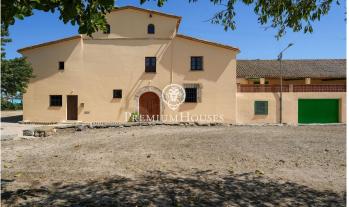

## Castellet i la Gornal / Other locations

We fiund this impressive farmhouse for sale in the Alt Penedés region. The property is listed as dating from the 18th century and has a 12,000m2 plot. The farmhouse is completely surrounded by vineyard fields. The house has 1,314 built square meters and consists of a ground floor and two upper floors. It also has an attached house that was the sharecropper's. Accessing the property through the main entrance we find the day area; composed by a hall, a large dining room and a kitchen with fireplace. Going up to the first floor we find the night area that is distributed in a large living room, four bedrooms and a bathroom. We continue going up one more floor and we find an attic made up of two rooms. Attached to the main house, we have the house that was used by the sharecropper and consists of a day area with dining room, kitchen with fireplace and three bedrooms. Going up one floor we find the night area made up of three bedrooms and a bathroom. The farmhouse also has an old attached winery from which you can access a large terrace with impressive views of the vineyards. The entire property has been recently renovated, making it a unique investment opportunity with several possibilities for developing businesses (including horse riding) in Alt Penedés. Hotel uses, rural ...