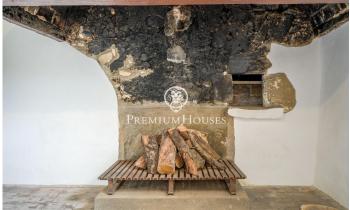

## Castellet i la Gornal / Other locations

We fiund this impressive farmhouse for sale in the Alt Penedés region. The property is listed as dating from the 18th century and has a 12,000m2 plot. The farmhouse is completely surrounded by vineyard fields. The house has 1,314 built square meters and consists of a ground floor and two upper floors. It also has an attached house that was the sharecropper's. Accessing the property through the main entrance we find the day area; composed by a hall, a large dining room and a kitchen with fireplace. Going up to the first floor we find the night area that is distributed in a large living room, four bedrooms and a bathroom. We continue going up one more floor and we find an attic made up of two rooms. Attached to the main house, we have the house that was used by the sharecropper and consists of a day area with dining room, kitchen with fireplace and three bedrooms. Going up one floor we find the night area made up of three bedrooms and a bathroom. The farmhouse also has an old attached winery from which you can access a large terrace with impressive views of the vineyards. The entire property has been recently renovated, making it a unique investment opportunity with several possibilities for developing businesses (including horse riding) in Alt Penedés. Hotel uses, rural ...