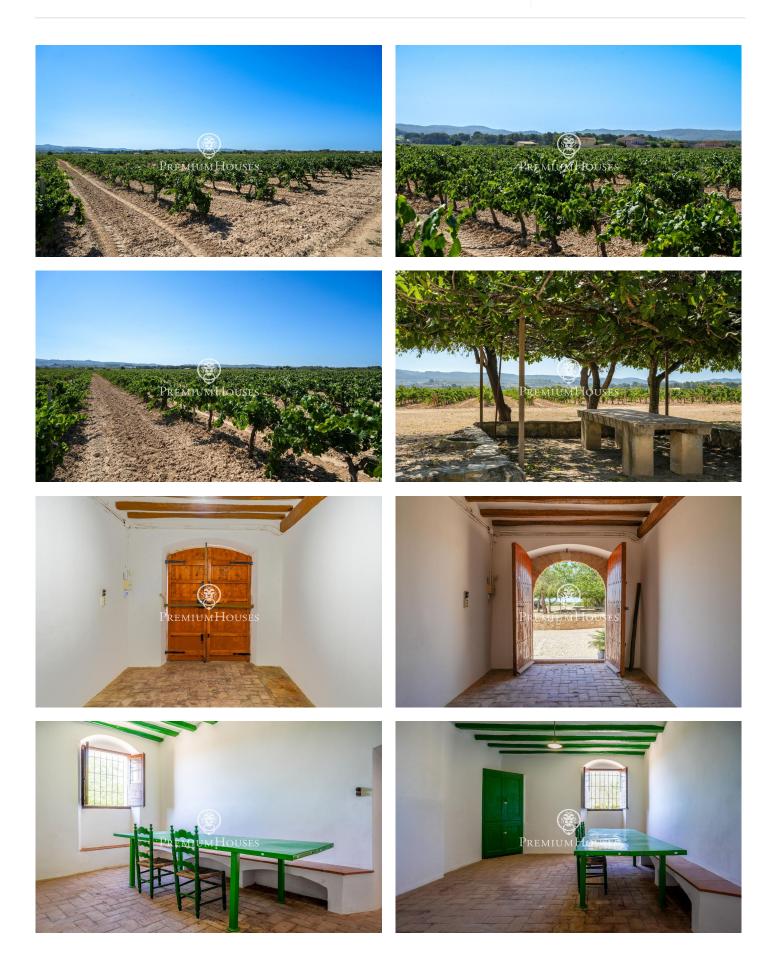

## Castellet i la Gornal / Other locations

We fiund this impressive farmhouse for sale in the Alt Penedés region. The property is listed as dating from the 18th century and has a 12,000m2 plot. The farmhouse is completely surrounded by vineyard fields. The house has 1,314 built square meters and consists of a ground floor and two upper floors. It also has an attached house that was the sharecropper's. Accessing the property through the main entrance we find the day area; composed by a hall, a large dining room and a kitchen with fireplace. Going up to the first floor we find the night area that is distributed in a large living room, four bedrooms and a bathroom. We continue going up one more floor and we find an attic made up of two rooms. Attached to the main house, we have the house that was used by the sharecropper and consists of a day area with dining room, kitchen with fireplace and three bedrooms. Going up one floor we find the night area made up of three bedrooms and a bathroom. The farmhouse also has an old attached winery from which you can access a large terrace with impressive views of the vineyards. The entire property has been recently renovated, making it a unique investment opportunity with several possibilities for developing businesses (including horse riding) in Alt Penedés. Hotel uses, rural ...