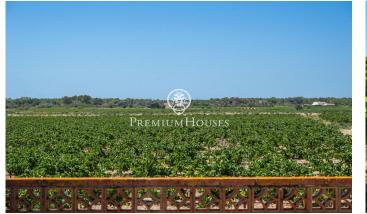

## Castellet i la Gornal / Other locations

We fiund this impressive farmhouse for sale in the Alt Penedés region. The property is listed as dating from the 18th century and has a 12,000m2 plot. The farmhouse is completely surrounded by vineyard fields. The house has 1,314 built square meters and consists of a ground floor and two upper floors. It also has an attached house that was the sharecropper's. Accessing the property through the main entrance we find the day area; composed by a hall, a large dining room and a kitchen with fireplace. Going up to the first floor we find the night area that is distributed in a large living room, four bedrooms and a bathroom. We continue going up one more floor and we find an attic made up of two rooms. Attached to the main house, we have the house that was used by the sharecropper and consists of a day area with dining room, kitchen with fireplace and three bedrooms. Going up one floor we find the night area made up of three bedrooms and a bathroom. The farmhouse also has an old attached winery from which you can access a large terrace with impressive views of the vineyards. The entire property has been recently renovated, making it a unique investment opportunity with several possibilities for developing businesses (including horse riding) in Alt Penedés. Hotel uses, rural ...