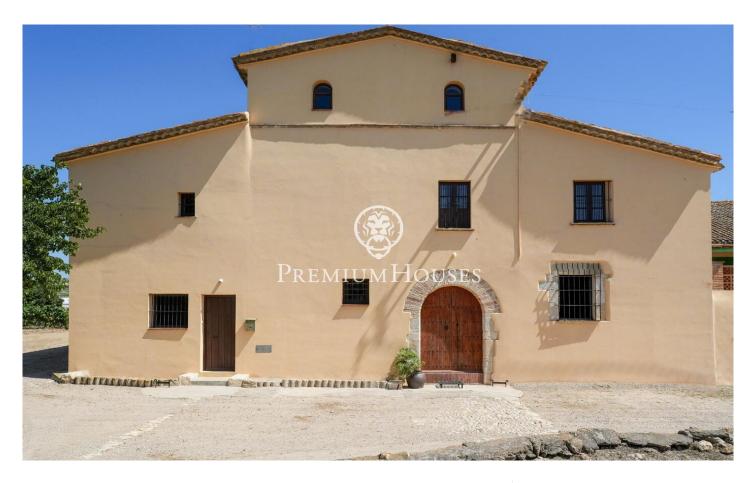

## Farmhouse with land in Alt Penedés

Ref: PHS100975

## Castellet i la Gornal / Other locations

We fiund this impressive farmhouse for sale in the Alt Penedés region. The property is listed as dating from the 18th century and has a 12,000m2 plot. The farmhouse is completely surrounded by vineyard fields. The house has 1,314 built square meters and consists of a ground floor and two upper floors. It also has an attached house that was the sharecropper's. Accessing the property through the main entrance we find the day area; composed by a hall, a large dining room and a kitchen with fireplace. Going up to the first floor we find the night area that is distributed in a large living room, four bedrooms and a bathroom. We continue going up one more floor and we find an attic made up of two rooms. Attached to the main house, we have the house that was used by the sharecropper and consists of a day area with dining room, kitchen with fireplace and three bedrooms. Going up one floor we find the night area made up of three bedrooms and a bathroom. The farmhouse also has an old attached winery from which you can access a large terrace with impressive views of the vineyards. The entire property has been recently renovated, making it a unique investment opportunity with several possibilities for developing businesses (including horse riding) in Alt Penedés. Hotel uses, rural ...

## €1,400,000

1,314 m<sup>2</sup> 10 Bedrooms 3 Bathrooms 12,275 m<sup>2</sup> plot Fireplace Parking Terrace Balcony

Avda. Maresme, 143 Mataró Tel: +34 93 798 88 99

Avda. Maresme, 143 Mataró Tel: +34 93 798 88 99