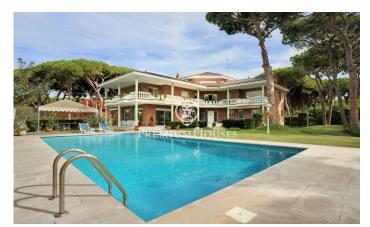

## Castelldefels / Barcelona Costa Sur

In the La Pineda neighborhood of Castelldefels we find this large 825 built sqm house for sale, with a plot of 2024 m2 that provides great privacy and 350m from the beach. The house is in perfect condition and is distributed over four floors. The ground floor with the day area, a room with bathroom and service area. The first floor with the night area. The upper floor where we find a large attic and a terrace. Finally, on the semi-basement floor there is a wine cellar with a dining room and barbecue. Access to the house is through an elegant hall with a staircase that leads to the upper floor. From the hall you can access all the rooms on the ground floor: to the right we find the independent kitchen with an office and laundry room with an outdoor clothesline, and the service area with a double room with a private bathroom. To the left we find the dining room, the living room with fireplace and open to the garden and swimming pool, which connects to a beautiful porch. The dining room is separated from the living room by sliding doors that allow it to be made independent if necessary. In front of the main entrance of the house, we find a double room, with its full bathroom that serves as a guest toilet. On the first floor we find the night area. This consists of four double roo...

## €7,450,000

824 m<sup>2</sup>

6 Bedrooms

5 Bathrooms

2,024 m<sup>2</sup> plot

Pool

A/C

Heating