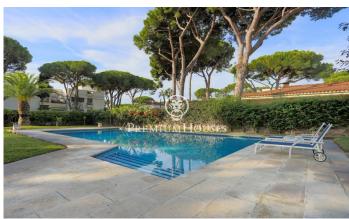

## Castelldefels / Barcelona Costa Sur

In the La Pineda neighborhood of Castelldefels we find this large 825 built sqm house for sale, with a plot of 2024 m2 that provides great privacy and 350m from the beach. The house is in perfect condition and is distributed over four floors. The ground floor with the day area, a room with bathroom and service area. The first floor with the night area. The upper floor where we find a large attic and a terrace. Finally, on the semi-basement floor there is a wine cellar with a dining room and barbecue. Access to the house is through an elegant hall with a staircase that leads to the upper floor. From the hall you can access all the rooms on the ground floor: to the right we find the independent kitchen with an office and laundry room with an outdoor clothesline, and the service area with a double room with a private bathroom. To the left we find the dining room, the living room with fireplace and open to the garden and swimming pool, which connects to a beautiful porch. The dining room is separated from the living room by sliding doors that allow it to be made independent if necessary. In front of the main entrance of the house, we find a double room, with its full bathroom that serves as a guest toilet. On the first floor we find the night area. This consists of four double roo...

## €7,450,000

824 m<sup>2</sup>

6 Bedrooms

5 Bathrooms

2,024 m<sup>2</sup> plot

Pool

A/C

Heating