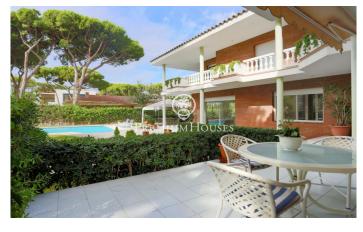

## Castelldefels / Barcelona Costa Sur

In the La Pineda neighborhood of Castelldefels we find this large 825 built sqm house for sale, with a plot of 2024 m2 that provides great privacy and 350m from the beach. The house is in perfect condition and is distributed over four floors. The ground floor with the day area, a room with bathroom and service area. The first floor with the night area. The upper floor where we find a large attic and a terrace. Finally, on the semi-basement floor there is a wine cellar with a dining room and barbecue. Access to the house is through an elegant hall with a staircase that leads to the upper floor. From the hall you can access all the rooms on the ground floor: to the right we find the independent kitchen with an office and laundry room with an outdoor clothesline, and the service area with a double room with a private bathroom. To the left we find the dining room, the living room with fireplace and open to the garden and swimming pool, which connects to a beautiful porch. The dining room is separated from the living room by sliding doors that allow it to be made independent if necessary. In front of the main entrance of the house, we find a double room, with its full bathroom that serves as a guest toilet. On the first floor we find the night area. This consists of four double roo...