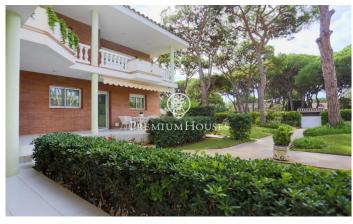

## Castelldefels / Barcelona Costa Sur

In the La Pineda neighborhood of Castelldefels we find this large 825 built sqm house for sale, with a plot of 2024 m2 that provides great privacy and 350m from the beach. The house is in perfect condition and is distributed over four floors. The ground floor with the day area, a room with bathroom and service area. The first floor with the night area. The upper floor where we find a large attic and a terrace. Finally, on the semi-basement floor there is a wine cellar with a dining room and barbecue. Access to the house is through an elegant hall with a staircase that leads to the upper floor. From the hall you can access all the rooms on the ground floor: to the right we find the independent kitchen with an office and laundry room with an outdoor clothesline, and the service area with a double room with a private bathroom. To the left we find the dining room, the living room with fireplace and open to the garden and swimming pool, which connects to a beautiful porch. The dining room is separated from the living room by sliding doors that allow it to be made independent if necessary. In front of the main entrance of the house, we find a double room, with its full bathroom that serves as a guest toilet. On the first floor we find the night area. This consists of four double roo...