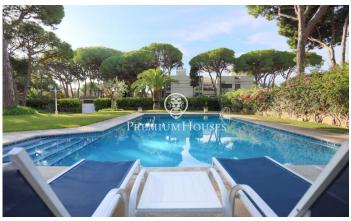

## Castelldefels / Barcelona Costa Sur

In the La Pineda neighborhood of Castelldefels we find this large 825 built sqm house for sale, with a plot of 2024 m2 that provides great privacy and 350m from the beach. The house is in perfect condition and is distributed over four floors. The ground floor with the day area, a room with bathroom and service area. The first floor with the night area. The upper floor where we find a large attic and a terrace. Finally, on the semi-basement floor there is a wine cellar with a dining room and barbecue. Access to the house is through an elegant hall with a staircase that leads to the upper floor. From the hall you can access all the rooms on the ground floor: to the right we find the independent kitchen with an office and laundry room with an outdoor clothesline, and the service area with a double room with a private bathroom. To the left we find the dining room, the living room with fireplace and open to the garden and swimming pool, which connects to a beautiful porch. The dining room is separated from the living room by sliding doors that allow it to be made independent if necessary. In front of the main entrance of the house, we find a double room, with its full bathroom that serves as a guest toilet. On the first floor we find the night area. This consists of four double roo...

## €7,450,000

824 m<sup>2</sup>

6 Bedrooms

5 Bathrooms

2,024 m<sup>2</sup> plot

Pool

A/C

Heating