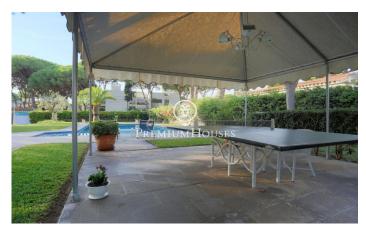

## Castelldefels / Barcelona Costa Sur

In the La Pineda neighborhood of Castelldefels we find this large 825 built sqm house for sale, with a plot of 2024 m2 that provides great privacy and 350m from the beach. The house is in perfect condition and is distributed over four floors. The ground floor with the day area, a room with bathroom and service area. The first floor with the night area. The upper floor where we find a large attic and a terrace. Finally, on the semi-basement floor there is a wine cellar with a dining room and barbecue. Access to the house is through an elegant hall with a staircase that leads to the upper floor. From the hall you can access all the rooms on the ground floor: to the right we find the independent kitchen with an office and laundry room with an outdoor clothesline, and the service area with a double room with a private bathroom. To the left we find the dining room, the living room with fireplace and open to the garden and swimming pool, which connects to a beautiful porch. The dining room is separated from the living room by sliding doors that allow it to be made independent if necessary. In front of the main entrance of the house, we find a double room, with its full bathroom that serves as a guest toilet. On the first floor we find the night area. This consists of four double roo...