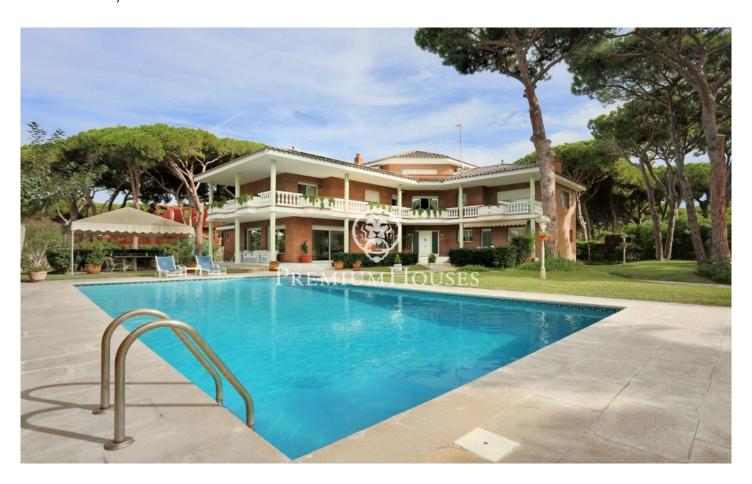

## Castelldefels / Barcelona Costa Sur

In the La Pineda neighborhood of Castelldefels we find this large 825 built sqm house for sale, with a plot of 2024 m2 that provides great privacy and 350m from the beach. The house is in perfect condition and is distributed over four floors. The ground floor with the day area, a room with bathroom and service area. The first floor with the night area. The upper floor where we find a large attic and a terrace. Finally, on the semi-basement floor there is a wine cellar with a dining room and barbecue. Access to the house is through an elegant hall with a staircase that leads to the upper floor. From the hall you can access all the rooms on the ground floor: to the right we find the independent kitchen with an office and laundry room with an outdoor clothesline, and the service area with a double room with a private bathroom. To the left we find the dining room, the living room with fireplace and open to the garden and swimming pool, which connects to a beautiful porch. The dining room is separated from the living room by sliding doors that allow it to be made independent if necessary. In front of the main entrance of the house, we find a double room, with its full bathroom that serves as a guest toilet. On the first floor we find the night area. This consists of four double roo...

## €7,450,000

824 m<sup>2</sup>

6 Bedrooms

5 Bathrooms

2,024 m<sup>2</sup> plot

Pool

A/C

Heating