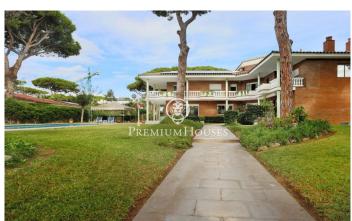

## Castelldefels / Barcelona Costa Sur

In the La Pineda neighborhood of Castelldefels we find this large 825 built sqm house for sale, with a plot of 2024 m2 that provides great privacy and 350m from the beach. The house is in perfect condition and is distributed over four floors. The ground floor with the day area, a room with bathroom and service area. The first floor with the night area. The upper floor where we find a large attic and a terrace. Finally, on the semi-basement floor there is a wine cellar with a dining room and barbecue. Access to the house is through an elegant hall with a staircase that leads to the upper floor. From the hall you can access all the rooms on the ground floor: to the right we find the independent kitchen with an office and laundry room with an outdoor clothesline, and the service area with a double room with a private bathroom. To the left we find the dining room, the living room with fireplace and open to the garden and swimming pool, which connects to a beautiful porch. The dining room is separated from the living room by sliding doors that allow it to be made independent if necessary. In front of the main entrance of the house, we find a double room, with its full bathroom that serves as a guest toilet. On the first floor we find the night area. This consists of four double roo...