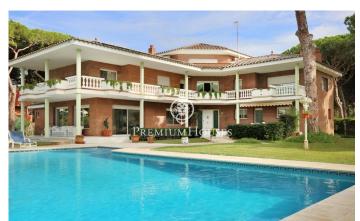

## Castelldefels / Barcelona Costa Sur

In the La Pineda neighborhood of Castelldefels we find this large 825 built sqm house for sale, with a plot of 2024 m2 that provides great privacy and 350m from the beach. The house is in perfect condition and is distributed over four floors. The ground floor with the day area, a room with bathroom and service area. The first floor with the night area. The upper floor where we find a large attic and a terrace. Finally, on the semi-basement floor there is a wine cellar with a dining room and barbecue. Access to the house is through an elegant hall with a staircase that leads to the upper floor. From the hall you can access all the rooms on the ground floor: to the right we find the independent kitchen with an office and laundry room with an outdoor clothesline, and the service area with a double room with a private bathroom. To the left we find the dining room, the living room with fireplace and open to the garden and swimming pool, which connects to a beautiful porch. The dining room is separated from the living room by sliding doors that allow it to be made independent if necessary. In front of the main entrance of the house, we find a double room, with its full bathroom that serves as a guest toilet. On the first floor we find the night area. This consists of four double roo...

## €7,450,000

824 m<sup>2</sup>

6 Bedrooms

5 Bathrooms

2,024 m<sup>2</sup> plot

Pool

A/C

Heating