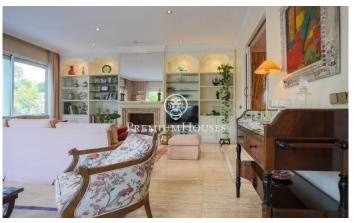

## Castelldefels / Barcelona Costa Sur

In the La Pineda neighborhood of Castelldefels we find this large 825 built sqm house for sale, with a plot of 2024 m2 that provides great privacy and 350m from the beach. The house is in perfect condition and is distributed over four floors. The ground floor with the day area, a room with bathroom and service area. The first floor with the night area. The upper floor where we find a large attic and a terrace. Finally, on the semi-basement floor there is a wine cellar with a dining room and barbecue. Access to the house is through an elegant hall with a staircase that leads to the upper floor. From the hall you can access all the rooms on the ground floor: to the right we find the independent kitchen with an office and laundry room with an outdoor clothesline, and the service area with a double room with a private bathroom. To the left we find the dining room, the living room with fireplace and open to the garden and swimming pool, which connects to a beautiful porch. The dining room is separated from the living room by sliding doors that allow it to be made independent if necessary. In front of the main entrance of the house, we find a double room, with its full bathroom that serves as a guest toilet. On the first floor we find the night area. This consists of four double roo...