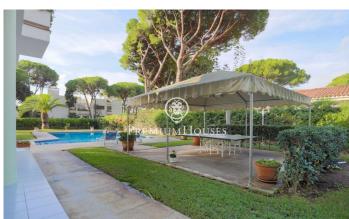

## Castelldefels / Barcelona Costa Sur

In the La Pineda neighborhood of Castelldefels we find this large 825 built sqm house for sale, with a plot of 2024 m2 that provides great privacy and 350m from the beach. The house is in perfect condition and is distributed over four floors. The ground floor with the day area, a room with bathroom and service area. The first floor with the night area. The upper floor where we find a large attic and a terrace. Finally, on the semi-basement floor there is a wine cellar with a dining room and barbecue. Access to the house is through an elegant hall with a staircase that leads to the upper floor. From the hall you can access all the rooms on the ground floor: to the right we find the independent kitchen with an office and laundry room with an outdoor clothesline, and the service area with a double room with a private bathroom. To the left we find the dining room, the living room with fireplace and open to the garden and swimming pool, which connects to a beautiful porch. The dining room is separated from the living room by sliding doors that allow it to be made independent if necessary. In front of the main entrance of the house, we find a double room, with its full bathroom that serves as a guest toilet. On the first floor we find the night area. This consists of four double roo...

## €7,450,000

824 m<sup>2</sup>

6 Bedrooms

5 Bathrooms

2,024 m<sup>2</sup> plot

Pool

A/C

Heating