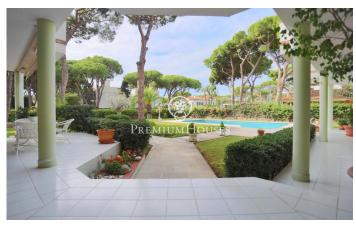

## Castelldefels / Barcelona Costa Sur

In the La Pineda neighborhood of Castelldefels we find this large 825 built sqm house for sale, with a plot of 2024 m2 that provides great privacy and 350m from the beach. The house is in perfect condition and is distributed over four floors. The ground floor with the day area, a room with bathroom and service area. The first floor with the night area. The upper floor where we find a large attic and a terrace. Finally, on the semi-basement floor there is a wine cellar with a dining room and barbecue. Access to the house is through an elegant hall with a staircase that leads to the upper floor. From the hall you can access all the rooms on the ground floor: to the right we find the independent kitchen with an office and laundry room with an outdoor clothesline, and the service area with a double room with a private bathroom. To the left we find the dining room, the living room with fireplace and open to the garden and swimming pool, which connects to a beautiful porch. The dining room is separated from the living room by sliding doors that allow it to be made independent if necessary. In front of the main entrance of the house, we find a double room, with its full bathroom that serves as a guest toilet. On the first floor we find the night area. This consists of four double roo...