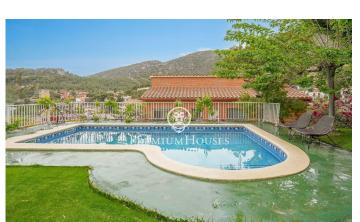

## Castelldefels / Barcelona Costa Sur

House with pool and garden for sale in El Poal, Castelldefels. Enjoy the outdoors in the garden with private pool and pergola, ideal for relaxing and enjoying the Mediterranean climate. This magnificent residence, located 1600 meters from the beach, has an area of 356 m2 built on a plot of 979 m2. It is ideal for those looking for space and comfort. The house has 4 double bedrooms, 2 of which are en-suite, with an integrated bathroom, and 2 share another bathroom. All of them have built-in closets and are of large size. On the first floor we find the living room, fully equipped kitchen with office, both with access to a large terrace with unobstructed views of the mountains, a suite and a guest toilet. On the upper floor there are 3 double bedrooms, one en suite and the other two share a bathroom. Both the suite and one of the bedrooms have access to a terrace with beautiful open views to the mountain. In the basement, there is a storage room and a garage that can accommodate up to 4 cars. The privileged location of this property offers easy access to a wide range of amenities, including public transportation, shopping centers, schools, universities, medical centers and more. With the coast and mountains within walking distance, you will have the opportunity to explore and en...

## €975,000

356 m<sup>2</sup>

4 Bedrooms

3 Bathrooms

979 m<sup>2</sup> plot

Pool

A/C

Heating