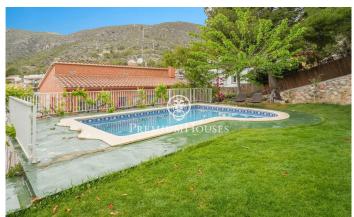

## Castelldefels / Barcelona Costa Sur

House with pool and garden for sale in El Poal, Castelldefels. Enjoy the outdoors in the garden with private pool and pergola, ideal for relaxing and enjoying the Mediterranean climate. This magnificent residence, located 1600 meters from the beach, has an area of 356 m2 built on a plot of 979 m2. It is ideal for those looking for space and comfort. The house has 4 double bedrooms, 2 of which are en-suite, with an integrated bathroom, and 2 share another bathroom. All of them have built-in closets and are of large size. On the first floor we find the living room, fully equipped kitchen with office, both with access to a large terrace with unobstructed views of the mountains, a suite and a guest toilet. On the upper floor there are 3 double bedrooms, one en suite and the other two share a bathroom. Both the suite and one of the bedrooms have access to a terrace with beautiful open views to the mountain. In the basement, there is a storage room and a garage that can accommodate up to 4 cars. The privileged location of this property offers easy access to a wide range of amenities, including public transportation, shopping centers, schools, universities, medical centers and more. With the coast and mountains within walking distance, you will have the opportunity to explore and en...

## €975,000

356 m<sup>2</sup>

4 Bedrooms

3 Bathrooms

979 m<sup>2</sup> plot

Pool

A/C

Heating