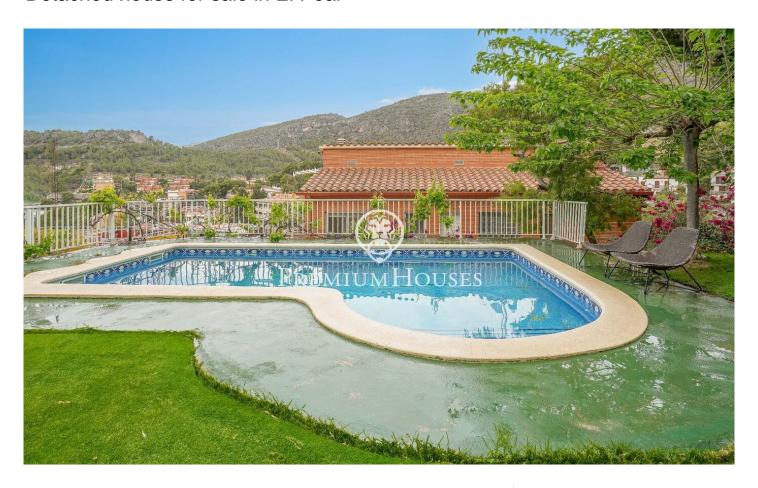

## Castelldefels / Barcelona Costa Sur

House with pool and garden for sale in El Poal, Castelldefels. Enjoy the outdoors in the garden with private pool and pergola, ideal for relaxing and enjoying the Mediterranean climate. This magnificent residence, located 1600 meters from the beach, has an area of 356 m2 built on a plot of 979 m2. It is ideal for those looking for space and comfort. The house has 4 double bedrooms, 2 of which are en-suite, with an integrated bathroom, and 2 share another bathroom. All of them have built-in closets and are of large size. On the first floor we find the living room, fully equipped kitchen with office, both with access to a large terrace with unobstructed views of the mountains, a suite and a guest toilet. On the upper floor there are 3 double bedrooms, one en suite and the other two share a bathroom. Both the suite and one of the bedrooms have access to a terrace with beautiful open views to the mountain. In the basement, there is a storage room and a garage that can accommodate up to 4 cars. The privileged location of this property offers easy access to a wide range of amenities, including public transportation, shopping centers, schools, universities, medical centers and more. With the coast and mountains within walking distance, you will have the opportunity to explore and en...

## €975,000

356 m<sup>2</sup>

4 Bedrooms

3 Bathrooms

979 m<sup>2</sup> plot

Pool

A/C

Heating