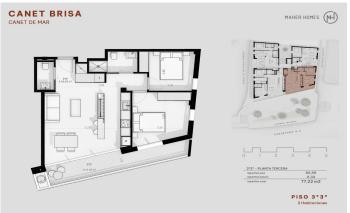

## €372,000

77 m<sup>2</sup>

2 Bedrooms

1 Bathroom

Pool

A/C

Heating

Sea views

Storage

Lift

Terrace

Balcony

Built in closets

Barcelona Coast, the best place to live

Tel: +34 93 798 88 99 info@premiumhouses.com www.premiumhouses.es