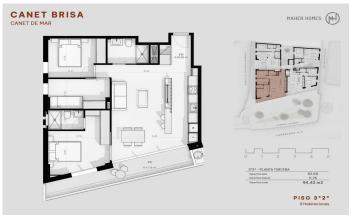

## €395,000

89 m<sup>2</sup>

3 Bedrooms

2 Bathrooms

Pool

A/C

Heating

Sea views

Storage

Lift

Terrace

Balcony

Built in closets

Barcelona Coast, the best place to live

Tel: +34 93 798 88 99 info@premiumhouses.com www.premiumhouses.es