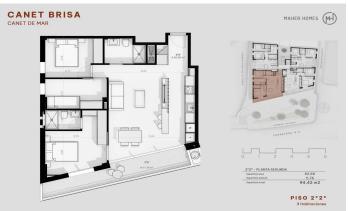

## €395,000

94 m<sup>2</sup>

3 Bedrooms

2 Bathrooms

Pool

A/C

Heating

Sea views

Storage

Lift

Terrace

Balcony

Built in closets

Barcelona Coast, the best place to live

Tel: +34 93 798 88 99 info@premiumhouses.com www.premiumhouses.es