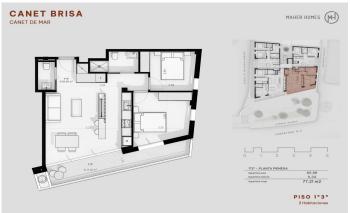

## €352,000

77 m<sup>2</sup>

2 Bedrooms

2 Bathrooms

Pool

A/C

Heating

Sea views

Storage

Lift

Terrace

Balcony

Built in closets

Barcelona Coast, the best place to live

Tel: +34 93 798 88 99 <u>info@premiumhouses.com</u> <u>www.premiumhouses.es</u>