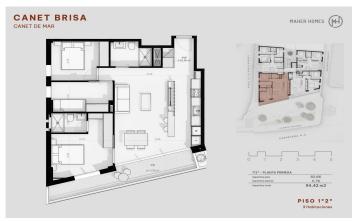

## €382,000

94 m<sup>2</sup>

3 Bedrooms

2 Bathrooms

Pool

A/C

Heating

Sea views

Storage

Lift

Terrace

Balcony

Built in closets

Barcelona Coast, the best place to live

Tel: +34 93 798 88 99 info@premiumhouses.com www.premiumhouses.es