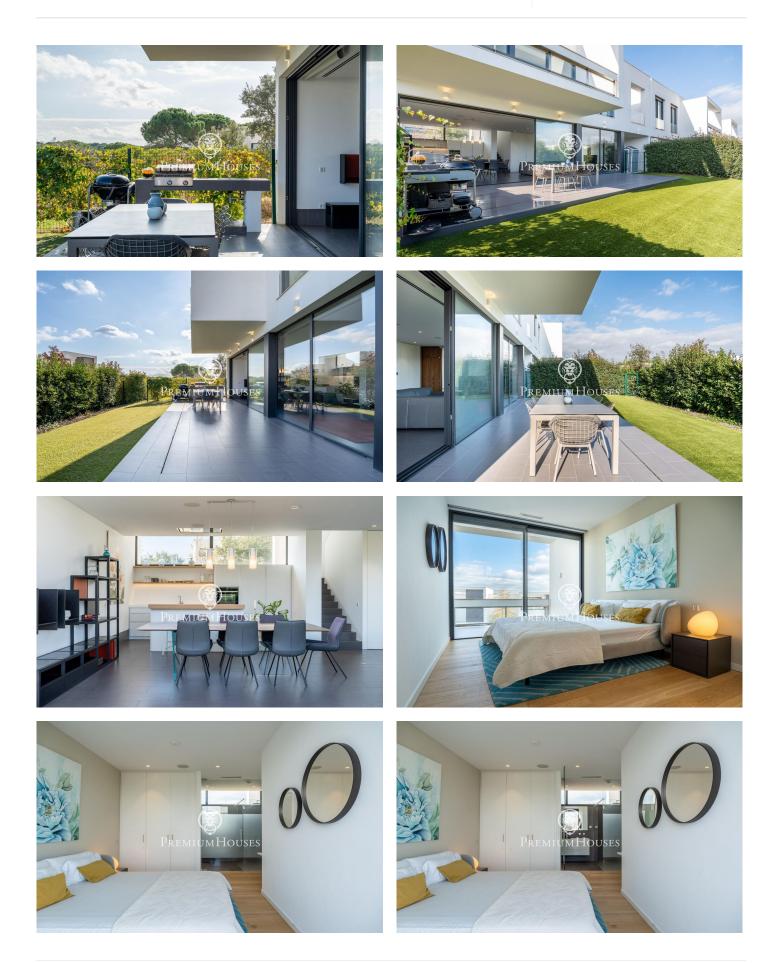

## Caldes de Malavella / Costa Brava

Stunning detached villa located in the prestigious Camiral Golf & Wellness Resort, a PGA golf course in Caldas de Malavella, Girona. This luxury property offers a unique living experience, located in a privileged position next to the 10th hole of the Stadium Course and only 2 minutes walk from the Clubhouse and Residents Club. With a private garden of 465 m2 surrounding the front, the left side and the back of the house, larger than other villas in the development, this villa stands out for its modern design that blends harmoniously with the natural environment. The monumental entrance, where even the parking with canopy becomes an aesthetic element, anticipates the elegance of the interior. Thanks to its large glazed enclosures, there is a perfect union between the interior and exterior spaces. The villa is equipped with state-of-the-art smart home technology and aerothermal air conditioning system, offering maximum comfort and energy efficiency. Residents have access to a communal area that includes an infinity pool, changing rooms and a sun terrace, complementing the luxury and wellness experience offered by the resort. Layout: First floor: - Spacious living-dining room with open kitchen. - Porch with barbecue, accessible from the living-dining room - Courtesy toilet - St...