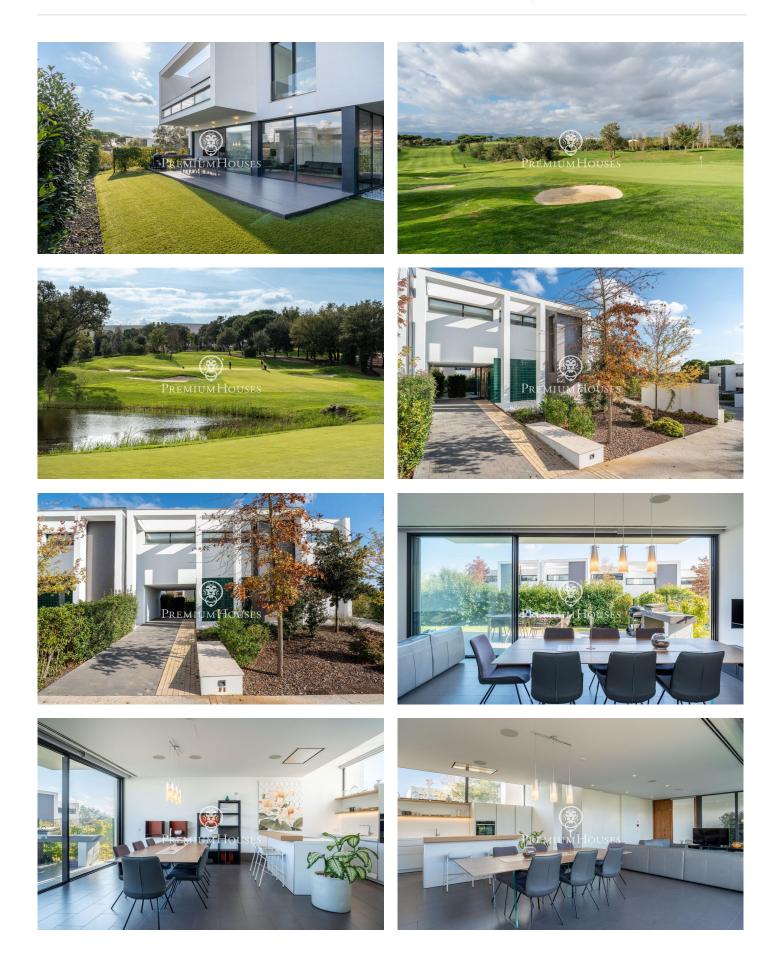

## Caldes de Malavella / Costa Brava

Stunning detached villa located in the prestigious Camiral Golf & Wellness Resort, a PGA golf course in Caldas de Malavella, Girona. This luxury property offers a unique living experience, located in a privileged position next to the 10th hole of the Stadium Course and only 2 minutes walk from the Clubhouse and Residents Club. With a private garden of 465 m2 surrounding the front, the left side and the back of the house, larger than other villas in the development, this villa stands out for its modern design that blends harmoniously with the natural environment. The monumental entrance, where even the parking with canopy becomes an aesthetic element, anticipates the elegance of the interior. Thanks to its large glazed enclosures, there is a perfect union between the interior and exterior spaces. The villa is equipped with state-of-the-art smart home technology and aerothermal air conditioning system, offering maximum comfort and energy efficiency. Residents have access to a communal area that includes an infinity pool, changing rooms and a sun terrace, complementing the luxury and wellness experience offered by the resort. Layout: First floor: - Spacious living-dining room with open kitchen. - Porch with barbecue, accessible from the living-dining room - Courtesy toilet - St...