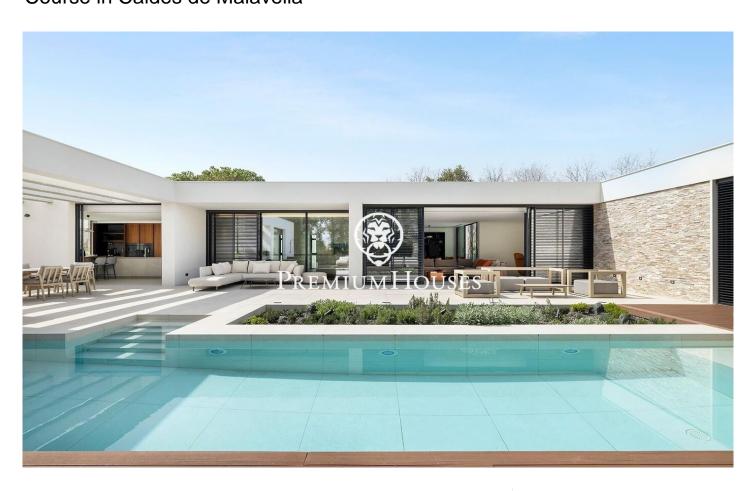

## Caldes de Malavella / Costa Brava

Exceptional villa for sale in the prestigious Camiral Golf & Wellness resort (formerly PGA Catalunya Resort) in Caldes de Malavella. This impressive property offers a living area of 614 m<sup>2</sup> built on a plot of 2,235 m<sup>2</sup>, combining luxury, comfort and functionality in a high-class, social and secure environment. The property, recently completed, is in impeccable condition and is sold furnished and ready to move into. The layout of the house provides the luxury of living on one floor, complemented by a semi basement that houses rooms for more occasional use. The single-floor layout not only provides comfort, but also allows for a fluid connection between all the interior spaces and the beautiful exterior environment, making the most of the panoramic views and natural light, characteristic of the region. The basement, meanwhile, adds versatility to the property, offering additional areas for special activities without compromising the functionality of daily life on the main floor. Upon entering, you immediately appreciate the quality and careful design of each space. The ground floor features an open plan kitchen fully equipped with high-end appliances, ideal for cooking enthusiasts and perfect for entertaining guests. From the kitchen you can access an outdoor dining room with a ...