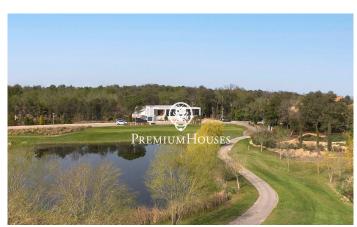

## Exceptional Villa on the PGA Catalunya Resort Golf Course in Caldes de Malavella

## Caldes de Malavella / Costa Brava

Exceptional villa for sale in the prestigious Camiral Golf & Wellness resort (formerly PGA Catalunya Resort) in Caldes de Malavella. This impressive property offers a living area of 614 m<sup>2</sup> built on a plot of 2,235 m<sup>2</sup>, combining luxury, comfort and functionality in a high-class, social and secure environment. The property, recently completed, is in impeccable condition and is sold furnished and ready to move into. The layout of the house provides the luxury of living on one floor, complemented by a semi basement that houses rooms for more occasional use. The single-floor layout not only provides comfort, but also allows for a fluid connection between all the interior spaces and the beautiful exterior environment, making the most of the panoramic views and natural light, characteristic of the region. The basement, meanwhile, adds versatility to the property, offering additional areas for special activities without compromising the functionality of daily life on the main floor. Upon entering, you immediately appreciate the quality and careful design of each space. The ground floor features an open plan kitchen fully equipped with high-end appliances, ideal for cooking enthusiasts and perfect for entertaining guests. From the kitchen you can access an outdoor dining room with a ...