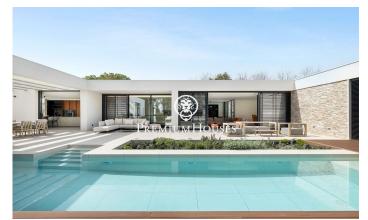

## Caldes de Malavella / Costa Brava

Exceptional villa for sale in the prestigious Camiral Golf & Wellness resort (formerly PGA Catalunya Resort) in Caldes de Malavella. This impressive property offers a living area of 614 m<sup>2</sup> built on a plot of 2,235 m<sup>2</sup>, combining luxury, comfort and functionality in a high-class, social and secure environment. The property, recently completed, is in impeccable condition and is sold furnished and ready to move into. The layout of the house provides the luxury of living on one floor, complemented by a semi basement that houses rooms for more occasional use. The single-floor layout not only provides comfort, but also allows for a fluid connection between all the interior spaces and the beautiful exterior environment, making the most of the panoramic views and natural light, characteristic of the region. The basement, meanwhile, adds versatility to the property, offering additional areas for special activities without compromising the functionality of daily life on the main floor. Upon entering, you immediately appreciate the quality and careful design of each space. The ground floor features an open plan kitchen fully equipped with high-end appliances, ideal for cooking enthusiasts and perfect for entertaining guests. From the kitchen you can access an outdoor dining room with a ...