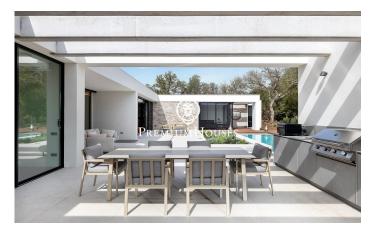

## Caldes de Malavella / Costa Brava

Exceptional villa for sale in the prestigious Camiral Golf & Wellness resort (formerly PGA Catalunya Resort) in Caldes de Malavella. This impressive property offers a living area of 614 m<sup>2</sup> built on a plot of 2,235 m<sup>2</sup>, combining luxury, comfort and functionality in a high-class, social and secure environment. The property, recently completed, is in impeccable condition and is sold furnished and ready to move into. The layout of the house provides the luxury of living on one floor, complemented by a semi basement that houses rooms for more occasional use. The single-floor layout not only provides comfort, but also allows for a fluid connection between all the interior spaces and the beautiful exterior environment, making the most of the panoramic views and natural light, characteristic of the region. The basement, meanwhile, adds versatility to the property, offering additional areas for special activities without compromising the functionality of daily life on the main floor. Upon entering, you immediately appreciate the quality and careful design of each space. The ground floor features an open plan kitchen fully equipped with high-end appliances, ideal for cooking enthusiasts and perfect for entertaining guests. From the kitchen you can access an outdoor dining room with a ...