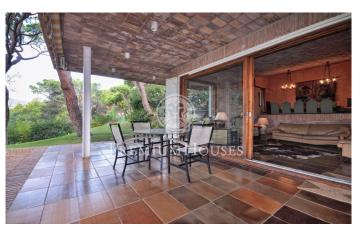

## Cabrils / Maresme/Barcelona Costa Norte

This fabulous home was built to enjoy life. It consists of a large first floor with two large rooms that have windows overlooking the sea, a dining room for more than 18 people, kitchen with attached service area, a room on the ground floor with a fireplace and a bathroom. From the living rooms we have access to the fantastic porch where you can enjoy privileged views of the sea and a large garden with swimming pool, changing room area and different chill out areas, barbecue, etc. In the same garden you can enjoy different environments for every occasion. The upper floor is intended for bedrooms separated by zones, with a total of 7 rooms and 5 bathrooms. One of the rooms has a fireplace, bathroom and dressing room. The ground floor is intended for a large multipurpose room, which can have different utilities, such as library, home cinema area, games, cinema, etc. All facilities such as water pipes, etc. They are fully updated and are located in an area under the house, a fact that facilitates their access for any type of maintenance, thus avoiding humidity throughout the house. Possibility of acquiring two adjoining plots to build two more houses.

## €2,250,000

885 m<sup>2</sup>

9 Bedrooms

6 Bathrooms

4,400 m<sup>2</sup> plot

Pool

Heating

Sea views