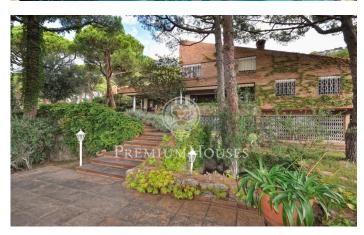

## Cabrils / Maresme/Barcelona Costa Norte

This fabulous home was built to enjoy life. It consists of a large first floor with two large rooms that have windows overlooking the sea, a dining room for more than 18 people, kitchen with attached service area, a room on the ground floor with a fireplace and a bathroom. From the living rooms we have access to the fantastic porch where you can enjoy privileged views of the sea and a large garden with swimming pool, changing room area and different chill out areas, barbecue, etc. In the same garden you can enjoy different environments for every occasion. The upper floor is intended for bedrooms separated by zones, with a total of 7 rooms and 5 bathrooms. One of the rooms has a fireplace, bathroom and dressing room. The ground floor is intended for a large multipurpose room, which can have different utilities, such as library, home cinema area, games, cinema, etc. All facilities such as water pipes, etc. They are fully updated and are located in an area under the house, a fact that facilitates their access for any type of maintenance, thus avoiding humidity throughout the house. Possibility of acquiring two adjoining plots to build two more houses.

## €2,250,000

885 m<sup>2</sup>

9 Bedrooms

6 Bathrooms

4,400 m<sup>2</sup> plot

Pool

Heating

Sea views