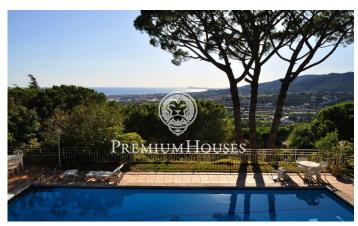

## Cabrils / Maresme/Barcelona Costa Norte

This fabulous home was built to enjoy life. It consists of a large first floor with two large rooms that have windows overlooking the sea, a dining room for more than 18 people, kitchen with attached service area, a room on the ground floor with a fireplace and a bathroom. From the living rooms we have access to the fantastic porch where you can enjoy privileged views of the sea and a large garden with swimming pool, changing room area and different chill out areas, barbecue, etc. In the same garden you can enjoy different environments for every occasion. The upper floor is intended for bedrooms separated by zones, with a total of 7 rooms and 5 bathrooms. One of the rooms has a fireplace, bathroom and dressing room. The ground floor is intended for a large multipurpose room, which can have different utilities, such as library, home cinema area, games, cinema, etc. All facilities such as water pipes, etc. They are fully updated and are located in an area under the house, a fact that facilitates their access for any type of maintenance, thus avoiding humidity throughout the house. Possibility of acquiring two adjoining plots to build two more houses.

## €2,250,000

885 m<sup>2</sup>

9 Bedrooms

6 Bathrooms

4,400 m<sup>2</sup> plot

Pool

Heating

Sea views