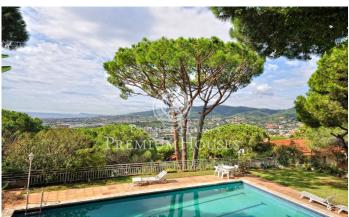

## Cabrils / Maresme/Barcelona Costa Norte

This fabulous home was built to enjoy life. It consists of a large first floor with two large rooms that have windows overlooking the sea, a dining room for more than 18 people, kitchen with attached service area, a room on the ground floor with a fireplace and a bathroom. From the living rooms we have access to the fantastic porch where you can enjoy privileged views of the sea and a large garden with swimming pool, changing room area and different chill out areas, barbecue, etc. In the same garden you can enjoy different environments for every occasion. The upper floor is intended for bedrooms separated by zones, with a total of 7 rooms and 5 bathrooms. One of the rooms has a fireplace, bathroom and dressing room. The ground floor is intended for a large multipurpose room, which can have different utilities, such as library, home cinema area, games, cinema, etc. All facilities such as water pipes, etc. They are fully updated and are located in an area under the house, a fact that facilitates their access for any type of maintenance, thus avoiding humidity throughout the house. Possibility of acquiring two adjoining plots to build two more houses.

## €2,250,000

885 m<sup>2</sup>

9 Bedrooms

6 Bathrooms

4,400 m<sup>2</sup> plot

Pool

Heating

Sea views