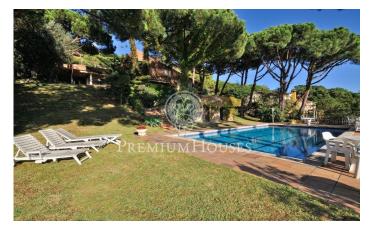

## Cabrils / Maresme/Barcelona Costa Norte

This fabulous home was built to enjoy life. It consists of a large first floor with two large rooms that have windows overlooking the sea, a dining room for more than 18 people, kitchen with attached service area, a room on the ground floor with a fireplace and a bathroom. From the living rooms we have access to the fantastic porch where you can enjoy privileged views of the sea and a large garden with swimming pool, changing room area and different chill out areas, barbecue, etc. In the same garden you can enjoy different environments for every occasion. The upper floor is intended for bedrooms separated by zones, with a total of 7 rooms and 5 bathrooms. One of the rooms has a fireplace, bathroom and dressing room. The ground floor is intended for a large multipurpose room, which can have different utilities, such as library, home cinema area, games, cinema, etc. All facilities such as water pipes, etc. They are fully updated and are located in an area under the house, a fact that facilitates their access for any type of maintenance, thus avoiding humidity throughout the house. Possibility of acquiring two adjoining plots to build two more houses.

## €2,250,000

885 m<sup>2</sup>

9 Bedrooms

6 Bathrooms

4,400 m<sup>2</sup> plot

Pool

Heating

Sea views