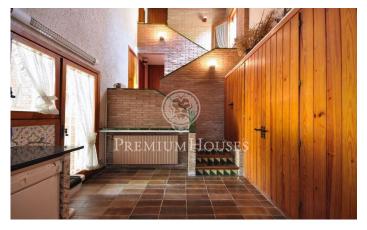

## Cabrils / Maresme/Barcelona Costa Norte

This fabulous home was built to enjoy life. It consists of a large first floor with two large rooms that have windows overlooking the sea, a dining room for more than 18 people, kitchen with attached service area, a room on the ground floor with a fireplace and a bathroom. From the living rooms we have access to the fantastic porch where you can enjoy privileged views of the sea and a large garden with swimming pool, changing room area and different chill out areas, barbecue, etc. In the same garden you can enjoy different environments for every occasion. The upper floor is intended for bedrooms separated by zones, with a total of 7 rooms and 5 bathrooms. One of the rooms has a fireplace, bathroom and dressing room. The ground floor is intended for a large multipurpose room, which can have different utilities, such as library, home cinema area, games, cinema, etc. All facilities such as water pipes, etc. They are fully updated and are located in an area under the house, a fact that facilitates their access for any type of maintenance, thus avoiding humidity throughout the house. Possibility of acquiring two adjoining plots to build two more houses.