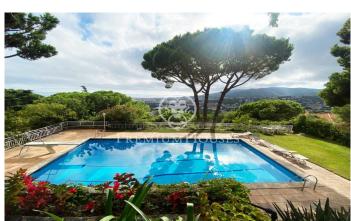

## Cabrils / Maresme/Barcelona Costa Norte

This fabulous home was built to enjoy life. It consists of a large first floor with two large rooms that have windows overlooking the sea, a dining room for more than 18 people, kitchen with attached service area, a room on the ground floor with a fireplace and a bathroom. From the living rooms we have access to the fantastic porch where you can enjoy privileged views of the sea and a large garden with swimming pool, changing room area and different chill out areas, barbecue, etc. In the same garden you can enjoy different environments for every occasion. The upper floor is intended for bedrooms separated by zones, with a total of 7 rooms and 5 bathrooms. One of the rooms has a fireplace, bathroom and dressing room. The ground floor is intended for a large multipurpose room, which can have different utilities, such as library, home cinema area, games, cinema, etc. All facilities such as water pipes, etc. They are fully updated and are located in an area under the house, a fact that facilitates their access for any type of maintenance, thus avoiding humidity throughout the house. Possibility of acquiring two adjoining plots to build two more houses.

## €2,250,000

885 m<sup>2</sup>

9 Bedrooms

6 Bathrooms

4,400 m<sup>2</sup> plot

Pool

Heating

Sea views