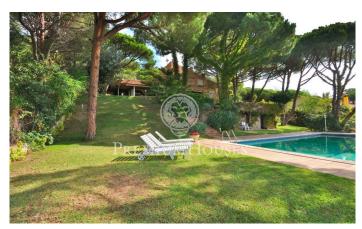

## Cabrils / Maresme/Barcelona Costa Norte

This fabulous home was built to enjoy life. It consists of a large first floor with two large rooms that have windows overlooking the sea, a dining room for more than 18 people, kitchen with attached service area, a room on the ground floor with a fireplace and a bathroom. From the living rooms we have access to the fantastic porch where you can enjoy privileged views of the sea and a large garden with swimming pool, changing room area and different chill out areas, barbecue, etc. In the same garden you can enjoy different environments for every occasion. The upper floor is intended for bedrooms separated by zones, with a total of 7 rooms and 5 bathrooms. One of the rooms has a fireplace, bathroom and dressing room. The ground floor is intended for a large multipurpose room, which can have different utilities, such as library, home cinema area, games, cinema, etc. All facilities such as water pipes, etc. They are fully updated and are located in an area under the house, a fact that facilitates their access for any type of maintenance, thus avoiding humidity throughout the house. Possibility of acquiring two adjoining plots to build two more houses.

## €2,250,000

885 m<sup>2</sup>

9 Bedrooms

6 Bathrooms

4,400 m<sup>2</sup> plot

Pool

Heating

Sea views