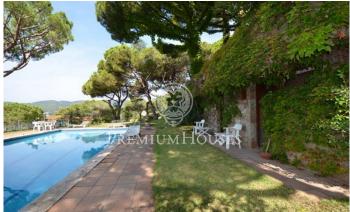

## Cabrils / Maresme/Barcelona Costa Norte

This fabulous home was built to enjoy life. It consists of a large first floor with two large rooms that have windows overlooking the sea, a dining room for more than 18 people, kitchen with attached service area, a room on the ground floor with a fireplace and a bathroom. From the living rooms we have access to the fantastic porch where you can enjoy privileged views of the sea and a large garden with swimming pool, changing room area and different chill out areas, barbecue, etc. In the same garden you can enjoy different environments for every occasion. The upper floor is intended for bedrooms separated by zones, with a total of 7 rooms and 5 bathrooms. One of the rooms has a fireplace, bathroom and dressing room. The ground floor is intended for a large multipurpose room, which can have different utilities, such as library, home cinema area, games, cinema, etc. All facilities such as water pipes, etc. They are fully updated and are located in an area under the house, a fact that facilitates their access for any type of maintenance, thus avoiding humidity throughout the house. Possibility of acquiring two adjoining plots to build two more houses.

## €2,250,000

885 m<sup>2</sup>

9 Bedrooms

6 Bathrooms

4,400 m<sup>2</sup> plot

Pool

Heating

Sea views