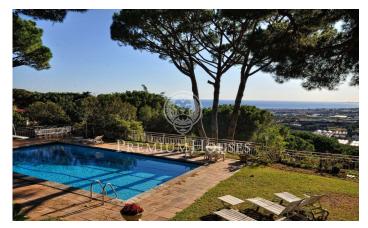

## Cabrils / Maresme/Barcelona Costa Norte

This fabulous home was built to enjoy life. It consists of a large first floor with two large rooms that have windows overlooking the sea, a dining room for more than 18 people, kitchen with attached service area, a room on the ground floor with a fireplace and a bathroom. From the living rooms we have access to the fantastic porch where you can enjoy privileged views of the sea and a large garden with swimming pool, changing room area and different chill out areas, barbecue, etc. In the same garden you can enjoy different environments for every occasion. The upper floor is intended for bedrooms separated by zones, with a total of 7 rooms and 5 bathrooms. One of the rooms has a fireplace, bathroom and dressing room. The ground floor is intended for a large multipurpose room, which can have different utilities, such as library, home cinema area, games, cinema, etc. All facilities such as water pipes, etc. They are fully updated and are located in an area under the house, a fact that facilitates their access for any type of maintenance, thus avoiding humidity throughout the house. Possibility of acquiring two adjoining plots to build two more houses.

## €2,250,000

885 m<sup>2</sup>

9 Bedrooms

6 Bathrooms

4,400 m<sup>2</sup> plot

Pool

Heating

Sea views