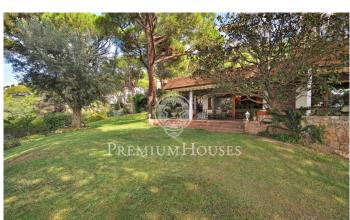

## Cabrils / Maresme/Barcelona Costa Norte

This fabulous home was built to enjoy life. It consists of a large first floor with two large rooms that have windows overlooking the sea, a dining room for more than 18 people, kitchen with attached service area, a room on the ground floor with a fireplace and a bathroom. From the living rooms we have access to the fantastic porch where you can enjoy privileged views of the sea and a large garden with swimming pool, changing room area and different chill out areas, barbecue, etc. In the same garden you can enjoy different environments for every occasion. The upper floor is intended for bedrooms separated by zones, with a total of 7 rooms and 5 bathrooms. One of the rooms has a fireplace, bathroom and dressing room. The ground floor is intended for a large multipurpose room, which can have different utilities, such as library, home cinema area, games, cinema, etc. All facilities such as water pipes, etc. They are fully updated and are located in an area under the house, a fact that facilitates their access for any type of maintenance, thus avoiding humidity throughout the house. Possibility of acquiring two adjoining plots to build two more houses.

## €2,250,000

885 m<sup>2</sup>

9 Bedrooms

6 Bathrooms

4,400 m<sup>2</sup> plot

Pool

Heating

Sea views