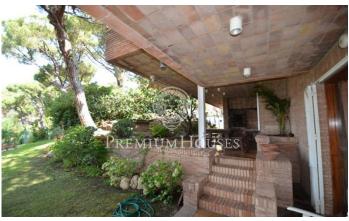

## Cabrils / Maresme/Barcelona Costa Norte

This fabulous home was built to enjoy life. It consists of a large first floor with two large rooms that have windows overlooking the sea, a dining room for more than 18 people, kitchen with attached service area, a room on the ground floor with a fireplace and a bathroom. From the living rooms we have access to the fantastic porch where you can enjoy privileged views of the sea and a large garden with swimming pool, changing room area and different chill out areas, barbecue, etc. In the same garden you can enjoy different environments for every occasion. The upper floor is intended for bedrooms separated by zones, with a total of 7 rooms and 5 bathrooms. One of the rooms has a fireplace, bathroom and dressing room. The ground floor is intended for a large multipurpose room, which can have different utilities, such as library, home cinema area, games, cinema, etc. All facilities such as water pipes, etc. They are fully updated and are located in an area under the house, a fact that facilitates their access for any type of maintenance, thus avoiding humidity throughout the house. Possibility of acquiring two adjoining plots to build two more houses.