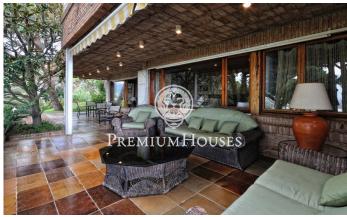

## Cabrils / Maresme/Barcelona Costa Norte

This fabulous home was built to enjoy life. It consists of a large first floor with two large rooms that have windows overlooking the sea, a dining room for more than 18 people, kitchen with attached service area, a room on the ground floor with a fireplace and a bathroom. From the living rooms we have access to the fantastic porch where you can enjoy privileged views of the sea and a large garden with swimming pool, changing room area and different chill out areas, barbecue, etc. In the same garden you can enjoy different environments for every occasion. The upper floor is intended for bedrooms separated by zones, with a total of 7 rooms and 5 bathrooms. One of the rooms has a fireplace, bathroom and dressing room. The ground floor is intended for a large multipurpose room, which can have different utilities, such as library, home cinema area, games, cinema, etc. All facilities such as water pipes, etc. They are fully updated and are located in an area under the house, a fact that facilitates their access for any type of maintenance, thus avoiding humidity throughout the house. Possibility of acquiring two adjoining plots to build two more houses.

## €2,250,000

885 m<sup>2</sup>

9 Bedrooms

6 Bathrooms

4,400 m<sup>2</sup> plot

Pool

Heating

Sea views