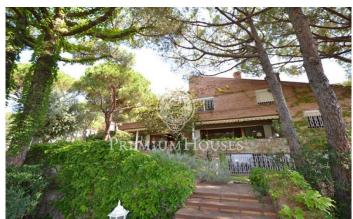

## Cabrils / Maresme/Barcelona Costa Norte

This fabulous home was built to enjoy life. It consists of a large first floor with two large rooms that have windows overlooking the sea, a dining room for more than 18 people, kitchen with attached service area, a room on the ground floor with a fireplace and a bathroom. From the living rooms we have access to the fantastic porch where you can enjoy privileged views of the sea and a large garden with swimming pool, changing room area and different chill out areas, barbecue, etc. In the same garden you can enjoy different environments for every occasion. The upper floor is intended for bedrooms separated by zones, with a total of 7 rooms and 5 bathrooms. One of the rooms has a fireplace, bathroom and dressing room. The ground floor is intended for a large multipurpose room, which can have different utilities, such as library, home cinema area, games, cinema, etc. All facilities such as water pipes, etc. They are fully updated and are located in an area under the house, a fact that facilitates their access for any type of maintenance, thus avoiding humidity throughout the house. Possibility of acquiring two adjoining plots to build two more houses.

## €2,250,000

885 m<sup>2</sup>

9 Bedrooms

6 Bathrooms

4,400 m<sup>2</sup> plot

Pool

Heating

Sea views