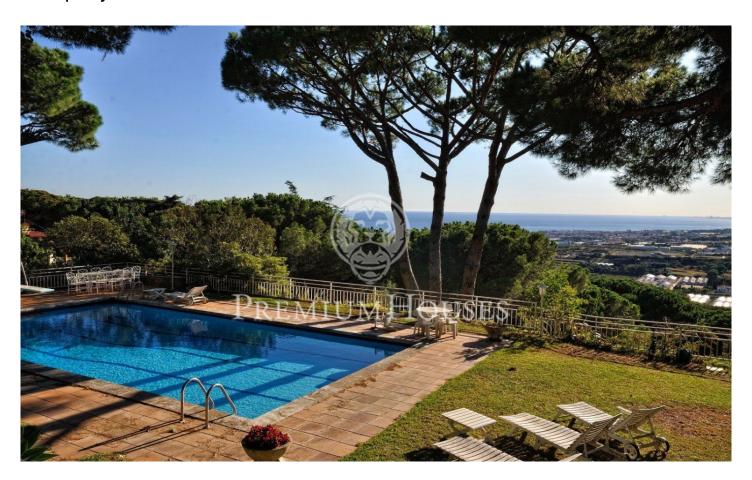

## Cabrils / Maresme/Barcelona Costa Norte

This fabulous home was built to enjoy life. It consists of a large first floor with two large rooms that have windows overlooking the sea, a dining room for more than 18 people, kitchen with attached service area, a room on the ground floor with a fireplace and a bathroom. From the living rooms we have access to the fantastic porch where you can enjoy privileged views of the sea and a large garden with swimming pool, changing room area and different chill out areas, barbecue, etc. In the same garden you can enjoy different environments for every occasion. The upper floor is intended for bedrooms separated by zones, with a total of 7 rooms and 5 bathrooms. One of the rooms has a fireplace, bathroom and dressing room. The ground floor is intended for a large multipurpose room, which can have different utilities, such as library, home cinema area, games, cinema, etc. All facilities such as water pipes, etc. They are fully updated and are located in an area under the house, a fact that facilitates their access for any type of maintenance, thus avoiding humidity throughout the house. Possibility of acquiring two adjoining plots to build two more houses.

## €2,250,000

885 m<sup>2</sup>

9 Bedrooms

6 Bathrooms

4,400 m<sup>2</sup> plot

Pool

Heating

Sea views