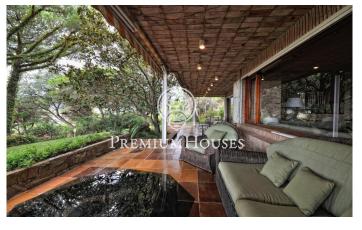

## Cabrils / Maresme/Barcelona Costa Norte

This fabulous home was built to enjoy life. It consists of a large first floor with two large rooms that have windows overlooking the sea, a dining room for more than 18 people, kitchen with attached service area, a room on the ground floor with a fireplace and a bathroom. From the living rooms we have access to the fantastic porch where you can enjoy privileged views of the sea and a large garden with swimming pool, changing room area and different chill out areas, barbecue, etc. In the same garden you can enjoy different environments for every occasion. The upper floor is intended for bedrooms separated by zones, with a total of 7 rooms and 5 bathrooms. One of the rooms has a fireplace, bathroom and dressing room. The ground floor is intended for a large multipurpose room, which can have different utilities, such as library, home cinema area, games, cinema, etc. All facilities such as water pipes, etc. They are fully updated and are located in an area under the house, a fact that facilitates their access for any type of maintenance, thus avoiding humidity throughout the house. Possibility of acquiring two adjoining plots to build two more houses.