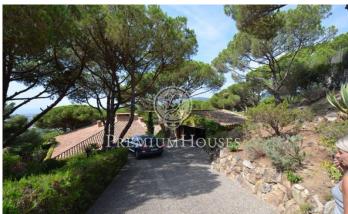

## Cabrils / Maresme/Barcelona Costa Norte

This fabulous home was built to enjoy life. It consists of a large first floor with two large rooms that have windows overlooking the sea, a dining room for more than 18 people, kitchen with attached service area, a room on the ground floor with a fireplace and a bathroom. From the living rooms we have access to the fantastic porch where you can enjoy privileged views of the sea and a large garden with swimming pool, changing room area and different chill out areas, barbecue, etc. In the same garden you can enjoy different environments for every occasion. The upper floor is intended for bedrooms separated by zones, with a total of 7 rooms and 5 bathrooms. One of the rooms has a fireplace, bathroom and dressing room. The ground floor is intended for a large multipurpose room, which can have different utilities, such as library, home cinema area, games, cinema, etc. All facilities such as water pipes, etc. They are fully updated and are located in an area under the house, a fact that facilitates their access for any type of maintenance, thus avoiding humidity throughout the house. Possibility of acquiring two adjoining plots to build two more houses.

## €2,250,000

885 m<sup>2</sup>

9 Bedrooms

6 Bathrooms

4,400 m<sup>2</sup> plot

Pool

Heating

Sea views