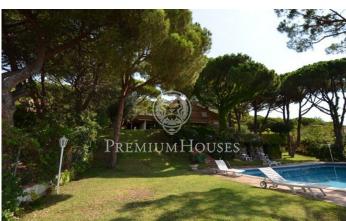

## Cabrils / Maresme/Barcelona Costa Norte

This fabulous home was built to enjoy life. It consists of a large first floor with two large rooms that have windows overlooking the sea, a dining room for more than 18 people, kitchen with attached service area, a room on the ground floor with a fireplace and a bathroom. From the living rooms we have access to the fantastic porch where you can enjoy privileged views of the sea and a large garden with swimming pool, changing room area and different chill out areas, barbecue, etc. In the same garden you can enjoy different environments for every occasion. The upper floor is intended for bedrooms separated by zones, with a total of 7 rooms and 5 bathrooms. One of the rooms has a fireplace, bathroom and dressing room. The ground floor is intended for a large multipurpose room, which can have different utilities, such as library, home cinema area, games, cinema, etc. All facilities such as water pipes, etc. They are fully updated and are located in an area under the house, a fact that facilitates their access for any type of maintenance, thus avoiding humidity throughout the house. Possibility of acquiring two adjoining plots to build two more houses.

## €2,250,000

885 m<sup>2</sup>

9 Bedrooms

6 Bathrooms

4,400 m<sup>2</sup> plot

Pool

Heating

Sea views