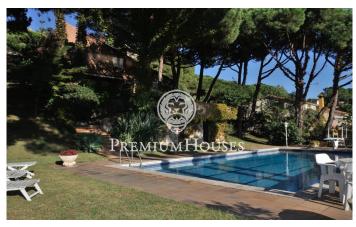

## Cabrils / Maresme/Barcelona Costa Norte

This fabulous home was built to enjoy life. It consists of a large first floor with two large rooms that have windows overlooking the sea, a dining room for more than 18 people, kitchen with attached service area, a room on the ground floor with a fireplace and a bathroom. From the living rooms we have access to the fantastic porch where you can enjoy privileged views of the sea and a large garden with swimming pool, changing room area and different chill out areas, barbecue, etc. In the same garden you can enjoy different environments for every occasion. The upper floor is intended for bedrooms separated by zones, with a total of 7 rooms and 5 bathrooms. One of the rooms has a fireplace, bathroom and dressing room. The ground floor is intended for a large multipurpose room, which can have different utilities, such as library, home cinema area, games, cinema, etc. All facilities such as water pipes, etc. They are fully updated and are located in an area under the house, a fact that facilitates their access for any type of maintenance, thus avoiding humidity throughout the house. Possibility of acquiring two adjoining plots to build two more houses.

## €2,250,000

885 m<sup>2</sup>

9 Bedrooms

6 Bathrooms

4,400 m<sup>2</sup> plot

Pool

Heating

Sea views