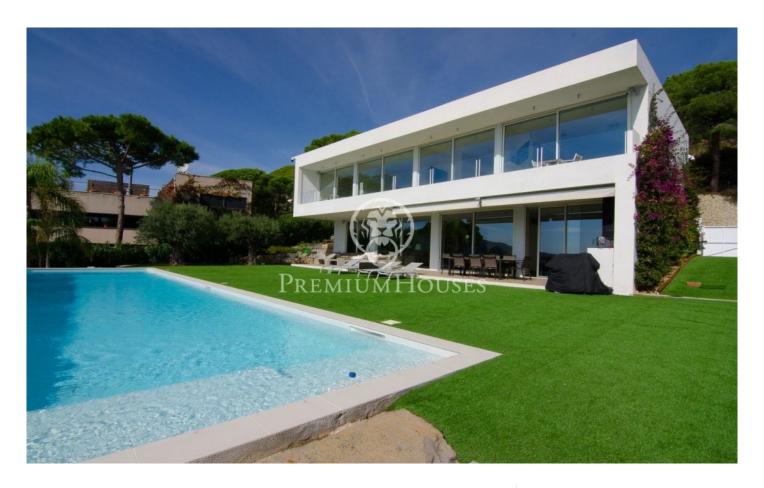

## Cabrils / Maresme/Barcelona Costa Norte

Extraordinary project carried out in 2019 in the best residential area of Cabrils. 20 minutes from Barcelona city, and 3 km to the beach. Surrounded by nature and tranquillity. Cabrils has direct public transport to the train station, as well as two primary schools, a secondary school and a nursery school. Cabrils is one of the towns in the Maresme cataloged as gastronomic for its prestigious, quality and established restaurants. It is a house with contemporary-minimalist architecture that provides warmth and comfort. It is well designed on two floors. It has a practical garden of almost 1,000m2 that surrounds the entire house and its own pool, at the same level as the living room. Not forgetting the sea views all the front. In addition, there is an area for an organic garden. The main floor is distributed with a spacious living room, kitchen and a splendid porch from which you can access the garden and pool. In this porch a barbecue area has been installed where you can enjoy in a practical way from the kitchen or pool. The sleeping area has been arranged on the first floor, consisting of two suite bedrooms plus another two that share a bathroom. The entire front facade has a large continuous terrace from which the bedrooms have access. The semi-basement has been designed fo...

## €1,890,000

381 m<sup>2</sup>

4 Bedrooms

3 Bathrooms

992 m<sup>2</sup> plot

Pool

A/C

Heating