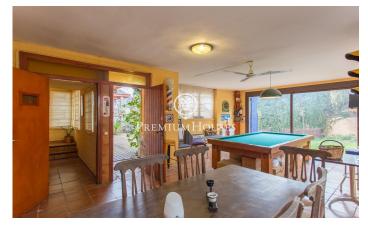

## Cabrils / Maresme/Barcelona Costa Norte

Very central, in front of the schools of Cabrils and with all the services and public and private transport connections of this beautiful town of the Maresme, we find this house of almost 400 m. built on a plot of 640, with private swimming pool, barbecue, games room, bar, gym and multipurpose rooms for a large family. On entering, and at street level, there is an entrance hall connecting the living-dining room with fireplace and the kitchen, on one side, and on the other, 4 bedrooms on the same main floor. The master bedroom has a large terrace with sea views, as does the double bedroom with bathroom on the upper floor. The house has 3 bathrooms and a toilet in the wooden house in front of the pool. The property has a garage area for one vehicle at the entrance, and a parking area which is accessed by a ramp, located on the basement floor. On this floor, we have a closed but ventilated pantry, a large storage room, ironing area, gym, a large multipurpose games room with bar and a large porch with barbecue. With southeast orientation, stoneware and floating floor, exterior carpentry of aluminium / double glazing, it offers interesting extras such as air conditioning in the main rooms, alarm, built-in wardrobes, central heating, water deposit with capacity for 30.000 l., video ...