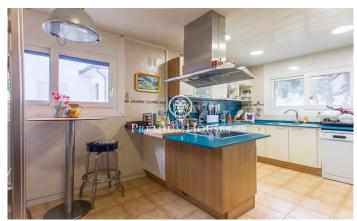

## Cabrils / Maresme/Barcelona Costa Norte

Very central, in front of the schools of Cabrils and with all the services and public and private transport connections of this beautiful town of the Maresme, we find this house of almost 400 m. built on a plot of 640, with private swimming pool, barbecue, games room, bar, gym and multipurpose rooms for a large family. On entering, and at street level, there is an entrance hall connecting the living-dining room with fireplace and the kitchen, on one side, and on the other, 4 bedrooms on the same main floor. The master bedroom has a large terrace with sea views, as does the double bedroom with bathroom on the upper floor. The house has 3 bathrooms and a toilet in the wooden house in front of the pool. The property has a garage area for one vehicle at the entrance, and a parking area which is accessed by a ramp, located on the basement floor. On this floor, we have a closed but ventilated pantry, a large storage room, ironing area, gym, a large multipurpose games room with bar and a large porch with barbecue. With southeast orientation, stoneware and floating floor, exterior carpentry of aluminium / double glazing, it offers interesting extras such as air conditioning in the main rooms, alarm, built-in wardrobes, central heating, water deposit with capacity for 30.000 l., video ...