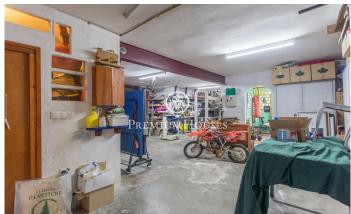

## Cabrils / Maresme/Barcelona Costa Norte

Very central, in front of the schools of Cabrils and with all the services and public and private transport connections of this beautiful town of the Maresme, we find this house of almost 400 m. built on a plot of 640, with private swimming pool, barbecue, games room, bar, gym and multipurpose rooms for a large family. On entering, and at street level, there is an entrance hall connecting the living-dining room with fireplace and the kitchen, on one side, and on the other, 4 bedrooms on the same main floor. The master bedroom has a large terrace with sea views, as does the double bedroom with bathroom on the upper floor. The house has 3 bathrooms and a toilet in the wooden house in front of the pool. The property has a garage area for one vehicle at the entrance, and a parking area which is accessed by a ramp, located on the basement floor. On this floor, we have a closed but ventilated pantry, a large storage room, ironing area, gym, a large multipurpose games room with bar and a large porch with barbecue. With southeast orientation, stoneware and floating floor, exterior carpentry of aluminium / double glazing, it offers interesting extras such as air conditioning in the main rooms, alarm, built-in wardrobes, central heating, water deposit with capacity for 30.000 l., video ...