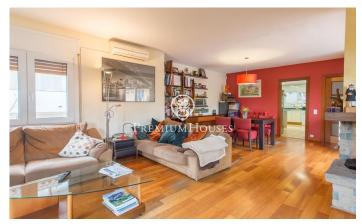

## Cabrils / Maresme/Barcelona Costa Norte

Very central, in front of the schools of Cabrils and with all the services and public and private transport connections of this beautiful town of the Maresme, we find this house of almost 400 m. built on a plot of 640, with private swimming pool, barbecue, games room, bar, gym and multipurpose rooms for a large family. On entering, and at street level, there is an entrance hall connecting the living-dining room with fireplace and the kitchen, on one side, and on the other, 4 bedrooms on the same main floor. The master bedroom has a large terrace with sea views, as does the double bedroom with bathroom on the upper floor. The house has 3 bathrooms and a toilet in the wooden house in front of the pool. The property has a garage area for one vehicle at the entrance, and a parking area which is accessed by a ramp, located on the basement floor. On this floor, we have a closed but ventilated pantry, a large storage room, ironing area, gym, a large multipurpose games room with bar and a large porch with barbecue. With southeast orientation, stoneware and floating floor, exterior carpentry of aluminium / double glazing, it offers interesting extras such as air conditioning in the main rooms, alarm, built-in wardrobes, central heating, water deposit with capacity for 30.000 l., video ...