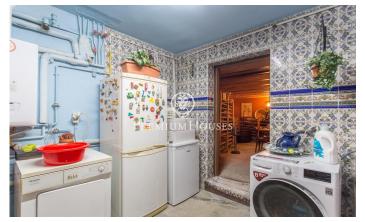

## Cabrils / Maresme/Barcelona Costa Norte

Very central, in front of the schools of Cabrils and with all the services and public and private transport connections of this beautiful town of the Maresme, we find this house of almost 400 m. built on a plot of 640, with private swimming pool, barbecue, games room, bar, gym and multipurpose rooms for a large family. On entering, and at street level, there is an entrance hall connecting the living-dining room with fireplace and the kitchen, on one side, and on the other, 4 bedrooms on the same main floor. The master bedroom has a large terrace with sea views, as does the double bedroom with bathroom on the upper floor. The house has 3 bathrooms and a toilet in the wooden house in front of the pool. The property has a garage area for one vehicle at the entrance, and a parking area which is accessed by a ramp, located on the basement floor. On this floor, we have a closed but ventilated pantry, a large storage room, ironing area, gym, a large multipurpose games room with bar and a large porch with barbecue. With southeast orientation, stoneware and floating floor, exterior carpentry of aluminium / double glazing, it offers interesting extras such as air conditioning in the main rooms, alarm, built-in wardrobes, central heating, water deposit with capacity for 30.000 l., video ...