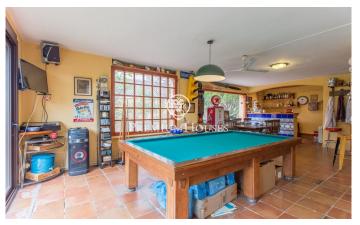

## Cabrils / Maresme/Barcelona Costa Norte

Very central, in front of the schools of Cabrils and with all the services and public and private transport connections of this beautiful town of the Maresme, we find this house of almost 400 m. built on a plot of 640, with private swimming pool, barbecue, games room, bar, gym and multipurpose rooms for a large family. On entering, and at street level, there is an entrance hall connecting the living-dining room with fireplace and the kitchen, on one side, and on the other, 4 bedrooms on the same main floor. The master bedroom has a large terrace with sea views, as does the double bedroom with bathroom on the upper floor. The house has 3 bathrooms and a toilet in the wooden house in front of the pool. The property has a garage area for one vehicle at the entrance, and a parking area which is accessed by a ramp, located on the basement floor. On this floor, we have a closed but ventilated pantry, a large storage room, ironing area, gym, a large multipurpose games room with bar and a large porch with barbecue. With southeast orientation, stoneware and floating floor, exterior carpentry of aluminium / double glazing, it offers interesting extras such as air conditioning in the main rooms, alarm, built-in wardrobes, central heating, water deposit with capacity for 30.000 l., video ...