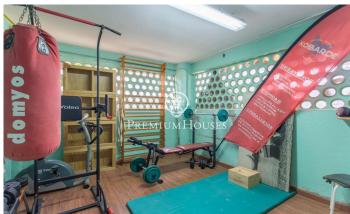

## Cabrils / Maresme/Barcelona Costa Norte

Very central, in front of the schools of Cabrils and with all the services and public and private transport connections of this beautiful town of the Maresme, we find this house of almost 400 m. built on a plot of 640, with private swimming pool, barbecue, games room, bar, gym and multipurpose rooms for a large family. On entering, and at street level, there is an entrance hall connecting the living-dining room with fireplace and the kitchen, on one side, and on the other, 4 bedrooms on the same main floor. The master bedroom has a large terrace with sea views, as does the double bedroom with bathroom on the upper floor. The house has 3 bathrooms and a toilet in the wooden house in front of the pool. The property has a garage area for one vehicle at the entrance, and a parking area which is accessed by a ramp, located on the basement floor. On this floor, we have a closed but ventilated pantry, a large storage room, ironing area, gym, a large multipurpose games room with bar and a large porch with barbecue. With southeast orientation, stoneware and floating floor, exterior carpentry of aluminium / double glazing, it offers interesting extras such as air conditioning in the main rooms, alarm, built-in wardrobes, central heating, water deposit with capacity for 30.000 l., video ...

Backyard

Phone

Fireplace

Security

Gym

Balcony

Built in closets