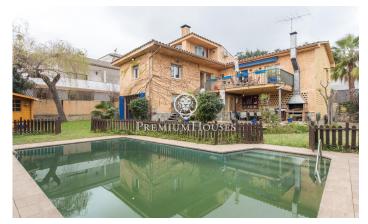

## Cabrils / Maresme/Barcelona Costa Norte

Very central, in front of the schools of Cabrils and with all the services and public and private transport connections of this beautiful town of the Maresme, we find this house of almost 400 m. built on a plot of 640, with private swimming pool, barbecue, games room, bar, gym and multipurpose rooms for a large family. On entering, and at street level, there is an entrance hall connecting the living-dining room with fireplace and the kitchen, on one side, and on the other, 4 bedrooms on the same main floor. The master bedroom has a large terrace with sea views, as does the double bedroom with bathroom on the upper floor. The house has 3 bathrooms and a toilet in the wooden house in front of the pool. The property has a garage area for one vehicle at the entrance, and a parking area which is accessed by a ramp, located on the basement floor. On this floor, we have a closed but ventilated pantry, a large storage room, ironing area, gym, a large multipurpose games room with bar and a large porch with barbecue. With southeast orientation, stoneware and floating floor, exterior carpentry of aluminium / double glazing, it offers interesting extras such as air conditioning in the main rooms, alarm, built-in wardrobes, central heating, water deposit with capacity for 30.000 l., video ...

## €749,000

397 m<sup>2</sup>

5 Bedrooms

3 Bathrooms

638 m<sup>2</sup> plot

A/C

Heating

Sea views