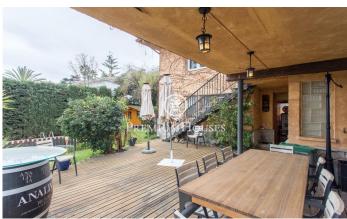

## Cabrils / Maresme/Barcelona Costa Norte

Very central, in front of the schools of Cabrils and with all the services and public and private transport connections of this beautiful town of the Maresme, we find this house of almost 400 m. built on a plot of 640, with private swimming pool, barbecue, games room, bar, gym and multipurpose rooms for a large family. On entering, and at street level, there is an entrance hall connecting the living-dining room with fireplace and the kitchen, on one side, and on the other, 4 bedrooms on the same main floor. The master bedroom has a large terrace with sea views, as does the double bedroom with bathroom on the upper floor. The house has 3 bathrooms and a toilet in the wooden house in front of the pool. The property has a garage area for one vehicle at the entrance, and a parking area which is accessed by a ramp, located on the basement floor. On this floor, we have a closed but ventilated pantry, a large storage room, ironing area, gym, a large multipurpose games room with bar and a large porch with barbecue. With southeast orientation, stoneware and floating floor, exterior carpentry of aluminium / double glazing, it offers interesting extras such as air conditioning in the main rooms, alarm, built-in wardrobes, central heating, water deposit with capacity for 30.000 l., video ...