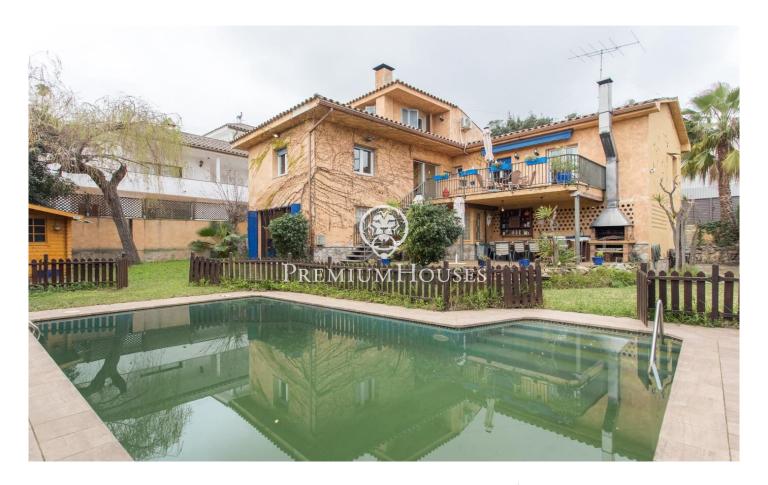

## Cabrils / Maresme/Barcelona Costa Norte

Very central, in front of the schools of Cabrils and with all the services and public and private transport connections of this beautiful town of the Maresme, we find this house of almost 400 m. built on a plot of 640, with private swimming pool, barbecue, games room, bar, gym and multipurpose rooms for a large family. On entering, and at street level, there is an entrance hall connecting the living-dining room with fireplace and the kitchen, on one side, and on the other, 4 bedrooms on the same main floor. The master bedroom has a large terrace with sea views, as does the double bedroom with bathroom on the upper floor. The house has 3 bathrooms and a toilet in the wooden house in front of the pool. The property has a garage area for one vehicle at the entrance, and a parking area which is accessed by a ramp, located on the basement floor. On this floor, we have a closed but ventilated pantry, a large storage room, ironing area, gym, a large multipurpose games room with bar and a large porch with barbecue. With southeast orientation, stoneware and floating floor, exterior carpentry of aluminium / double glazing, it offers interesting extras such as air conditioning in the main rooms, alarm, built-in wardrobes, central heating, water deposit with capacity for 30.000 l., video ...

## €749,000

397 m<sup>2</sup>

5 Bedrooms

3 Bathrooms

638 m<sup>2</sup> plot

A/C

Heating

Sea views