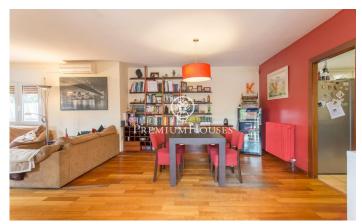

## Cabrils / Maresme/Barcelona Costa Norte

Very central, in front of the schools of Cabrils and with all the services and public and private transport connections of this beautiful town of the Maresme, we find this house of almost 400 m. built on a plot of 640, with private swimming pool, barbecue, games room, bar, gym and multipurpose rooms for a large family. On entering, and at street level, there is an entrance hall connecting the living-dining room with fireplace and the kitchen, on one side, and on the other, 4 bedrooms on the same main floor. The master bedroom has a large terrace with sea views, as does the double bedroom with bathroom on the upper floor. The house has 3 bathrooms and a toilet in the wooden house in front of the pool. The property has a garage area for one vehicle at the entrance, and a parking area which is accessed by a ramp, located on the basement floor. On this floor, we have a closed but ventilated pantry, a large storage room, ironing area, gym, a large multipurpose games room with bar and a large porch with barbecue. With southeast orientation, stoneware and floating floor, exterior carpentry of aluminium / double glazing, it offers interesting extras such as air conditioning in the main rooms, alarm, built-in wardrobes, central heating, water deposit with capacity for 30.000 l., video ...