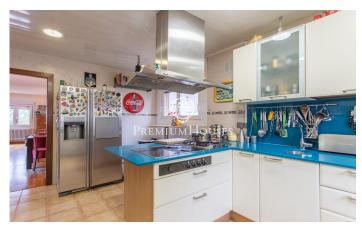

## Cabrils / Maresme/Barcelona Costa Norte

Very central, in front of the schools of Cabrils and with all the services and public and private transport connections of this beautiful town of the Maresme, we find this house of almost 400 m. built on a plot of 640, with private swimming pool, barbecue, games room, bar, gym and multipurpose rooms for a large family. On entering, and at street level, there is an entrance hall connecting the living-dining room with fireplace and the kitchen, on one side, and on the other, 4 bedrooms on the same main floor. The master bedroom has a large terrace with sea views, as does the double bedroom with bathroom on the upper floor. The house has 3 bathrooms and a toilet in the wooden house in front of the pool. The property has a garage area for one vehicle at the entrance, and a parking area which is accessed by a ramp, located on the basement floor. On this floor, we have a closed but ventilated pantry, a large storage room, ironing area, gym, a large multipurpose games room with bar and a large porch with barbecue. With southeast orientation, stoneware and floating floor, exterior carpentry of aluminium / double glazing, it offers interesting extras such as air conditioning in the main rooms, alarm, built-in wardrobes, central heating, water deposit with capacity for 30.000 l., video ...