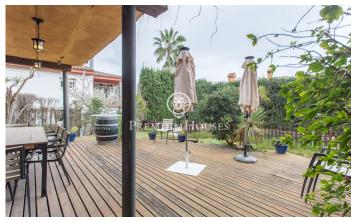

## Cabrils / Maresme/Barcelona Costa Norte

Very central, in front of the schools of Cabrils and with all the services and public and private transport connections of this beautiful town of the Maresme, we find this house of almost 400 m. built on a plot of 640, with private swimming pool, barbecue, games room, bar, gym and multipurpose rooms for a large family. On entering, and at street level, there is an entrance hall connecting the living-dining room with fireplace and the kitchen, on one side, and on the other, 4 bedrooms on the same main floor. The master bedroom has a large terrace with sea views, as does the double bedroom with bathroom on the upper floor. The house has 3 bathrooms and a toilet in the wooden house in front of the pool. The property has a garage area for one vehicle at the entrance, and a parking area which is accessed by a ramp, located on the basement floor. On this floor, we have a closed but ventilated pantry, a large storage room, ironing area, gym, a large multipurpose games room with bar and a large porch with barbecue. With southeast orientation, stoneware and floating floor, exterior carpentry of aluminium / double glazing, it offers interesting extras such as air conditioning in the main rooms, alarm, built-in wardrobes, central heating, water deposit with capacity for 30.000 l., video ...