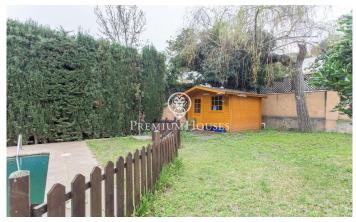

## Cabrils / Maresme/Barcelona Costa Norte

Very central, in front of the schools of Cabrils and with all the services and public and private transport connections of this beautiful town of the Maresme, we find this house of almost 400 m. built on a plot of 640, with private swimming pool, barbecue, games room, bar, gym and multipurpose rooms for a large family. On entering, and at street level, there is an entrance hall connecting the living-dining room with fireplace and the kitchen, on one side, and on the other, 4 bedrooms on the same main floor. The master bedroom has a large terrace with sea views, as does the double bedroom with bathroom on the upper floor. The house has 3 bathrooms and a toilet in the wooden house in front of the pool. The property has a garage area for one vehicle at the entrance, and a parking area which is accessed by a ramp, located on the basement floor. On this floor, we have a closed but ventilated pantry, a large storage room, ironing area, gym, a large multipurpose games room with bar and a large porch with barbecue. With southeast orientation, stoneware and floating floor, exterior carpentry of aluminium / double glazing, it offers interesting extras such as air conditioning in the main rooms, alarm, built-in wardrobes, central heating, water deposit with capacity for 30.000 l., video ...