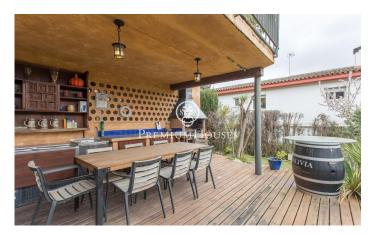

## Cabrils / Maresme/Barcelona Costa Norte

Very central, in front of the schools of Cabrils and with all the services and public and private transport connections of this beautiful town of the Maresme, we find this house of almost 400 m. built on a plot of 640, with private swimming pool, barbecue, games room, bar, gym and multipurpose rooms for a large family. On entering, and at street level, there is an entrance hall connecting the living-dining room with fireplace and the kitchen, on one side, and on the other, 4 bedrooms on the same main floor. The master bedroom has a large terrace with sea views, as does the double bedroom with bathroom on the upper floor. The house has 3 bathrooms and a toilet in the wooden house in front of the pool. The property has a garage area for one vehicle at the entrance, and a parking area which is accessed by a ramp, located on the basement floor. On this floor, we have a closed but ventilated pantry, a large storage room, ironing area, gym, a large multipurpose games room with bar and a large porch with barbecue. With southeast orientation, stoneware and floating floor, exterior carpentry of aluminium / double glazing, it offers interesting extras such as air conditioning in the main rooms, alarm, built-in wardrobes, central heating, water deposit with capacity for 30.000 l., video ...