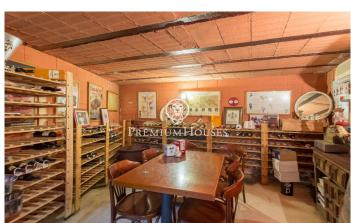

## Cabrils / Maresme/Barcelona Costa Norte

Very central, in front of the schools of Cabrils and with all the services and public and private transport connections of this beautiful town of the Maresme, we find this house of almost 400 m. built on a plot of 640, with private swimming pool, barbecue, games room, bar, gym and multipurpose rooms for a large family. On entering, and at street level, there is an entrance hall connecting the living-dining room with fireplace and the kitchen, on one side, and on the other, 4 bedrooms on the same main floor. The master bedroom has a large terrace with sea views, as does the double bedroom with bathroom on the upper floor. The house has 3 bathrooms and a toilet in the wooden house in front of the pool. The property has a garage area for one vehicle at the entrance, and a parking area which is accessed by a ramp, located on the basement floor. On this floor, we have a closed but ventilated pantry, a large storage room, ironing area, gym, a large multipurpose games room with bar and a large porch with barbecue. With southeast orientation, stoneware and floating floor, exterior carpentry of aluminium / double glazing, it offers interesting extras such as air conditioning in the main rooms, alarm, built-in wardrobes, central heating, water deposit with capacity for 30.000 l., video ...