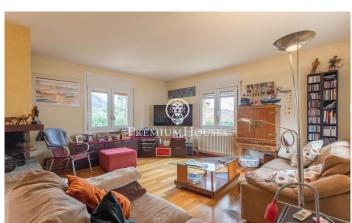

## Cabrils / Maresme/Barcelona Costa Norte

Very central, in front of the schools of Cabrils and with all the services and public and private transport connections of this beautiful town of the Maresme, we find this house of almost 400 m. built on a plot of 640, with private swimming pool, barbecue, games room, bar, gym and multipurpose rooms for a large family. On entering, and at street level, there is an entrance hall connecting the living-dining room with fireplace and the kitchen, on one side, and on the other, 4 bedrooms on the same main floor. The master bedroom has a large terrace with sea views, as does the double bedroom with bathroom on the upper floor. The house has 3 bathrooms and a toilet in the wooden house in front of the pool. The property has a garage area for one vehicle at the entrance, and a parking area which is accessed by a ramp, located on the basement floor. On this floor, we have a closed but ventilated pantry, a large storage room, ironing area, gym, a large multipurpose games room with bar and a large porch with barbecue. With southeast orientation, stoneware and floating floor, exterior carpentry of aluminium / double glazing, it offers interesting extras such as air conditioning in the main rooms, alarm, built-in wardrobes, central heating, water deposit with capacity for 30.000 l., video ...