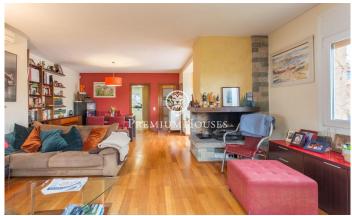

## Cabrils / Maresme/Barcelona Costa Norte

Very central, in front of the schools of Cabrils and with all the services and public and private transport connections of this beautiful town of the Maresme, we find this house of almost 400 m. built on a plot of 640, with private swimming pool, barbecue, games room, bar, gym and multipurpose rooms for a large family. On entering, and at street level, there is an entrance hall connecting the living-dining room with fireplace and the kitchen, on one side, and on the other, 4 bedrooms on the same main floor. The master bedroom has a large terrace with sea views, as does the double bedroom with bathroom on the upper floor. The house has 3 bathrooms and a toilet in the wooden house in front of the pool. The property has a garage area for one vehicle at the entrance, and a parking area which is accessed by a ramp, located on the basement floor. On this floor, we have a closed but ventilated pantry, a large storage room, ironing area, gym, a large multipurpose games room with bar and a large porch with barbecue. With southeast orientation, stoneware and floating floor, exterior carpentry of aluminium / double glazing, it offers interesting extras such as air conditioning in the main rooms, alarm, built-in wardrobes, central heating, water deposit with capacity for 30.000 l., video ...

## €749,000

397 m<sup>2</sup>

5 Bedrooms

3 Bathrooms

638 m<sup>2</sup> plot

A/C

Heating

Sea views