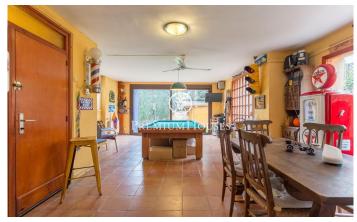

## Cabrils / Maresme/Barcelona Costa Norte

Very central, in front of the schools of Cabrils and with all the services and public and private transport connections of this beautiful town of the Maresme, we find this house of almost 400 m. built on a plot of 640, with private swimming pool, barbecue, games room, bar, gym and multipurpose rooms for a large family. On entering, and at street level, there is an entrance hall connecting the living-dining room with fireplace and the kitchen, on one side, and on the other, 4 bedrooms on the same main floor. The master bedroom has a large terrace with sea views, as does the double bedroom with bathroom on the upper floor. The house has 3 bathrooms and a toilet in the wooden house in front of the pool. The property has a garage area for one vehicle at the entrance, and a parking area which is accessed by a ramp, located on the basement floor. On this floor, we have a closed but ventilated pantry, a large storage room, ironing area, gym, a large multipurpose games room with bar and a large porch with barbecue. With southeast orientation, stoneware and floating floor, exterior carpentry of aluminium / double glazing, it offers interesting extras such as air conditioning in the main rooms, alarm, built-in wardrobes, central heating, water deposit with capacity for 30.000 l., video ...