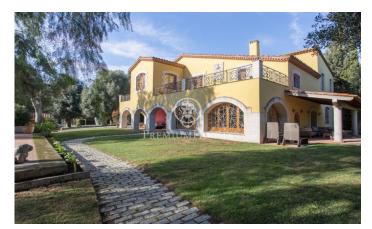

## Cabrera de Mar / Maresme/Barcelona Costa Norte

This spectacular and luxurious villa is located in Cabrera de Mar, a quiet town in the Maresme region, well communicated with quick access to the motorway, only 25 minutes from the centre of Barcelona, 10 minutes from the city of Mataró and its beaches, marina, shopping centres, restaurants, schools and other services. From here it is only a 10-minute walk to the town centre. On a plot of 5.915 m2, stands this magnificent and very exclusive construction of more than 1.400 m2. The huge and exotic garden with trees of different species brought from Italy and South America, such as olive trees, ceibas, holm oaks, and a varied Mediterranean flora, provides corners full of charm and privacy that make it unique in the area; it also has a small artificial lake, swimming pool, chill out area, terraces, barbecue area, an orchard area and fruit trees, etc. In this exterior area, we find annexed constructions with a total built area of 384m2, including a modern 5-door garage, with a built area of 213m2 and capacity for 10 vehicles, as well as a guest house and a service house with several outbuildings in each one of them. We enter the property, which has a total built area of 1.098m2, distributed over 3 floors which are connected by lift. The main floor is composed of an entrance hall...