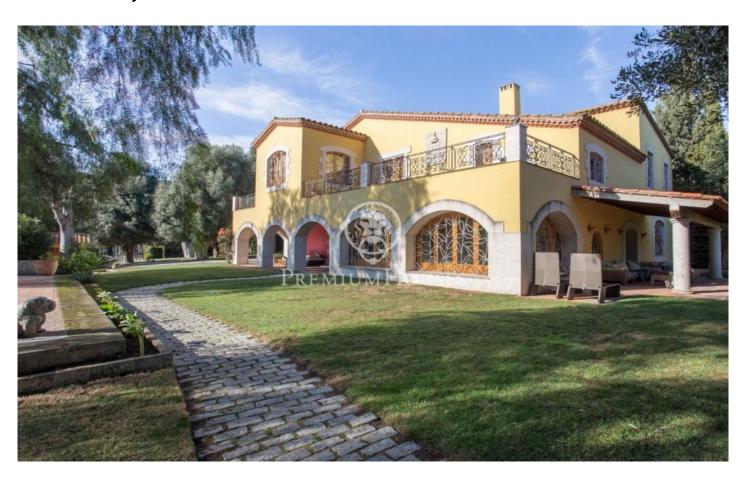

## Cabrera de Mar / Maresme/Barcelona Costa Norte

This spectacular and luxurious villa is located in Cabrera de Mar, a quiet town in the Maresme region, well communicated with quick access to the motorway, only 25 minutes from the centre of Barcelona, 10 minutes from the city of Mataró and its beaches, marina, shopping centres, restaurants, schools and other services. From here it is only a 10-minute walk to the town centre. On a plot of 5.915 m2, stands this magnificent and very exclusive construction of more than 1.400 m2. The huge and exotic garden with trees of different species brought from Italy and South America, such as olive trees, ceibas, holm oaks, and a varied Mediterranean flora, provides corners full of charm and privacy that make it unique in the area; it also has a small artificial lake, swimming pool, chill out area, terraces, barbecue area, an orchard area and fruit trees, etc. In this exterior area, we find annexed constructions with a total built area of 384m2, including a modern 5-door garage, with a built area of 213m2 and capacity for 10 vehicles, as well as a guest house and a service house with several outbuildings in each one of them. We enter the property, which has a total built area of 1.098m2, distributed over 3 floors which are connected by lift. The main floor is composed of an entrance hall...