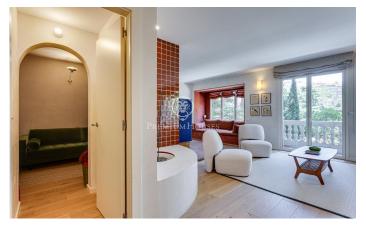

## Turo Park / Barcelona Ciudad

We present a unique property, located on the first floor of a classic building and in front of Turó Park. The property has a built area of 172m2, with a patio of 64 m2 for private use in the back area and facing northeast with morning sun until midday. The property consists of a large living-dining room with a balcony facing southwest with views to the park, a kitchen with a large laundry room, 3 bedrooms and 3 bathrooms. It has been completely refurbished recently with top quality materials, wooden parquet flooring, designer furniture and all this combined with the classic air of the property which makes it a very special home. The building has a concierge service and a lift.