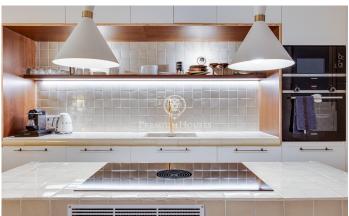

## Turo Park / Barcelona Ciudad

We present a unique property, located on the first floor of a classic building and in front of Turó Park. The property has a built area of 172m2, with a patio of 64 m2 for private use in the back area and facing northeast with morning sun until midday. The property consists of a large living-dining room with a balcony facing southwest with views to the park, a kitchen with a large laundry room, 3 bedrooms and 3 bathrooms. It has been completely refurbished recently with top quality materials, wooden parquet flooring, designer furniture and all this combined with the classic air of the property which makes it a very special home. The building has a concierge service and a lift.