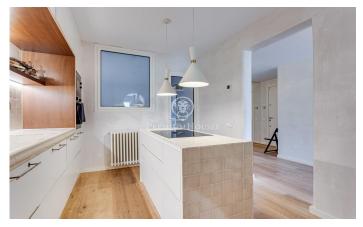

## Turo Park / Barcelona Ciudad

We present a unique property, located on the first floor of a classic building and in front of Turó Park. The property has a built area of 172m2, with a patio of 64 m2 for private use in the back area and facing northeast with morning sun until midday. The property consists of a large living-dining room with a balcony facing southwest with views to the park, a kitchen with a large laundry room, 3 bedrooms and 3 bathrooms. It has been completely refurbished recently with top quality materials, wooden parquet flooring, designer furniture and all this combined with the classic air of the property which makes it a very special home. The building has a concierge service and a lift.