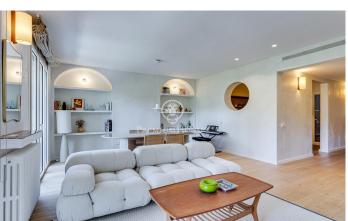

## Turo Park / Barcelona Ciudad

We present a unique property, located on the first floor of a classic building and in front of Turó Park. The property has a built area of 172m2, with a patio of 64 m2 for private use in the back area and facing northeast with morning sun until midday. The property consists of a large living-dining room with a balcony facing southwest with views to the park, a kitchen with a large laundry room, 3 bedrooms and 3 bathrooms. It has been completely refurbished recently with top quality materials, wooden parquet flooring, designer furniture and all this combined with the classic air of the property which makes it a very special home. The building has a concierge service and a lift.