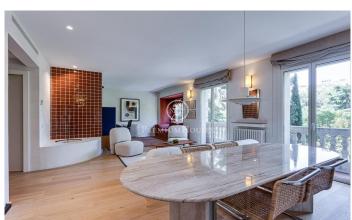

## Turo Park / Barcelona Ciudad

We present a unique property, located on the first floor of a classic building and in front of Turó Park. The property has a built area of 172m2, with a patio of 64 m2 for private use in the back area and facing northeast with morning sun until midday. The property consists of a large living-dining room with a balcony facing southwest with views to the park, a kitchen with a large laundry room, 3 bedrooms and 3 bathrooms. It has been completely refurbished recently with top quality materials, wooden parquet flooring, designer furniture and all this combined with the classic air of the property which makes it a very special home. The building has a concierge service and a lift.

## €1,495,000

176 m<sup>2</sup>

3 Bedrooms

3 Bathrooms

A/C

Heating

Mountain views

Storage