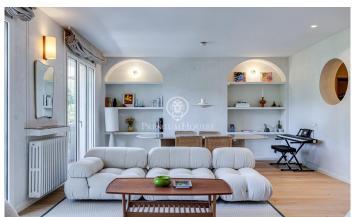

## Turo Park / Barcelona Ciudad

We present a unique property, located on the first floor of a classic building and in front of Turó Park. The property has a built area of 172m2, with a patio of 64 m2 for private use in the back area and facing northeast with morning sun until midday. The property consists of a large living-dining room with a balcony facing southwest with views to the park, a kitchen with a large laundry room, 3 bedrooms and 3 bathrooms. It has been completely refurbished recently with top quality materials, wooden parquet flooring, designer furniture and all this combined with the classic air of the property which makes it a very special home. The building has a concierge service and a lift.

## €1,495,000

176 m<sup>2</sup>

3 Bedrooms

3 Bathrooms

A/C

Heating

Mountain views

Storage