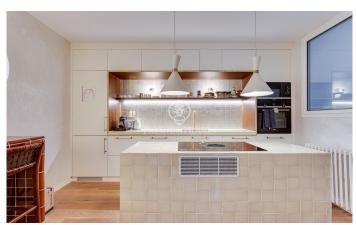

## Turo Park / Barcelona Ciudad

We present a unique property, located on the first floor of a classic building and in front of Turó Park. The property has a built area of 172m2, with a patio of 64 m2 for private use in the back area and facing northeast with morning sun until midday. The property consists of a large living-dining room with a balcony facing southwest with views to the park, a kitchen with a large laundry room, 3 bedrooms and 3 bathrooms. It has been completely refurbished recently with top quality materials, wooden parquet flooring, designer furniture and all this combined with the classic air of the property which makes it a very special home. The building has a concierge service and a lift.