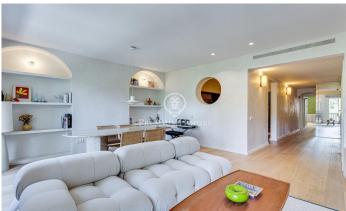

## Turo Park / Barcelona Ciudad

We present a unique property, located on the first floor of a classic building and in front of Turó Park. The property has a built area of 172m2, with a patio of 64 m2 for private use in the back area and facing northeast with morning sun until midday. The property consists of a large living-dining room with a balcony facing southwest with views to the park, a kitchen with a large laundry room, 3 bedrooms and 3 bathrooms. It has been completely refurbished recently with top quality materials, wooden parquet flooring, designer furniture and all this combined with the classic air of the property which makes it a very special home. The building has a concierge service and a lift.