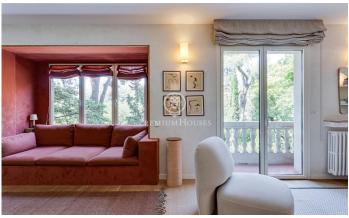

## Turo Park / Barcelona Ciudad

We present a unique property, located on the first floor of a classic building and in front of Turó Park. The property has a built area of 172m2, with a patio of 64 m2 for private use in the back area and facing northeast with morning sun until midday. The property consists of a large living-dining room with a balcony facing southwest with views to the park, a kitchen with a large laundry room, 3 bedrooms and 3 bathrooms. It has been completely refurbished recently with top quality materials, wooden parquet flooring, designer furniture and all this combined with the classic air of the property which makes it a very special home. The building has a concierge service and a lift.