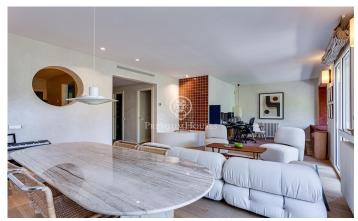

## Turo Park / Barcelona Ciudad

We present a unique property, located on the first floor of a classic building and in front of Turó Park. The property has a built area of 172m2, with a patio of 64 m2 for private use in the back area and facing northeast with morning sun until midday. The property consists of a large living-dining room with a balcony facing southwest with views to the park, a kitchen with a large laundry room, 3 bedrooms and 3 bathrooms. It has been completely refurbished recently with top quality materials, wooden parquet flooring, designer furniture and all this combined with the classic air of the property which makes it a very special home. The building has a concierge service and a lift.

## €1,495,000

176 m<sup>2</sup>

3 Bedrooms

3 Bathrooms

A/C

Heating

Mountain views

Storage