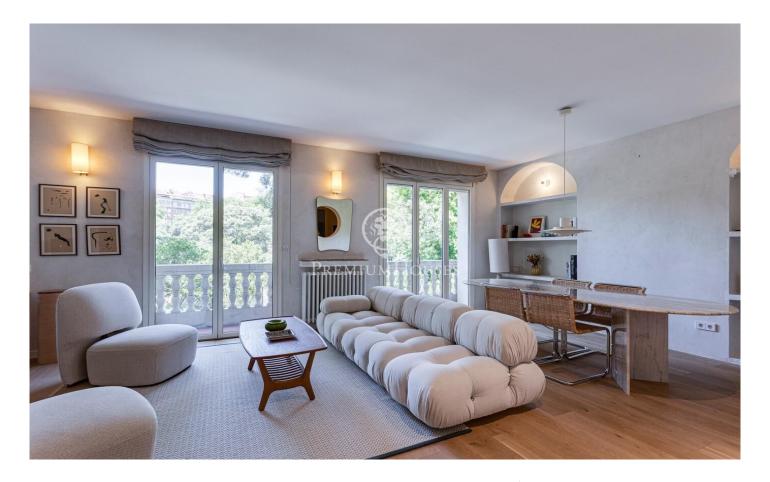

## Turo Park / Barcelona Ciudad

We present a unique property, located on the first floor of a classic building and in front of Turó Park. The property has a built area of 172m2, with a patio of 64 m2 for private use in the back area and facing northeast with morning sun until midday. The property consists of a large living-dining room with a balcony facing southwest with views to the park, a kitchen with a large laundry room, 3 bedrooms and 3 bathrooms. It has been completely refurbished recently with top quality materials, wooden parquet flooring, designer furniture and all this combined with the classic air of the property which makes it a very special home. The building has a concierge service and a lift.