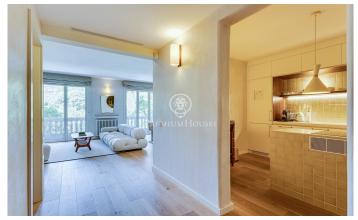

## Turo Park / Barcelona Ciudad

We present a unique property, located on the first floor of a classic building and in front of Turó Park. The property has a built area of 172m2, with a patio of 64 m2 for private use in the back area and facing northeast with morning sun until midday. The property consists of a large living-dining room with a balcony facing southwest with views to the park, a kitchen with a large laundry room, 3 bedrooms and 3 bathrooms. It has been completely refurbished recently with top quality materials, wooden parquet flooring, designer furniture and all this combined with the classic air of the property which makes it a very special home. The building has a concierge service and a lift.