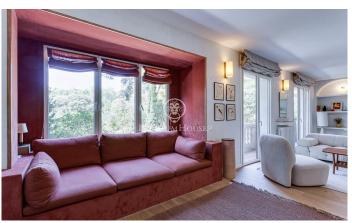

## Turo Park / Barcelona Ciudad

We present a unique property, located on the first floor of a classic building and in front of Turó Park. The property has a built area of 172m2, with a patio of 64 m2 for private use in the back area and facing northeast with morning sun until midday. The property consists of a large living-dining room with a balcony facing southwest with views to the park, a kitchen with a large laundry room, 3 bedrooms and 3 bathrooms. It has been completely refurbished recently with top quality materials, wooden parquet flooring, designer furniture and all this combined with the classic air of the property which makes it a very special home. The building has a concierge service and a lift.