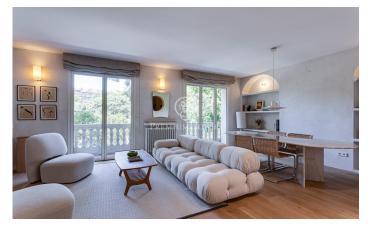

## Turo Park / Barcelona Ciudad

We present a unique property, located on the first floor of a classic building and in front of Turó Park. The property has a built area of 172m2, with a patio of 64 m2 for private use in the back area and facing northeast with morning sun until midday. The property consists of a large living-dining room with a balcony facing southwest with views to the park, a kitchen with a large laundry room, 3 bedrooms and 3 bathrooms. It has been completely refurbished recently with top quality materials, wooden parquet flooring, designer furniture and all this combined with the classic air of the property which makes it a very special home. The building has a concierge service and a lift.

## €1,495,000

176 m<sup>2</sup>

3 Bedrooms

3 Bathrooms

A/C

Heating

Mountain views

Storage