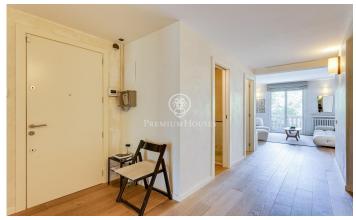

## Turo Park / Barcelona Ciudad

We present a unique property, located on the first floor of a classic building and in front of Turó Park. The property has a built area of 172m2, with a patio of 64 m2 for private use in the back area and facing northeast with morning sun until midday. The property consists of a large living-dining room with a balcony facing southwest with views to the park, a kitchen with a large laundry room, 3 bedrooms and 3 bathrooms. It has been completely refurbished recently with top quality materials, wooden parquet flooring, designer furniture and all this combined with the classic air of the property which makes it a very special home. The building has a concierge service and a lift.