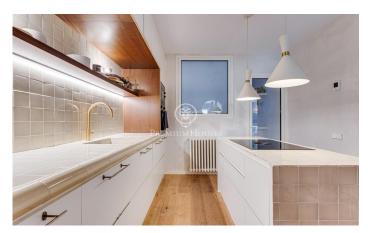

## Turo Park / Barcelona Ciudad

We present a unique property, located on the first floor of a classic building and in front of Turó Park. The property has a built area of 172m2, with a patio of 64 m2 for private use in the back area and facing northeast with morning sun until midday. The property consists of a large living-dining room with a balcony facing southwest with views to the park, a kitchen with a large laundry room, 3 bedrooms and 3 bathrooms. It has been completely refurbished recently with top quality materials, wooden parquet flooring, designer furniture and all this combined with the classic air of the property which makes it a very special home. The building has a concierge service and a lift.