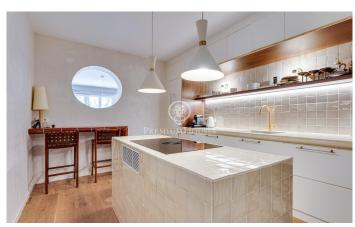

## Turo Park / Barcelona Ciudad

We present a unique property, located on the first floor of a classic building and in front of Turó Park. The property has a built area of 172m2, with a patio of 64 m2 for private use in the back area and facing northeast with morning sun until midday. The property consists of a large living-dining room with a balcony facing southwest with views to the park, a kitchen with a large laundry room, 3 bedrooms and 3 bathrooms. It has been completely refurbished recently with top quality materials, wooden parquet flooring, designer furniture and all this combined with the classic air of the property which makes it a very special home. The building has a concierge service and a lift.