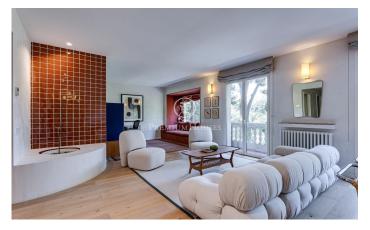

## Turo Park / Barcelona Ciudad

We present a unique property, located on the first floor of a classic building and in front of Turó Park. The property has a built area of 172m2, with a patio of 64 m2 for private use in the back area and facing northeast with morning sun until midday. The property consists of a large living-dining room with a balcony facing southwest with views to the park, a kitchen with a large laundry room, 3 bedrooms and 3 bathrooms. It has been completely refurbished recently with top quality materials, wooden parquet flooring, designer furniture and all this combined with the classic air of the property which makes it a very special home. The building has a concierge service and a lift.