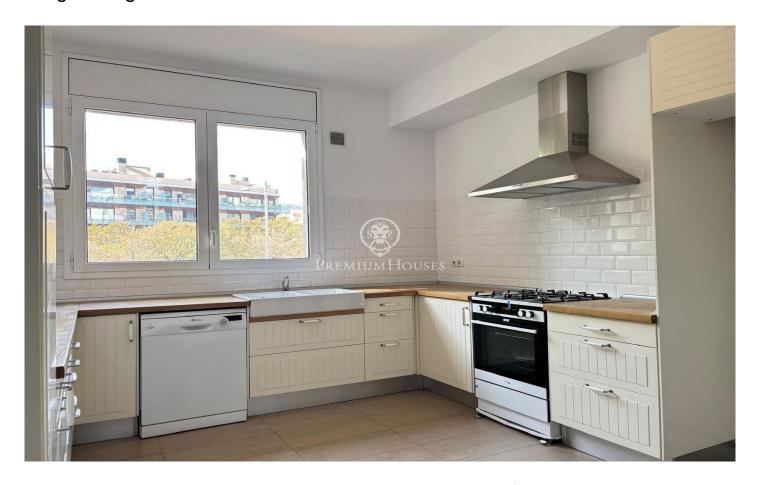

## Sarrià / Barcelona Ciudad

Located in one of the most exclusive areas of Barcelona, with easy access to the city's best schools, services, and facilities, including renowned hospitals. This makes the property an unbeatable option. This spectacular 298m² flat, with 245m<sup>2</sup> of usable space, stands out for its spaciousness, brightness, and design, which is tailored to offer an ideal living experience for families seeking a high quality of life in a quiet, elegant, and well-connected environment. The day area features a large entrance hall, an impressive living-dining room with two rooms that combines elegance and warmth thanks to its fireplace. This space is complemented by a cozy terrace, ideal for relaxing. The kitchen, is fully equipped and includes a pantry. The night area has 6 exterior double bedrooms (one of them with a dressing room and access to a private balcony), all with natural light and 2 complete bathrooms (bathtub and shower). Double-glazed windows ensure thermal and acoustic insulation, while the floors are a combination of parquet and ceramic. The cooling system includes radiator heating and split units (both cooling and heating). The building offers a lift, porter service, and the price includes two parking spaces.