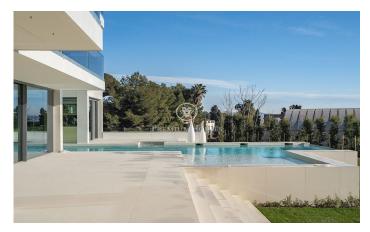

## Pedralbes / Barcelona Ciudad

In one of the most exclusive and residential areas of Pedralbes neighbourhood, we find this newly built luxury villa. With just over 1,200 m2 built, this house enjoys the best views of the entire city of Barcelona, surrounded by gardens and green areas in its more than 2,000 m2 of plot. Inside, luxury and design breathe harmoniously in all the rooms, with the highest quality materials in flooring, cladding and installations. Underfloor heating by means of aerothermal heating, alarm system with state-of-the-art video recording, glass lift, wardrobes in bedrooms with interior lighting, are just a sample of the detail in the construction that has been used. The house is distributed in 5 spacious suites with bathroom, dressing room and exit to the outside, and a master room on the top floor of 150 m2. Spacious and luminous independent kitchen equipped with all the latest appliances, with pantry and laundry area. Majestic living-dining room with floating fireplace and panoramic views over the city. Wellness area, sauna and glazed swimming pool with underwater lighting of 16 m X 4 m with 4 m X 4 m beach, indoor-outdoor. Fully equipped basement service area, garage to comfortably house up to six vehicles and fully landscaped plot with various species of trees and plants.