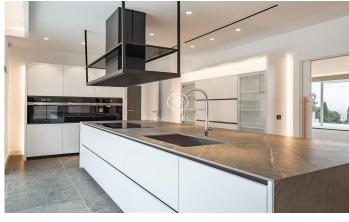

## Pedralbes / Barcelona Ciudad

In one of the most exclusive and residential areas of Pedralbes neighbourhood, we find this newly built luxury villa. With just over 1,200 m2 built, this house enjoys the best views of the entire city of Barcelona, surrounded by gardens and green areas in its more than 2,000 m2 of plot. Inside, luxury and design breathe harmoniously in all the rooms, with the highest quality materials in flooring, cladding and installations. Underfloor heating by means of aerothermal heating, alarm system with state-of-the-art video recording, glass lift, wardrobes in bedrooms with interior lighting, are just a sample of the detail in the construction that has been used. The house is distributed in 5 spacious suites with bathroom, dressing room and exit to the outside, and a master room on the top floor of 150 m2. Spacious and luminous independent kitchen equipped with all the latest appliances, with pantry and laundry area. Majestic living-dining room with floating fireplace and panoramic views over the city. Wellness area, sauna and glazed swimming pool with underwater lighting of 16 m X 4 m with 4 m X 4 m beach, indoor-outdoor. Fully equipped basement service area, garage to comfortably house up to six vehicles and fully landscaped plot with various species of trees and plants.