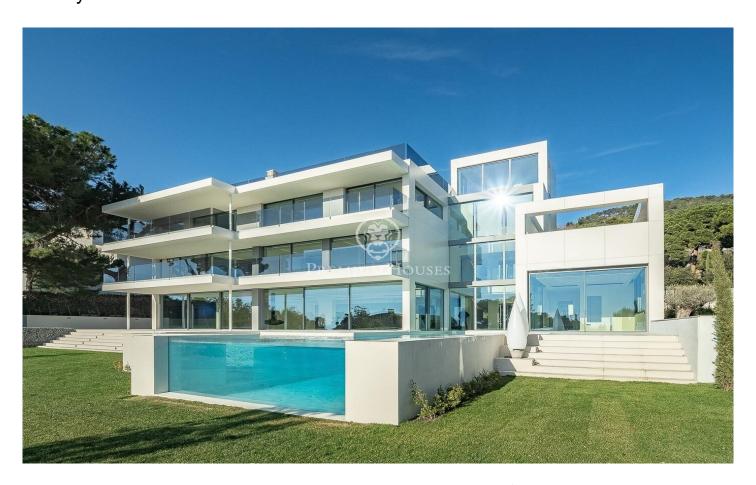

## Pedralbes / Barcelona Ciudad

In one of the most exclusive and residential areas of Pedralbes neighbourhood, we find this newly built luxury villa. With just over 1,200 m2 built, this house enjoys the best views of the entire city of Barcelona, surrounded by gardens and green areas in its more than 2,000 m2 of plot. Inside, luxury and design breathe harmoniously in all the rooms, with the highest quality materials in flooring, cladding and installations. Underfloor heating by means of aerothermal heating, alarm system with state-of-the-art video recording, glass lift, wardrobes in bedrooms with interior lighting, are just a sample of the detail in the construction that has been used. The house is distributed in 5 spacious suites with bathroom, dressing room and exit to the outside, and a master room on the top floor of 150 m2. Spacious and luminous independent kitchen equipped with all the latest appliances, with pantry and laundry area. Majestic living-dining room with floating fireplace and panoramic views over the city. Wellness area, sauna and glazed swimming pool with underwater lighting of 16 m X 4 m with 4 m X 4 m beach, indoor-outdoor. Fully equipped basement service area, garage to comfortably house up to six vehicles and fully landscaped plot with various species of trees and plants.

## €20,000,000

1,216 m<sup>2</sup>

6 Bedrooms

8 Bathrooms

2,032 m<sup>2</sup> plot

Pool

A/C

Heating