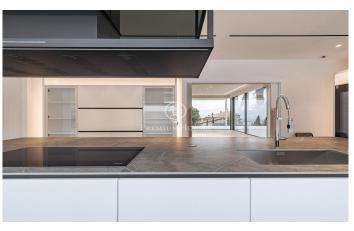

## Pedralbes / Barcelona Ciudad

In one of the most exclusive and residential areas of Pedralbes neighbourhood, we find this newly built luxury villa. With just over 1,200 m2 built, this house enjoys the best views of the entire city of Barcelona, surrounded by gardens and green areas in its more than 2,000 m2 of plot. Inside, luxury and design breathe harmoniously in all the rooms, with the highest quality materials in flooring, cladding and installations. Underfloor heating by means of aerothermal heating, alarm system with state-of-the-art video recording, glass lift, wardrobes in bedrooms with interior lighting, are just a sample of the detail in the construction that has been used. The house is distributed in 5 spacious suites with bathroom, dressing room and exit to the outside, and a master room on the top floor of 150 m2. Spacious and luminous independent kitchen equipped with all the latest appliances, with pantry and laundry area. Majestic living-dining room with floating fireplace and panoramic views over the city. Wellness area, sauna and glazed swimming pool with underwater lighting of 16 m X 4 m with 4 m X 4 m beach, indoor-outdoor. Fully equipped basement service area, garage to comfortably house up to six vehicles and fully landscaped plot with various species of trees and plants.