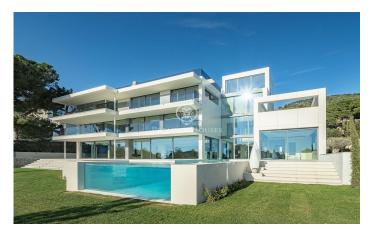

## Pedralbes / Barcelona Ciudad

In one of the most exclusive and residential areas of Pedralbes neighbourhood, we find this newly built luxury villa. With just over 1,200 m2 built, this house enjoys the best views of the entire city of Barcelona, surrounded by gardens and green areas in its more than 2,000 m2 of plot. Inside, luxury and design breathe harmoniously in all the rooms, with the highest quality materials in flooring, cladding and installations. Underfloor heating by means of aerothermal heating, alarm system with state-of-the-art video recording, glass lift, wardrobes in bedrooms with interior lighting, are just a sample of the detail in the construction that has been used. The house is distributed in 5 spacious suites with bathroom, dressing room and exit to the outside, and a master room on the top floor of 150 m2. Spacious and luminous independent kitchen equipped with all the latest appliances, with pantry and laundry area. Majestic living-dining room with floating fireplace and panoramic views over the city. Wellness area, sauna and glazed swimming pool with underwater lighting of 16 m X 4 m with 4 m X 4 m beach, indoor-outdoor. Fully equipped basement service area, garage to comfortably house up to six vehicles and fully landscaped plot with various species of trees and plants.

## €20,000,000

1,216 m<sup>2</sup>

6 Bedrooms

8 Bathrooms

2,032 m<sup>2</sup> plot

Pool

A/C

Heating