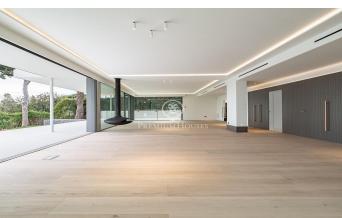

## Pedralbes / Barcelona Ciudad

In one of the most exclusive and residential areas of Pedralbes neighbourhood, we find this newly built luxury villa. With just over 1,200 m2 built, this house enjoys the best views of the entire city of Barcelona, surrounded by gardens and green areas in its more than 2,000 m2 of plot. Inside, luxury and design breathe harmoniously in all the rooms, with the highest quality materials in flooring, cladding and installations. Underfloor heating by means of aerothermal heating, alarm system with state-of-the-art video recording, glass lift, wardrobes in bedrooms with interior lighting, are just a sample of the detail in the construction that has been used. The house is distributed in 5 spacious suites with bathroom, dressing room and exit to the outside, and a master room on the top floor of 150 m2. Spacious and luminous independent kitchen equipped with all the latest appliances, with pantry and laundry area. Majestic living-dining room with floating fireplace and panoramic views over the city. Wellness area, sauna and glazed swimming pool with underwater lighting of 16 m X 4 m with 4 m X 4 m beach, indoor-outdoor. Fully equipped basement service area, garage to comfortably house up to six vehicles and fully landscaped plot with various species of trees and plants.