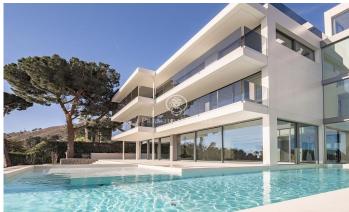

## Pedralbes / Barcelona Ciudad

In one of the most exclusive and residential areas of Pedralbes neighbourhood, we find this newly built luxury villa. With just over 1,200 m2 built, this house enjoys the best views of the entire city of Barcelona, surrounded by gardens and green areas in its more than 2,000 m2 of plot. Inside, luxury and design breathe harmoniously in all the rooms, with the highest quality materials in flooring, cladding and installations. Underfloor heating by means of aerothermal heating, alarm system with state-of-the-art video recording, glass lift, wardrobes in bedrooms with interior lighting, are just a sample of the detail in the construction that has been used. The house is distributed in 5 spacious suites with bathroom, dressing room and exit to the outside, and a master room on the top floor of 150 m2. Spacious and luminous independent kitchen equipped with all the latest appliances, with pantry and laundry area. Majestic living-dining room with floating fireplace and panoramic views over the city. Wellness area, sauna and glazed swimming pool with underwater lighting of 16 m X 4 m with 4 m X 4 m beach, indoor-outdoor. Fully equipped basement service area, garage to comfortably house up to six vehicles and fully landscaped plot with various species of trees and plants.

## €20,000,000

1,216 m<sup>2</sup>

6 Bedrooms

8 Bathrooms

2,032 m<sup>2</sup> plot

Pool

A/C

Heating