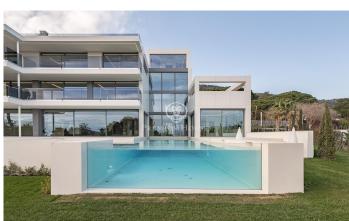

## Pedralbes / Barcelona Ciudad

In one of the most exclusive and residential areas of Pedralbes neighbourhood, we find this newly built luxury villa. With just over 1,200 m2 built, this house enjoys the best views of the entire city of Barcelona, surrounded by gardens and green areas in its more than 2,000 m2 of plot. Inside, luxury and design breathe harmoniously in all the rooms, with the highest quality materials in flooring, cladding and installations. Underfloor heating by means of aerothermal heating, alarm system with state-of-the-art video recording, glass lift, wardrobes in bedrooms with interior lighting, are just a sample of the detail in the construction that has been used. The house is distributed in 5 spacious suites with bathroom, dressing room and exit to the outside, and a master room on the top floor of 150 m2. Spacious and luminous independent kitchen equipped with all the latest appliances, with pantry and laundry area. Majestic living-dining room with floating fireplace and panoramic views over the city. Wellness area, sauna and glazed swimming pool with underwater lighting of 16 m X 4 m with 4 m X 4 m beach, indoor-outdoor. Fully equipped basement service area, garage to comfortably house up to six vehicles and fully landscaped plot with various species of trees and plants.