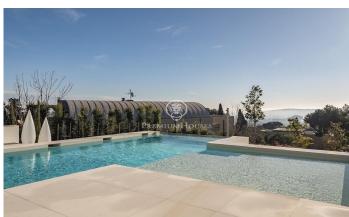

## Pedralbes / Barcelona Ciudad

In one of the most exclusive and residential areas of Pedralbes neighbourhood, we find this newly built luxury villa. With just over 1,200 m2 built, this house enjoys the best views of the entire city of Barcelona, surrounded by gardens and green areas in its more than 2,000 m2 of plot. Inside, luxury and design breathe harmoniously in all the rooms, with the highest quality materials in flooring, cladding and installations. Underfloor heating by means of aerothermal heating, alarm system with state-of-the-art video recording, glass lift, wardrobes in bedrooms with interior lighting, are just a sample of the detail in the construction that has been used. The house is distributed in 5 spacious suites with bathroom, dressing room and exit to the outside, and a master room on the top floor of 150 m2. Spacious and luminous independent kitchen equipped with all the latest appliances, with pantry and laundry area. Majestic living-dining room with floating fireplace and panoramic views over the city. Wellness area, sauna and glazed swimming pool with underwater lighting of 16 m X 4 m with 4 m X 4 m beach, indoor-outdoor. Fully equipped basement service area, garage to comfortably house up to six vehicles and fully landscaped plot with various species of trees and plants.

## €20,000,000

1,216 m<sup>2</sup>

6 Bedrooms

8 Bathrooms

2,032 m<sup>2</sup> plot

Pool

A/C

Heating