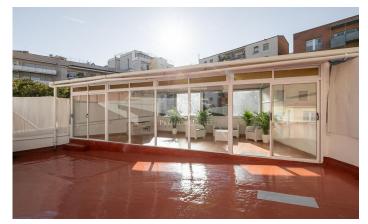

## Fort Pienc / Barcelona Ciudad

Exclusive renovated property of 168 m<sup>2</sup> with a private terrace in the heart of the Eixample Right district. Located on the second floor of a building from 1957, this property combines the best of modernity with the charm of one of the most sought-after areas in Barcelona. With high-quality finishes, it stands out for its incredible 225 m<sup>2</sup> terrace, perfect for enjoying the sun all year round. The flat consists of three spacious and bright double bedrooms, all with views of the terrace, one interior single bedroom, and two modern full bathrooms with showers. The living-dining room opens to the large southwest-facing terrace. There is a 27m<sup>2</sup> glazed area with views of the Odena Line Gardens, offering a versatile space for a gym, games room, dining area, or office. The property also has a small laundry room with washing machine connections. The stunning terrace features an outdoor laundry area and a spacious storage room. The property is completed with parquet flooring, air conditioning, and heating through split units. Bluetooth lighting with ambient changes and music adds a unique touch of modernity and comfort. Its location is unbeatable, situated in the Fort Pienc district, at the heart of the Eixample Right, this residential area offers the perfect combination of tranquil...