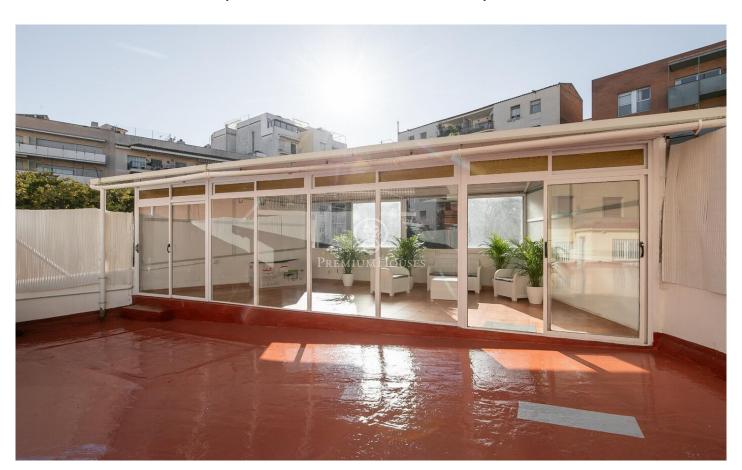

## Fort Pienc / Barcelona Ciudad

Exclusive renovated property of 168 m<sup>2</sup> with a private terrace in the heart of the Eixample Right district. Located on the second floor of a building from 1957, this property combines the best of modernity with the charm of one of the most sought-after areas in Barcelona. With high-quality finishes, it stands out for its incredible 225 m<sup>2</sup> terrace, perfect for enjoying the sun all year round. The flat consists of three spacious and bright double bedrooms, all with views of the terrace, one interior single bedroom, and two modern full bathrooms with showers. The living-dining room opens to the large southwest-facing terrace. There is a 27m<sup>2</sup> glazed area with views of the Odena Line Gardens, offering a versatile space for a gym, games room, dining area, or office. The property also has a small laundry room with washing machine connections. The stunning terrace features an outdoor laundry area and a spacious storage room. The property is completed with parquet flooring, air conditioning, and heating through split units. Bluetooth lighting with ambient changes and music adds a unique touch of modernity and comfort. Its location is unbeatable, situated in the Fort Pienc district, at the heart of the Eixample Right, this residential area offers the perfect combination of tranquil...