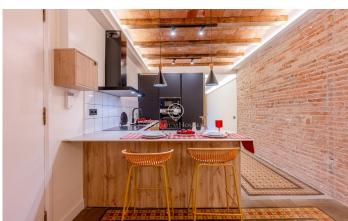

## Eixample / Barcelona Ciudad

Discover this charming 80 m² flat on Carrer Aribau, a perfect blend of historic charm and modern comforts. This exquisite home features a cosy balcony and a private terrace, ideal for enjoying the outdoors. The layout includes two bedrooms, one of which is en-suite with a private bathroom, plus a second full bathroom for added comfort. The original floors from 1900 have been carefully restored, bringing a touch of elegance and character to the space. The kitchen is fully equipped with Bosch appliances. It is also air conditioned. Its privileged location offers excellent transport links and a wide variety of shops and services. Don't miss the opportunity to live in this wonderful place!