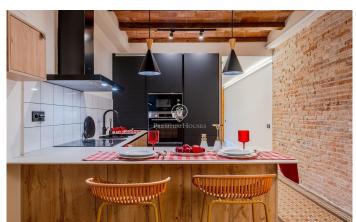

## Eixample / Barcelona Ciudad

Discover this charming 80 m² flat on Carrer Aribau, a perfect blend of historic charm and modern comforts. This exquisite home features a cosy balcony and a private terrace, ideal for enjoying the outdoors. The layout includes two bedrooms, one of which is en-suite with a private bathroom, plus a second full bathroom for added comfort. The original floors from 1900 have been carefully restored, bringing a touch of elegance and character to the space. The kitchen is fully equipped with Bosch appliances. It is also air conditioned. Its privileged location offers excellent transport links and a wide variety of shops and services. Don't miss the opportunity to live in this wonderful place!