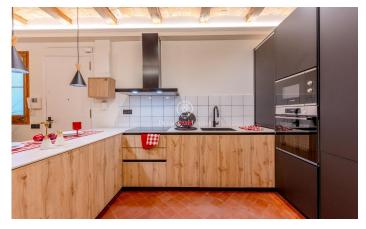

## Eixample / Barcelona Ciudad

Discover this charming 80 m² flat on Carrer Aribau, a perfect blend of historic charm and modern comforts. This exquisite home features a cosy balcony and a private terrace, ideal for enjoying the outdoors. The layout includes two bedrooms, one of which is en-suite with a private bathroom, plus a second full bathroom for added comfort. The original floors from 1900 have been carefully restored, bringing a touch of elegance and character to the space. The kitchen is fully equipped with Bosch appliances. It is also air conditioned. Its privileged location offers excellent transport links and a wide variety of shops and services. Don't miss the opportunity to live in this wonderful place!