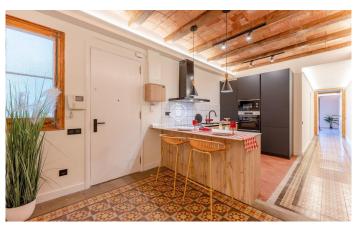

## Eixample / Barcelona Ciudad

Discover this charming 80 m² flat on Carrer Aribau, a perfect blend of historic charm and modern comforts. This exquisite home features a cosy balcony and a private terrace, ideal for enjoying the outdoors. The layout includes two bedrooms, one of which is en-suite with a private bathroom, plus a second full bathroom for added comfort. The original floors from 1900 have been carefully restored, bringing a touch of elegance and character to the space. The kitchen is fully equipped with Bosch appliances. It is also air conditioned. Its privileged location offers excellent transport links and a wide variety of shops and services. Don't miss the opportunity to live in this wonderful place!