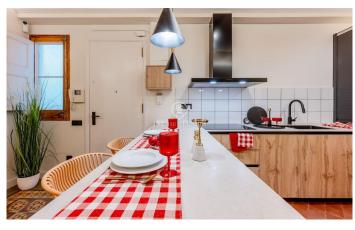

## Eixample / Barcelona Ciudad

Discover this charming 80 m² flat on Carrer Aribau, a perfect blend of historic charm and modern comforts. This exquisite home features a cosy balcony and a private terrace, ideal for enjoying the outdoors. The layout includes two bedrooms, one of which is en-suite with a private bathroom, plus a second full bathroom for added comfort. The original floors from 1900 have been carefully restored, bringing a touch of elegance and character to the space. The kitchen is fully equipped with Bosch appliances. It is also air conditioned. Its privileged location offers excellent transport links and a wide variety of shops and services. Don't miss the opportunity to live in this wonderful place!