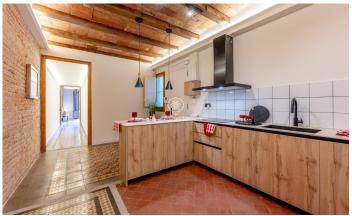

## Eixample / Barcelona Ciudad

Discover this charming 80 m² flat on Carrer Aribau, a perfect blend of historic charm and modern comforts. This exquisite home features a cosy balcony and a private terrace, ideal for enjoying the outdoors. The layout includes two bedrooms, one of which is en-suite with a private bathroom, plus a second full bathroom for added comfort. The original floors from 1900 have been carefully restored, bringing a touch of elegance and character to the space. The kitchen is fully equipped with Bosch appliances. It is also air conditioned. Its privileged location offers excellent transport links and a wide variety of shops and services. Don't miss the opportunity to live in this wonderful place!