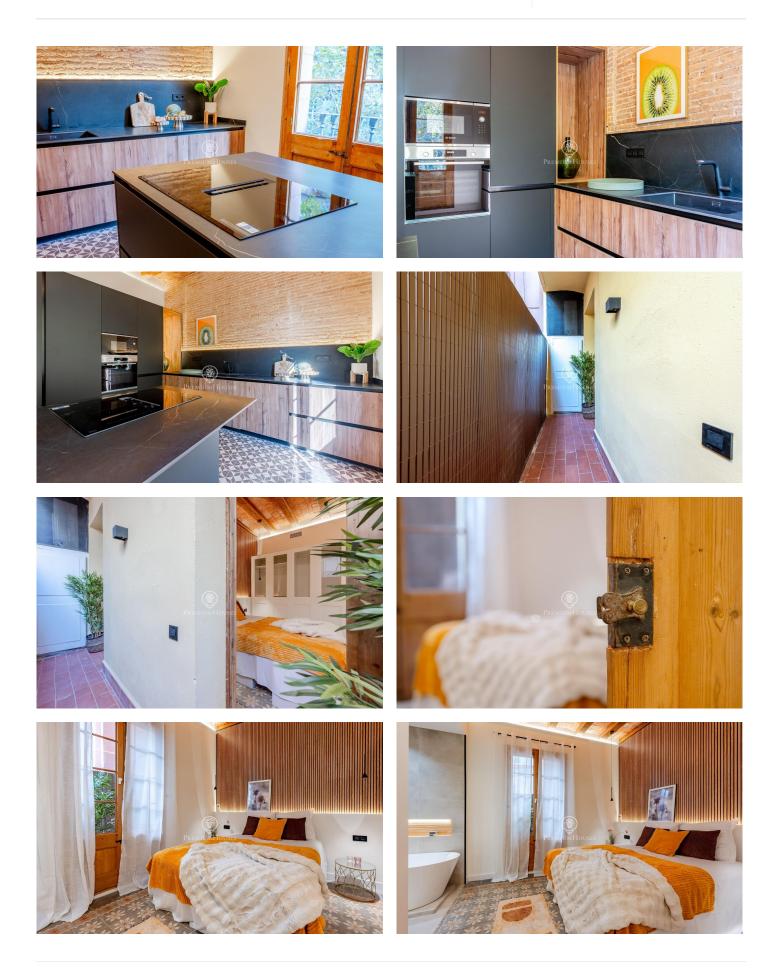

## Dreta de l'Eixample / Barcelona Ciudad

Located on the emblematic Carrer Rosellón, just a minute from Paseo de Gracia, this spectacular 130 m<sup>2</sup> flat combines classic elegance with contemporary luxury. With three spacious bedrooms, one of them en-suite with a designer bathroom, this flat offers a unique and comfortable space. Brightness is one of its strong points, thanks to its three northeast-facing balconies, which flood the interior with natural light throughout the day. The Catalan vaulted ceilings and tiled floors add a special, authentic character, while the modern kitchen with island is fully equipped to satisfy all your needs. The location is unbeatable, with excellent public transport connections providing easy access to every corner of the city. In addition, the area offers a full range of shops, supermarkets, restaurants and cafés, making every day more convenient and enjoyable.