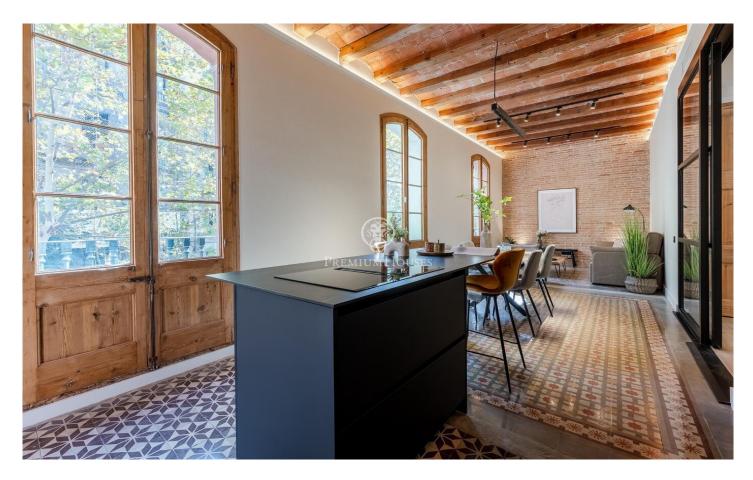

## Dreta de l'Eixample / Barcelona Ciudad

Located on the emblematic Carrer Rosellón, just a minute from Paseo de Gracia, this spectacular 130 m<sup>2</sup> flat combines classic elegance with contemporary luxury. With three spacious bedrooms, one of them en-suite with a designer bathroom, this flat offers a unique and comfortable space. Brightness is one of its strong points, thanks to its three northeast-facing balconies, which flood the interior with natural light throughout the day. The Catalan vaulted ceilings and tiled floors add a special, authentic character, while the modern kitchen with island is fully equipped to satisfy all your needs. The location is unbeatable, with excellent public transport connections providing easy access to every corner of the city. In addition, the area offers a full range of shops, supermarkets, restaurants and cafés, making every day more convenient and enjoyable.