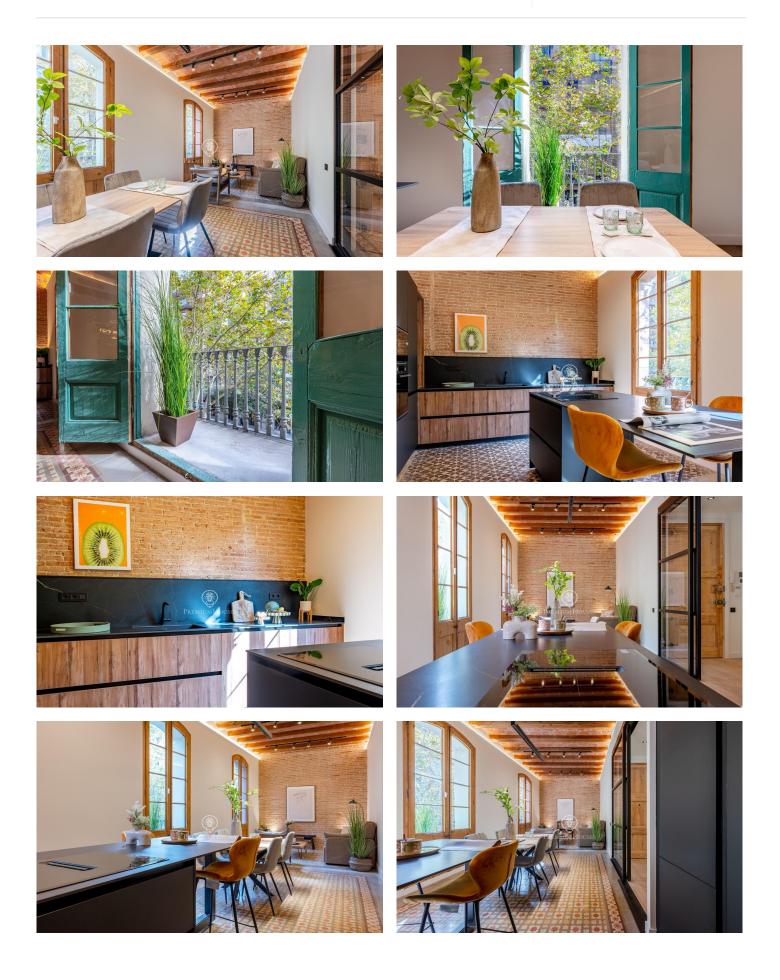

## Dreta de l'Eixample / Barcelona Ciudad

Located on the emblematic Carrer Rosellón, just a minute from Paseo de Gracia, this spectacular 130 m<sup>2</sup> flat combines classic elegance with contemporary luxury. With three spacious bedrooms, one of them en-suite with a designer bathroom, this flat offers a unique and comfortable space. Brightness is one of its strong points, thanks to its three northeast-facing balconies, which flood the interior with natural light throughout the day. The Catalan vaulted ceilings and tiled floors add a special, authentic character, while the modern kitchen with island is fully equipped to satisfy all your needs. The location is unbeatable, with excellent public transport connections providing easy access to every corner of the city. In addition, the area offers a full range of shops, supermarkets, restaurants and cafés, making every day more convenient and enjoyable.