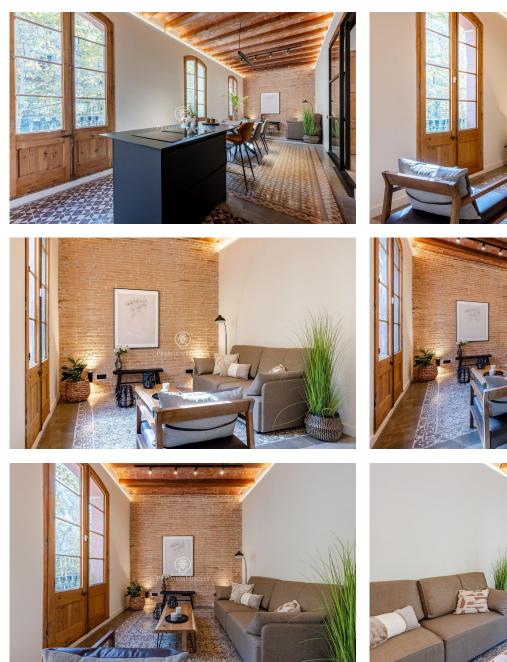

## Dreta de l'Eixample / Barcelona Ciudad

Located on the emblematic Carrer Rosellón, just a minute from Paseo de Gracia, this spectacular 130 m<sup>2</sup> flat combines classic elegance with contemporary luxury. With three spacious bedrooms, one of them en-suite with a designer bathroom, this flat offers a unique and comfortable space. Brightness is one of its strong points, thanks to its three northeast-facing balconies, which flood the interior with natural light throughout the day. The Catalan vaulted ceilings and tiled floors add a special, authentic character, while the modern kitchen with island is fully equipped to satisfy all your needs. The location is unbeatable, with excellent public transport connections providing easy access to every corner of the city. In addition, the area offers a full range of shops, supermarkets, restaurants and cafés, making every day more convenient and enjoyable.