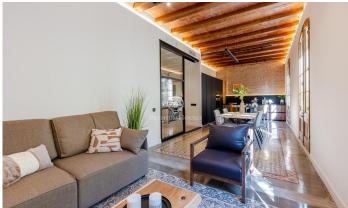

## Dreta de l'Eixample / Barcelona Ciudad

Located on the emblematic Carrer Rosellón, just a minute from Paseo de Gracia, this spectacular 130 m<sup>2</sup> flat combines classic elegance with contemporary luxury. With three spacious bedrooms, one of them en-suite with a designer bathroom, this flat offers a unique and comfortable space. Brightness is one of its strong points, thanks to its three northeast-facing balconies, which flood the interior with natural light throughout the day. The Catalan vaulted ceilings and tiled floors add a special, authentic character, while the modern kitchen with island is fully equipped to satisfy all your needs. The location is unbeatable, with excellent public transport connections providing easy access to every corner of the city. In addition, the area offers a full range of shops, supermarkets, restaurants and cafés, making every day more convenient and enjoyable.