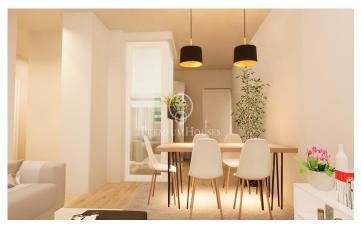

## Diagonal Mar/Front Marítim del Poblenou / Barcelona Ciudad

Newly built flats in the most exclusive and sought-after area of Barcelona: Sant Martí. This property will be ready to be delivered in the first quarter of 2025, so you can be sure that every detail will be carefully thought out so that you can enjoy your new home to the full. This space has 98.00 m<sup>2</sup> built area, intelligently distributed to offer you the utmost comfort and functionality. In total, you will find 3 spacious and bright bedrooms that will adapt perfectly to your needs, as well as 2 complete bathrooms that will give you the privacy you deserve. The kitchen is fully equipped with oven, ceramic hob, dishwasher and fridge-freezer. The heating and air conditioning system works through aerothermics, ensuring a pleasant indoor environment all year round. Furthermore, we cannot forget to mention that this property has a lift, which will facilitate your day to day life and will allow you to move around the building in total comfort. The best of all is that in total you will find 6 flats in this building with three different typologies, therefore, you have the option to choose the one that best suits your lifestyle and preferences. If you are interested in more information do not hesitate to contact us. Don't miss this unique opportunity to get your own exclusive space in...