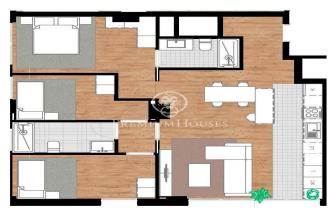

## Diagonal Mar/Front Marítim del Poblenou / Barcelona Ciudad

Newly built flats in the most exclusive and sought-after area of Barcelona: Sant Martí. This property will be ready to be delivered in the first quarter of 2025, so you can be sure that every detail will be carefully thought out so that you can enjoy your new home to the full. This space has 98.00 m<sup>2</sup> built area, intelligently distributed to offer you the utmost comfort and functionality. In total, you will find 3 spacious and bright bedrooms that will adapt perfectly to your needs, as well as 2 complete bathrooms that will give you the privacy you deserve. The kitchen is fully equipped with oven, ceramic hob, dishwasher and fridge-freezer. The heating and air conditioning system works through aerothermics, ensuring a pleasant indoor environment all year round. Furthermore, we cannot forget to mention that this property has a lift, which will facilitate your day to day life and will allow you to move around the building in total comfort. The best of all is that in total you will find 6 flats in this building with three different typologies, therefore, you have the option to choose the one that best suits your lifestyle and preferences. If you are interested in more information do not hesitate to contact us. Don't miss this unique opportunity to get your own exclusive space in...

## €418,800

98 m<sup>2</sup>
3 Bedrooms
2 Bathrooms
A/C
Heating
Lift
Built in closets

Contact us for more information or to arrange a viewing