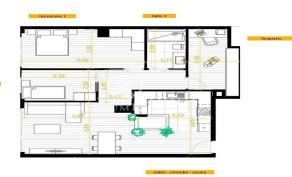

## Diagonal Mar/Front Marítim del Poblenou / Barcelona Ciudad

Newly built flats in the most exclusive and sought-after area of Barcelona: Sant Martí. This property will be ready to be delivered in the first quarter of 2025, so you can be sure that every detail will be carefully thought out so that you can enjoy your new home to the full. This space has 98.00 m<sup>2</sup> built area, intelligently distributed to offer you the utmost comfort and functionality. In total, you will find 3 spacious and bright bedrooms that will adapt perfectly to your needs, as well as 2 complete bathrooms that will give you the privacy you deserve. The kitchen is fully equipped with oven, ceramic hob, dishwasher and fridge-freezer. The heating and air conditioning system works through aerothermics, ensuring a pleasant indoor environment all year round. Furthermore, we cannot forget to mention that this property has a lift, which will facilitate your day to day life and will allow you to move around the building in total comfort. The best of all is that in total you will find 6 flats in this building with three different typologies, therefore, you have the option to choose the one that best suits your lifestyle and preferences. If you are interested in more information do not hesitate to contact us. Don't miss this unique opportunity to get your own exclusive space in...

## €418,800

98 m<sup>2</sup>
3 Bedrooms
2 Bathrooms
A/C
Heating
Lift
Built in closets

Contact us for more information or to arrange a viewing