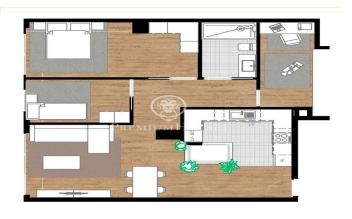

## Diagonal Mar/Front Marítim del Poblenou / Barcelona Ciudad

Newly built flats in the most exclusive and sought-after area of Barcelona: Sant Martí. This property will be ready to be delivered in the first quarter of 2025, so you can be sure that every detail will be carefully thought out so that you can enjoy your new home to the full. This space has 98.00 m<sup>2</sup> built area, intelligently distributed to offer you the utmost comfort and functionality. In total, you will find 3 spacious and bright bedrooms that will adapt perfectly to your needs, as well as 2 complete bathrooms that will give you the privacy you deserve. The kitchen is fully equipped with oven, ceramic hob, dishwasher and fridge-freezer. The heating and air conditioning system works through aerothermics, ensuring a pleasant indoor environment all year round. Furthermore, we cannot forget to mention that this property has a lift, which will facilitate your day to day life and will allow you to move around the building in total comfort. The best of all is that in total you will find 6 flats in this building with three different typologies, therefore, you have the option to choose the one that best suits your lifestyle and preferences. If you are interested in more information do not hesitate to contact us. Don't miss this unique opportunity to get your own exclusive space in...

## €418,800

98 m<sup>2</sup>
3 Bedrooms
2 Bathrooms
A/C
Heating
Lift
Built in closets

Contact us for more information or to arrange a viewing