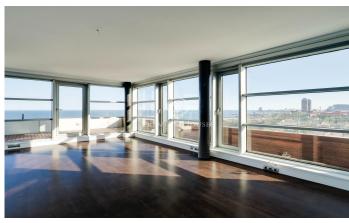

## Diagonal Mar/Front Marítim del Poblenou / Barcelona Ciudad

This fabulous penthouse stands out for its fantastic terrace that offers a unique panorama with views of the sea and the city of Barcelona from the living room and bedrooms. It is located on the 14th floor of a modern building on the seafront, situated in the Poblenou neighbourhood just a few steps from the Mar Bella beach, the park and the Rambla de Poblenou. The property has 152 built meters and 32 m2 of common elements according to Cadastre and a terrace of 30 m2. It was refurbished in 2017. From the entrance hall there is a large living-dining room with an open kitchen of 50 m2 and access to the terrace that completely surrounds it. The sleeping area is composed of a large 21m2 bedroom suite with its own bathroom with jacuzzi bath, hydro-massage shower, and a second double bedroom. Both rooms are exterior and enjoy excellent views and plenty of light. There is also a bathroom and a guest toilet. The penthouse has excellent finishes, parquet flooring, ducted hot/cold air conditioning, double aluminium carpentry with thermal insulation and top of the range appliances. The building has a lift, concierge and 24-hour security. The price includes a storage room and 2 parking spaces. Located in one of the most modern and emblematic neighbourhoods of Barcelona, it has all the ser...