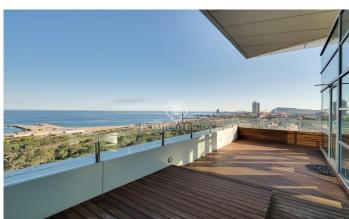

## Diagonal Mar/Front Marítim del Poblenou / Barcelona Ciudad

This fabulous penthouse stands out for its fantastic terrace that offers a unique panorama with views of the sea and the city of Barcelona from the living room and bedrooms. It is located on the 14th floor of a modern building on the seafront, situated in the Poblenou neighbourhood just a few steps from the Mar Bella beach, the park and the Rambla de Poblenou. The property has 152 built meters and 32 m2 of common elements according to Cadastre and a terrace of 30 m2. It was refurbished in 2017. From the entrance hall there is a large living-dining room with an open kitchen of 50 m2 and access to the terrace that completely surrounds it. The sleeping area is composed of a large 21m2 bedroom suite with its own bathroom with jacuzzi bath, hydro-massage shower, and a second double bedroom. Both rooms are exterior and enjoy excellent views and plenty of light. There is also a bathroom and a guest toilet. The penthouse has excellent finishes, parquet flooring, ducted hot/cold air conditioning, double aluminium carpentry with thermal insulation and top of the range appliances. The building has a lift, concierge and 24-hour security. The price includes a storage room and 2 parking spaces. Located in one of the most modern and emblematic neighbourhoods of Barcelona, it has all the ser...