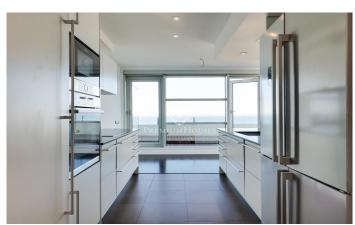

## Diagonal Mar/Front Marítim del Poblenou / Barcelona Ciudad

This fabulous penthouse stands out for its fantastic terrace that offers a unique panorama with views of the sea and the city of Barcelona from the living room and bedrooms. It is located on the 14th floor of a modern building on the seafront, situated in the Poblenou neighbourhood just a few steps from the Mar Bella beach, the park and the Rambla de Poblenou. The property has 152 built meters and 32 m2 of common elements according to Cadastre and a terrace of 30 m2. It was refurbished in 2017. From the entrance hall there is a large living-dining room with an open kitchen of 50 m2 and access to the terrace that completely surrounds it. The sleeping area is composed of a large 21m2 bedroom suite with its own bathroom with jacuzzi bath, hydro-massage shower, and a second double bedroom. Both rooms are exterior and enjoy excellent views and plenty of light. There is also a bathroom and a guest toilet. The penthouse has excellent finishes, parquet flooring, ducted hot/cold air conditioning, double aluminium carpentry with thermal insulation and top of the range appliances. The building has a lift, concierge and 24-hour security. The price includes a storage room and 2 parking spaces. Located in one of the most modern and emblematic neighbourhoods of Barcelona, it has all the ser...