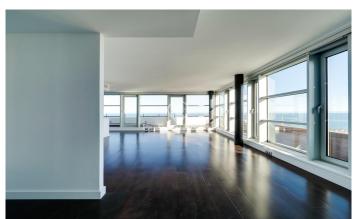

## Diagonal Mar/Front Marítim del Poblenou / Barcelona Ciudad

This fabulous penthouse stands out for its fantastic terrace that offers a unique panorama with views of the sea and the city of Barcelona from the living room and bedrooms. It is located on the 14th floor of a modern building on the seafront, situated in the Poblenou neighbourhood just a few steps from the Mar Bella beach, the park and the Rambla de Poblenou. The property has 152 built meters and 32 m2 of common elements according to Cadastre and a terrace of 30 m2. It was refurbished in 2017. From the entrance hall there is a large living-dining room with an open kitchen of 50 m2 and access to the terrace that completely surrounds it. The sleeping area is composed of a large 21m2 bedroom suite with its own bathroom with jacuzzi bath, hydro-massage shower, and a second double bedroom. Both rooms are exterior and enjoy excellent views and plenty of light. There is also a bathroom and a guest toilet. The penthouse has excellent finishes, parquet flooring, ducted hot/cold air conditioning, double aluminium carpentry with thermal insulation and top of the range appliances. The building has a lift, concierge and 24-hour security. The price includes a storage room and 2 parking spaces. Located in one of the most modern and emblematic neighbourhoods of Barcelona, it has all the ser...