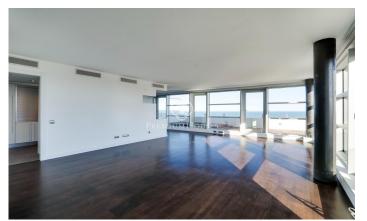

## Diagonal Mar/Front Marítim del Poblenou / Barcelona Ciudad

This fabulous penthouse stands out for its fantastic terrace that offers a unique panorama with views of the sea and the city of Barcelona from the living room and bedrooms. It is located on the 14th floor of a modern building on the seafront, situated in the Poblenou neighbourhood just a few steps from the Mar Bella beach, the park and the Rambla de Poblenou. The property has 152 built meters and 32 m2 of common elements according to Cadastre and a terrace of 30 m2. It was refurbished in 2017. From the entrance hall there is a large living-dining room with an open kitchen of 50 m2 and access to the terrace that completely surrounds it. The sleeping area is composed of a large 21m2 bedroom suite with its own bathroom with jacuzzi bath, hydro-massage shower, and a second double bedroom. Both rooms are exterior and enjoy excellent views and plenty of light. There is also a bathroom and a guest toilet. The penthouse has excellent finishes, parquet flooring, ducted hot/cold air conditioning, double aluminium carpentry with thermal insulation and top of the range appliances. The building has a lift, concierge and 24-hour security. The price includes a storage room and 2 parking spaces. Located in one of the most modern and emblematic neighbourhoods of Barcelona, it has all the ser...