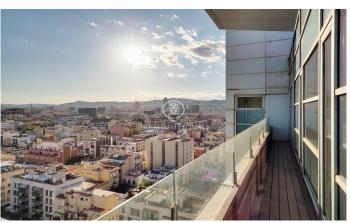

## Diagonal Mar/Front Marítim del Poblenou / Barcelona Ciudad

This fabulous penthouse stands out for its fantastic terrace that offers a unique panorama with views of the sea and the city of Barcelona from the living room and bedrooms. It is located on the 14th floor of a modern building on the seafront, situated in the Poblenou neighbourhood just a few steps from the Mar Bella beach, the park and the Rambla de Poblenou. The property has 152 built meters and 32 m2 of common elements according to Cadastre and a terrace of 30 m2. It was refurbished in 2017. From the entrance hall there is a large living-dining room with an open kitchen of 50 m2 and access to the terrace that completely surrounds it. The sleeping area is composed of a large 21m2 bedroom suite with its own bathroom with jacuzzi bath, hydro-massage shower, and a second double bedroom. Both rooms are exterior and enjoy excellent views and plenty of light. There is also a bathroom and a guest toilet. The penthouse has excellent finishes, parquet flooring, ducted hot/cold air conditioning, double aluminium carpentry with thermal insulation and top of the range appliances. The building has a lift, concierge and 24-hour security. The price includes a storage room and 2 parking spaces. Located in one of the most modern and emblematic neighbourhoods of Barcelona, it has all the ser...