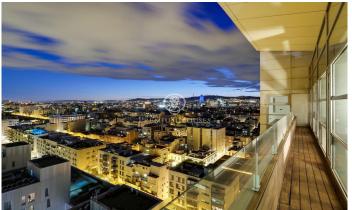

## Diagonal Mar/Front Marítim del Poblenou / Barcelona Ciudad

This fabulous penthouse stands out for its fantastic terrace that offers a unique panorama with views of the sea and the city of Barcelona from the living room and bedrooms. It is located on the 14th floor of a modern building on the seafront, situated in the Poblenou neighbourhood just a few steps from the Mar Bella beach, the park and the Rambla de Poblenou. The property has 152 built meters and 32 m2 of common elements according to Cadastre and a terrace of 30 m2. It was refurbished in 2017. From the entrance hall there is a large living-dining room with an open kitchen of 50 m2 and access to the terrace that completely surrounds it. The sleeping area is composed of a large 21m2 bedroom suite with its own bathroom with jacuzzi bath, hydro-massage shower, and a second double bedroom. Both rooms are exterior and enjoy excellent views and plenty of light. There is also a bathroom and a guest toilet. The penthouse has excellent finishes, parquet flooring, ducted hot/cold air conditioning, double aluminium carpentry with thermal insulation and top of the range appliances. The building has a lift, concierge and 24-hour security. The price includes a storage room and 2 parking spaces. Located in one of the most modern and emblematic neighbourhoods of Barcelona, it has all the ser...