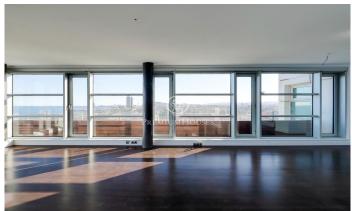

## Diagonal Mar/Front Marítim del Poblenou / Barcelona Ciudad

This fabulous penthouse stands out for its fantastic terrace that offers a unique panorama with views of the sea and the city of Barcelona from the living room and bedrooms. It is located on the 14th floor of a modern building on the seafront, situated in the Poblenou neighbourhood just a few steps from the Mar Bella beach, the park and the Rambla de Poblenou. The property has 152 built meters and 32 m2 of common elements according to Cadastre and a terrace of 30 m2. It was refurbished in 2017. From the entrance hall there is a large living-dining room with an open kitchen of 50 m2 and access to the terrace that completely surrounds it. The sleeping area is composed of a large 21m2 bedroom suite with its own bathroom with jacuzzi bath, hydro-massage shower, and a second double bedroom. Both rooms are exterior and enjoy excellent views and plenty of light. There is also a bathroom and a guest toilet. The penthouse has excellent finishes, parquet flooring, ducted hot/cold air conditioning, double aluminium carpentry with thermal insulation and top of the range appliances. The building has a lift, concierge and 24-hour security. The price includes a storage room and 2 parking spaces. Located in one of the most modern and emblematic neighbourhoods of Barcelona, it has all the ser...