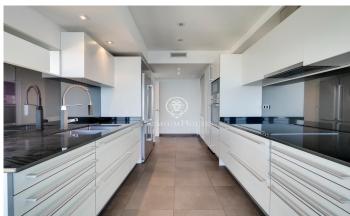

## Diagonal Mar/Front Marítim del Poblenou / Barcelona Ciudad

This fabulous penthouse stands out for its fantastic terrace that offers a unique panorama with views of the sea and the city of Barcelona from the living room and bedrooms. It is located on the 14th floor of a modern building on the seafront, situated in the Poblenou neighbourhood just a few steps from the Mar Bella beach, the park and the Rambla de Poblenou. The property has 152 built meters and 32 m2 of common elements according to Cadastre and a terrace of 30 m2. It was refurbished in 2017. From the entrance hall there is a large living-dining room with an open kitchen of 50 m2 and access to the terrace that completely surrounds it. The sleeping area is composed of a large 21m2 bedroom suite with its own bathroom with jacuzzi bath, hydro-massage shower, and a second double bedroom. Both rooms are exterior and enjoy excellent views and plenty of light. There is also a bathroom and a guest toilet. The penthouse has excellent finishes, parquet flooring, ducted hot/cold air conditioning, double aluminium carpentry with thermal insulation and top of the range appliances. The building has a lift, concierge and 24-hour security. The price includes a storage room and 2 parking spaces. Located in one of the most modern and emblematic neighbourhoods of Barcelona, it has all the ser...