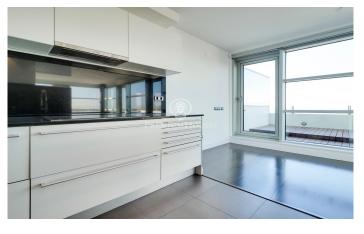

## Diagonal Mar/Front Marítim del Poblenou / Barcelona Ciudad

This fabulous penthouse stands out for its fantastic terrace that offers a unique panorama with views of the sea and the city of Barcelona from the living room and bedrooms. It is located on the 14th floor of a modern building on the seafront, situated in the Poblenou neighbourhood just a few steps from the Mar Bella beach, the park and the Rambla de Poblenou. The property has 152 built meters and 32 m2 of common elements according to Cadastre and a terrace of 30 m2. It was refurbished in 2017. From the entrance hall there is a large living-dining room with an open kitchen of 50 m2 and access to the terrace that completely surrounds it. The sleeping area is composed of a large 21m2 bedroom suite with its own bathroom with jacuzzi bath, hydro-massage shower, and a second double bedroom. Both rooms are exterior and enjoy excellent views and plenty of light. There is also a bathroom and a guest toilet. The penthouse has excellent finishes, parquet flooring, ducted hot/cold air conditioning, double aluminium carpentry with thermal insulation and top of the range appliances. The building has a lift, concierge and 24-hour security. The price includes a storage room and 2 parking spaces. Located in one of the most modern and emblematic neighbourhoods of Barcelona, it has all the ser...