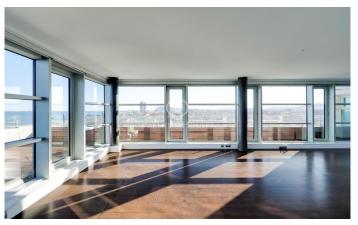

## Diagonal Mar/Front Marítim del Poblenou / Barcelona Ciudad

This fabulous penthouse stands out for its fantastic terrace that offers a unique panorama with views of the sea and the city of Barcelona from the living room and bedrooms. It is located on the 14th floor of a modern building on the seafront, situated in the Poblenou neighbourhood just a few steps from the Mar Bella beach, the park and the Rambla de Poblenou. The property has 152 built meters and 32 m2 of common elements according to Cadastre and a terrace of 30 m2. It was refurbished in 2017. From the entrance hall there is a large living-dining room with an open kitchen of 50 m2 and access to the terrace that completely surrounds it. The sleeping area is composed of a large 21m2 bedroom suite with its own bathroom with jacuzzi bath, hydro-massage shower, and a second double bedroom. Both rooms are exterior and enjoy excellent views and plenty of light. There is also a bathroom and a guest toilet. The penthouse has excellent finishes, parquet flooring, ducted hot/cold air conditioning, double aluminium carpentry with thermal insulation and top of the range appliances. The building has a lift, concierge and 24-hour security. The price includes a storage room and 2 parking spaces. Located in one of the most modern and emblematic neighbourhoods of Barcelona, it has all the ser...