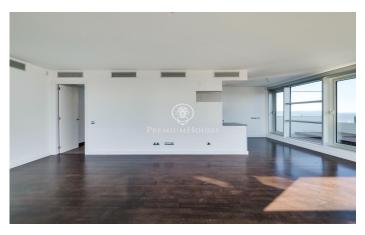

## Diagonal Mar/Front Marítim del Poblenou / Barcelona Ciudad

This fabulous penthouse stands out for its fantastic terrace that offers a unique panorama with views of the sea and the city of Barcelona from the living room and bedrooms. It is located on the 14th floor of a modern building on the seafront, situated in the Poblenou neighbourhood just a few steps from the Mar Bella beach, the park and the Rambla de Poblenou. The property has 152 built meters and 32 m2 of common elements according to Cadastre and a terrace of 30 m2. It was refurbished in 2017. From the entrance hall there is a large living-dining room with an open kitchen of 50 m2 and access to the terrace that completely surrounds it. The sleeping area is composed of a large 21m2 bedroom suite with its own bathroom with jacuzzi bath, hydro-massage shower, and a second double bedroom. Both rooms are exterior and enjoy excellent views and plenty of light. There is also a bathroom and a guest toilet. The penthouse has excellent finishes, parquet flooring, ducted hot/cold air conditioning, double aluminium carpentry with thermal insulation and top of the range appliances. The building has a lift, concierge and 24-hour security. The price includes a storage room and 2 parking spaces. Located in one of the most modern and emblematic neighbourhoods of Barcelona, it has all the ser...