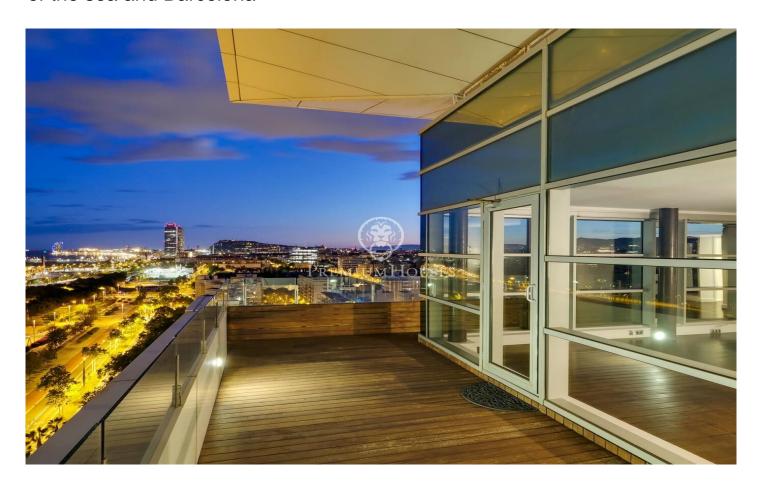

## Diagonal Mar/Front Marítim del Poblenou / Barcelona Ciudad

This fabulous penthouse stands out for its fantastic terrace that offers a unique panorama with views of the sea and the city of Barcelona from the living room and bedrooms. It is located on the 14th floor of a modern building on the seafront, situated in the Poblenou neighbourhood just a few steps from the Mar Bella beach, the park and the Rambla de Poblenou. The property has 152 built meters and 32 m2 of common elements according to Cadastre and a terrace of 30 m2. It was refurbished in 2017. From the entrance hall there is a large living-dining room with an open kitchen of 50 m2 and access to the terrace that completely surrounds it. The sleeping area is composed of a large 21m2 bedroom suite with its own bathroom with jacuzzi bath, hydro-massage shower, and a second double bedroom. Both rooms are exterior and enjoy excellent views and plenty of light. There is also a bathroom and a guest toilet. The penthouse has excellent finishes, parquet flooring, ducted hot/cold air conditioning, double aluminium carpentry with thermal insulation and top of the range appliances. The building has a lift, concierge and 24-hour security. The price includes a storage room and 2 parking spaces. Located in one of the most modern and emblematic neighbourhoods of Barcelona, it has all the ser...