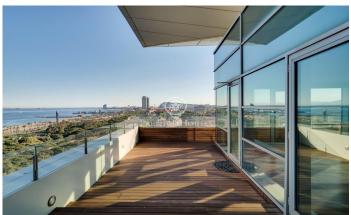

## Diagonal Mar/Front Marítim del Poblenou / Barcelona Ciudad

This fabulous penthouse stands out for its fantastic terrace that offers a unique panorama with views of the sea and the city of Barcelona from the living room and bedrooms. It is located on the 14th floor of a modern building on the seafront, situated in the Poblenou neighbourhood just a few steps from the Mar Bella beach, the park and the Rambla de Poblenou. The property has 152 built meters and 32 m2 of common elements according to Cadastre and a terrace of 30 m2. It was refurbished in 2017. From the entrance hall there is a large living-dining room with an open kitchen of 50 m2 and access to the terrace that completely surrounds it. The sleeping area is composed of a large 21m2 bedroom suite with its own bathroom with jacuzzi bath, hydro-massage shower, and a second double bedroom. Both rooms are exterior and enjoy excellent views and plenty of light. There is also a bathroom and a guest toilet. The penthouse has excellent finishes, parquet flooring, ducted hot/cold air conditioning, double aluminium carpentry with thermal insulation and top of the range appliances. The building has a lift, concierge and 24-hour security. The price includes a storage room and 2 parking spaces. Located in one of the most modern and emblematic neighbourhoods of Barcelona, it has all the ser...