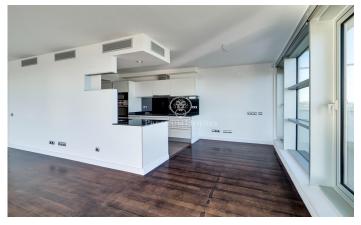

## Diagonal Mar/Front Marítim del Poblenou / Barcelona Ciudad

This fabulous penthouse stands out for its fantastic terrace that offers a unique panorama with views of the sea and the city of Barcelona from the living room and bedrooms. It is located on the 14th floor of a modern building on the seafront, situated in the Poblenou neighbourhood just a few steps from the Mar Bella beach, the park and the Rambla de Poblenou. The property has 152 built meters and 32 m2 of common elements according to Cadastre and a terrace of 30 m2. It was refurbished in 2017. From the entrance hall there is a large living-dining room with an open kitchen of 50 m2 and access to the terrace that completely surrounds it. The sleeping area is composed of a large 21m2 bedroom suite with its own bathroom with jacuzzi bath, hydro-massage shower, and a second double bedroom. Both rooms are exterior and enjoy excellent views and plenty of light. There is also a bathroom and a guest toilet. The penthouse has excellent finishes, parquet flooring, ducted hot/cold air conditioning, double aluminium carpentry with thermal insulation and top of the range appliances. The building has a lift, concierge and 24-hour security. The price includes a storage room and 2 parking spaces. Located in one of the most modern and emblematic neighbourhoods of Barcelona, it has all the ser...