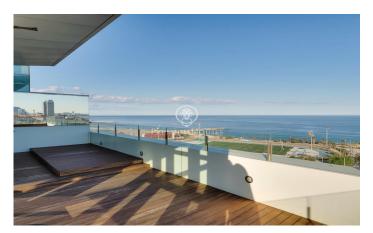

## Diagonal Mar/Front Marítim del Poblenou / Barcelona Ciudad

This fabulous penthouse stands out for its fantastic terrace that offers a unique panorama with views of the sea and the city of Barcelona from the living room and bedrooms. It is located on the 14th floor of a modern building on the seafront, situated in the Poblenou neighbourhood just a few steps from the Mar Bella beach, the park and the Rambla de Poblenou. The property has 152 built meters and 32 m2 of common elements according to Cadastre and a terrace of 30 m2. It was refurbished in 2017. From the entrance hall there is a large living-dining room with an open kitchen of 50 m2 and access to the terrace that completely surrounds it. The sleeping area is composed of a large 21m2 bedroom suite with its own bathroom with jacuzzi bath, hydro-massage shower, and a second double bedroom. Both rooms are exterior and enjoy excellent views and plenty of light. There is also a bathroom and a guest toilet. The penthouse has excellent finishes, parquet flooring, ducted hot/cold air conditioning, double aluminium carpentry with thermal insulation and top of the range appliances. The building has a lift, concierge and 24-hour security. The price includes a storage room and 2 parking spaces. Located in one of the most modern and emblematic neighbourhoods of Barcelona, it has all the ser...