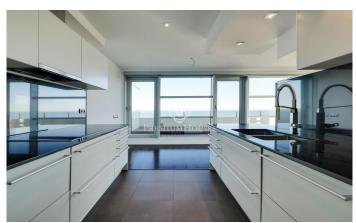

## Diagonal Mar/Front Marítim del Poblenou / Barcelona Ciudad

This fabulous penthouse stands out for its fantastic terrace that offers a unique panorama with views of the sea and the city of Barcelona from the living room and bedrooms. It is located on the 14th floor of a modern building on the seafront, situated in the Poblenou neighbourhood just a few steps from the Mar Bella beach, the park and the Rambla de Poblenou. The property has 152 built meters and 32 m2 of common elements according to Cadastre and a terrace of 30 m2. It was refurbished in 2017. From the entrance hall there is a large living-dining room with an open kitchen of 50 m2 and access to the terrace that completely surrounds it. The sleeping area is composed of a large 21m2 bedroom suite with its own bathroom with jacuzzi bath, hydro-massage shower, and a second double bedroom. Both rooms are exterior and enjoy excellent views and plenty of light. There is also a bathroom and a guest toilet. The penthouse has excellent finishes, parquet flooring, ducted hot/cold air conditioning, double aluminium carpentry with thermal insulation and top of the range appliances. The building has a lift, concierge and 24-hour security. The price includes a storage room and 2 parking spaces. Located in one of the most modern and emblematic neighbourhoods of Barcelona, it has all the ser...