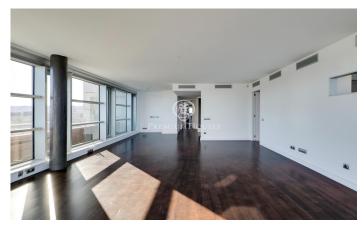

## Diagonal Mar/Front Marítim del Poblenou / Barcelona Ciudad

This fabulous penthouse stands out for its fantastic terrace that offers a unique panorama with views of the sea and the city of Barcelona from the living room and bedrooms. It is located on the 14th floor of a modern building on the seafront, situated in the Poblenou neighbourhood just a few steps from the Mar Bella beach, the park and the Rambla de Poblenou. The property has 152 built meters and 32 m2 of common elements according to Cadastre and a terrace of 30 m2. It was refurbished in 2017. From the entrance hall there is a large living-dining room with an open kitchen of 50 m2 and access to the terrace that completely surrounds it. The sleeping area is composed of a large 21m2 bedroom suite with its own bathroom with jacuzzi bath, hydro-massage shower, and a second double bedroom. Both rooms are exterior and enjoy excellent views and plenty of light. There is also a bathroom and a guest toilet. The penthouse has excellent finishes, parquet flooring, ducted hot/cold air conditioning, double aluminium carpentry with thermal insulation and top of the range appliances. The building has a lift, concierge and 24-hour security. The price includes a storage room and 2 parking spaces. Located in one of the most modern and emblematic neighbourhoods of Barcelona, it has all the ser...