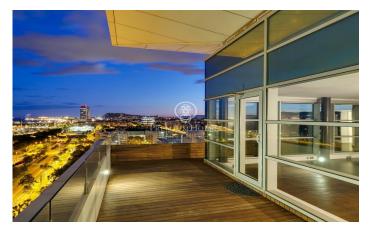

## Diagonal Mar/Front Marítim del Poblenou / Barcelona Ciudad

This fabulous penthouse stands out for its fantastic terrace that offers a unique panorama with views of the sea and the city of Barcelona from the living room and bedrooms. It is located on the 14th floor of a modern building on the seafront, situated in the Poblenou neighbourhood just a few steps from the Mar Bella beach, the park and the Rambla de Poblenou. The property has 152 built meters and 32 m2 of common elements according to Cadastre and a terrace of 30 m2. It was refurbished in 2017. From the entrance hall there is a large living-dining room with an open kitchen of 50 m2 and access to the terrace that completely surrounds it. The sleeping area is composed of a large 21m2 bedroom suite with its own bathroom with jacuzzi bath, hydro-massage shower, and a second double bedroom. Both rooms are exterior and enjoy excellent views and plenty of light. There is also a bathroom and a guest toilet. The penthouse has excellent finishes, parquet flooring, ducted hot/cold air conditioning, double aluminium carpentry with thermal insulation and top of the range appliances. The building has a lift, concierge and 24-hour security. The price includes a storage room and 2 parking spaces. Located in one of the most modern and emblematic neighbourhoods of Barcelona, it has all the ser...