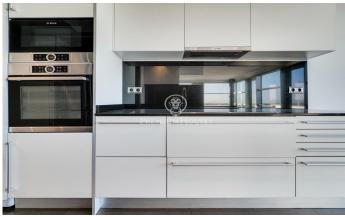

## Diagonal Mar/Front Marítim del Poblenou / Barcelona Ciudad

This fabulous penthouse stands out for its fantastic terrace that offers a unique panorama with views of the sea and the city of Barcelona from the living room and bedrooms. It is located on the 14th floor of a modern building on the seafront, situated in the Poblenou neighbourhood just a few steps from the Mar Bella beach, the park and the Rambla de Poblenou. The property has 152 built meters and 32 m2 of common elements according to Cadastre and a terrace of 30 m2. It was refurbished in 2017. From the entrance hall there is a large living-dining room with an open kitchen of 50 m2 and access to the terrace that completely surrounds it. The sleeping area is composed of a large 21m2 bedroom suite with its own bathroom with jacuzzi bath, hydro-massage shower, and a second double bedroom. Both rooms are exterior and enjoy excellent views and plenty of light. There is also a bathroom and a guest toilet. The penthouse has excellent finishes, parquet flooring, ducted hot/cold air conditioning, double aluminium carpentry with thermal insulation and top of the range appliances. The building has a lift, concierge and 24-hour security. The price includes a storage room and 2 parking spaces. Located in one of the most modern and emblematic neighbourhoods of Barcelona, it has all the ser...