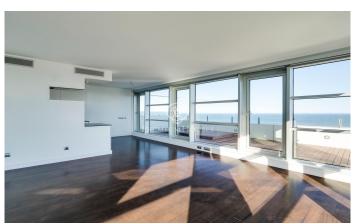

## Diagonal Mar/Front Marítim del Poblenou / Barcelona Ciudad

This fabulous penthouse stands out for its fantastic terrace that offers a unique panorama with views of the sea and the city of Barcelona from the living room and bedrooms. It is located on the 14th floor of a modern building on the seafront, situated in the Poblenou neighbourhood just a few steps from the Mar Bella beach, the park and the Rambla de Poblenou. The property has 152 built meters and 32 m2 of common elements according to Cadastre and a terrace of 30 m2. It was refurbished in 2017. From the entrance hall there is a large living-dining room with an open kitchen of 50 m2 and access to the terrace that completely surrounds it. The sleeping area is composed of a large 21m2 bedroom suite with its own bathroom with jacuzzi bath, hydro-massage shower, and a second double bedroom. Both rooms are exterior and enjoy excellent views and plenty of light. There is also a bathroom and a guest toilet. The penthouse has excellent finishes, parquet flooring, ducted hot/cold air conditioning, double aluminium carpentry with thermal insulation and top of the range appliances. The building has a lift, concierge and 24-hour security. The price includes a storage room and 2 parking spaces. Located in one of the most modern and emblematic neighbourhoods of Barcelona, it has all the ser...