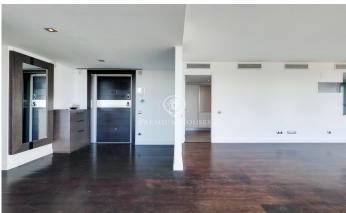

## Diagonal Mar/Front Marítim del Poblenou / Barcelona Ciudad

This fabulous penthouse stands out for its fantastic terrace that offers a unique panorama with views of the sea and the city of Barcelona from the living room and bedrooms. It is located on the 14th floor of a modern building on the seafront, situated in the Poblenou neighbourhood just a few steps from the Mar Bella beach, the park and the Rambla de Poblenou. The property has 152 built meters and 32 m2 of common elements according to Cadastre and a terrace of 30 m2. It was refurbished in 2017. From the entrance hall there is a large living-dining room with an open kitchen of 50 m2 and access to the terrace that completely surrounds it. The sleeping area is composed of a large 21m2 bedroom suite with its own bathroom with jacuzzi bath, hydro-massage shower, and a second double bedroom. Both rooms are exterior and enjoy excellent views and plenty of light. There is also a bathroom and a guest toilet. The penthouse has excellent finishes, parquet flooring, ducted hot/cold air conditioning, double aluminium carpentry with thermal insulation and top of the range appliances. The building has a lift, concierge and 24-hour security. The price includes a storage room and 2 parking spaces. Located in one of the most modern and emblematic neighbourhoods of Barcelona, it has all the ser...