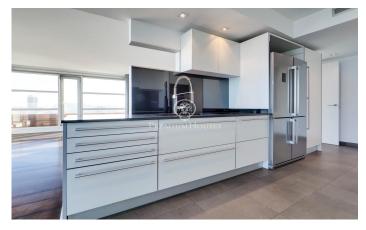

## Diagonal Mar/Front Marítim del Poblenou / Barcelona Ciudad

This fabulous penthouse stands out for its fantastic terrace that offers a unique panorama with views of the sea and the city of Barcelona from the living room and bedrooms. It is located on the 14th floor of a modern building on the seafront, situated in the Poblenou neighbourhood just a few steps from the Mar Bella beach, the park and the Rambla de Poblenou. The property has 152 built meters and 32 m2 of common elements according to Cadastre and a terrace of 30 m2. It was refurbished in 2017. From the entrance hall there is a large living-dining room with an open kitchen of 50 m2 and access to the terrace that completely surrounds it. The sleeping area is composed of a large 21m2 bedroom suite with its own bathroom with jacuzzi bath, hydro-massage shower, and a second double bedroom. Both rooms are exterior and enjoy excellent views and plenty of light. There is also a bathroom and a guest toilet. The penthouse has excellent finishes, parquet flooring, ducted hot/cold air conditioning, double aluminium carpentry with thermal insulation and top of the range appliances. The building has a lift, concierge and 24-hour security. The price includes a storage room and 2 parking spaces. Located in one of the most modern and emblematic neighbourhoods of Barcelona, it has all the ser...