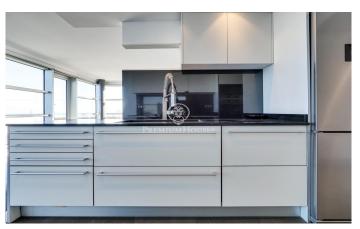

## Diagonal Mar/Front Marítim del Poblenou / Barcelona Ciudad

This fabulous penthouse stands out for its fantastic terrace that offers a unique panorama with views of the sea and the city of Barcelona from the living room and bedrooms. It is located on the 14th floor of a modern building on the seafront, situated in the Poblenou neighbourhood just a few steps from the Mar Bella beach, the park and the Rambla de Poblenou. The property has 152 built meters and 32 m2 of common elements according to Cadastre and a terrace of 30 m2. It was refurbished in 2017. From the entrance hall there is a large living-dining room with an open kitchen of 50 m2 and access to the terrace that completely surrounds it. The sleeping area is composed of a large 21m2 bedroom suite with its own bathroom with jacuzzi bath, hydro-massage shower, and a second double bedroom. Both rooms are exterior and enjoy excellent views and plenty of light. There is also a bathroom and a guest toilet. The penthouse has excellent finishes, parquet flooring, ducted hot/cold air conditioning, double aluminium carpentry with thermal insulation and top of the range appliances. The building has a lift, concierge and 24-hour security. The price includes a storage room and 2 parking spaces. Located in one of the most modern and emblematic neighbourhoods of Barcelona, it has all the ser...