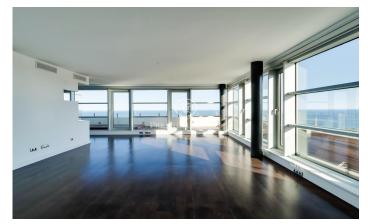

## Diagonal Mar/Front Marítim del Poblenou / Barcelona Ciudad

This fabulous penthouse stands out for its fantastic terrace that offers a unique panorama with views of the sea and the city of Barcelona from the living room and bedrooms. It is located on the 14th floor of a modern building on the seafront, situated in the Poblenou neighbourhood just a few steps from the Mar Bella beach, the park and the Rambla de Poblenou. The property has 152 built meters and 32 m2 of common elements according to Cadastre and a terrace of 30 m2. It was refurbished in 2017. From the entrance hall there is a large living-dining room with an open kitchen of 50 m2 and access to the terrace that completely surrounds it. The sleeping area is composed of a large 21m2 bedroom suite with its own bathroom with jacuzzi bath, hydro-massage shower, and a second double bedroom. Both rooms are exterior and enjoy excellent views and plenty of light. There is also a bathroom and a guest toilet. The penthouse has excellent finishes, parquet flooring, ducted hot/cold air conditioning, double aluminium carpentry with thermal insulation and top of the range appliances. The building has a lift, concierge and 24-hour security. The price includes a storage room and 2 parking spaces. Located in one of the most modern and emblematic neighbourhoods of Barcelona, it has all the ser...