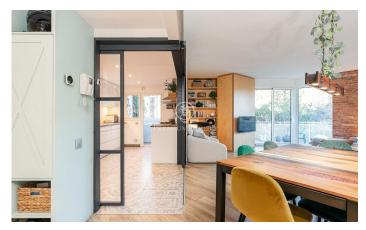

## Barcelona Ciudad / Barcelona

We present this charming 130 m² flat with spectacular views of the Putxet trees. On entering we find a living-dining room with access to a terrace with beautiful views, a renovated kitchen with iron and glass doors and at the back of it, the laundry room. This floor also has a large bathroom with shower. Going down to the night area we find a hall that gives access to a bathroom with two washbasins and finished in microcement, two single bedrooms and a double bedroom en suite with a bathroom in the same style as the previous ones. The three bedrooms are exterior with beautiful views to the garden of the modernist buildings in front of them. The property has been completely refurbished with high quality designer finishes to provide maximum comfort for its occupants. The building has a lift and a parking space included in the price.