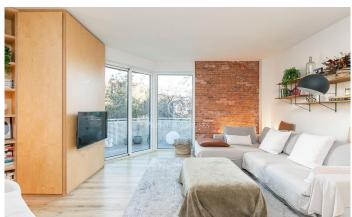

## Barcelona Ciudad / Barcelona

We present this charming 130 m² flat with spectacular views of the Putxet trees. On entering we find a living-dining room with access to a terrace with beautiful views, a renovated kitchen with iron and glass doors and at the back of it, the laundry room. This floor also has a large bathroom with shower. Going down to the night area we find a hall that gives access to a bathroom with two washbasins and finished in microcement, two single bedrooms and a double bedroom en suite with a bathroom in the same style as the previous ones. The three bedrooms are exterior with beautiful views to the garden of the modernist buildings in front of them. The property has been completely refurbished with high quality designer finishes to provide maximum comfort for its occupants. The building has a lift and a parking space included in the price.