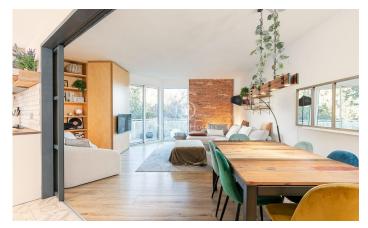

## Barcelona Ciudad / Barcelona

We present this charming 130 m² flat with spectacular views of the Putxet trees. On entering we find a living-dining room with access to a terrace with beautiful views, a renovated kitchen with iron and glass doors and at the back of it, the laundry room. This floor also has a large bathroom with shower. Going down to the night area we find a hall that gives access to a bathroom with two washbasins and finished in microcement, two single bedrooms and a double bedroom en suite with a bathroom in the same style as the previous ones. The three bedrooms are exterior with beautiful views to the garden of the modernist buildings in front of them. The property has been completely refurbished with high quality designer finishes to provide maximum comfort for its occupants. The building has a lift and a parking space included in the price.