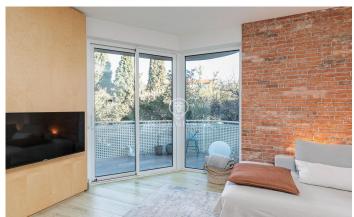

## Barcelona Ciudad / Barcelona

We present this charming 130 m² flat with spectacular views of the Putxet trees. On entering we find a living-dining room with access to a terrace with beautiful views, a renovated kitchen with iron and glass doors and at the back of it, the laundry room. This floor also has a large bathroom with shower. Going down to the night area we find a hall that gives access to a bathroom with two washbasins and finished in microcement, two single bedrooms and a double bedroom en suite with a bathroom in the same style as the previous ones. The three bedrooms are exterior with beautiful views to the garden of the modernist buildings in front of them. The property has been completely refurbished with high quality designer finishes to provide maximum comfort for its occupants. The building has a lift and a parking space included in the price.