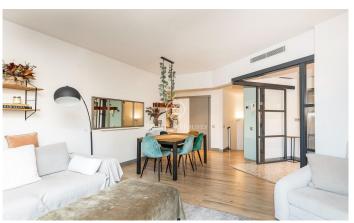

## Barcelona Ciudad / Barcelona

We present this charming 130 m² flat with spectacular views of the Putxet trees. On entering we find a living-dining room with access to a terrace with beautiful views, a renovated kitchen with iron and glass doors and at the back of it, the laundry room. This floor also has a large bathroom with shower. Going down to the night area we find a hall that gives access to a bathroom with two washbasins and finished in microcement, two single bedrooms and a double bedroom en suite with a bathroom in the same style as the previous ones. The three bedrooms are exterior with beautiful views to the garden of the modernist buildings in front of them. The property has been completely refurbished with high quality designer finishes to provide maximum comfort for its occupants. The building has a lift and a parking space included in the price.