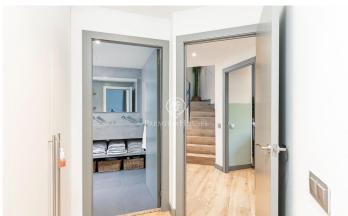

## Barcelona Ciudad / Barcelona

We present this charming 130 m² flat with spectacular views of the Putxet trees. On entering we find a living-dining room with access to a terrace with beautiful views, a renovated kitchen with iron and glass doors and at the back of it, the laundry room. This floor also has a large bathroom with shower. Going down to the night area we find a hall that gives access to a bathroom with two washbasins and finished in microcement, two single bedrooms and a double bedroom en suite with a bathroom in the same style as the previous ones. The three bedrooms are exterior with beautiful views to the garden of the modernist buildings in front of them. The property has been completely refurbished with high quality designer finishes to provide maximum comfort for its occupants. The building has a lift and a parking space included in the price.