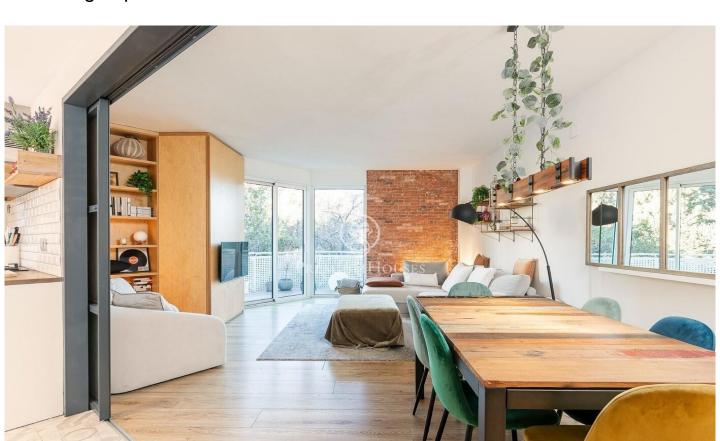

## Barcelona Ciudad / Barcelona

We present this charming 130 m² flat with spectacular views of the Putxet trees. On entering we find a living-dining room with access to a terrace with beautiful views, a renovated kitchen with iron and glass doors and at the back of it, the laundry room. This floor also has a large bathroom with shower. Going down to the night area we find a hall that gives access to a bathroom with two washbasins and finished in microcement, two single bedrooms and a double bedroom en suite with a bathroom in the same style as the previous ones. The three bedrooms are exterior with beautiful views to the garden of the modernist buildings in front of them. The property has been completely refurbished with high quality designer finishes to provide maximum comfort for its occupants. The building has a lift and a parking space included in the price.