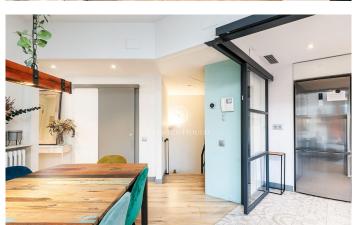

## Barcelona Ciudad / Barcelona

We present this charming 130 m² flat with spectacular views of the Putxet trees. On entering we find a living-dining room with access to a terrace with beautiful views, a renovated kitchen with iron and glass doors and at the back of it, the laundry room. This floor also has a large bathroom with shower. Going down to the night area we find a hall that gives access to a bathroom with two washbasins and finished in microcement, two single bedrooms and a double bedroom en suite with a bathroom in the same style as the previous ones. The three bedrooms are exterior with beautiful views to the garden of the modernist buildings in front of them. The property has been completely refurbished with high quality designer finishes to provide maximum comfort for its occupants. The building has a lift and a parking space included in the price.