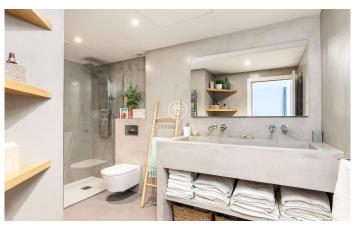

## Barcelona Ciudad / Barcelona

We present this charming 130 m² flat with spectacular views of the Putxet trees. On entering we find a living-dining room with access to a terrace with beautiful views, a renovated kitchen with iron and glass doors and at the back of it, the laundry room. This floor also has a large bathroom with shower. Going down to the night area we find a hall that gives access to a bathroom with two washbasins and finished in microcement, two single bedrooms and a double bedroom en suite with a bathroom in the same style as the previous ones. The three bedrooms are exterior with beautiful views to the garden of the modernist buildings in front of them. The property has been completely refurbished with high quality designer finishes to provide maximum comfort for its occupants. The building has a lift and a parking space included in the price.