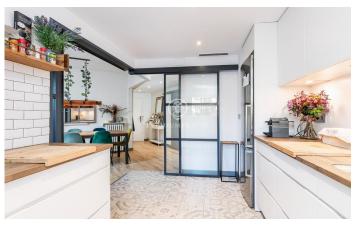

## Barcelona Ciudad / Barcelona

We present this charming 130 m² flat with spectacular views of the Putxet trees. On entering we find a living-dining room with access to a terrace with beautiful views, a renovated kitchen with iron and glass doors and at the back of it, the laundry room. This floor also has a large bathroom with shower. Going down to the night area we find a hall that gives access to a bathroom with two washbasins and finished in microcement, two single bedrooms and a double bedroom en suite with a bathroom in the same style as the previous ones. The three bedrooms are exterior with beautiful views to the garden of the modernist buildings in front of them. The property has been completely refurbished with high quality designer finishes to provide maximum comfort for its occupants. The building has a lift and a parking space included in the price.