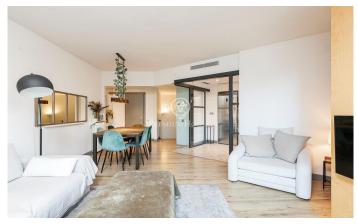

## Barcelona Ciudad / Barcelona

We present this charming 130 m² flat with spectacular views of the Putxet trees. On entering we find a living-dining room with access to a terrace with beautiful views, a renovated kitchen with iron and glass doors and at the back of it, the laundry room. This floor also has a large bathroom with shower. Going down to the night area we find a hall that gives access to a bathroom with two washbasins and finished in microcement, two single bedrooms and a double bedroom en suite with a bathroom in the same style as the previous ones. The three bedrooms are exterior with beautiful views to the garden of the modernist buildings in front of them. The property has been completely refurbished with high quality designer finishes to provide maximum comfort for its occupants. The building has a lift and a parking space included in the price.