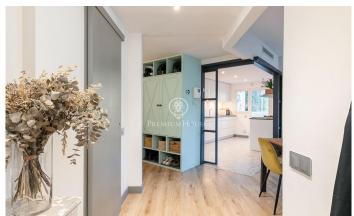

## Barcelona Ciudad / Barcelona

We present this charming 130 m² flat with spectacular views of the Putxet trees. On entering we find a living-dining room with access to a terrace with beautiful views, a renovated kitchen with iron and glass doors and at the back of it, the laundry room. This floor also has a large bathroom with shower. Going down to the night area we find a hall that gives access to a bathroom with two washbasins and finished in microcement, two single bedrooms and a double bedroom en suite with a bathroom in the same style as the previous ones. The three bedrooms are exterior with beautiful views to the garden of the modernist buildings in front of them. The property has been completely refurbished with high quality designer finishes to provide maximum comfort for its occupants. The building has a lift and a parking space included in the price.