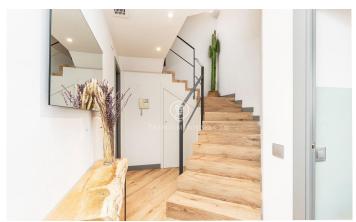

## Barcelona Ciudad / Barcelona

We present this charming 130 m² flat with spectacular views of the Putxet trees. On entering we find a living-dining room with access to a terrace with beautiful views, a renovated kitchen with iron and glass doors and at the back of it, the laundry room. This floor also has a large bathroom with shower. Going down to the night area we find a hall that gives access to a bathroom with two washbasins and finished in microcement, two single bedrooms and a double bedroom en suite with a bathroom in the same style as the previous ones. The three bedrooms are exterior with beautiful views to the garden of the modernist buildings in front of them. The property has been completely refurbished with high quality designer finishes to provide maximum comfort for its occupants. The building has a lift and a parking space included in the price.