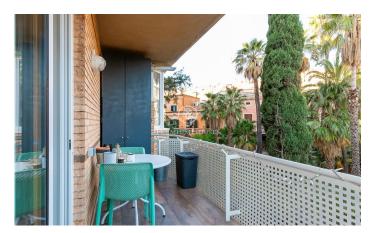

## Barcelona Ciudad / Barcelona

We present this charming 130 m² flat with spectacular views of the Putxet trees. On entering we find a living-dining room with access to a terrace with beautiful views, a renovated kitchen with iron and glass doors and at the back of it, the laundry room. This floor also has a large bathroom with shower. Going down to the night area we find a hall that gives access to a bathroom with two washbasins and finished in microcement, two single bedrooms and a double bedroom en suite with a bathroom in the same style as the previous ones. The three bedrooms are exterior with beautiful views to the garden of the modernist buildings in front of them. The property has been completely refurbished with high quality designer finishes to provide maximum comfort for its occupants. The building has a lift and a parking space included in the price.