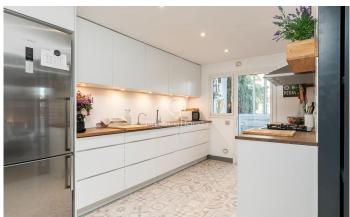

## Barcelona Ciudad / Barcelona

We present this charming 130 m² flat with spectacular views of the Putxet trees. On entering we find a living-dining room with access to a terrace with beautiful views, a renovated kitchen with iron and glass doors and at the back of it, the laundry room. This floor also has a large bathroom with shower. Going down to the night area we find a hall that gives access to a bathroom with two washbasins and finished in microcement, two single bedrooms and a double bedroom en suite with a bathroom in the same style as the previous ones. The three bedrooms are exterior with beautiful views to the garden of the modernist buildings in front of them. The property has been completely refurbished with high quality designer finishes to provide maximum comfort for its occupants. The building has a lift and a parking space included in the price.