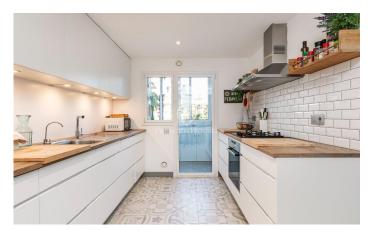

## Barcelona Ciudad / Barcelona

We present this charming 130 m² flat with spectacular views of the Putxet trees. On entering we find a living-dining room with access to a terrace with beautiful views, a renovated kitchen with iron and glass doors and at the back of it, the laundry room. This floor also has a large bathroom with shower. Going down to the night area we find a hall that gives access to a bathroom with two washbasins and finished in microcement, two single bedrooms and a double bedroom en suite with a bathroom in the same style as the previous ones. The three bedrooms are exterior with beautiful views to the garden of the modernist buildings in front of them. The property has been completely refurbished with high quality designer finishes to provide maximum comfort for its occupants. The building has a lift and a parking space included in the price.