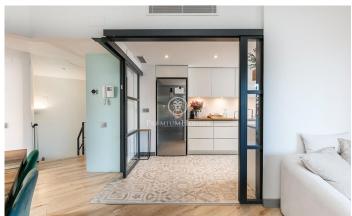

## Barcelona Ciudad / Barcelona

We present this charming 130 m² flat with spectacular views of the Putxet trees. On entering we find a living-dining room with access to a terrace with beautiful views, a renovated kitchen with iron and glass doors and at the back of it, the laundry room. This floor also has a large bathroom with shower. Going down to the night area we find a hall that gives access to a bathroom with two washbasins and finished in microcement, two single bedrooms and a double bedroom en suite with a bathroom in the same style as the previous ones. The three bedrooms are exterior with beautiful views to the garden of the modernist buildings in front of them. The property has been completely refurbished with high quality designer finishes to provide maximum comfort for its occupants. The building has a lift and a parking space included in the price.