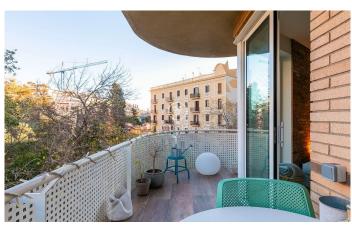

## Barcelona Ciudad / Barcelona

We present this charming 130 m² flat with spectacular views of the Putxet trees. On entering we find a living-dining room with access to a terrace with beautiful views, a renovated kitchen with iron and glass doors and at the back of it, the laundry room. This floor also has a large bathroom with shower. Going down to the night area we find a hall that gives access to a bathroom with two washbasins and finished in microcement, two single bedrooms and a double bedroom en suite with a bathroom in the same style as the previous ones. The three bedrooms are exterior with beautiful views to the garden of the modernist buildings in front of them. The property has been completely refurbished with high quality designer finishes to provide maximum comfort for its occupants. The building has a lift and a parking space included in the price.