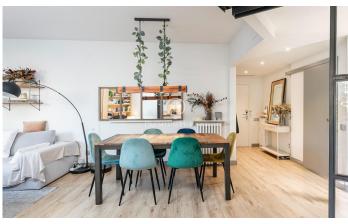

## Barcelona Ciudad / Barcelona

We present this charming 130 m² flat with spectacular views of the Putxet trees. On entering we find a living-dining room with access to a terrace with beautiful views, a renovated kitchen with iron and glass doors and at the back of it, the laundry room. This floor also has a large bathroom with shower. Going down to the night area we find a hall that gives access to a bathroom with two washbasins and finished in microcement, two single bedrooms and a double bedroom en suite with a bathroom in the same style as the previous ones. The three bedrooms are exterior with beautiful views to the garden of the modernist buildings in front of them. The property has been completely refurbished with high quality designer finishes to provide maximum comfort for its occupants. The building has a lift and a parking space included in the price.