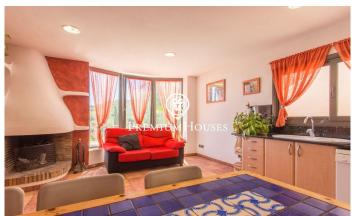

## Argentona / Maresme/Barcelona Costa Norte

On the coast of Maresme, half an hour from Barcelona, in a natural environment we have this property where the views of the mountains stand out. The architecture combines cubic volumes with a cylindrical tower preserved from the previous building. The clarity flows unobstructed in the main rooms. With a plot of more than 1.100m it has a swimming pool and several beautiful outdoor areas. The upper part of the plot can be accessed by ingenious elevated bridges and paths without stairs. In the private forest area there is a small cabin. The main floor consists of an entrance hall, the living room in earthy colors that give it a magnificent counterpoint. The ceilings of the house are double height and exit to a large terrace; kitchenoffice with exit to the side terrace and laundry room; also on the ground floor there are two comfortable bedrooms and a bathroom. The upper floor consists of a large suite with dressing room, bathroom and terrace to enjoy the view of the Maresme. The lower floor surprises us with a large closed garage and storage room. It is in perfect condition and ready to move in with underfloor heating, double glazed aluminum windows, fitted closets, tiled floors, exterior lighting... A property with many possibilities!