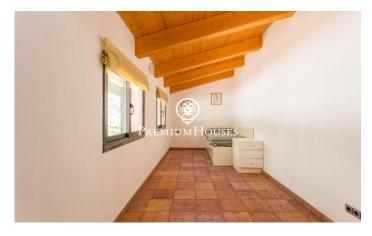

## Argentona / Maresme/Barcelona Costa Norte

On the coast of Maresme, half an hour from Barcelona, in a natural environment we have this property where the views of the mountains stand out. The architecture combines cubic volumes with a cylindrical tower preserved from the previous building. The clarity flows unobstructed in the main rooms. With a plot of more than 1.100m it has a swimming pool and several beautiful outdoor areas. The upper part of the plot can be accessed by ingenious elevated bridges and paths without stairs. In the private forest area there is a small cabin. The main floor consists of an entrance hall, the living room in earthy colors that give it a magnificent counterpoint. The ceilings of the house are double height and exit to a large terrace; kitchenoffice with exit to the side terrace and laundry room; also on the ground floor there are two comfortable bedrooms and a bathroom. The upper floor consists of a large suite with dressing room, bathroom and terrace to enjoy the view of the Maresme. The lower floor surprises us with a large closed garage and storage room. It is in perfect condition and ready to move in with underfloor heating, double glazed aluminum windows, fitted closets, tiled floors, exterior lighting... A property with many possibilities!