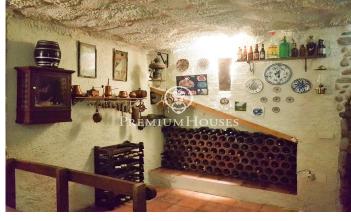

## Argentona / Maresme/Barcelona Costa Norte

On the coast of Maresme, half an hour from Barcelona, in a natural environment we have this property where the views of the mountains stand out. The architecture combines cubic volumes with a cylindrical tower preserved from the previous building. The clarity flows unobstructed in the main rooms. With a plot of more than 1.100m it has a swimming pool and several beautiful outdoor areas. The upper part of the plot can be accessed by ingenious elevated bridges and paths without stairs. In the private forest area there is a small cabin. The main floor consists of an entrance hall, the living room in earthy colors that give it a magnificent counterpoint. The ceilings of the house are double height and exit to a large terrace; kitchenoffice with exit to the side terrace and laundry room; also on the ground floor there are two comfortable bedrooms and a bathroom. The upper floor consists of a large suite with dressing room, bathroom and terrace to enjoy the view of the Maresme. The lower floor surprises us with a large closed garage and storage room. It is in perfect condition and ready to move in with underfloor heating, double glazed aluminum windows, fitted closets, tiled floors, exterior lighting... A property with many possibilities!