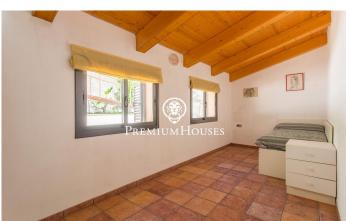

## Argentona / Maresme/Barcelona Costa Norte

On the coast of Maresme, half an hour from Barcelona, in a natural environment we have this property where the views of the mountains stand out. The architecture combines cubic volumes with a cylindrical tower preserved from the previous building. The clarity flows unobstructed in the main rooms. With a plot of more than 1.100m it has a swimming pool and several beautiful outdoor areas. The upper part of the plot can be accessed by ingenious elevated bridges and paths without stairs. In the private forest area there is a small cabin. The main floor consists of an entrance hall, the living room in earthy colors that give it a magnificent counterpoint. The ceilings of the house are double height and exit to a large terrace; kitchenoffice with exit to the side terrace and laundry room; also on the ground floor there are two comfortable bedrooms and a bathroom. The upper floor consists of a large suite with dressing room, bathroom and terrace to enjoy the view of the Maresme. The lower floor surprises us with a large closed garage and storage room. It is in perfect condition and ready to move in with underfloor heating, double glazed aluminum windows, fitted closets, tiled floors, exterior lighting... A property with many possibilities!