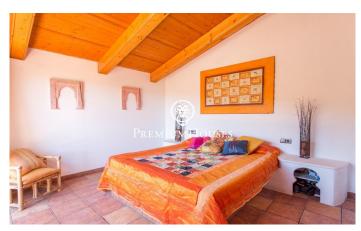

## Argentona / Maresme/Barcelona Costa Norte

On the coast of Maresme, half an hour from Barcelona, in a natural environment we have this property where the views of the mountains stand out. The architecture combines cubic volumes with a cylindrical tower preserved from the previous building. The clarity flows unobstructed in the main rooms. With a plot of more than 1.100m it has a swimming pool and several beautiful outdoor areas. The upper part of the plot can be accessed by ingenious elevated bridges and paths without stairs. In the private forest area there is a small cabin. The main floor consists of an entrance hall, the living room in earthy colors that give it a magnificent counterpoint. The ceilings of the house are double height and exit to a large terrace; kitchenoffice with exit to the side terrace and laundry room; also on the ground floor there are two comfortable bedrooms and a bathroom. The upper floor consists of a large suite with dressing room, bathroom and terrace to enjoy the view of the Maresme. The lower floor surprises us with a large closed garage and storage room. It is in perfect condition and ready to move in with underfloor heating, double glazed aluminum windows, fitted closets, tiled floors, exterior lighting... A property with many possibilities!