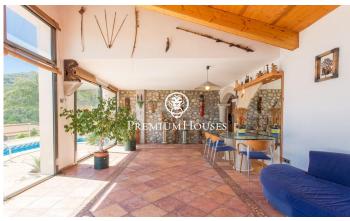

## Argentona / Maresme/Barcelona Costa Norte

On the coast of Maresme, half an hour from Barcelona, in a natural environment we have this property where the views of the mountains stand out. The architecture combines cubic volumes with a cylindrical tower preserved from the previous building. The clarity flows unobstructed in the main rooms. With a plot of more than 1.100m it has a swimming pool and several beautiful outdoor areas. The upper part of the plot can be accessed by ingenious elevated bridges and paths without stairs. In the private forest area there is a small cabin. The main floor consists of an entrance hall, the living room in earthy colors that give it a magnificent counterpoint. The ceilings of the house are double height and exit to a large terrace; kitchenoffice with exit to the side terrace and laundry room; also on the ground floor there are two comfortable bedrooms and a bathroom. The upper floor consists of a large suite with dressing room, bathroom and terrace to enjoy the view of the Maresme. The lower floor surprises us with a large closed garage and storage room. It is in perfect condition and ready to move in with underfloor heating, double glazed aluminum windows, fitted closets, tiled floors, exterior lighting... A property with many possibilities!