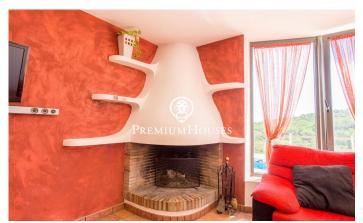

## Argentona / Maresme/Barcelona Costa Norte

On the coast of Maresme, half an hour from Barcelona, in a natural environment we have this property where the views of the mountains stand out. The architecture combines cubic volumes with a cylindrical tower preserved from the previous building. The clarity flows unobstructed in the main rooms. With a plot of more than 1.100m it has a swimming pool and several beautiful outdoor areas. The upper part of the plot can be accessed by ingenious elevated bridges and paths without stairs. In the private forest area there is a small cabin. The main floor consists of an entrance hall, the living room in earthy colors that give it a magnificent counterpoint. The ceilings of the house are double height and exit to a large terrace; kitchenoffice with exit to the side terrace and laundry room; also on the ground floor there are two comfortable bedrooms and a bathroom. The upper floor consists of a large suite with dressing room, bathroom and terrace to enjoy the view of the Maresme. The lower floor surprises us with a large closed garage and storage room. It is in perfect condition and ready to move in with underfloor heating, double glazed aluminum windows, fitted closets, tiled floors, exterior lighting... A property with many possibilities!