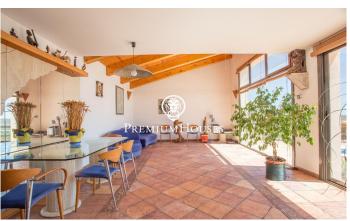

## Argentona / Maresme/Barcelona Costa Norte

On the coast of Maresme, half an hour from Barcelona, in a natural environment we have this property where the views of the mountains stand out. The architecture combines cubic volumes with a cylindrical tower preserved from the previous building. The clarity flows unobstructed in the main rooms. With a plot of more than 1.100m it has a swimming pool and several beautiful outdoor areas. The upper part of the plot can be accessed by ingenious elevated bridges and paths without stairs. In the private forest area there is a small cabin. The main floor consists of an entrance hall, the living room in earthy colors that give it a magnificent counterpoint. The ceilings of the house are double height and exit to a large terrace; kitchenoffice with exit to the side terrace and laundry room; also on the ground floor there are two comfortable bedrooms and a bathroom. The upper floor consists of a large suite with dressing room, bathroom and terrace to enjoy the view of the Maresme. The lower floor surprises us with a large closed garage and storage room. It is in perfect condition and ready to move in with underfloor heating, double glazed aluminum windows, fitted closets, tiled floors, exterior lighting... A property with many possibilities!