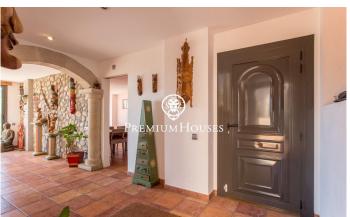

## Argentona / Maresme/Barcelona Costa Norte

On the coast of Maresme, half an hour from Barcelona, in a natural environment we have this property where the views of the mountains stand out. The architecture combines cubic volumes with a cylindrical tower preserved from the previous building. The clarity flows unobstructed in the main rooms. With a plot of more than 1.100m it has a swimming pool and several beautiful outdoor areas. The upper part of the plot can be accessed by ingenious elevated bridges and paths without stairs. In the private forest area there is a small cabin. The main floor consists of an entrance hall, the living room in earthy colors that give it a magnificent counterpoint. The ceilings of the house are double height and exit to a large terrace; kitchenoffice with exit to the side terrace and laundry room; also on the ground floor there are two comfortable bedrooms and a bathroom. The upper floor consists of a large suite with dressing room, bathroom and terrace to enjoy the view of the Maresme. The lower floor surprises us with a large closed garage and storage room. It is in perfect condition and ready to move in with underfloor heating, double glazed aluminum windows, fitted closets, tiled floors, exterior lighting... A property with many possibilities!