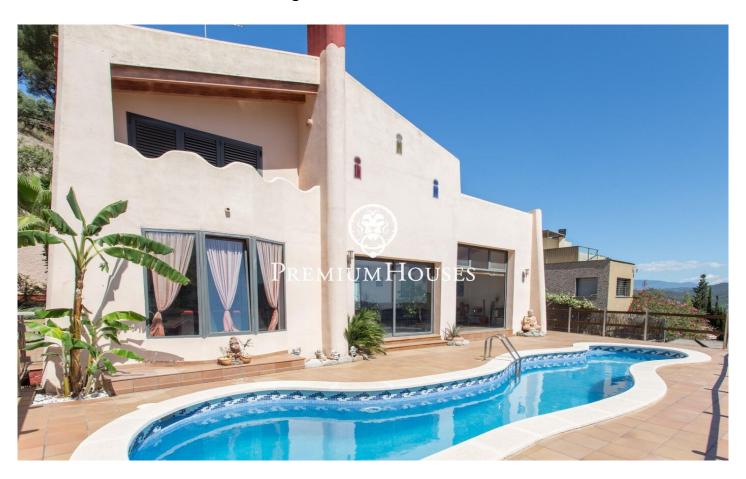

## Argentona / Maresme/Barcelona Costa Norte

On the coast of Maresme, half an hour from Barcelona, in a natural environment we have this property where the views of the mountains stand out. The architecture combines cubic volumes with a cylindrical tower preserved from the previous building. The clarity flows unobstructed in the main rooms. With a plot of more than 1.100m it has a swimming pool and several beautiful outdoor areas. The upper part of the plot can be accessed by ingenious elevated bridges and paths without stairs. In the private forest area there is a small cabin. The main floor consists of an entrance hall, the living room in earthy colors that give it a magnificent counterpoint. The ceilings of the house are double height and exit to a large terrace; kitchenoffice with exit to the side terrace and laundry room; also on the ground floor there are two comfortable bedrooms and a bathroom. The upper floor consists of a large suite with dressing room, bathroom and terrace to enjoy the view of the Maresme. The lower floor surprises us with a large closed garage and storage room. It is in perfect condition and ready to move in with underfloor heating, double glazed aluminum windows, fitted closets, tiled floors, exterior lighting... A property with many possibilities!

## €695,000

300 m<sup>2</sup>

3 Bedrooms

2 Bathrooms

1,111 m<sup>2</sup> plot

Heating

Sea views

Backyard