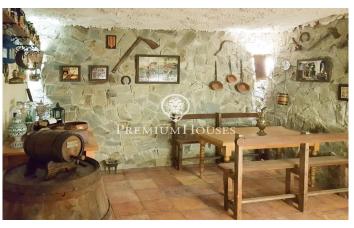

## Argentona / Maresme/Barcelona Costa Norte

On the coast of Maresme, half an hour from Barcelona, in a natural environment we have this property where the views of the mountains stand out. The architecture combines cubic volumes with a cylindrical tower preserved from the previous building. The clarity flows unobstructed in the main rooms. With a plot of more than 1.100m it has a swimming pool and several beautiful outdoor areas. The upper part of the plot can be accessed by ingenious elevated bridges and paths without stairs. In the private forest area there is a small cabin. The main floor consists of an entrance hall, the living room in earthy colors that give it a magnificent counterpoint. The ceilings of the house are double height and exit to a large terrace; kitchenoffice with exit to the side terrace and laundry room; also on the ground floor there are two comfortable bedrooms and a bathroom. The upper floor consists of a large suite with dressing room, bathroom and terrace to enjoy the view of the Maresme. The lower floor surprises us with a large closed garage and storage room. It is in perfect condition and ready to move in with underfloor heating, double glazed aluminum windows, fitted closets, tiled floors, exterior lighting... A property with many possibilities!