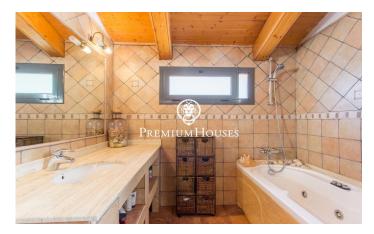

## Argentona / Maresme/Barcelona Costa Norte

On the coast of Maresme, half an hour from Barcelona, in a natural environment we have this property where the views of the mountains stand out. The architecture combines cubic volumes with a cylindrical tower preserved from the previous building. The clarity flows unobstructed in the main rooms. With a plot of more than 1.100m it has a swimming pool and several beautiful outdoor areas. The upper part of the plot can be accessed by ingenious elevated bridges and paths without stairs. In the private forest area there is a small cabin. The main floor consists of an entrance hall, the living room in earthy colors that give it a magnificent counterpoint. The ceilings of the house are double height and exit to a large terrace; kitchenoffice with exit to the side terrace and laundry room; also on the ground floor there are two comfortable bedrooms and a bathroom. The upper floor consists of a large suite with dressing room, bathroom and terrace to enjoy the view of the Maresme. The lower floor surprises us with a large closed garage and storage room. It is in perfect condition and ready to move in with underfloor heating, double glazed aluminum windows, fitted closets, tiled floors, exterior lighting... A property with many possibilities!