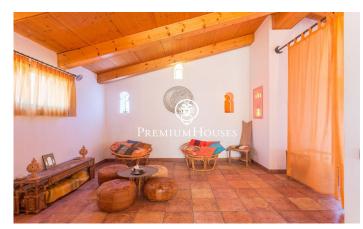

## Argentona / Maresme/Barcelona Costa Norte

On the coast of Maresme, half an hour from Barcelona, in a natural environment we have this property where the views of the mountains stand out. The architecture combines cubic volumes with a cylindrical tower preserved from the previous building. The clarity flows unobstructed in the main rooms. With a plot of more than 1.100m it has a swimming pool and several beautiful outdoor areas. The upper part of the plot can be accessed by ingenious elevated bridges and paths without stairs. In the private forest area there is a small cabin. The main floor consists of an entrance hall, the living room in earthy colors that give it a magnificent counterpoint. The ceilings of the house are double height and exit to a large terrace; kitchenoffice with exit to the side terrace and laundry room; also on the ground floor there are two comfortable bedrooms and a bathroom. The upper floor consists of a large suite with dressing room, bathroom and terrace to enjoy the view of the Maresme. The lower floor surprises us with a large closed garage and storage room. It is in perfect condition and ready to move in with underfloor heating, double glazed aluminum windows, fitted closets, tiled floors, exterior lighting... A property with many possibilities!