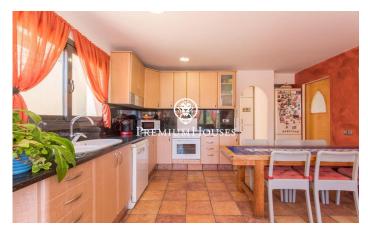

## Argentona / Maresme/Barcelona Costa Norte

On the coast of Maresme, half an hour from Barcelona, in a natural environment we have this property where the views of the mountains stand out. The architecture combines cubic volumes with a cylindrical tower preserved from the previous building. The clarity flows unobstructed in the main rooms. With a plot of more than 1.100m it has a swimming pool and several beautiful outdoor areas. The upper part of the plot can be accessed by ingenious elevated bridges and paths without stairs. In the private forest area there is a small cabin. The main floor consists of an entrance hall, the living room in earthy colors that give it a magnificent counterpoint. The ceilings of the house are double height and exit to a large terrace; kitchenoffice with exit to the side terrace and laundry room; also on the ground floor there are two comfortable bedrooms and a bathroom. The upper floor consists of a large suite with dressing room, bathroom and terrace to enjoy the view of the Maresme. The lower floor surprises us with a large closed garage and storage room. It is in perfect condition and ready to move in with underfloor heating, double glazed aluminum windows, fitted closets, tiled floors, exterior lighting... A property with many possibilities!