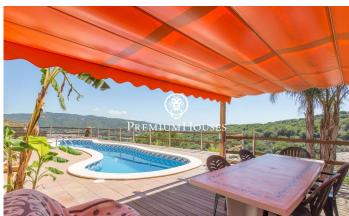

## Argentona / Maresme/Barcelona Costa Norte

On the coast of Maresme, half an hour from Barcelona, in a natural environment we have this property where the views of the mountains stand out. The architecture combines cubic volumes with a cylindrical tower preserved from the previous building. The clarity flows unobstructed in the main rooms. With a plot of more than 1.100m it has a swimming pool and several beautiful outdoor areas. The upper part of the plot can be accessed by ingenious elevated bridges and paths without stairs. In the private forest area there is a small cabin. The main floor consists of an entrance hall, the living room in earthy colors that give it a magnificent counterpoint. The ceilings of the house are double height and exit to a large terrace; kitchenoffice with exit to the side terrace and laundry room; also on the ground floor there are two comfortable bedrooms and a bathroom. The upper floor consists of a large suite with dressing room, bathroom and terrace to enjoy the view of the Maresme. The lower floor surprises us with a large closed garage and storage room. It is in perfect condition and ready to move in with underfloor heating, double glazed aluminum windows, fitted closets, tiled floors, exterior lighting... A property with many possibilities!

## €695,000

300 m<sup>2</sup>

3 Bedrooms

2 Bathrooms

1,111 m<sup>2</sup> plot

Heating

Sea views

Backyard