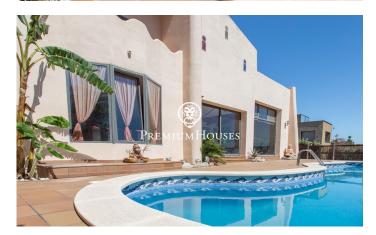

## Argentona / Maresme/Barcelona Costa Norte

On the coast of Maresme, half an hour from Barcelona, in a natural environment we have this property where the views of the mountains stand out. The architecture combines cubic volumes with a cylindrical tower preserved from the previous building. The clarity flows unobstructed in the main rooms. With a plot of more than 1.100m it has a swimming pool and several beautiful outdoor areas. The upper part of the plot can be accessed by ingenious elevated bridges and paths without stairs. In the private forest area there is a small cabin. The main floor consists of an entrance hall, the living room in earthy colors that give it a magnificent counterpoint. The ceilings of the house are double height and exit to a large terrace; kitchenoffice with exit to the side terrace and laundry room; also on the ground floor there are two comfortable bedrooms and a bathroom. The upper floor consists of a large suite with dressing room, bathroom and terrace to enjoy the view of the Maresme. The lower floor surprises us with a large closed garage and storage room. It is in perfect condition and ready to move in with underfloor heating, double glazed aluminum windows, fitted closets, tiled floors, exterior lighting... A property with many possibilities!

## €695,000

300 m<sup>2</sup>

3 Bedrooms

2 Bathrooms

1,111 m<sup>2</sup> plot

Heating

Sea views

Backyard