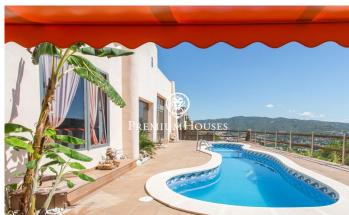

## Argentona / Maresme/Barcelona Costa Norte

On the coast of Maresme, half an hour from Barcelona, in a natural environment we have this property where the views of the mountains stand out. The architecture combines cubic volumes with a cylindrical tower preserved from the previous building. The clarity flows unobstructed in the main rooms. With a plot of more than 1.100m it has a swimming pool and several beautiful outdoor areas. The upper part of the plot can be accessed by ingenious elevated bridges and paths without stairs. In the private forest area there is a small cabin. The main floor consists of an entrance hall, the living room in earthy colors that give it a magnificent counterpoint. The ceilings of the house are double height and exit to a large terrace; kitchenoffice with exit to the side terrace and laundry room; also on the ground floor there are two comfortable bedrooms and a bathroom. The upper floor consists of a large suite with dressing room, bathroom and terrace to enjoy the view of the Maresme. The lower floor surprises us with a large closed garage and storage room. It is in perfect condition and ready to move in with underfloor heating, double glazed aluminum windows, fitted closets, tiled floors, exterior lighting... A property with many possibilities!

## €695,000

300 m<sup>2</sup>

3 Bedrooms

2 Bathrooms

1,111 m<sup>2</sup> plot

Heating

Sea views

Backyard