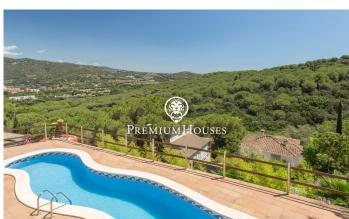

## Argentona / Maresme/Barcelona Costa Norte

On the coast of Maresme, half an hour from Barcelona, in a natural environment we have this property where the views of the mountains stand out. The architecture combines cubic volumes with a cylindrical tower preserved from the previous building. The clarity flows unobstructed in the main rooms. With a plot of more than 1.100m it has a swimming pool and several beautiful outdoor areas. The upper part of the plot can be accessed by ingenious elevated bridges and paths without stairs. In the private forest area there is a small cabin. The main floor consists of an entrance hall, the living room in earthy colors that give it a magnificent counterpoint. The ceilings of the house are double height and exit to a large terrace; kitchenoffice with exit to the side terrace and laundry room; also on the ground floor there are two comfortable bedrooms and a bathroom. The upper floor consists of a large suite with dressing room, bathroom and terrace to enjoy the view of the Maresme. The lower floor surprises us with a large closed garage and storage room. It is in perfect condition and ready to move in with underfloor heating, double glazed aluminum windows, fitted closets, tiled floors, exterior lighting... A property with many possibilities!

## €695,000

300 m<sup>2</sup>

3 Bedrooms

2 Bathrooms

1,111 m<sup>2</sup> plot

Heating

Sea views

Backyard