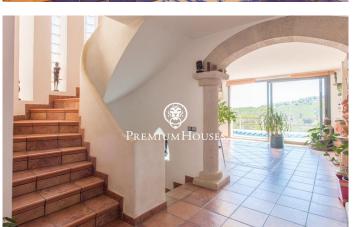

## Argentona / Maresme/Barcelona Costa Norte

On the coast of Maresme, half an hour from Barcelona, in a natural environment we have this property where the views of the mountains stand out. The architecture combines cubic volumes with a cylindrical tower preserved from the previous building. The clarity flows unobstructed in the main rooms. With a plot of more than 1.100m it has a swimming pool and several beautiful outdoor areas. The upper part of the plot can be accessed by ingenious elevated bridges and paths without stairs. In the private forest area there is a small cabin. The main floor consists of an entrance hall, the living room in earthy colors that give it a magnificent counterpoint. The ceilings of the house are double height and exit to a large terrace; kitchenoffice with exit to the side terrace and laundry room; also on the ground floor there are two comfortable bedrooms and a bathroom. The upper floor consists of a large suite with dressing room, bathroom and terrace to enjoy the view of the Maresme. The lower floor surprises us with a large closed garage and storage room. It is in perfect condition and ready to move in with underfloor heating, double glazed aluminum windows, fitted closets, tiled floors, exterior lighting... A property with many possibilities!