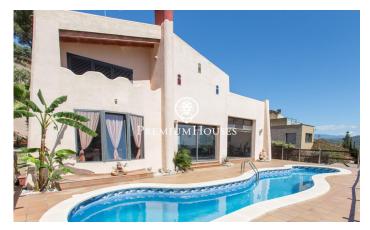

## Argentona / Maresme/Barcelona Costa Norte

On the coast of Maresme, half an hour from Barcelona, in a natural environment we have this property where the views of the mountains stand out. The architecture combines cubic volumes with a cylindrical tower preserved from the previous building. The clarity flows unobstructed in the main rooms. With a plot of more than 1.100m it has a swimming pool and several beautiful outdoor areas. The upper part of the plot can be accessed by ingenious elevated bridges and paths without stairs. In the private forest area there is a small cabin. The main floor consists of an entrance hall, the living room in earthy colors that give it a magnificent counterpoint. The ceilings of the house are double height and exit to a large terrace; kitchenoffice with exit to the side terrace and laundry room; also on the ground floor there are two comfortable bedrooms and a bathroom. The upper floor consists of a large suite with dressing room, bathroom and terrace to enjoy the view of the Maresme. The lower floor surprises us with a large closed garage and storage room. It is in perfect condition and ready to move in with underfloor heating, double glazed aluminum windows, fitted closets, tiled floors, exterior lighting... A property with many possibilities!

## €695,000

300 m<sup>2</sup>

3 Bedrooms

2 Bathrooms

1,111 m<sup>2</sup> plot

Heating

Sea views

Backyard