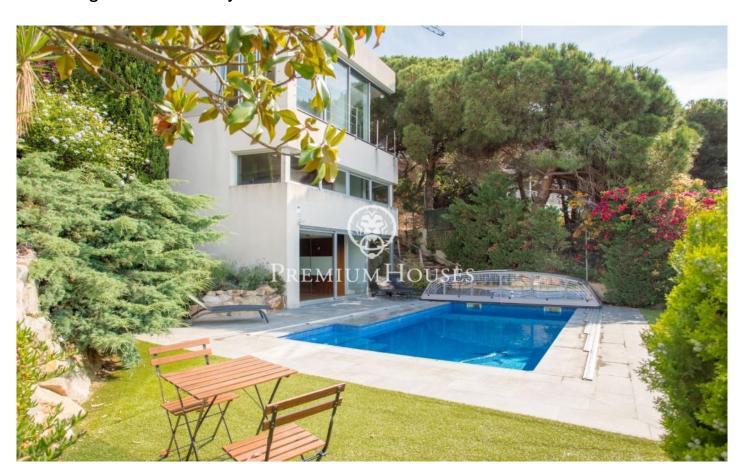

## Arenys de Mar / Maresme/Barcelona Costa Norte

A modern villa on the first line of the sea in the beautiful town of Arenys de Mar. Within a walking distance to the calm La Musclera beach, the city center with all amenities, two railway stations, and a shopping area with two large supermarkets, cinemas and an entertainment area with several restaurants. Yet, thanks to the plot location and the layout of the house, it enjoys a lot of privacy. This modern-style house is distributed over 5 levels with open-plan design solutions. The pool area on the lower level overlooks the sea. Two bedrooms with en-suite bathrooms have direct access to the garden. The large living room, together with a fabulous fully equipped kitchen, share a large terrace. The full height panoramic windows can be opened up completely to allow the views and the sound of the sea into the living room. The master-bedroom opens onto a huge private terrace with 180 degrees views of the sea, the beach and the surrounding hills covered with Mediterranean pines. The studio on the top floor offers once again ample, unobstructed views of the sea. The villa is equipped with a central vacuum system, a home automation system and a freight elevator. The garden is equipped with an automatic irrigation system that uses collected rainwater for irrigation. This special proper...

## €1,100,000

367 m<sup>2</sup>
4 Bedrooms
4 Bathrooms
774 m<sup>2</sup> plot
Pool
Heating
Sea views
Lift
Parking
Built in closets