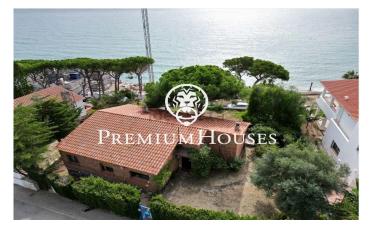

## Arenys de Mar / Maresme/Barcelona Costa Norte

Located in a privileged seafront location, this charming house of 198 m<sup>2</sup> constructed (175 m² usable) sits on a plot of 716 m². It stands out for its access from two different streets, which offers great versatility and multiple possibilities. The property has 4 double bedrooms, one of them en-suite, as well as a complete bathroom. The kitchen is independent, and the livingdining room, with fireplace, opens onto a large balcony, which has direct access to the surrounding land. South facing, the house enjoys an abundance of natural light and spectacular views. The plot offers sufficient space for the construction of a swimming pool and other leisure or relaxation facilities. The driveway is located at the bottom of the plot, where there is a garage with space for one car, as well as additional space for two more vehicles on the access ramp. On the ground floor, next to the garage, there is a practical laundry room and garden with the possibility of a swimming pool. Although the property is habitable in its current state, it presents great potential for improvements and personalisation, adapting to the tastes and needs of the future owner. With an unbeatable location and spectacular sea views, this house is a unique opportunity for those looking to enjoy the coastline with t...