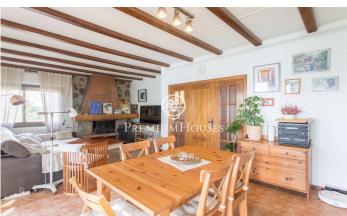

## Arenys de Mar / Maresme/Barcelona Costa Norte

Located in a privileged seafront location, this charming house of 198 m<sup>2</sup> constructed (175 m² usable) sits on a plot of 716 m². It stands out for its access from two different streets, which offers great versatility and multiple possibilities. The property has 4 double bedrooms, one of them en-suite, as well as a complete bathroom. The kitchen is independent, and the livingdining room, with fireplace, opens onto a large balcony, which has direct access to the surrounding land. South facing, the house enjoys an abundance of natural light and spectacular views. The plot offers sufficient space for the construction of a swimming pool and other leisure or relaxation facilities. The driveway is located at the bottom of the plot, where there is a garage with space for one car, as well as additional space for two more vehicles on the access ramp. On the ground floor, next to the garage, there is a practical laundry room and garden with the possibility of a swimming pool. Although the property is habitable in its current state, it presents great potential for improvements and personalisation, adapting to the tastes and needs of the future owner. With an unbeatable location and spectacular sea views, this house is a unique opportunity for those looking to enjoy the coastline with t...