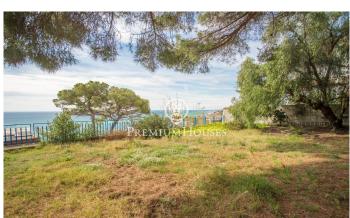

## Arenys de Mar / Maresme/Barcelona Costa Norte

Located in a privileged seafront location, this charming house of 198 m<sup>2</sup> constructed (175 m² usable) sits on a plot of 716 m². It stands out for its access from two different streets, which offers great versatility and multiple possibilities. The property has 4 double bedrooms, one of them en-suite, as well as a complete bathroom. The kitchen is independent, and the livingdining room, with fireplace, opens onto a large balcony, which has direct access to the surrounding land. South facing, the house enjoys an abundance of natural light and spectacular views. The plot offers sufficient space for the construction of a swimming pool and other leisure or relaxation facilities. The driveway is located at the bottom of the plot, where there is a garage with space for one car, as well as additional space for two more vehicles on the access ramp. On the ground floor, next to the garage, there is a practical laundry room and garden with the possibility of a swimming pool. Although the property is habitable in its current state, it presents great potential for improvements and personalisation, adapting to the tastes and needs of the future owner. With an unbeatable location and spectacular sea views, this house is a unique opportunity for those looking to enjoy the coastline with t...