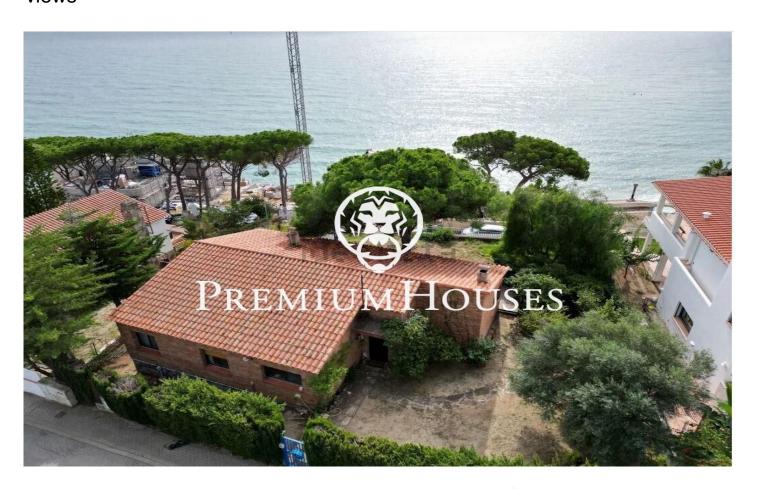

## Arenys de Mar / Maresme/Barcelona Costa Norte

Located in a privileged seafront location, this charming house of 198 m<sup>2</sup> constructed (175 m² usable) sits on a plot of 716 m². It stands out for its access from two different streets, which offers great versatility and multiple possibilities. The property has 4 double bedrooms, one of them en-suite, as well as a complete bathroom. The kitchen is independent, and the livingdining room, with fireplace, opens onto a large balcony, which has direct access to the surrounding land. South facing, the house enjoys an abundance of natural light and spectacular views. The plot offers sufficient space for the construction of a swimming pool and other leisure or relaxation facilities. The driveway is located at the bottom of the plot, where there is a garage with space for one car, as well as additional space for two more vehicles on the access ramp. On the ground floor, next to the garage, there is a practical laundry room and garden with the possibility of a swimming pool. Although the property is habitable in its current state, it presents great potential for improvements and personalisation, adapting to the tastes and needs of the future owner. With an unbeatable location and spectacular sea views, this house is a unique opportunity for those looking to enjoy the coastline with t...