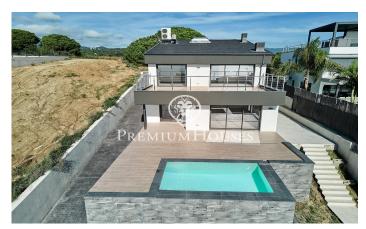

## Arenys de Mar / Maresme/Barcelona Costa Norte

Exclusive modern design villa in Arenys de Mar, Costa del Maresme Nestled in the prestigious 'El Canyadell' residential area of Arenys de Mar, on the Costa del Maresme, this exclusive modern design villa is an architectural jewel that fuses contemporary elegance with the luxury of an incomparable natural environment. With 320 m<sup>2</sup> of constructed area and a generous private garden of 645 m<sup>2</sup>, the property blends harmoniously with the surroundings of the Montnegre Natural Park, offering a haven of peace and privacy just a few minutes from La Musclera beach. From its elevated position, the villa offers spectacular views that take in the Mediterranean Sea, the nearby mountains and the emblematic Torre dels Encantats. The interior design reflects careful attention to detail, with a modern style combining high quality materials and a neutral colour palette, punctuated with accents of colour for warmth and character. The space is carefully laid out to maximise natural light, creating a welcoming and sophisticated atmosphere, ideal for enjoyment and relaxation. The architecture of the villa is characterised by its spaciousness and fluidity. Open and airy spaces allow a constant connection between inside and outside. A large porch extends towards the garden area, where an impressive...

## €1,290,000

320 m<sup>2</sup>
4 Bedrooms
4 Bathrooms
645 m<sup>2</sup> plot
A/C
Heating
Sea views
Terrace
Built in closets