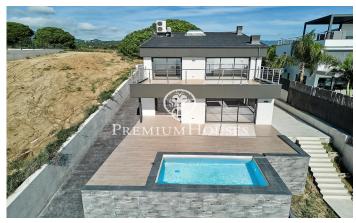

## Arenys de Mar / Maresme/Barcelona Costa Norte

Exclusive modern design villa in Arenys de Mar, Costa del Maresme Nestled in the prestigious 'El Canyadell' residential area of Arenys de Mar, on the Costa del Maresme, this exclusive modern design villa is an architectural jewel that fuses contemporary elegance with the luxury of an incomparable natural environment. With 320 m<sup>2</sup> of constructed area and a generous private garden of 645 m<sup>2</sup>, the property blends harmoniously with the surroundings of the Montnegre Natural Park, offering a haven of peace and privacy just a few minutes from La Musclera beach. From its elevated position, the villa offers spectacular views that take in the Mediterranean Sea, the nearby mountains and the emblematic Torre dels Encantats. The interior design reflects careful attention to detail, with a modern style combining high quality materials and a neutral colour palette, punctuated with accents of colour for warmth and character. The space is carefully laid out to maximise natural light, creating a welcoming and sophisticated atmosphere, ideal for enjoyment and relaxation. The architecture of the villa is characterised by its spaciousness and fluidity. Open and airy spaces allow a constant connection between inside and outside. A large porch extends towards the garden area, where an impressive...

## €1,290,000

320 m<sup>2</sup>
4 Bedrooms
4 Bathrooms
645 m<sup>2</sup> plot
A/C
Heating
Sea views
Terrace
Built in closets