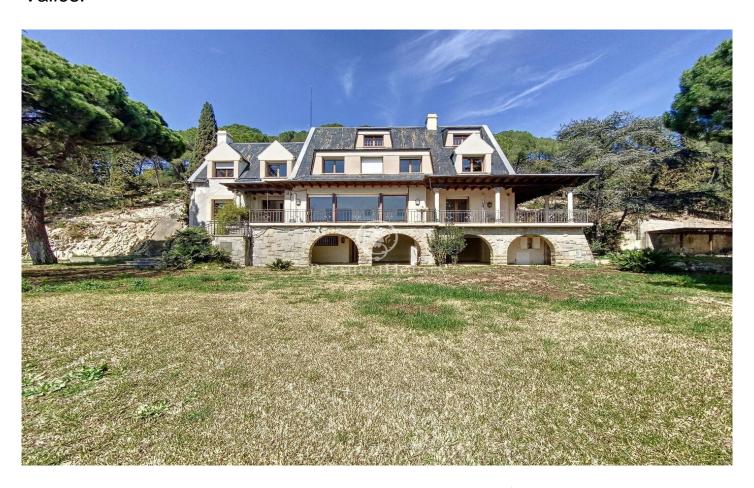

## Beautiful English style house located in l'Ametlla del Vallès.

## L' Ametlla del Valles / Other locations

L'Ametlla is one of the most beautiful villages in Vallès Oriental. Located at the base of the Prelitoral mountain range, it enjoys a Mediterranean climate and a modernist architectural heritage that gives it the air of a stately garden town. Its population is approximately 9,000 inhabitants and the family income is one of the highest in Catalonia. It has a very dynamic community life and culture is one of the pillars of the town. The mansion we present to you is located in the area of Sant Nicolau, very close to the centre but at a sufficient distance to maintain the necessary tranquillity and privacy. It was built in 1974 in the middle of a 1 hectare plot of land designed with an elegant English style and stately interiors. It is distributed in different floors and all of them offer spacious and luminous spaces with beautiful views. It has a large swimming pool with changing rooms and bathroom next to a large porch which is a summer delight and which communicates directly with the garage and the wine cellar. On the main floor, apart from the large living room with fireplace, the dining room, an office which also has a fireplace, a kitchen with pantry and a guest toilet, there is an en suite bedroom. On the first floor there are 4 double bedrooms with 2 bathrooms and 1 bedroo...