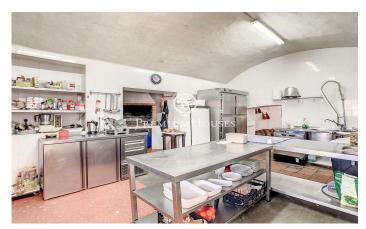

## Alella / Maresme/Barcelona Costa Norte

Townhouse built in 1910 with splendid garden located in the center of Alella. This property is an excellent opportunity both for its location and for the option to use it as a single-family house or as a business with independent housing. The house is distributed on two floors and retains some original hydraulic floors, as well as vaulted ceilings and wooden beams on the second floor. It is accessed through a large and bright garden of 200 m<sup>2</sup>, which has an adjoining building for laundry, which could be expanded as a garage or other use. The main floor currently has a restaurant of 160 m<sup>2</sup> in full operation (license C-3). There is the option to continue with its activity or to refurbish this floor as a private home. On the upper floor there is a house of 90 m<sup>2</sup> in phase of reform. It has an approved project and building permit. The first floor has access adapted for people with reduced mobility. In total, there are 250m2 built on a plot of 407 m2 completely. There is also the possibility of acquiring the adjoining house with 80m2 built and 40m2 of terrace overlooking the center of town, which is ready to move into. This magnificent house is located in the picturesque village of Alella, known for its long wine tradition and only 20 minutes from Barcelona. Its location is excel...