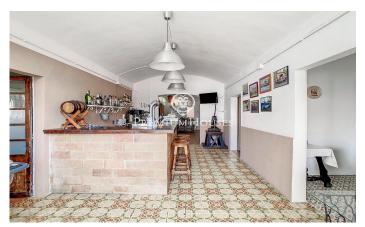

## Alella / Maresme/Barcelona Costa Norte

Townhouse built in 1910 with splendid garden located in the center of Alella. This property is an excellent opportunity both for its location and for the option to use it as a single-family house or as a business with independent housing. The house is distributed on two floors and retains some original hydraulic floors, as well as vaulted ceilings and wooden beams on the second floor. It is accessed through a large and bright garden of 200 m<sup>2</sup>, which has an adjoining building for laundry, which could be expanded as a garage or other use. The main floor currently has a restaurant of 160 m<sup>2</sup> in full operation (license C-3). There is the option to continue with its activity or to refurbish this floor as a private home. On the upper floor there is a house of 90 m<sup>2</sup> in phase of reform. It has an approved project and building permit. The first floor has access adapted for people with reduced mobility. In total, there are 250m2 built on a plot of 407 m2 completely. There is also the possibility of acquiring the adjoining house with 80m2 built and 40m2 of terrace overlooking the center of town, which is ready to move into. This magnificent house is located in the picturesque village of Alella, known for its long wine tradition and only 20 minutes from Barcelona. Its location is excel...