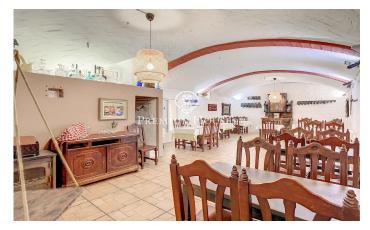

## Alella / Maresme/Barcelona Costa Norte

Townhouse built in 1910 with splendid garden located in the center of Alella. This property is an excellent opportunity both for its location and for the option to use it as a single-family house or as a business with independent housing. The house is distributed on two floors and retains some original hydraulic floors, as well as vaulted ceilings and wooden beams on the second floor. It is accessed through a large and bright garden of 200 m<sup>2</sup>, which has an adjoining building for laundry, which could be expanded as a garage or other use. The main floor currently has a restaurant of 160 m<sup>2</sup> in full operation (license C-3). There is the option to continue with its activity or to refurbish this floor as a private home. On the upper floor there is a house of 90 m<sup>2</sup> in phase of reform. It has an approved project and building permit. The first floor has access adapted for people with reduced mobility. In total, there are 250m2 built on a plot of 407 m2 completely. There is also the possibility of acquiring the adjoining house with 80m2 built and 40m2 of terrace overlooking the center of town, which is ready to move into. This magnificent house is located in the picturesque village of Alella, known for its long wine tradition and only 20 minutes from Barcelona. Its location is excel...