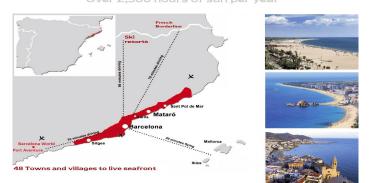

## Alella / Maresme/Barcelona Costa Norte

Townhouse built in 1910 with splendid garden located in the center of Alella. This property is an excellent opportunity both for its location and for the option to use it as a single-family house or as a business with independent housing. The house is distributed on two floors and retains some original hydraulic floors, as well as vaulted ceilings and wooden beams on the second floor. It is accessed through a large and bright garden of 200 m<sup>2</sup>, which has an adjoining building for laundry, which could be expanded as a garage or other use. The main floor currently has a restaurant of 160 m<sup>2</sup> in full operation (license C-3). There is the option to continue with its activity or to refurbish this floor as a private home. On the upper floor there is a house of 90 m<sup>2</sup> in phase of reform. It has an approved project and building permit. The first floor has access adapted for people with reduced mobility. In total, there are 250m2 built on a plot of 407 m2 completely. There is also the possibility of acquiring the adjoining house with 80m2 built and 40m2 of terrace overlooking the center of town, which is ready to move into. This magnificent house is located in the picturesque village of Alella, known for its long wine tradition and only 20 minutes from Barcelona. Its location is excel...