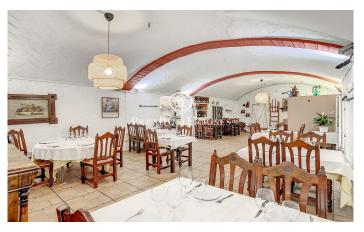

## Alella / Maresme/Barcelona Costa Norte

Townhouse built in 1910 with splendid garden located in the center of Alella. This property is an excellent opportunity both for its location and for the option to use it as a single-family house or as a business with independent housing. The house is distributed on two floors and retains some original hydraulic floors, as well as vaulted ceilings and wooden beams on the second floor. It is accessed through a large and bright garden of 200 m<sup>2</sup>, which has an adjoining building for laundry, which could be expanded as a garage or other use. The main floor currently has a restaurant of 160 m<sup>2</sup> in full operation (license C-3). There is the option to continue with its activity or to refurbish this floor as a private home. On the upper floor there is a house of 90 m<sup>2</sup> in phase of reform. It has an approved project and building permit. The first floor has access adapted for people with reduced mobility. In total, there are 250m2 built on a plot of 407 m2 completely. There is also the possibility of acquiring the adjoining house with 80m2 built and 40m2 of terrace overlooking the center of town, which is ready to move into. This magnificent house is located in the picturesque village of Alella, known for its long wine tradition and only 20 minutes from Barcelona. Its location is excel...