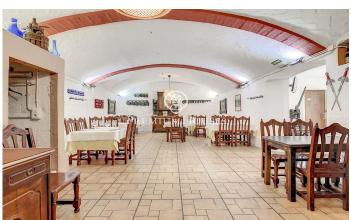

## Alella / Maresme/Barcelona Costa Norte

Townhouse built in 1910 with splendid garden located in the center of Alella. This property is an excellent opportunity both for its location and for the option to use it as a single-family house or as a business with independent housing. The house is distributed on two floors and retains some original hydraulic floors, as well as vaulted ceilings and wooden beams on the second floor. It is accessed through a large and bright garden of 200 m<sup>2</sup>, which has an adjoining building for laundry, which could be expanded as a garage or other use. The main floor currently has a restaurant of 160 m<sup>2</sup> in full operation (license C-3). There is the option to continue with its activity or to refurbish this floor as a private home. On the upper floor there is a house of 90 m<sup>2</sup> in phase of reform. It has an approved project and building permit. The first floor has access adapted for people with reduced mobility. In total, there are 250m2 built on a plot of 407 m2 completely. There is also the possibility of acquiring the adjoining house with 80m2 built and 40m2 of terrace overlooking the center of town, which is ready to move into. This magnificent house is located in the picturesque village of Alella, known for its long wine tradition and only 20 minutes from Barcelona. Its location is excel...