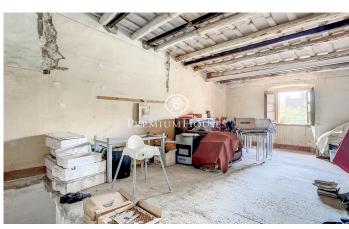

## Alella / Maresme/Barcelona Costa Norte

Townhouse built in 1910 with splendid garden located in the center of Alella. This property is an excellent opportunity both for its location and for the option to use it as a single-family house or as a business with independent housing. The house is distributed on two floors and retains some original hydraulic floors, as well as vaulted ceilings and wooden beams on the second floor. It is accessed through a large and bright garden of 200 m<sup>2</sup>, which has an adjoining building for laundry, which could be expanded as a garage or other use. The main floor currently has a restaurant of 160 m<sup>2</sup> in full operation (license C-3). There is the option to continue with its activity or to refurbish this floor as a private home. On the upper floor there is a house of 90 m<sup>2</sup> in phase of reform. It has an approved project and building permit. The first floor has access adapted for people with reduced mobility. In total, there are 250m2 built on a plot of 407 m2 completely. There is also the possibility of acquiring the adjoining house with 80m2 built and 40m2 of terrace overlooking the center of town, which is ready to move into. This magnificent house is located in the picturesque village of Alella, known for its long wine tradition and only 20 minutes from Barcelona. Its location is excel...