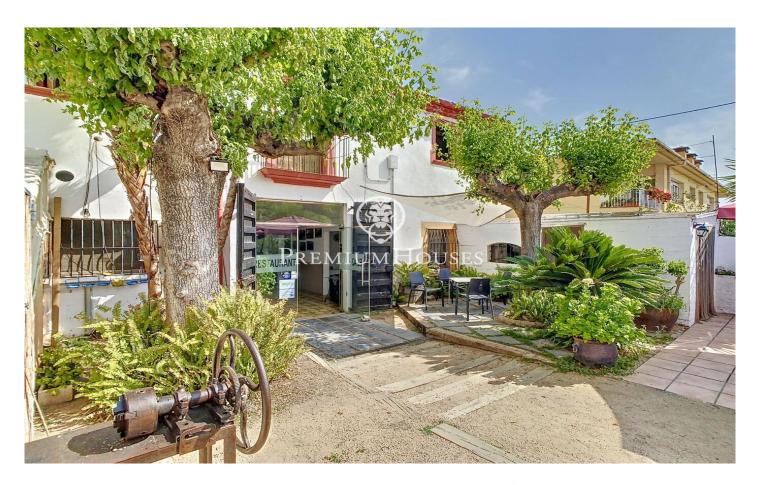

## Alella / Maresme/Barcelona Costa Norte

Townhouse built in 1910 with splendid garden located in the center of Alella. This property is an excellent opportunity both for its location and for the option to use it as a single-family house or as a business with independent housing. The house is distributed on two floors and retains some original hydraulic floors, as well as vaulted ceilings and wooden beams on the second floor. It is accessed through a large and bright garden of 200 m<sup>2</sup>, which has an adjoining building for laundry, which could be expanded as a garage or other use. The main floor currently has a restaurant of 160 m<sup>2</sup> in full operation (license C-3). There is the option to continue with its activity or to refurbish this floor as a private home. On the upper floor there is a house of 90 m<sup>2</sup> in phase of reform. It has an approved project and building permit. The first floor has access adapted for people with reduced mobility. In total, there are 250m2 built on a plot of 407 m2 completely. There is also the possibility of acquiring the adjoining house with 80m2 built and 40m2 of terrace overlooking the center of town, which is ready to move into. This magnificent house is located in the picturesque village of Alella, known for its long wine tradition and only 20 minutes from Barcelona. Its location is excel...