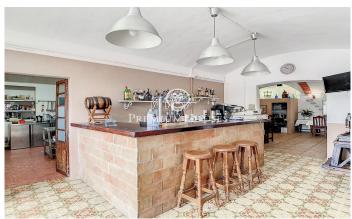

## Alella / Maresme/Barcelona Costa Norte

Townhouse built in 1910 with splendid garden located in the center of Alella. This property is an excellent opportunity both for its location and for the option to use it as a single-family house or as a business with independent housing. The house is distributed on two floors and retains some original hydraulic floors, as well as vaulted ceilings and wooden beams on the second floor. It is accessed through a large and bright garden of 200 m<sup>2</sup>, which has an adjoining building for laundry, which could be expanded as a garage or other use. The main floor currently has a restaurant of 160 m<sup>2</sup> in full operation (license C-3). There is the option to continue with its activity or to refurbish this floor as a private home. On the upper floor there is a house of 90 m<sup>2</sup> in phase of reform. It has an approved project and building permit. The first floor has access adapted for people with reduced mobility. In total, there are 250m2 built on a plot of 407 m2 completely. There is also the possibility of acquiring the adjoining house with 80m2 built and 40m2 of terrace overlooking the center of town, which is ready to move into. This magnificent house is located in the picturesque village of Alella, known for its long wine tradition and only 20 minutes from Barcelona. Its location is excel...