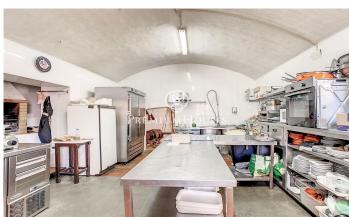

## Alella / Maresme/Barcelona Costa Norte

Townhouse built in 1910 with splendid garden located in the center of Alella. This property is an excellent opportunity both for its location and for the option to use it as a single-family house or as a business with independent housing. The house is distributed on two floors and retains some original hydraulic floors, as well as vaulted ceilings and wooden beams on the second floor. It is accessed through a large and bright garden of 200 m<sup>2</sup>, which has an adjoining building for laundry, which could be expanded as a garage or other use. The main floor currently has a restaurant of 160 m<sup>2</sup> in full operation (license C-3). There is the option to continue with its activity or to refurbish this floor as a private home. On the upper floor there is a house of 90 m<sup>2</sup> in phase of reform. It has an approved project and building permit. The first floor has access adapted for people with reduced mobility. In total, there are 250m2 built on a plot of 407 m2 completely. There is also the possibility of acquiring the adjoining house with 80m2 built and 40m2 of terrace overlooking the center of town, which is ready to move into. This magnificent house is located in the picturesque village of Alella, known for its long wine tradition and only 20 minutes from Barcelona. Its location is excel...