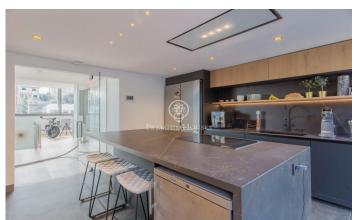

## Alella / Maresme/Barcelona Costa Norte

Design, luxury, privacy and exclusivity in this spectacular property in one of the best areas of Alella. The house, of 605m2 built on a plot of 1.108m2 with garden and swimming pool, enjoys great intimacy, privacy, sea views and avant-garde design. It has three floors, connected by elevator, and consists of 4 double bedrooms, including the master suite, 6 bathrooms, several multipurpose spaces and a private double garage. In addition to the qualities and luxury finishes, the technology and home automation, including security and video surveillance, armored doors, automated lighting, grandhermetic blinds with rain sensors, fiber optics, osmosis, central vacuum, ducted air conditioning, electric heating and remote control of all facilities and services. Highlights include large windows, spaciousness, high ceilings and Porcelanosa stoneware floors, as well as dream bathrooms, which have just been remodeled. On the main floor there is a large living room with double ceiling and natural light, which currently serves as a study. Upstairs, an open office and bathroom. The large gourmet kitchen of the latest design with central island, fully equipped, and with exterior exit, occupies a privileged space of the house, connected to a multipurpose space that overlooks a terrace from whi...