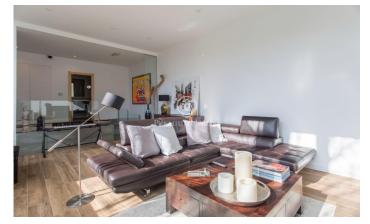

## Alella / Maresme/Barcelona Costa Norte

Design, luxury, privacy and exclusivity in this spectacular property in one of the best areas of Alella. The house, of 605m2 built on a plot of 1.108m2 with garden and swimming pool, enjoys great intimacy, privacy, sea views and avant-garde design. It has three floors, connected by elevator, and consists of 4 double bedrooms, including the master suite, 6 bathrooms, several multipurpose spaces and a private double garage. In addition to the qualities and luxury finishes, the technology and home automation, including security and video surveillance, armored doors, automated lighting, grandhermetic blinds with rain sensors, fiber optics, osmosis, central vacuum, ducted air conditioning, electric heating and remote control of all facilities and services. Highlights include large windows, spaciousness, high ceilings and Porcelanosa stoneware floors, as well as dream bathrooms, which have just been remodeled. On the main floor there is a large living room with double ceiling and natural light, which currently serves as a study. Upstairs, an open office and bathroom. The large gourmet kitchen of the latest design with central island, fully equipped, and with exterior exit, occupies a privileged space of the house, connected to a multipurpose space that overlooks a terrace from whi...