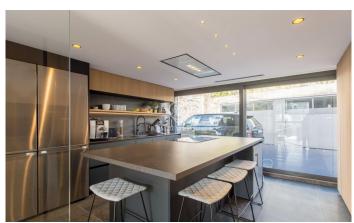

## Alella / Maresme/Barcelona Costa Norte

Design, luxury, privacy and exclusivity in this spectacular property in one of the best areas of Alella. The house, of 605m2 built on a plot of 1.108m2 with garden and swimming pool, enjoys great intimacy, privacy, sea views and avant-garde design. It has three floors, connected by elevator, and consists of 4 double bedrooms, including the master suite, 6 bathrooms, several multipurpose spaces and a private double garage. In addition to the qualities and luxury finishes, the technology and home automation, including security and video surveillance, armored doors, automated lighting, grandhermetic blinds with rain sensors, fiber optics, osmosis, central vacuum, ducted air conditioning, electric heating and remote control of all facilities and services. Highlights include large windows, spaciousness, high ceilings and Porcelanosa stoneware floors, as well as dream bathrooms, which have just been remodeled. On the main floor there is a large living room with double ceiling and natural light, which currently serves as a study. Upstairs, an open office and bathroom. The large gourmet kitchen of the latest design with central island, fully equipped, and with exterior exit, occupies a privileged space of the house, connected to a multipurpose space that overlooks a terrace from whi...