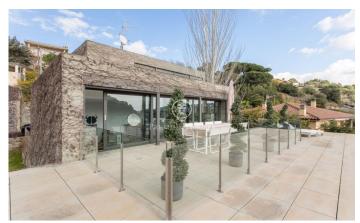

## Alella / Maresme/Barcelona Costa Norte

Design, luxury, privacy and exclusivity in this spectacular property in one of the best areas of Alella. The house, of 605m2 built on a plot of 1.108m2 with garden and swimming pool, enjoys great intimacy, privacy, sea views and avant-garde design. It has three floors, connected by elevator, and consists of 4 double bedrooms, including the master suite, 6 bathrooms, several multipurpose spaces and a private double garage. In addition to the qualities and luxury finishes, the technology and home automation, including security and video surveillance, armored doors, automated lighting, grandhermetic blinds with rain sensors, fiber optics, osmosis, central vacuum, ducted air conditioning, electric heating and remote control of all facilities and services. Highlights include large windows, spaciousness, high ceilings and Porcelanosa stoneware floors, as well as dream bathrooms, which have just been remodeled. On the main floor there is a large living room with double ceiling and natural light, which currently serves as a study. Upstairs, an open office and bathroom. The large gourmet kitchen of the latest design with central island, fully equipped, and with exterior exit, occupies a privileged space of the house, connected to a multipurpose space that overlooks a terrace from whi...