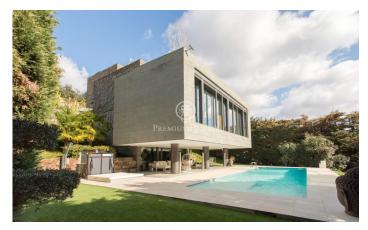

## Alella / Maresme/Barcelona Costa Norte

Design, luxury, privacy and exclusivity in this spectacular property in one of the best areas of Alella. The house, of 605m2 built on a plot of 1.108m2 with garden and swimming pool, enjoys great intimacy, privacy, sea views and avant-garde design. It has three floors, connected by elevator, and consists of 4 double bedrooms, including the master suite, 6 bathrooms, several multipurpose spaces and a private double garage. In addition to the qualities and luxury finishes, the technology and home automation, including security and video surveillance, armored doors, automated lighting, grandhermetic blinds with rain sensors, fiber optics, osmosis, central vacuum, ducted air conditioning, electric heating and remote control of all facilities and services. Highlights include large windows, spaciousness, high ceilings and Porcelanosa stoneware floors, as well as dream bathrooms, which have just been remodeled. On the main floor there is a large living room with double ceiling and natural light, which currently serves as a study. Upstairs, an open office and bathroom. The large gourmet kitchen of the latest design with central island, fully equipped, and with exterior exit, occupies a privileged space of the house, connected to a multipurpose space that overlooks a terrace from whi...

## €2,650,000

605 m<sup>2</sup>

4 Bedrooms

6 Bathrooms

1,108 m<sup>2</sup> plot

Pool

A/C

Heating