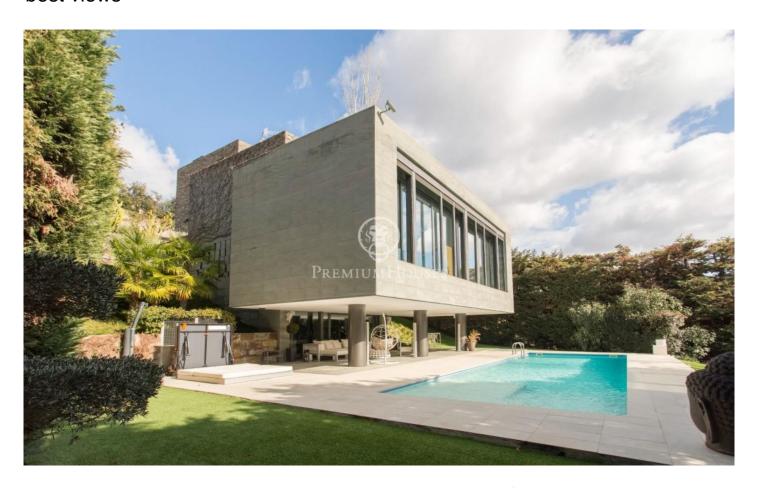

## Alella / Maresme/Barcelona Costa Norte

Design, luxury, privacy and exclusivity in this spectacular property in one of the best areas of Alella. The house, of 605m2 built on a plot of 1.108m2 with garden and swimming pool, enjoys great intimacy, privacy, sea views and avant-garde design. It has three floors, connected by elevator, and consists of 4 double bedrooms, including the master suite, 6 bathrooms, several multipurpose spaces and a private double garage. In addition to the qualities and luxury finishes, the technology and home automation, including security and video surveillance, armored doors, automated lighting, grandhermetic blinds with rain sensors, fiber optics, osmosis, central vacuum, ducted air conditioning, electric heating and remote control of all facilities and services. Highlights include large windows, spaciousness, high ceilings and Porcelanosa stoneware floors, as well as dream bathrooms, which have just been remodeled. On the main floor there is a large living room with double ceiling and natural light, which currently serves as a study. Upstairs, an open office and bathroom. The large gourmet kitchen of the latest design with central island, fully equipped, and with exterior exit, occupies a privileged space of the house, connected to a multipurpose space that overlooks a terrace from whi...

## €2,650,000

605 m<sup>2</sup>

4 Bedrooms

6 Bathrooms

1,108 m<sup>2</sup> plot

Pool

A/C

Heating