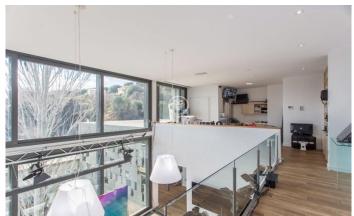

## Alella / Maresme/Barcelona Costa Norte

Design, luxury, privacy and exclusivity in this spectacular property in one of the best areas of Alella. The house, of 605m2 built on a plot of 1.108m2 with garden and swimming pool, enjoys great intimacy, privacy, sea views and avant-garde design. It has three floors, connected by elevator, and consists of 4 double bedrooms, including the master suite, 6 bathrooms, several multipurpose spaces and a private double garage. In addition to the qualities and luxury finishes, the technology and home automation, including security and video surveillance, armored doors, automated lighting, grandhermetic blinds with rain sensors, fiber optics, osmosis, central vacuum, ducted air conditioning, electric heating and remote control of all facilities and services. Highlights include large windows, spaciousness, high ceilings and Porcelanosa stoneware floors, as well as dream bathrooms, which have just been remodeled. On the main floor there is a large living room with double ceiling and natural light, which currently serves as a study. Upstairs, an open office and bathroom. The large gourmet kitchen of the latest design with central island, fully equipped, and with exterior exit, occupies a privileged space of the house, connected to a multipurpose space that overlooks a terrace from whi...