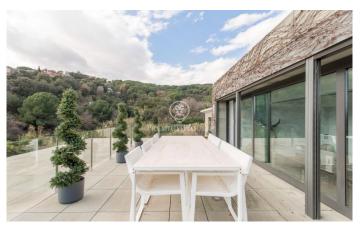

## Alella / Maresme/Barcelona Costa Norte

Design, luxury, privacy and exclusivity in this spectacular property in one of the best areas of Alella. The house, of 605m2 built on a plot of 1.108m2 with garden and swimming pool, enjoys great intimacy, privacy, sea views and avant-garde design. It has three floors, connected by elevator, and consists of 4 double bedrooms, including the master suite, 6 bathrooms, several multipurpose spaces and a private double garage. In addition to the qualities and luxury finishes, the technology and home automation, including security and video surveillance, armored doors, automated lighting, grandhermetic blinds with rain sensors, fiber optics, osmosis, central vacuum, ducted air conditioning, electric heating and remote control of all facilities and services. Highlights include large windows, spaciousness, high ceilings and Porcelanosa stoneware floors, as well as dream bathrooms, which have just been remodeled. On the main floor there is a large living room with double ceiling and natural light, which currently serves as a study. Upstairs, an open office and bathroom. The large gourmet kitchen of the latest design with central island, fully equipped, and with exterior exit, occupies a privileged space of the house, connected to a multipurpose space that overlooks a terrace from whi...