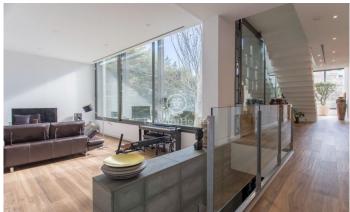

## Alella / Maresme/Barcelona Costa Norte

Design, luxury, privacy and exclusivity in this spectacular property in one of the best areas of Alella. The house, of 605m2 built on a plot of 1.108m2 with garden and swimming pool, enjoys great intimacy, privacy, sea views and avant-garde design. It has three floors, connected by elevator, and consists of 4 double bedrooms, including the master suite, 6 bathrooms, several multipurpose spaces and a private double garage. In addition to the qualities and luxury finishes, the technology and home automation, including security and video surveillance, armored doors, automated lighting, grandhermetic blinds with rain sensors, fiber optics, osmosis, central vacuum, ducted air conditioning, electric heating and remote control of all facilities and services. Highlights include large windows, spaciousness, high ceilings and Porcelanosa stoneware floors, as well as dream bathrooms, which have just been remodeled. On the main floor there is a large living room with double ceiling and natural light, which currently serves as a study. Upstairs, an open office and bathroom. The large gourmet kitchen of the latest design with central island, fully equipped, and with exterior exit, occupies a privileged space of the house, connected to a multipurpose space that overlooks a terrace from whi...