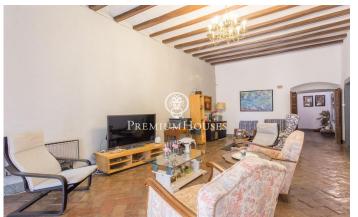

## Alella / Maresme/Barcelona Costa Norte

Discover this extraordinary 15th century farmhouse, an architectural jewel located in the centre of Alella, which combines historical richness with exceptional potential for hospitality and residential use. With a total surface area of 1,450 square metres and a construction of 1,240 square metres, this property is a unique opportunity for investors and lovers of buildings with character. History and Charm: The farmhouse retains its authenticity and original charm, with architectural elements that tell centuries of history. Its structure is distributed in several rooms, offering a versatile space full of possibilities. Commercial and Residential Spaces: Currently, a large part of the farmhouse is used as a renowned restaurant, known for its excellent gastronomy and welcoming atmosphere. However, the property offers the potential to be adapted to various functions, including hospitality and private residence, thanks to its flexible layout and prime location. Unbeatable location: Situated in the centre of Alella, this farmhouse allows you to enjoy the tranquillity and beauty of the village without renouncing urban amenities. Its setting is surrounded by vineyards and nature, providing an idyllic landscape and a serene atmosphere. Alella, A Charming Village: To live in Alella is...