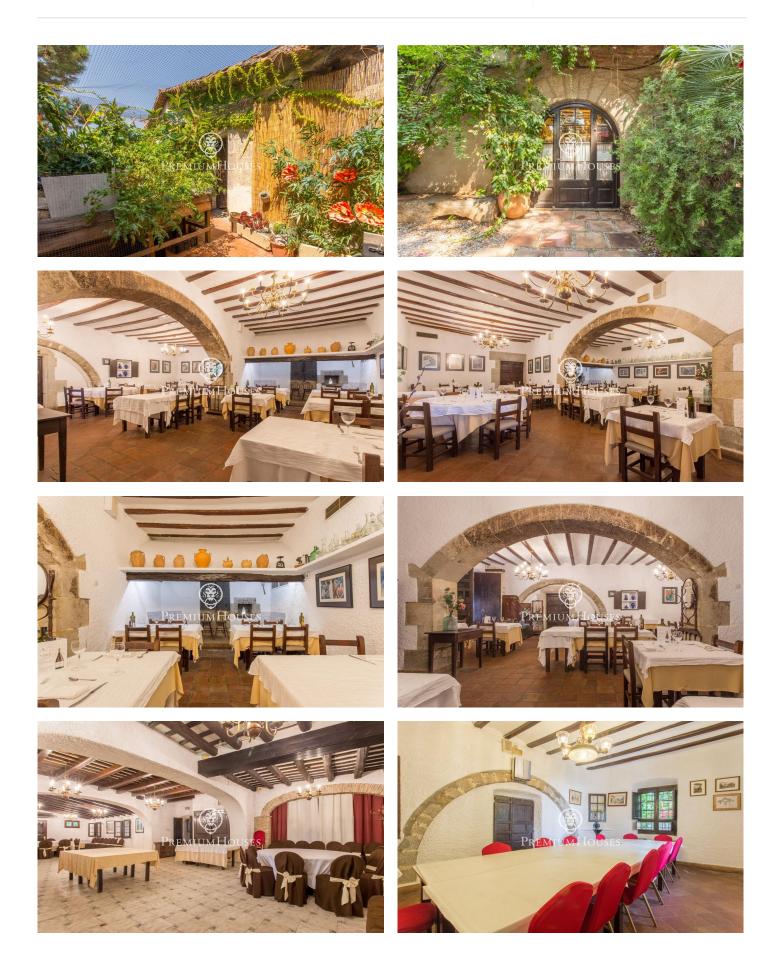

## Alella / Maresme/Barcelona Costa Norte

Discover this extraordinary 15th century farmhouse, an architectural jewel located in the centre of Alella, which combines historical richness with exceptional potential for hospitality and residential use. With a total surface area of 1,450 square metres and a construction of 1,240 square metres, this property is a unique opportunity for investors and lovers of buildings with character. History and Charm: The farmhouse retains its authenticity and original charm, with architectural elements that tell centuries of history. Its structure is distributed in several rooms, offering a versatile space full of possibilities. Commercial and Residential Spaces: Currently, a large part of the farmhouse is used as a renowned restaurant, known for its excellent gastronomy and welcoming atmosphere. However, the property offers the potential to be adapted to various functions, including hospitality and private residence, thanks to its flexible layout and prime location. Unbeatable location: Situated in the centre of Alella, this farmhouse allows you to enjoy the tranquillity and beauty of the village without renouncing urban amenities. Its setting is surrounded by vineyards and nature, providing an idyllic landscape and a serene atmosphere. Alella, A Charming Village: To live in Alella is...