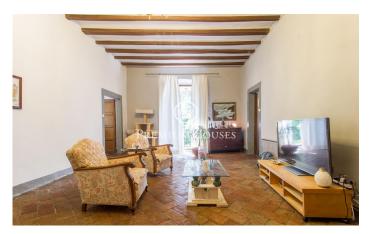

## Alella / Maresme/Barcelona Costa Norte

Discover this extraordinary 15th century farmhouse, an architectural jewel located in the centre of Alella, which combines historical richness with exceptional potential for hospitality and residential use. With a total surface area of 1,450 square metres and a construction of 1,240 square metres, this property is a unique opportunity for investors and lovers of buildings with character. History and Charm: The farmhouse retains its authenticity and original charm, with architectural elements that tell centuries of history. Its structure is distributed in several rooms, offering a versatile space full of possibilities. Commercial and Residential Spaces: Currently, a large part of the farmhouse is used as a renowned restaurant, known for its excellent gastronomy and welcoming atmosphere. However, the property offers the potential to be adapted to various functions, including hospitality and private residence, thanks to its flexible layout and prime location. Unbeatable location: Situated in the centre of Alella, this farmhouse allows you to enjoy the tranquillity and beauty of the village without renouncing urban amenities. Its setting is surrounded by vineyards and nature, providing an idyllic landscape and a serene atmosphere. Alella, A Charming Village: To live in Alella is...