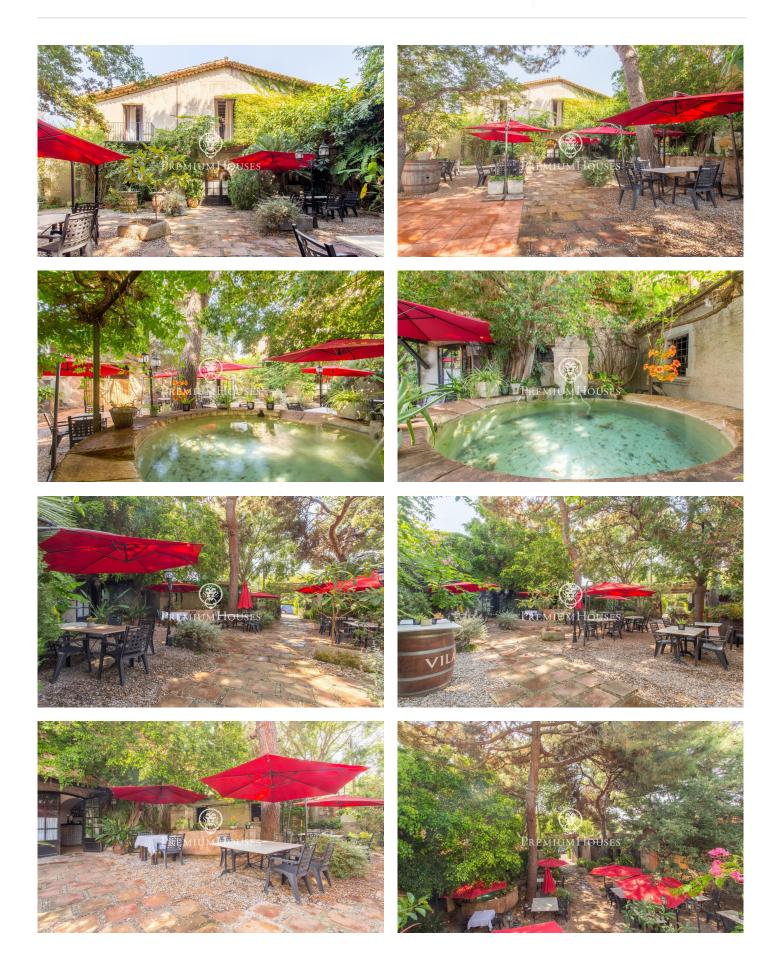

## Majestic 15th Century Farmhouse in the Heart of Alella

Ref: PH103192

## Alella / Maresme/Barcelona Costa Norte

Discover this extraordinary 15th century farmhouse, an architectural jewel located in the centre of Alella, which combines historical richness with exceptional potential for hospitality and residential use. With a total surface area of 1,450 square metres and a construction of 1,240 square metres, this property is a unique opportunity for investors and lovers of buildings with character. History and Charm: The farmhouse retains its authenticity and original charm, with architectural elements that tell centuries of history. Its structure is distributed in several rooms, offering a versatile space full of possibilities. Commercial and Residential Spaces: Currently, a large part of the farmhouse is used as a renowned restaurant, known for its excellent gastronomy and welcoming atmosphere. However, the property offers the potential to be adapted to various functions, including hospitality and private residence, thanks to its flexible layout and prime location. Unbeatable location: Situated in the centre of Alella, this farmhouse allows you to enjoy the tranquillity and beauty of the village without renouncing urban amenities. Its setting is surrounded by vineyards and nature, providing an idyllic landscape and a serene atmosphere. Alella, A Charming Village: To live in Alella is...