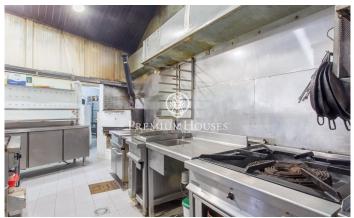

## Alella / Maresme/Barcelona Costa Norte

Discover this extraordinary 15th century farmhouse, an architectural jewel located in the centre of Alella, which combines historical richness with exceptional potential for hospitality and residential use. With a total surface area of 1,450 square metres and a construction of 1,240 square metres, this property is a unique opportunity for investors and lovers of buildings with character. History and Charm: The farmhouse retains its authenticity and original charm, with architectural elements that tell centuries of history. Its structure is distributed in several rooms, offering a versatile space full of possibilities. Commercial and Residential Spaces: Currently, a large part of the farmhouse is used as a renowned restaurant, known for its excellent gastronomy and welcoming atmosphere. However, the property offers the potential to be adapted to various functions, including hospitality and private residence, thanks to its flexible layout and prime location. Unbeatable location: Situated in the centre of Alella, this farmhouse allows you to enjoy the tranquillity and beauty of the village without renouncing urban amenities. Its setting is surrounded by vineyards and nature, providing an idyllic landscape and a serene atmosphere. Alella, A Charming Village: To live in Alella is...