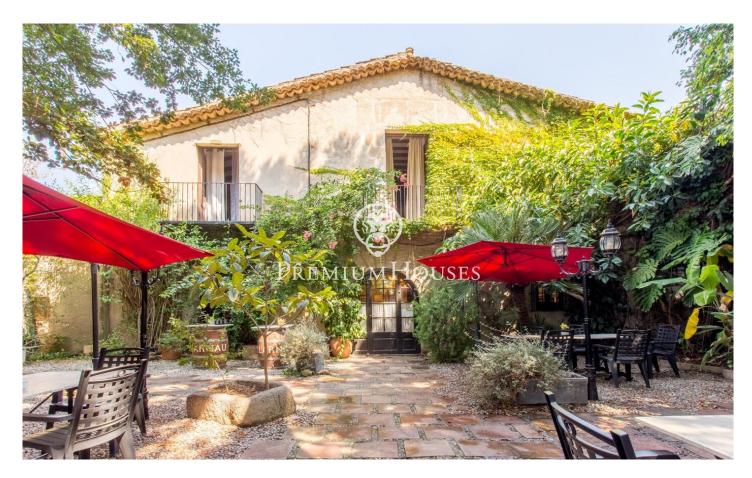

## Majestic 15th Century Farmhouse in the Heart of Alella

Ref: PH103192

## Alella / Maresme/Barcelona Costa Norte

Discover this extraordinary 15th century farmhouse, an architectural jewel located in the centre of Alella, which combines historical richness with exceptional potential for hospitality and residential use. With a total surface area of 1,450 square metres and a construction of 1,240 square metres, this property is a unique opportunity for investors and lovers of buildings with character. History and Charm: The farmhouse retains its authenticity and original charm, with architectural elements that tell centuries of history. Its structure is distributed in several rooms, offering a versatile space full of possibilities. Commercial and Residential Spaces: Currently, a large part of the farmhouse is used as a renowned restaurant, known for its excellent gastronomy and welcoming atmosphere. However, the property offers the potential to be adapted to various functions, including hospitality and private residence, thanks to its flexible layout and prime location. Unbeatable location: Situated in the centre of Alella, this farmhouse allows you to enjoy the tranquillity and beauty of the village without renouncing urban amenities. Its setting is surrounded by vineyards and nature, providing an idyllic landscape and a serene atmosphere. Alella, A Charming Village: To live in Alella is...