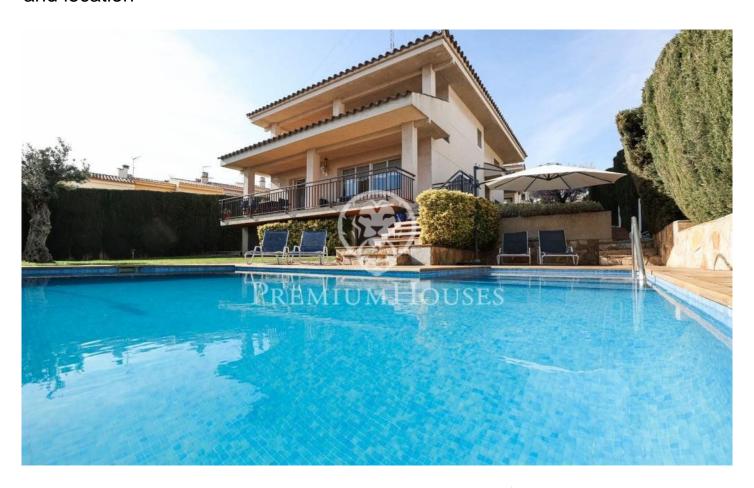

## Alella / Maresme/Barcelona Costa Norte

Do you want to live in a house with pool in the center of Alella? Between the Sistres sports club and the picturesque historic center is this beautiful and well-kept property on 3 floors for a large family looking for a garden with pool, a very good distribution, and sunny rooms. The interior is accessed both pedestrian and garage from Espígol street. On the ground floor is the entrance hall, with a large closet for warm clothes, a single bedroom, living room with fireplace and a large window open to the Mediterranean, fully equipped kitchen, toilet, and access to the garden. Facing northeast, the views from any angle of the house are beautiful both towards the sea and the mountains... Outside, there is a private saltwater pool surrounded by a wooden deck and natural grass. On the second floor there are two double bedrooms, one of them suite with bathroom and exit to the terrace facing the sea, two single rooms with terrace and a bathroom with large shower adapted, all with windows to the outside and fitted closets. The house was built in 1990, but the property made a major renovation in the kitchen and toilets ten years later. Everything is carefully taken care of, even a practical laundry room. The first floor, at street level, has a garage for two vehicles, storage...

## €890,000

301 m<sup>2</sup>
6 Bedrooms
3 Bathrooms
500 m<sup>2</sup> plot
Pool
A/C
Heating
Backyard
Phone
Fireplace
Balcony
Built in closets