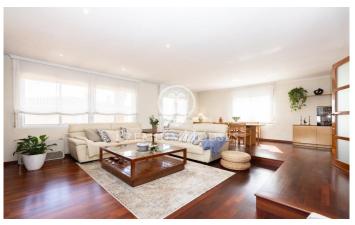

## Alella / Maresme/Barcelona Costa Norte

Do you want to live in a house with pool in the center of Alella? Between the Sistres sports club and the picturesque historic center is this beautiful and well-kept property on 3 floors for a large family looking for a garden with pool, a very good distribution, and sunny rooms. The interior is accessed both pedestrian and garage from Espígol street. On the ground floor is the entrance hall, with a large closet for warm clothes, a single bedroom, living room with fireplace and a large window open to the Mediterranean, fully equipped kitchen, toilet, and access to the garden. Facing northeast, the views from any angle of the house are beautiful both towards the sea and the mountains... Outside, there is a private saltwater pool surrounded by a wooden deck and natural grass. On the second floor there are two double bedrooms, one of them suite with bathroom and exit to the terrace facing the sea, two single rooms with terrace and a bathroom with large shower adapted, all with windows to the outside and fitted closets. The house was built in 1990, but the property made a major renovation in the kitchen and toilets ten years later. Everything is carefully taken care of, even a practical laundry room. The first floor, at street level, has a garage for two vehicles, storage...