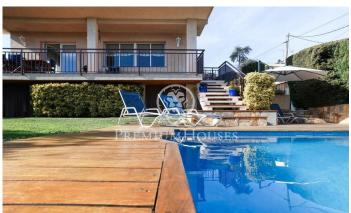

## Alella / Maresme/Barcelona Costa Norte

Do you want to live in a house with pool in the center of Alella? Between the Sistres sports club and the picturesque historic center is this beautiful and well-kept property on 3 floors for a large family looking for a garden with pool, a very good distribution, and sunny rooms. The interior is accessed both pedestrian and garage from Espígol street. On the ground floor is the entrance hall, with a large closet for warm clothes, a single bedroom, living room with fireplace and a large window open to the Mediterranean, fully equipped kitchen, toilet, and access to the garden. Facing northeast, the views from any angle of the house are beautiful both towards the sea and the mountains... Outside, there is a private saltwater pool surrounded by a wooden deck and natural grass. On the second floor there are two double bedrooms, one of them suite with bathroom and exit to the terrace facing the sea, two single rooms with terrace and a bathroom with large shower adapted, all with windows to the outside and fitted closets. The house was built in 1990, but the property made a major renovation in the kitchen and toilets ten years later. Everything is carefully taken care of, even a practical laundry room. The first floor, at street level, has a garage for two vehicles, storage...

## €890,000

301 m<sup>2</sup>
6 Bedrooms
3 Bathrooms
500 m<sup>2</sup> plot
Pool
A/C
Heating
Backyard
Phone
Fireplace
Balcony
Built in closets