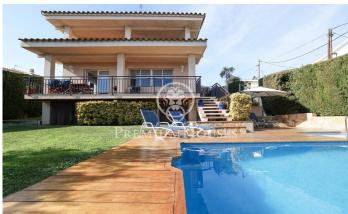

## Alella / Maresme/Barcelona Costa Norte

Do you want to live in a house with pool in the center of Alella? Between the Sistres sports club and the picturesque historic center is this beautiful and well-kept property on 3 floors for a large family looking for a garden with pool, a very good distribution, and sunny rooms. The interior is accessed both pedestrian and garage from Espígol street. On the ground floor is the entrance hall, with a large closet for warm clothes, a single bedroom, living room with fireplace and a large window open to the Mediterranean, fully equipped kitchen, toilet, and access to the garden. Facing northeast, the views from any angle of the house are beautiful both towards the sea and the mountains... Outside, there is a private saltwater pool surrounded by a wooden deck and natural grass. On the second floor there are two double bedrooms, one of them suite with bathroom and exit to the terrace facing the sea, two single rooms with terrace and a bathroom with large shower adapted, all with windows to the outside and fitted closets. The house was built in 1990, but the property made a major renovation in the kitchen and toilets ten years later. Everything is carefully taken care of, even a practical laundry room. The first floor, at street level, has a garage for two vehicles, storage...

## €890,000

301 m<sup>2</sup>
6 Bedrooms
3 Bathrooms
500 m<sup>2</sup> plot
Pool
A/C
Heating
Backyard
Phone
Fireplace
Balcony
Built in closets