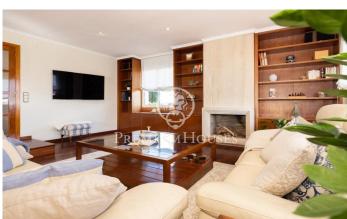

## Alella / Maresme/Barcelona Costa Norte

Do you want to live in a house with pool in the center of Alella? Between the Sistres sports club and the picturesque historic center is this beautiful and well-kept property on 3 floors for a large family looking for a garden with pool, a very good distribution, and sunny rooms. The interior is accessed both pedestrian and garage from Espígol street. On the ground floor is the entrance hall, with a large closet for warm clothes, a single bedroom, living room with fireplace and a large window open to the Mediterranean, fully equipped kitchen, toilet, and access to the garden. Facing northeast, the views from any angle of the house are beautiful both towards the sea and the mountains... Outside, there is a private saltwater pool surrounded by a wooden deck and natural grass. On the second floor there are two double bedrooms, one of them suite with bathroom and exit to the terrace facing the sea, two single rooms with terrace and a bathroom with large shower adapted, all with windows to the outside and fitted closets. The house was built in 1990, but the property made a major renovation in the kitchen and toilets ten years later. Everything is carefully taken care of, even a practical laundry room. The first floor, at street level, has a garage for two vehicles, storage...