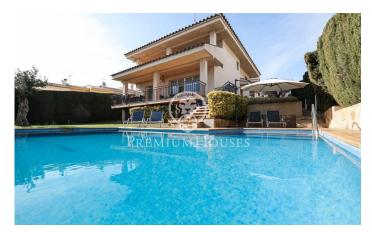

## Alella / Maresme/Barcelona Costa Norte

Do you want to live in a house with pool in the center of Alella? Between the Sistres sports club and the picturesque historic center is this beautiful and well-kept property on 3 floors for a large family looking for a garden with pool, a very good distribution, and sunny rooms. The interior is accessed both pedestrian and garage from Espígol street. On the ground floor is the entrance hall, with a large closet for warm clothes, a single bedroom, living room with fireplace and a large window open to the Mediterranean, fully equipped kitchen, toilet, and access to the garden. Facing northeast, the views from any angle of the house are beautiful both towards the sea and the mountains... Outside, there is a private saltwater pool surrounded by a wooden deck and natural grass. On the second floor there are two double bedrooms, one of them suite with bathroom and exit to the terrace facing the sea, two single rooms with terrace and a bathroom with large shower adapted, all with windows to the outside and fitted closets. The house was built in 1990, but the property made a major renovation in the kitchen and toilets ten years later. Everything is carefully taken care of, even a practical laundry room. The first floor, at street level, has a garage for two vehicles, storage...

## €890,000

301 m<sup>2</sup>
6 Bedrooms
3 Bathrooms
500 m<sup>2</sup> plot
Pool
A/C
Heating
Backyard
Phone
Fireplace
Balcony
Built in closets