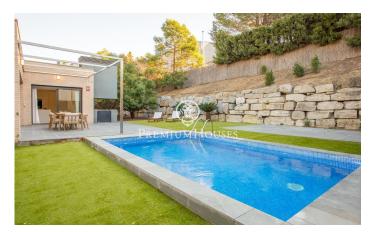

## Alella / Maresme/Barcelona Costa Norte

Impressive property completely renovated, with a modern and sophisticated design, top quality finishes and a surface area of 311 m<sup>2</sup> on a plot of 824 m<sup>2</sup>. It is located in one of the most exclusive areas of Alella, a town in the Maresme region, highly valued for its tranquillity and proximity to the sea. The house is distributed over three levels: the ground floor houses the garage and storage rooms, while the first floor is dedicated to the rest area. On the upper floor is the day area. The day area features a large and bright living-dining room with an open concept kitchen, which integrates perfectly with the private garden. This outdoor space is designed to be enjoyed at any time of the year, as it has an elegant pergola and a built-in fireplace. From the garden, there is access to the swimming pool, located in the night area, ideal for a refreshing swim before going to sleep on warm summer nights. In the rest area, the house has four bedrooms, two complete bathrooms, a toilet and a practical independent laundry room for greater comfort. All the rooms enjoy unobstructed and pleasant views. Built in 2007, the house will be delivered completely refurbished, offering a home ready to move into. Its location is unbeatable: in an exclusive area of Alella, just a few m...