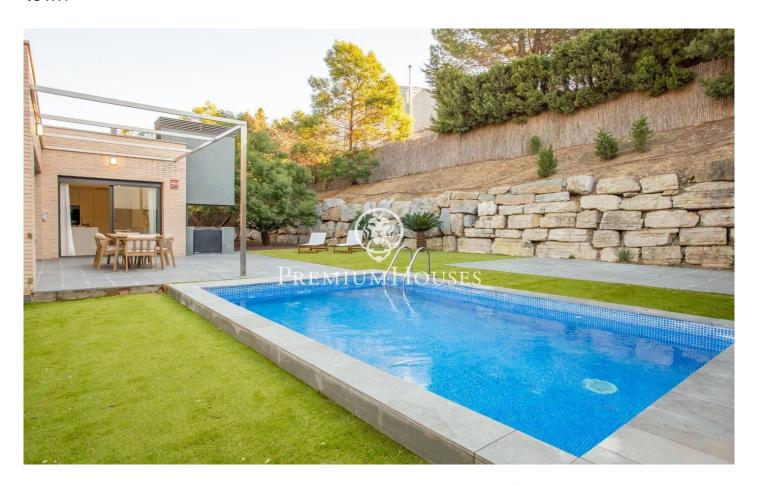

## Alella / Maresme/Barcelona Costa Norte

Impressive property completely renovated, with a modern and sophisticated design, top quality finishes and a surface area of 311 m<sup>2</sup> on a plot of 824 m<sup>2</sup>. It is located in one of the most exclusive areas of Alella, a town in the Maresme region, highly valued for its tranquillity and proximity to the sea. The house is distributed over three levels: the ground floor houses the garage and storage rooms, while the first floor is dedicated to the rest area. On the upper floor is the day area. The day area features a large and bright living-dining room with an open concept kitchen, which integrates perfectly with the private garden. This outdoor space is designed to be enjoyed at any time of the year, as it has an elegant pergola and a built-in fireplace. From the garden, there is access to the swimming pool, located in the night area, ideal for a refreshing swim before going to sleep on warm summer nights. In the rest area, the house has four bedrooms, two complete bathrooms, a toilet and a practical independent laundry room for greater comfort. All the rooms enjoy unobstructed and pleasant views. Built in 2007, the house will be delivered completely refurbished, offering a home ready to move into. Its location is unbeatable: in an exclusive area of Alella, just a few m...