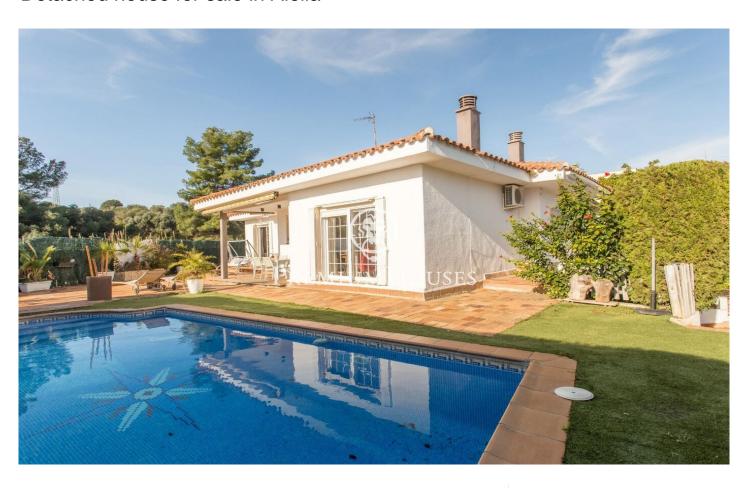

## Alella / Maresme/Barcelona Costa Norte

We present a charming detached house that perfectly combines comfort and tranquillity, ideal for enjoying time with the family. Located in a privileged area, you will be just a few minutes from the centre of Alella, as well as the beach and public transport, which makes it an ideal place for those looking for the convenience of having all the services close at hand. This bright and easily maintained property is located at the end of a quiet cul-de-sac, in a development that offers privacy and calm. With a surface area of 115 m<sup>2</sup>, the house is distributed on a single floor and has four cosy bedrooms, including a master suite, and another complete bathroom. The living-dining room, warm and cosy thanks to its fireplace, is connected to a practical kitchen. The house has a laundry area and tumble dryer. Outside, you will be able to enjoy a beautiful garden, a private swimming pool, a chill-out area perfect for relaxing and a small vegetable garden for gardening lovers. The property also features a 100 m<sup>2</sup> semi-basement, which includes a garage with space for two large cars, a games area, a wine cellar and a storage room. For added comfort, the house is equipped with heating and air conditioning, and has well water for automatic irrigation and the swimming pool. The plot is comple...